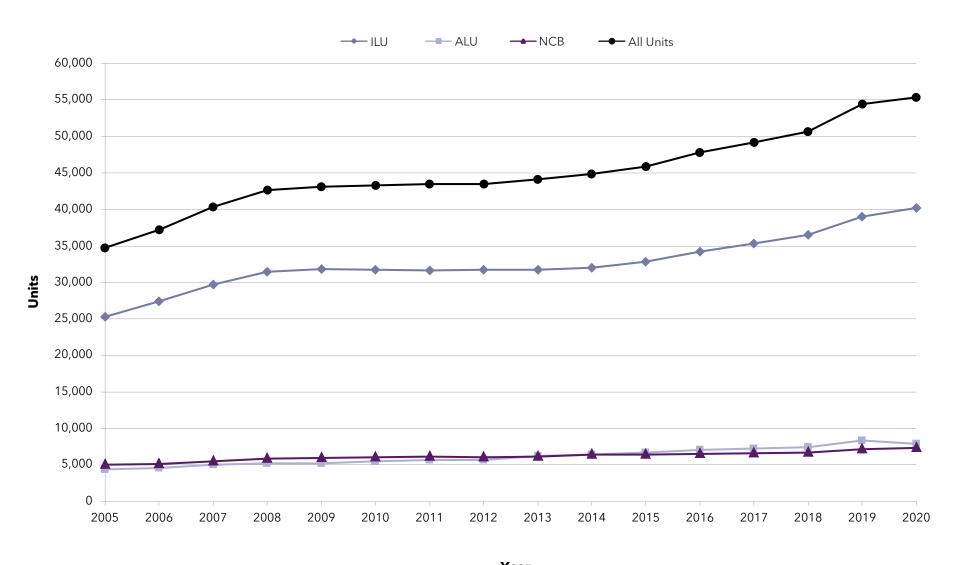

# Key Findings

- An understanding of size ... The systems range from 21,313 units to 366 units.
- Information on unit mix ... The 10 largest providers of senior living represent nearly 30% of the total number of units for all systems in LZ 200.
- An appreciation of the rate of growth ... In the last
   10 years, the average annual growth rate in total units is
   2.4%, with independent living and assisted living growth each year, but decline in the number of nursing care beds.
   Memory care units are becoming an increasingly important component of the annual unit counts, with 67% of the LZ
   200 offering specialized memory care units.
- Insights into type of growth ... The LZ 200 have grown primarily through expansion, with the number of units via new campus growth having slowed in the past few years since the economic recession. Most of the growth in recent years has been from within existing campuses. At the same time, organizations continue to dispose of dated nursing

**Total.** The Total column is the sum of the units listed in each of the three different levels of care (described in more detail below). This total is the variable by which the LZ 200 is ranked for the **Primary Ranking**.