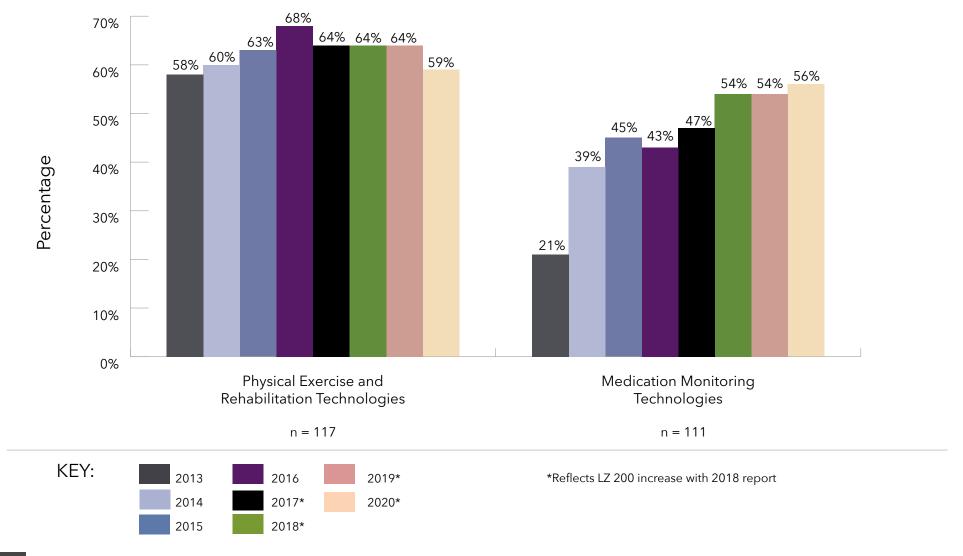

- Technology ... On average, 72% of the LZ 200 communities have adopted electronic point of care/point of service documentation systems and electronic health/medical records. Adoption is generally lower for health and wellness technologies, such as medication monitoring or telehealth remote monitoring; and care/case management and coordination reveals that 58% use this software. A category added in 2020, social connectedness/resident engagement, reveals that 66% use this technology; and 41% system providers utilize more advanced analytical tools. Due to the pandemic, two new categories were added to the technology portion of the survey: 51% implemented staff and resident screening, and 50% added infection control technologies.
- Joint ventures and partnerships ... Nearly 31% of LZ 200 organizations are engaged in a formal joint venture, most commonly with another provider, a health system or a home health/home care agency. This is slightly less than the 34% reported in the 2020 report. Four out of 10 of the providers also indicated that they are engaged in a formal contract related to health care reform, whether it be an Accountable Care Organization (ACO) or a bundled payment agreement. This figure has grown steadily over the past few years from roughly 25% in 2013 to 41% in 2020. This figure has grown steadily over the past few years from roughly 25% in 2013 to 48% in 2019.