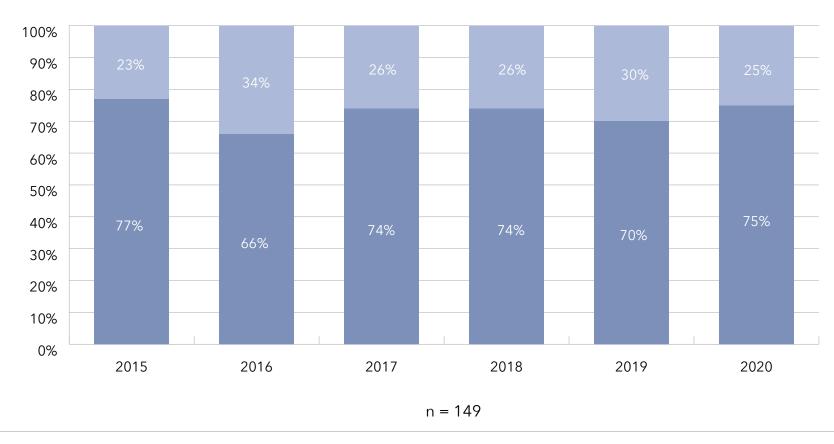

| The Carmelite System, Inc.                        | NY    | 0    | 1           | 0     |
| 31        | Christian Care Companies                          | AZ    | 0    | 1           | 0     |
| 136       | Christian Health fka Christian Health Care Center | NJ    | 0    | 1           | 0     |
| 20        | Otterbein SeniorLife                              | ОН    | 0    | 0           | 14    |
| 103       | United Methodist Communities                      | NJ    | 0    | 0           | 4     |
| 69        | UMRC and Porter Hills                             | MI    | 0    | 0           | 3     |
| 28        | Shell Point Retirement Community                  | FL    | 0    | 0           | 1     |

## Organizational Characteristics: Accreditation At Least One Accredited Community



KEY:

Not Accredited Accredited

- 177 Accredited Communities through CARF
- 27 Accreditations through JCAHO
- 31 Accreditations through EAGLE

Note: Data is self-report from providers and is not independently verified

# Organizational Characteristics: Staffing Average Number of Employees, 2010-2020

#### 2020\*\* Average FTE/Resident: .54



Average Number of FTEs

n = 143

2010-2012 reflect changes to the largest 100.

\*2013-2016 reflect changes to the largest 150.

\*\*2017-2020 reflect changes to the largest 200.

### Analysis of the Data: Staffing Summary of Employees, 2010-2020

#### Staffing

The LZ 200 analyses include an examination of the number of full-time equivalents (FTEs) each organization employs. An average of 882 FTEs were employed per organization throughout 2020. No