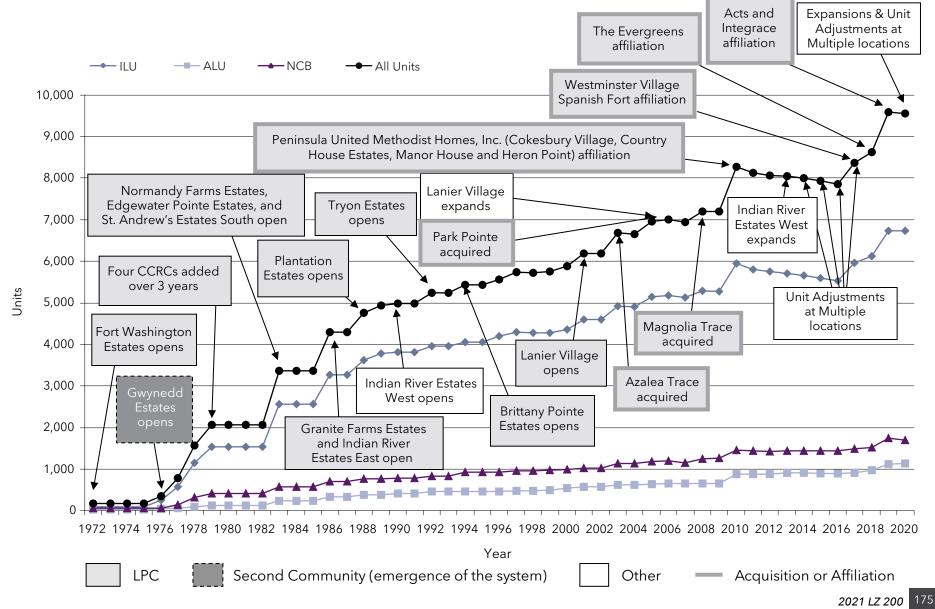

#### Corporate Name Changes

An ongoing trend among senior living organizations throughout the country, is that of changing the name of the organization to better reflect the services provided.

| 2021 Rank | Current System Name | Logo                    | Previous System Name           |
|-----------|---------------------|-------------------------|--------------------------------|
| 136       | Christian Health    | Christian <b>Health</b> | Christian Health Care Center   |
| 143       | St. John's United   | St. John's United       | St. John's Lutheran Ministries |