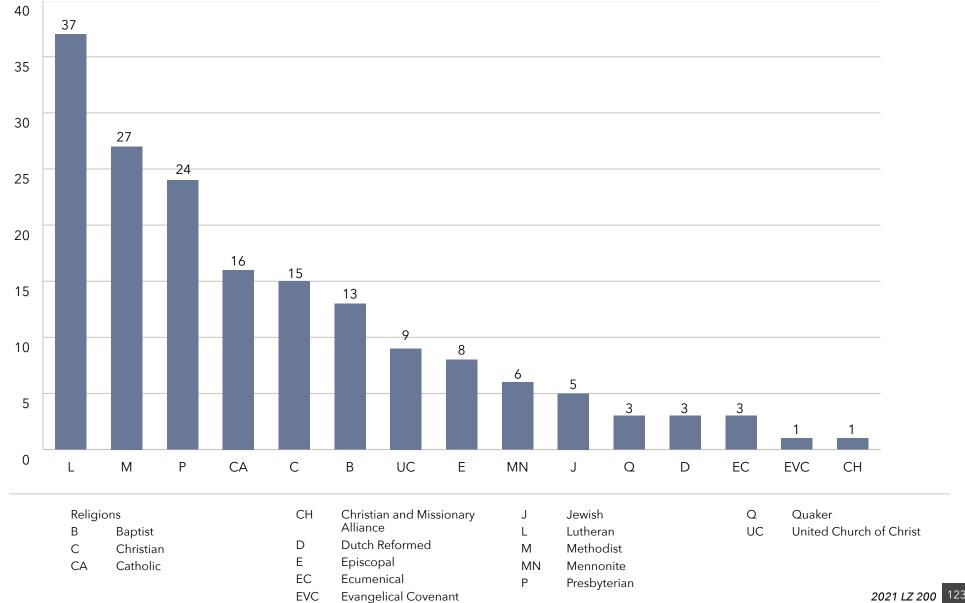

<br>n=144  | 882                              | 0.54                 |  |  |  |  |  |

# Organizational Characteristics: Rental LPCs Organizations with LPC Rental IL Option



### Analysis of the Data: Affiliations Affiliation by Total Number of Systems



#### Affiliation

Nearly eighty-three percent (83%) of the LZ 200 organizations have an affiliation with a religious organization, predominantly Lutheran, Presbyterian, and Catholic, or a fraternal or military group (Chart 4-14a). Lutheran organizations represent the largest number, with more than 50,000 units. Presbyterian affiliation follows with nearly 40,000 units.

# Analysis of the Data: Affiliations Affiliation by Total Number of Units



### Analysis of the Data: Affiliations Faith-Based Affiliations, by Total Number of Systems



### Analysis of the Data: Affiliations Faith-Based Affiliations, by Total Units



### Organizational Characteristics: Affordable Housing Comparison of Market-Rate Units Vs. Affordable Units of Housing Providers

#### Affordable Housing

The ranking of the LZ 200 organizations by the number of affordable (non-market-rate & market rate) units is included with this research to show that several the LZ 200 have a strong commitment to the provision of this type of senior living. This ranking may allow senior management and others the opportunity to compare their organizations with other organizations that are providing services to a full spectrum of income levels. Section 4-15 and Chapter 6.2 detail these listings further. The data reveal that among the LZ 200, thirty-three percent (33%) hav