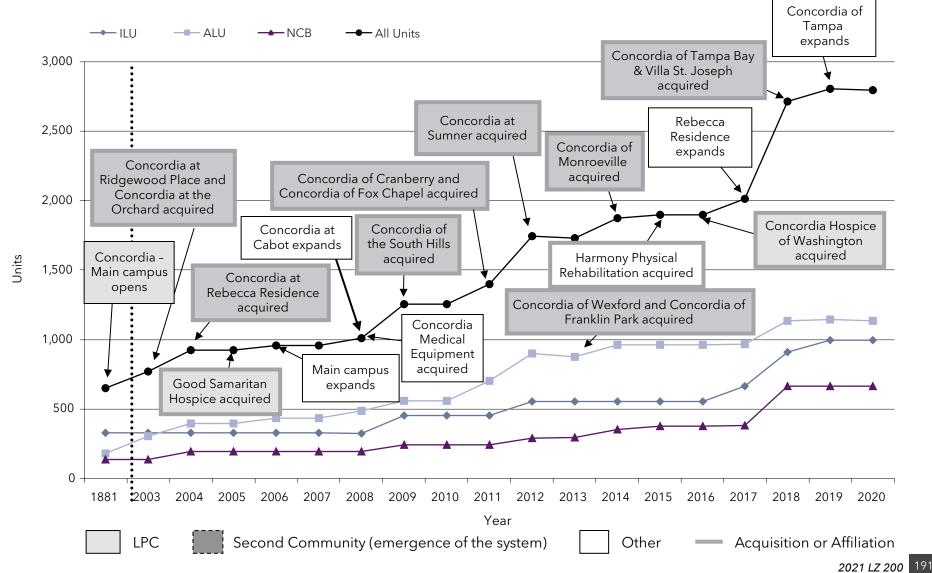

#### Understanding the LeadingAge Ziegler 200

Importance of Not-for-Profits

A crucial difference between not-for-profits and other businesses is the approach of not-for-profits in decision-making and ongoing reinvestment of revenue back into the organizations. Many businesses begin with questions such as: how do we ensure a reasonable return for our shareholders? A properly focused not-for-profit organization asks different questions: what is best for the residents and clients we serve? What is best for our community? And how can we reinvest revenues for the betterment of the entire community?

LeadingAge and Ziegler believe that not-for-profit providers offer some of the best care and services in the country because of their passion and commitment to the not-for-profit philosophy. This dedicated enthusiasm of not-for-profits has inspired boards of directors, attracted volunteers and devoted staffs, and led to groundbreaking innovations in the way we care for the elderly. A mission-driven philosophy of service with dignity and respect for the person is the inherent benefit the families, residents, and clients of not-for-profit senior living communities have found (whether

independent living, assisted living, nursing care, memory support, or home and community-based services).

Many not-for-profit providers rose from modest beginnings more than a century ago into vital community resources today. In fact, listed in the LeadingAge Ziegler 200 rankings are nearly 50 organizations that were founded more than 100 years ago! These organizations continue to build legacies of caring, giving, and selflessness while expanding their capabilities and honing their skills -- striving to provide quality service for generations to come.

#### The LeadingAge Ziegler 200 (LZ 200)

The genesis of the LZ 200 research was to quench a thirst for answers related to the growth of not-for-profit systems. Ziegler had compiled extensive, but primarily anecdotal, information about not-for-profit senior living, gleaned through its experience in working with specific organizations. While useful, this information did not represent the not-for-profit senior living sector collectively. Ziegler had a host of questions it wished to answer for itself, its clients, and those interested in investing

in the senior living sector, such as who are the largest senior living providers in the nation, how quickly are systems growing, and what trends are taking place with the type of growth.

By assembling and presenting the combined data and knowledge of LeadingAge and Ziegler, the LZ 200 publication answers many of these questions. From its inception, the creation of the LZ 200 was an innovative move for those involved with not-for-profit senior living. To our knowledge, listing the largest not-for-profit senior living systems by the number of units they own and operate, representing the number of residents they serve, rather than by their financial success, created a new way of ordering systems, providing a fresh perspective on what was previously understood as a known market. The journey in creating and updating the LZ 200 annually has provided a wealth of data by which to understand and analyze the characteristics of senior living system providers' growth and change.

The organizations in the LZ 200 have made strategic decisions over the years, sometimes to expand to serve a broader community, while other times to dispose of communities and reposition a portfolio of properties and markets served. The LZ 200 is only the beginning of a profile of providers who are delivering services to the elderly community, both residential and home-based. Thousands of not-for-profit providers are playing an important role in the United States. We embrace each organization's contribution to the populations it serves. Regardless of an organizations size, not-for-profits are strong in numbers and bound by shared values.