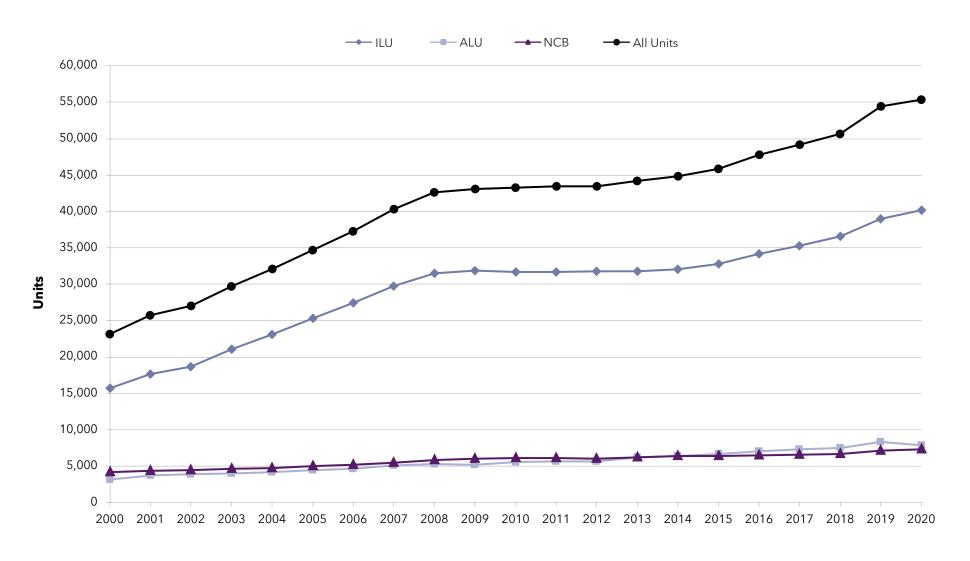

# Key Findings

- An understanding of size ... The systems range from 21,313 units to 366 units.
- Information on unit mix ... The 10 largest providers of senior living represent nearly 30% of the total number of units for all systems in LZ 200.
- An appreciation of the rate of growth ... In the last
   10 years, the average annual growth rate in total units is
   2.4%, with independent living and assisted living growth each year, but decline in the number of nursing care beds.
   Memory care units are becoming an increasingly important component of the annual unit counts, with 67% of the LZ
   200 offering specialized memory care units.
- Insights into type of growth ... The LZ 200 have grown primarily through expansion, with the number of units via new campus growth having slowed in the past few years since the economic recession. Most of the growth in recent years has been from within existing campuses. At the same time, organizations continue to dispose of dated nursing

**Total.** The Total column is the sum of the units listed in each of the three different levels of care (described in more detail below). This total is the variable by which the LZ 200 is ranked for the **Primary Ranking**.

Independent living units (ILU) may be composed of apartments, duplexes, triplexes, quadplexes, or single-family homes. Typically, residents in independent living units pay a combination of a monthly fee and one-time entrance fee. (Note: some residents own these units, but this type of equity

Assisted living units (ALU) bridges the gap between independent living and nursing home care. Trained employees provide supportive care to residents who are unable to live independently and require assistance with activities of daily living (ADLs), including management of medications, bathing, dressing, toileting, ambulating, and eating. Personal Care or Residential Care Units (PCU/RCU) are included in the overall ALU total for LZ 200 organizations. These units share similarities with ALUs but are not licensed as such.

Nursing care beds (NCB) provide care for those who need rehabilitative care or can no longer live independently because of a chronic physical or mental condition that requires round-the-clock

nursing care. Meals, laundry, housekeeping, and medical services are provided. In most cases, these units are licensed for Medicaid and/or Medicare reimbursement.