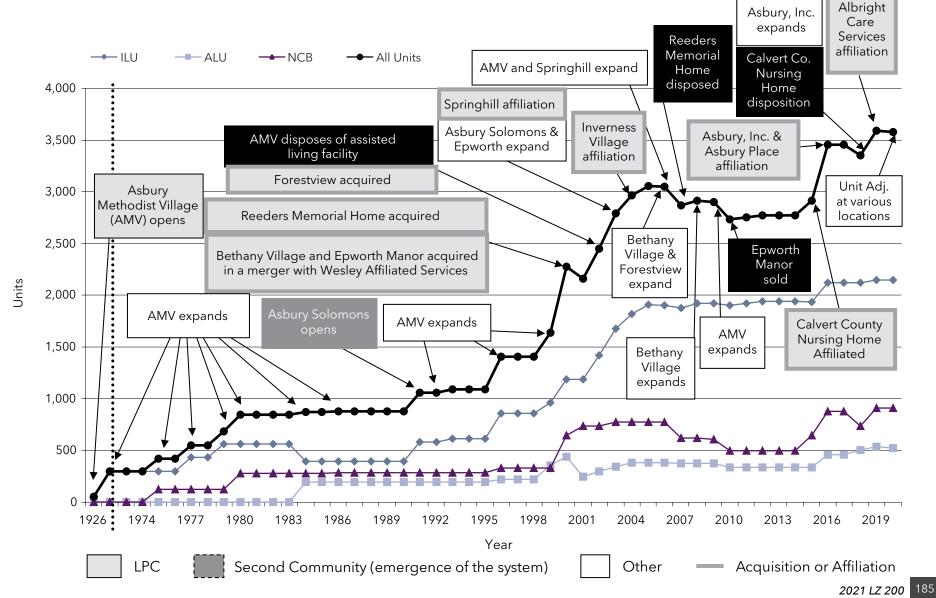

#### Corporate Name Changes

An ongoing trend among senior living organizations throughout the country, is that of changing the name of the organization to better reflect the services provided.

| 2021 Rank | Current System Name | Logo                    | Previous System Name           |
|-----------|---------------------|-------------------------|--------------------------------|
| 136       | Christian Health    | Christian <b>Health</b> | Christian Health Care Center   |
| 143       | St. John's United   | St. John's United       | St. John's Lutheran Ministries |