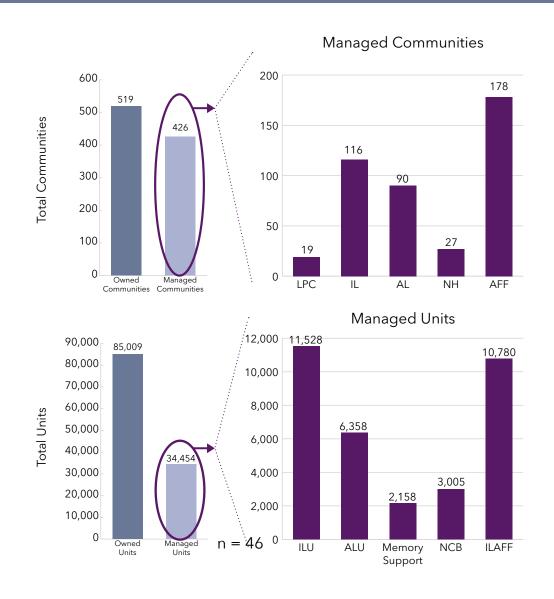

#### Methodology

Defining a Multi-site Organization

For the purposes of the LZ 200 listing and analyses, a multi-site organization, or system, has been defined as a LeadingAge-member

not-for-profit organization that owns and operates senior living on more than one campus. While it is understood that systems may also manage units they do not own, these managed, non-owned units are subject to frequent change and are therefore not included in the total unit count compiled in the LZ 200 Primary Ranking. However, we offer an examination of the extent to which the LZ 200 organizations manage units they do not own. (Chapter 4: Organizational Characteristics)

Services provides senior living in multiple states. The state shown for this organization is Illinois (IL), the location of its headquarters

Units (as of 12/31/20). The systems listed in the 2021 LZ 200 are ranked by totaling the units owned by the system in each of three primary types of senior living as of 12/31/20. Managed communities that are not owned are discussed later in the publication (Chapter 4) and are not included in the total community count compiled in the LZ 200 Primary Ranking. Government-subsidized (affordable housing) units are also excluded from this count, but are presented for each of the LZ 200 organizations in subsequent listings (Chapter 6).