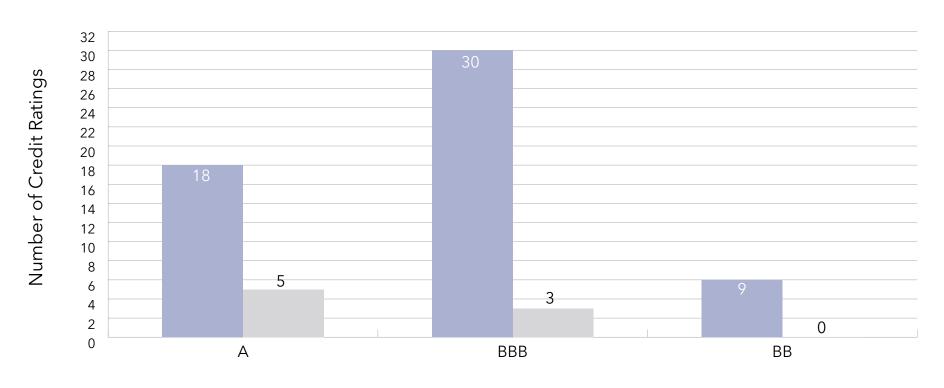

| Greencroft Communities                      | IN    | BB+   | UNR |
| 73        | Friendship Village of St. Louis             | MO    | BB+   | UNR |
| 88        | Blue Skies of Texas                         | TX    | BB+   | UNR |
| 135       | Morningside Ministries                      | TX    | BB+   | UNR |
| Over 200  | Morningstar Senior Living                   | PA    | BB+   | UNR |
| 27        | Transforming Age                            | WA    | BB    | UNR |
| 62        | Presbyterian Villages of Michigan           | MI    | BB    | UNR |
| 67        | Wesley Enhanced Living                      | PA    | ВВ    | UNR |
| 169       | EHM Senior Solutions                        | MI    | ВВ    | UNR |

# Organizational Characteristics: Debt Ratings Ratings by Category



Rating Category

56 ratings in "A" & "BBB" Category 9 in "BB" Category 65 total ratings of debt for 60 organizations

KEY: Fitch S&P

### Analysis of the Data: Revenue Annual Revenue by Organization

#### Revenues

Several years ago, the LZ 200 publication began capturing the type of revenue generated by each respective organization. As an additional means of evaluating the size of each organization, in addition to the total number of units and communities, overall revenue was also surveyed. Most of the organizations provided this information. To avoid detailing each organization's total revenue for fiscal year 2020, organizations were grouped into tiers based on their overall revenue. The largest LZ 200 organizations have revenues beyond \$200 million (21 organizations). The largest num