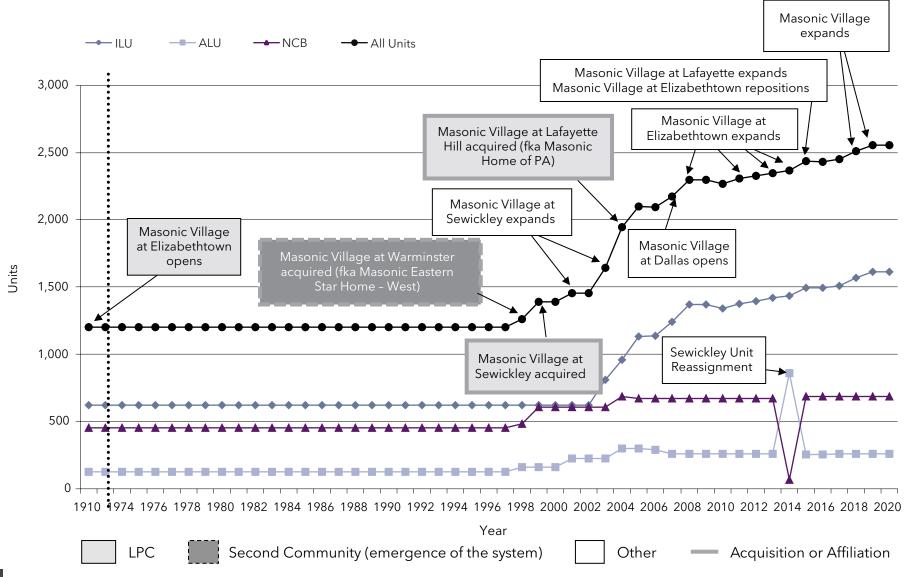

#### Understanding the LeadingAge Ziegler 200

Importance of Not-for-Profits

A crucial difference between not-for-profits and other businesses is the approach of not-for-profits in decision-making and ongoing reinvestment of revenue back into the organizations. Many businesses begin with questions such as: how do we ensure a reasonable return for our shareholders? A properly focused not-for-profit organization asks different questions: what is best for the residents and clients we serve? What is best for our community? And how can we reinvest revenues for the betterment of the entire community?

LeadingAge and Ziegler believe that not-for-profit providers offer some of the best care and services in the country because of their passion and commitment to the not-for-profit philosophy. This dedicated enthusiasm of not-for-profits has inspired boards of directors, attracted volunteers and devoted staffs, and led to groundbreaking innovations in the way we care for the elderly. A mission-driven philosophy of service with dignity and respect for the person is the inherent benefit the families, residents, and clients of not-for-profit senior living communities have found (whether

independent living, assisted living, nursing care, memory support, or home and community-based services).

Many not-for-profit providers rose from modest beginnings more than a century ago into vital community resources today. In fact, listed in the LeadingAge Ziegler 200 rankings are nearly 50 organizations that were founded more than 100 years ago! These organizations continue to build legacies of caring, giving, and selflessness while expanding their capabilities and honing their skills -- striving to provide quality service for generations to come.

#### The LeadingAge Ziegler 200 (LZ 200)

The genesis of the LZ 200 research was to quench a thirst for answers related to the growth of not-for-profit systems. Ziegler had compiled extensive, but primarily anecdotal, information about not-for-profit senior living, gleaned through its experience in working with specific organizations. While useful, this information did not represent the not-for-profit senior living sector collectively. Ziegler had a host of questions it wished to answer for itself, its clients, and those interested in investing

in the senior living sector, such as who are the largest senior living providers in the nation, how quickly are systems growing, and what trends are taking place with the type of growth.

By assembling and presenting the combined data and knowledge of LeadingAge and Ziegler, the LZ 200 publication answers many of these questions. From its inception, the creation of the LZ 200 was an innovative move for those involved with not-for-profit senior living. To our knowledge, listing the largest not-for-profit senior living systems by the number of units they own and operate, representing the number of residents they serve, rather than by their financial success, created a new way of ordering systems, providing a fresh perspective on what was previously understood as a known market. The journey in creating and updating the LZ 200 annually has provided a wealth of data by which to understand and analyze the characteristics of senior living system providers' growth and change.

The organizations in the LZ 200 have made strategic decisions over the years, sometimes to expand to serve a broader community, while other times to dispose of communities and reposition a portfolio of properties and markets served. The LZ 200 is only the beginning of a profile of providers who are delivering services to the elderly community, both residential and home-based. Thousands of not-for-profit providers are playing an important role in the United States. We embrace each organization's contribution to the populations it serves. Regardless of an organizations size, not-for-profits are strong in numbers and bound by shared values.