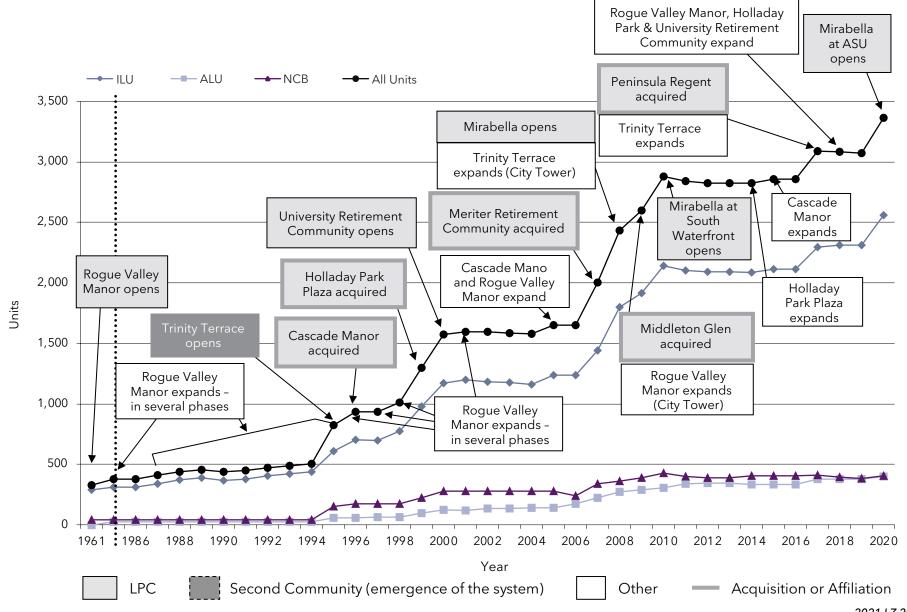

#### Corporate Name Changes

An ongoing trend among senior living organizations throughout the country, is that of changing the name of the organization to better reflect the services provided.

| 2021 Rank | Current System Name | Logo                    | Previous System Name           |
|-----------|---------------------|-------------------------|--------------------------------|
| 136       | Christian Health    | Christian <b>Health</b> | Christian Health Care Center   |
| 143       | St. John's United   | St. John's United       | St. John's Lutheran Ministries |