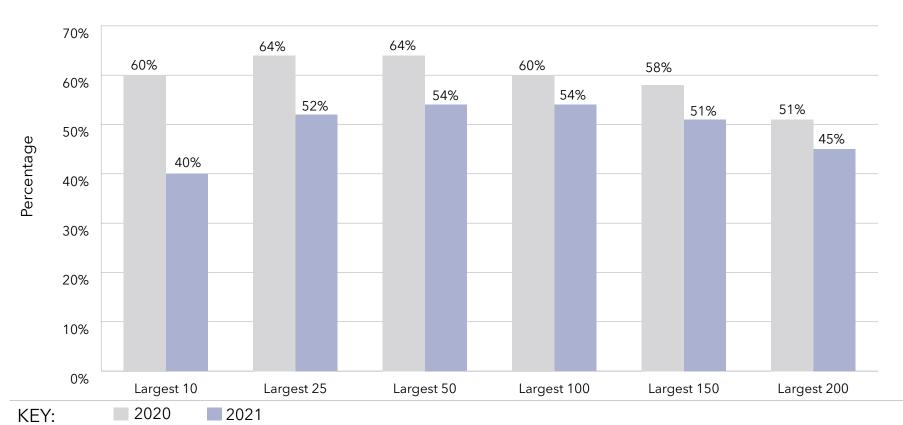

- homes or financially stressed communities. Recent years have also seen an uptick in the number of organizations growing through affiliation, acquisition or merger.
- Home and community-based services ... Growth is also taking place in the form of home-based services, such as home health, home care, adult-day care, continuing care at home (CCaH) programs or PACE (Program for All-Inclusive Care for the Elderly). Of the LZ 200, 45% offer some type of home and community-based services to non-residents. This year, the CCaH model, which had gained popularity in the past, is now offered by 10% of the LZ 200 (1% less than last year).
- A glimpse of the geography ... The systems provide
  market-rate senior living in 48 states. Pennsylvania hosts
  the highest number of system headquarters in the LZ 200.
  Minnesota has the largest total number of communities,
  with 222.