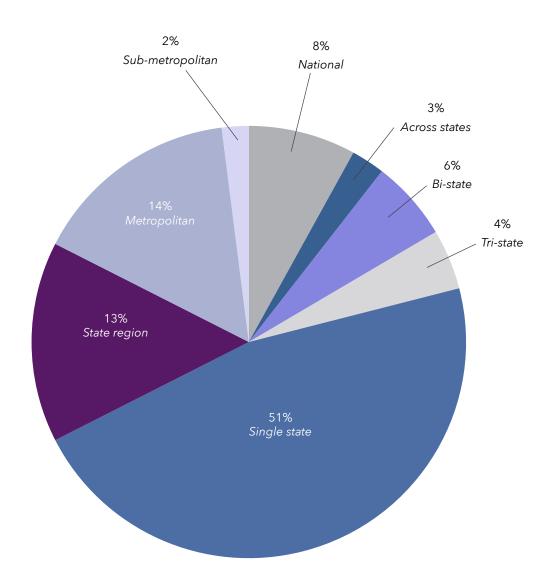

ns operate within a single state's boundaries (Single State, State Region, Metropolitan or Sub-metropolitan). Generally, a multi-site moves gradually from single state, to bi-state, to tristate, and then to a national multi-site. For example, Augustana Care Corporation operated in the Minneapolis area for most of its existence. In the 2000s, it added communities in other areas of Minnesota. In 2011, it expanded to Colorado; and as of 2018 has affiliated with Elim Care (MN) (who operates in Minnesota and North Dakota), to become Cassia (LZ 200 #15). National multisites are 8.0% of the LZ 200 and tend to be among the largest of the LZ 200 organizations; however, as noted earlier, a smaller percentage of these national multi-sites have communities that are broadly spread across the country.



### Organizational Characteristics: Geographic Classifications *Primary Classifications by Largest 10, 25, 50, 100, 150, & Total*



# Analysis of the Data: Classifications Secondary Classifications

A multi-site may have a secondary market, as well. For example, bi-state multi-site Lutheran Senior Services (LZ 200 #14) has a secondary metropolitan market in St. Louis. The secondary classification provides a snapshot of a system's geographic concentration of communities. Nearly Seventy (70) of the LZ 200 systems have such a market concentration. (Chart 4-6c)

| Primary Classification                            | Secondary<br>Classification | # Organizations |
|---------------------------------------------------|-----------------------------|-----------------|
|