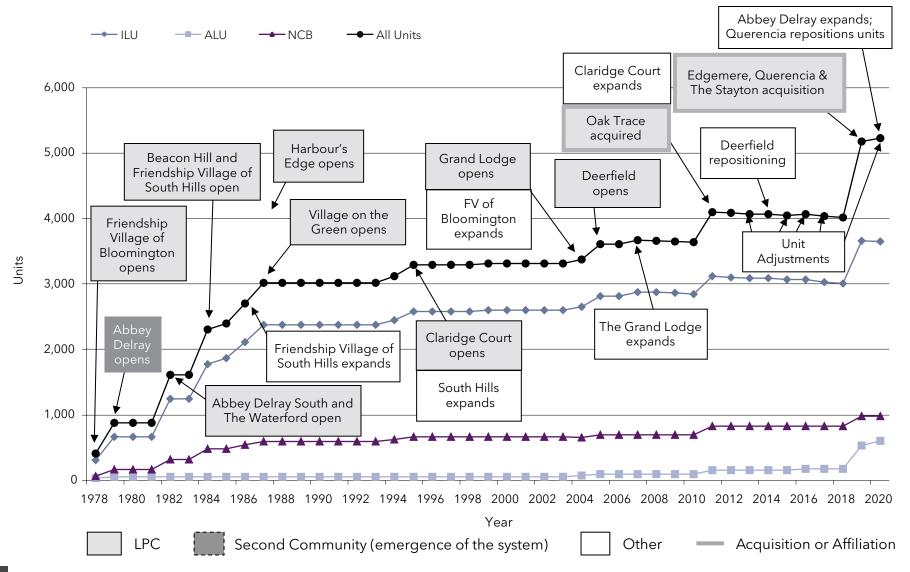

methods of change the systems are

employing. Significant new community construction and expansions are noted, with the addition of the second community highlighted in a dashed box. Mergers and acquisitions (gray-framed box) and dispositions (bold black box) are also highlighted.

We encourage readers to study each of the Pace of Growth charts, comparing not only the differing pace by which these organizations have grown and changed, but the methods by which these changes have occurred.



### Growth: Pace of Growth National Senior Campuses (MA)



#### Growth: Pace of Growth Acts Retirement-Life Communities (PA)



#### Growth: Pace of Growth Presbyterian Homes and Services (MN)



#### Growth: Pace of Growth HumanGood (CA)



### Growth: Pace of Growth Lifespace Communities, Inc. (IA)



#### Growth: Pace of Growth Covenant Living Communities & Services (IL)



#### Growth: Pace of Growth Westminster Communities of Florida (FL)



#### Growth: Pace of Growth Retirement Housing Foundation (CA)



### Growth: Pace of Growth The Kendal Corporation (PA)



#### Growth: Pace of Growth Lutheran Senior Services (MO)



#### Growth: Pace of Growth Cassia (MN)



### Growth: Pace of Growth Asbury Communities (MD)



#### Growth: Pace of Growth Presbyterian Senior Living (PA)



### Growth: Pace of Growth Pacific Retirement Services (OR)



### Growth: Pace of Growth Ohio Living (OH)



Sunset

#### Growth: Pace of Growth Otterbein SeniorLife (OH)



### Growth: Pace of Growth Front Porch Communities and Services (CA)



#### Growth: Pace of Growth Concordia Lutheran Ministries (P