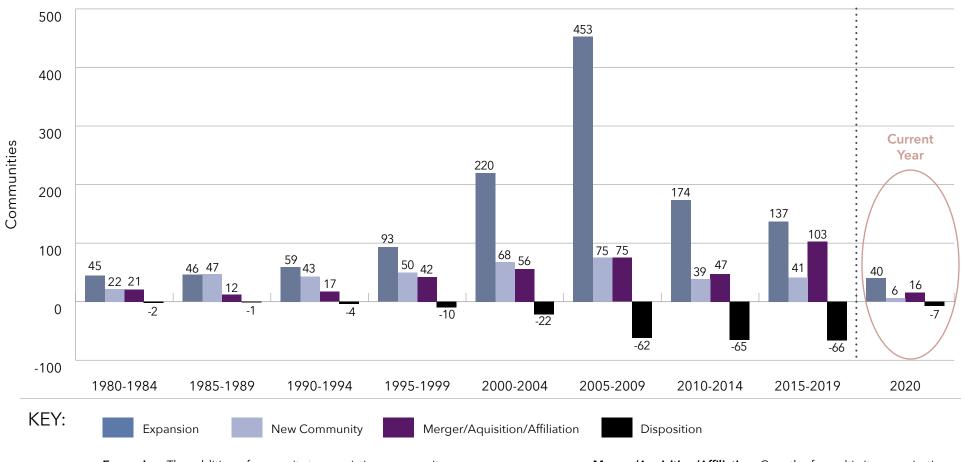

# Key Findings

- An understanding of size ... The systems range from 21,313 units to 366 units.
- Information on unit mix ... The 10 largest providers of senior living represent nearly 30% of the total number of units for all systems in LZ 200.
- An appreciation of the rate of growth ... In the last
   10 years, the average annual growth rate in total units is
   2.4%, with independent living and assisted living growth each year, but decline in the number of nursing care beds.
   Memory care units are becoming an increasingly important component of the annual unit counts, with 67% of the LZ
   200 offering specialized memory care units.
- Insights into type of growth ... The LZ 200 have grown primarily through expansion, with the number of units via new campus growth having slowed in the past few years since the economic recession. Most of the growth in recent years has been from within existing campuses. At the same time, organizations continue to dispose of dated nursing

- homes or financially stressed communities. Recent years have also seen an uptick in the number of organizations growing through affiliation, acquisition or merger.
- Home and community-based services ... Growth is also taking place in the form of home-based services, such as home health, home care, adult-day care, continuing care at home (CCaH) programs or PACE (Program for All-Inclusive Care for the Elderly). Of the LZ 200, 45% offer some type of home and community-based services to non-residents. This year, the CCaH model, which had gained popularity in the past, is now offered by 10% of the LZ 200 (1% less than last year).
- A glimpse of the geography ... The systems provide
  market-rate senior living in 48 states. Pennsylvania hosts
  the highest number of system headquarters in the LZ 200.
  Minnesota has the largest total number of communities,
  with 222.