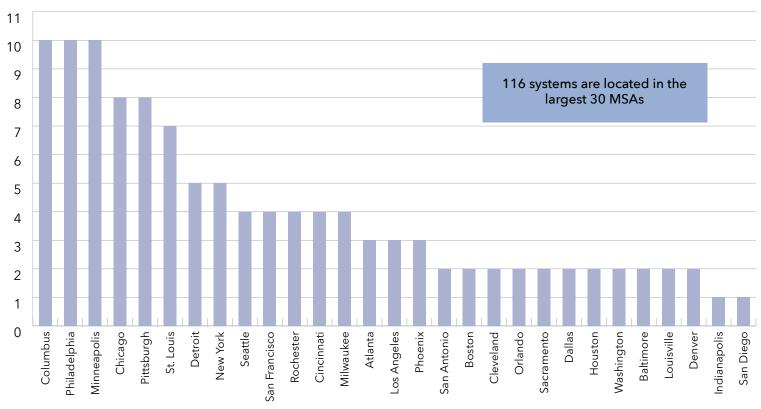

g Home (NH) Locations



### Organizational Characteristics: System Headquarters States with Largest Number of Headquarters' Locations

#### System Headquarters

The state shown for each of the LZ 200 indicates the location of their headquarters. Pennsylvania is home to more LZ 200 headquarters than any other state, more than twice as many as the next leading states of Ohio, New York, Minnesota, Michigan, and California. Five of Pennsylvania's multisite headquarters are among the largest 25.



### Organizational Characteristics: System Headquarters Headquarters' Locations



# Organizational Characteristics: System Headquarters Headquarters' Locations by Size



## Organizational Characteristics: Metropolitan Statistical Areas (MSAs) Number of Headquarters Located in the Largest 30 MSAs



#### Metropolitan Statistical Areas (MSAs)

Metropolitan Statistical Areas (MSAs) are defined by the Office of Management and Budget (OMB) for purposes of tabulating statistics on clearly defined metropolitan boundaries. These boundaries are based on 2020 data from the U.S. Census Bureau. Areas are identified by county, with several counties making up a MSA. The National Investment Center for the Seniors Housing & Care Industries (NIC) has developed a database that provides a comprehensive tool for understanding supply and demand for the top 125 MSAs called the Market Area Profiles, or MAP™. The MAP™ data and analysis allow management staff of a multi-site access to data on operating performance in their MSAs as well as their defined local market. The locations of the communities owned b