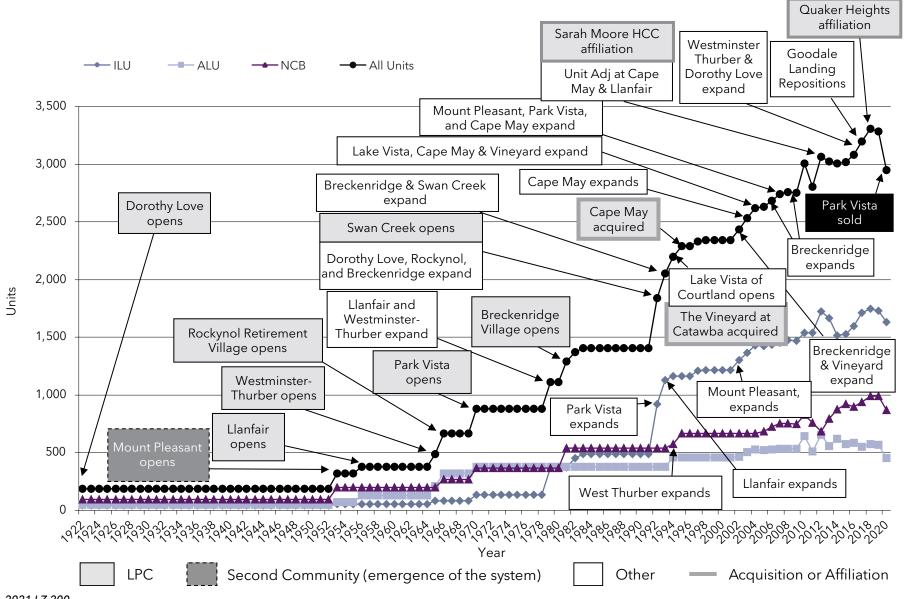

#### Corporate Name Changes

An ongoing trend among senior living organizations throughout the country, is that of changing the name of the organization to better reflect the services provided.

| 2021 Rank | Current System Name | Logo                    | Previous System Name           |
|-----------|---------------------|-------------------------|--------------------------------|
| 136       | Christian Health    | Christian <b>Health</b> | Christian Health Care Center   |
| 143       | St. John's United   | St. John's United       | St. John's Lutheran Ministries |