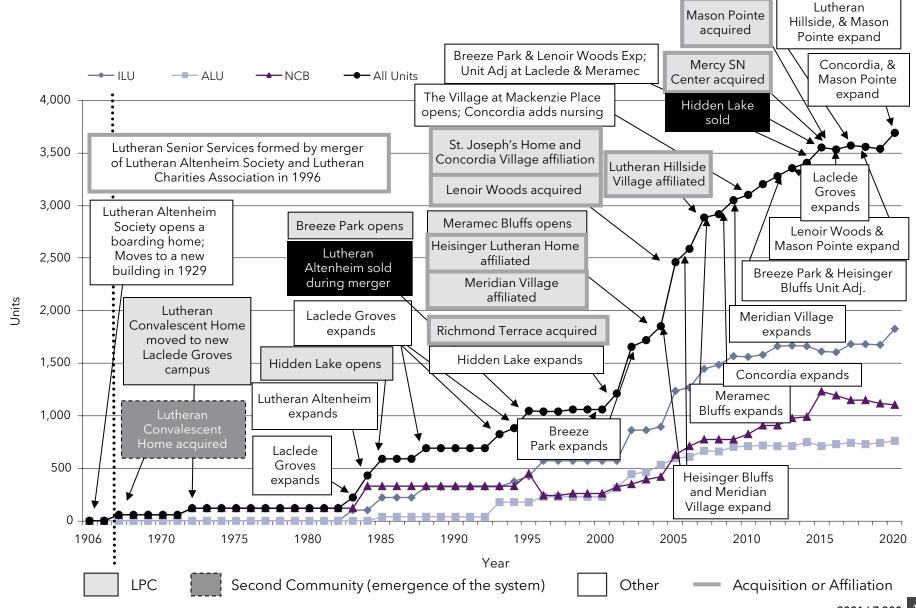

#### Corporate Name Changes

An ongoing trend among senior living organizations throughout the country, is that of changing the name of the organization to better reflect the services provided.

| 2021 Rank | Current System Name | Logo                    | Previous System Name           |
|-----------|---------------------|-------------------------|--------------------------------|
| 136       | Christian Health    | Christian <b>Health</b> | Christian Health Care Center   |
| 143       | St. John's United   | St. John's United       | St. John's Lutheran Ministries |