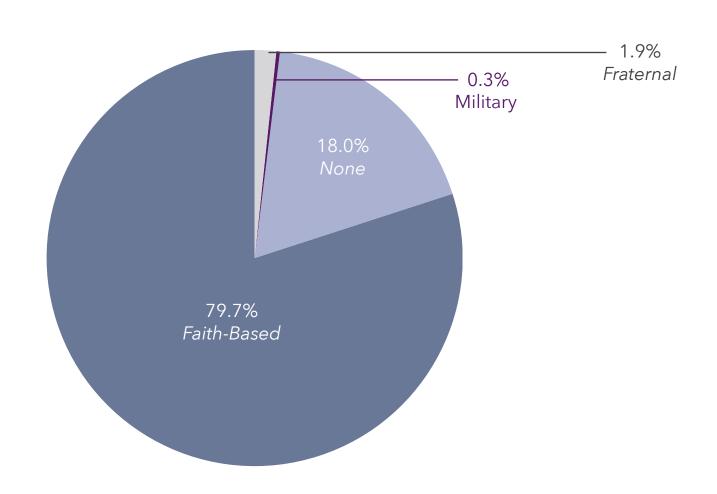

1,095                            | 0.60                 |  |  |  |  |  |
| 2020** avg FTE/unit<br>n=144  | 882                              | 0.54                 |  |  |  |  |  |

# Organizational Characteristics: Rental LPCs Organizations with LPC Rental IL Option



### Analysis of the Data: Affiliations Affiliation by Total Number of Systems



#### Affiliation

Nearly eighty-three percent (83%) of the LZ 200 organizations have an affiliation with a religious organization, predominantly Lutheran, Presbyterian, and Catholic, or a fraternal or military group (Chart 4-14a). Lutheran organizations represent the largest number, with more than 50,000 units. Presbyterian affiliation follows with nearly 40,000 units.

# Analysis of the Data: Affiliations Affiliation by Total Number of Units



### Analysis of the Data: Affiliations Faith-Based Affiliations, by Total Number of Systems



### Analysis of the Data: Affiliations Faith-Based Affiliations, by Total Units



### Organizational Characteristics: Affordable Housing Comparison of Market-Rate Units Vs. Affordable Units of Housing Providers

#### Affordable Housing

The ranking of the LZ 200 organizations by the number of affordable (non-market-rate & market rate) units is included with this research to show that several the LZ 200 have a strong commitment to the provision of this type of senior living. This ranking may allow senior management and others the opportunity to compare their organizations with other organizations that are providing services to a full spectrum of income levels. Section 4-15 and Chapter 6.2 detai