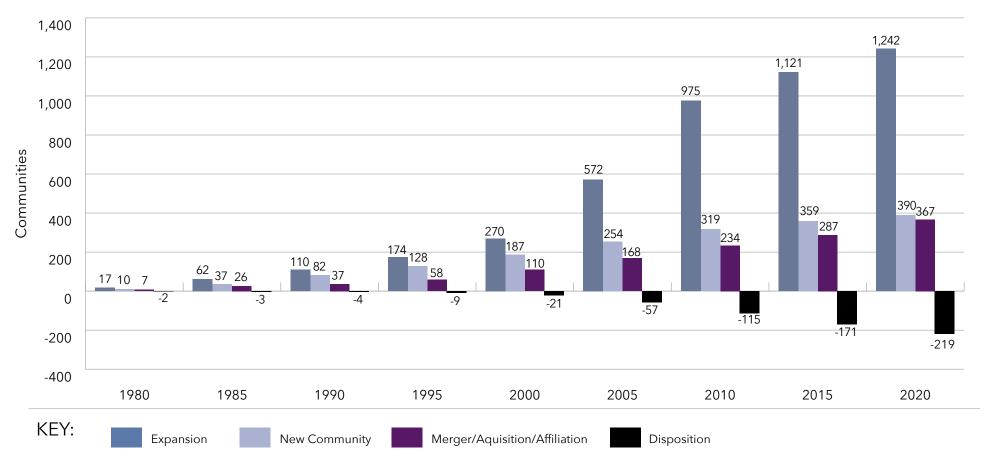

# Key Findings

- An understanding of size ... The systems range from 21,313 units to 366 units.
- Information on unit mix ... The 10 largest providers of senior living represent nearly 30% of the total number of units for all systems in LZ 200.
- An appreciation of the rate of growth ... In the last
   10 years, the average annual growth rate in total units is
   2.4%, with independent living and assisted living growth each year, but decline in the number of nursing care beds.
   Memory care units are becoming an increasingly important component of the annual unit counts, with 67% of the LZ
   200 offering specialized memory care units.
- Insights into type of growth ... The LZ 200 have grown primarily through expansion, with the number of units via new campus growth having slowed in the past few years since the economic recession. Most of the growth in recent years has been from within existing campuses. At the same time, organizations continue to dispose of dated nursing

- homes or financially stressed communities. Recent years have also seen an uptick in the number of organizations growing through affiliation, acquisition or merger.
- Home and community-based services ... Growth is also taking place in the form of home-based services, such as home health, home care, adult-day care, continuing care at home (CCaH) programs or PACE (Program for All-Inclusive Care for the Elderly). Of the LZ 200, 45% offer some type of home and community-based services to non-residents. This year, the CCaH model, which had gained popularity in the past, is now offered by 10% of the LZ 200 (1% less than last year).
- A glimpse of the geography ... The systems provide
  market-rate senior living in 48 states. Pennsylvania hosts
  the highest number of system headquarters in the LZ 200.
  Minnesota has the largest total number of communities,
  with 222.