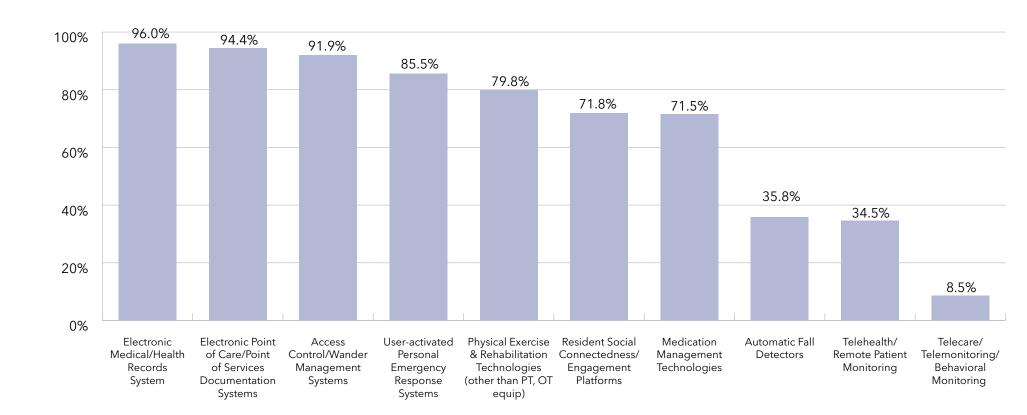

- Technology ... On average, 72% of the LZ 200 communities have adopted electronic point of care/point of service documentation systems and electronic health/medical records. Adoption is generally lower for health and wellness technologies, such as medication monitoring or telehealth remote monitoring; and care/case management and coordination reveals that 58% use this software. A category added in 2020, social connectedness/resident engagement, reveals that 66% use this technology; and 41% system providers utilize more advanced analytical tools. Due to the pandemic, two new categories were added to the technology portion of the survey: 51% implemented staff and resident screening, and 50% added infection control technologies.
- Joint ventures and partnerships ... Nearly 31% of LZ 200 organizations are engaged in a formal joint venture, most commonly with another provider, a health system or a home health/home care agency. This is slightly less than the 34% reported in the 2020 report. Four out of 10 of the providers also indicated that they are engaged in a formal contract related to health care reform, whether it be an Accountable Care Organization (ACO) or a bundled payment agreement. This figure has grown steadily over the past few years from roughly 25% in 2013 to 41% in 2020. This figure has grown steadily over the past few years from roughly 25% in 2013 to 48% in 2019.