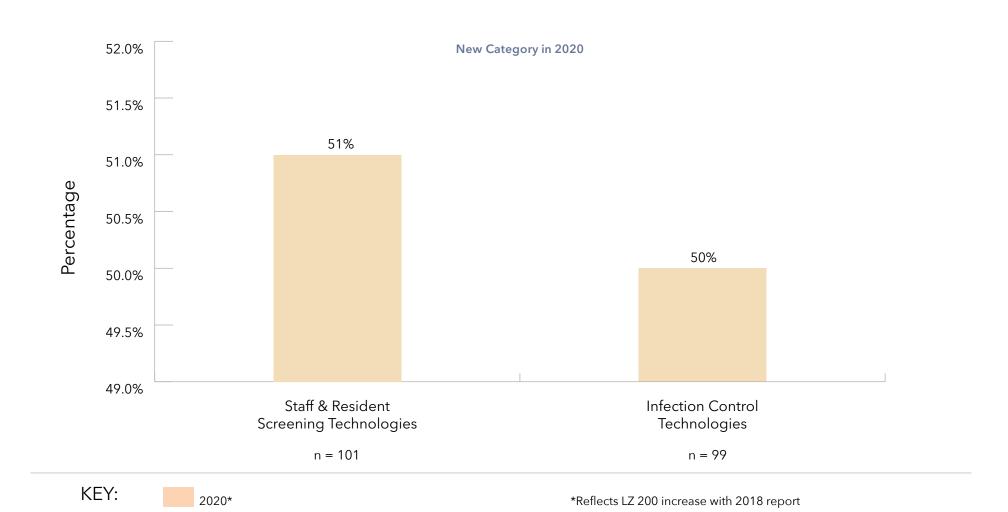

- Technology ... On average, 72% of the LZ 200 communities have adopted electronic point of care/point of service documentation systems and electronic health/medical records. Adoption is generally lower for health and wellness technologies, such as medication monitoring or telehealth remote monitoring; and care/case management and coordination reveals that 58% use this software. A category added in 2020, social connectedness/resident engagement, reveals that 66% use this technology; and 41% system providers utilize more advanced analytical tools. Due to the pandemic, two new categories were added to the technology portion of the survey: 51% implemented staff and resident screening, and 50% added infection control technologies.
- Joint ventures and partnerships ... Nearly 31% of LZ 200 organizations are engaged in a formal joint venture, most commonly with another provider, a health system or a home health/home care agency. This is slightly less than the 34% reported in the 2020 report. Four out of 10 of the providers also indicated that they are engaged in a formal contract related to health care reform, whether it be an Accountable Care Organization (ACO) or a bundled payment agreement. This figure has grown steadily over the past few years from roughly 25% in 2013 to 41% in 2020. This figure has grown steadily over the past few years from roughly 25% in 2013 to 48% in 2019.