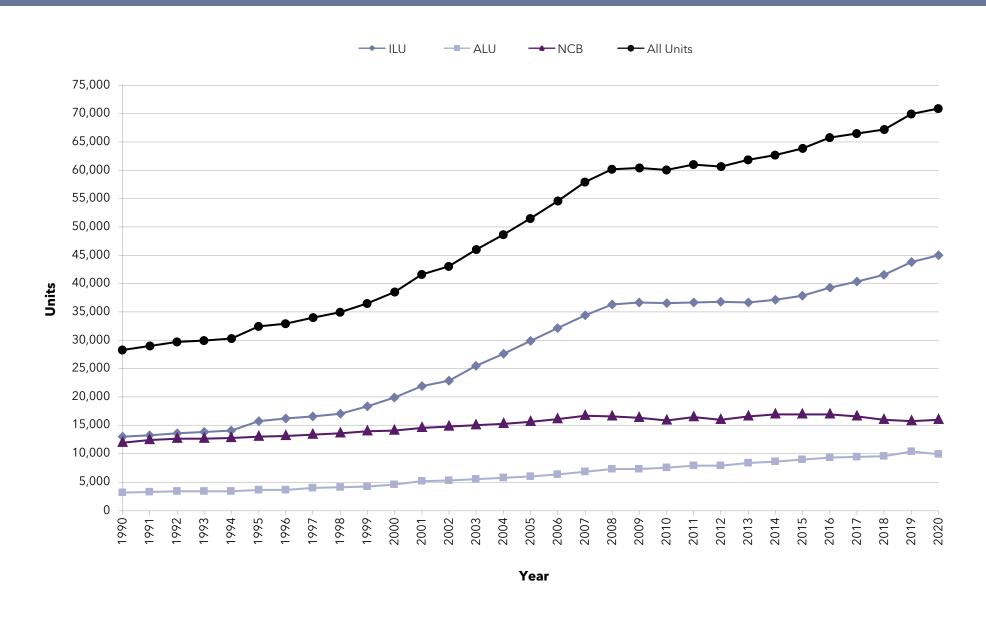

# Key Findings

- An understanding of size ... The systems range from 21,313 units to 366 units.
- Information on unit mix ... The 10 largest providers of senior living represent nearly 30% of the total number of units for all systems in LZ 200.
- An appreciation of the rate of growth ... In the last
   10 years, the average annual growth rate in total units is
   2.4%, with independent living and assisted living growth each year, but decline in the number of nursing care beds.
   Memory care units are becoming an increasingly important component of the annual unit counts, with 67% of the LZ
   200 offering specialized memory care units.
- Insights into type of growth ... The LZ 200 have grown primarily through expansion, with the number of units via new campus growth having slowed in the past few years since the economic recession. Most of the growth in recent years has been from within existing campuses. At the same time, organizations continue to dispose of dated nursing

- homes or financially stressed communities. Recent years have also seen an uptick in the number of organizations growing through affiliation, acquisition or merger.
- Home and community-based services ... Growth is also taking place in the form of home-based services, such as home health, home care, adult-day care, continuing care at home (CCaH) programs or PACE (Program for All-Inclusive Care for the Elderly). Of the LZ 200, 45% offer some type of home and community-based services to non-residents. This year, the CCaH model, which had gained popularity in the past, is now offered by 10% of the LZ 200 (1% less than last year).
- A glimpse of the geography ... The systems provide
  market-rate senior living in 48 states. Pennsylvania hosts
  the highest number of system headquarters in the LZ 200.
  Minnesota has the largest total number of communities,
  with 222.