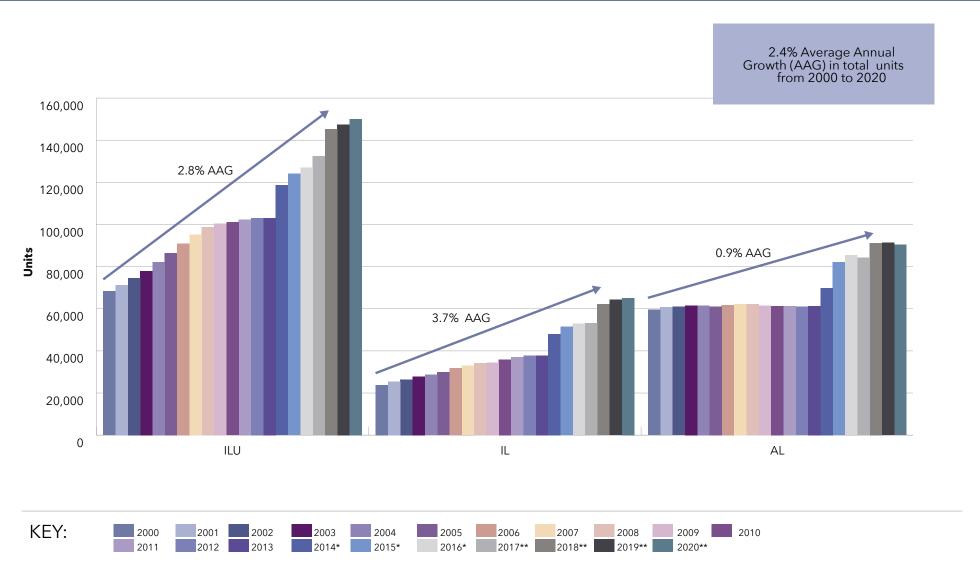

# Key Findings

- An understanding of size ... The systems range from 21,313 units to 366 units.
- Information on unit mix ... The 10 largest providers of senior living represent nearly 30% of the total number of units for all systems in LZ 200.
- An appreciation of the rate of growth ... In the last
   10 years, the average annual growth rate in total units is
   2.4%, with independent living and assisted living growth each year, but decline in the number of nursing care beds.
   Memory care units are becoming an increasingly important component of the annual unit counts, with 67% of the LZ
   200 offering specialized memory care units.
- Insights into type of growth ... The LZ 200 have grown primarily through expansion, with the number of units via new campus growth having slowed in the past few years since the economic recession. Most of the growth in recent years has been from within existing campuses. At the same time, organizations continue to dispose of dated nursing