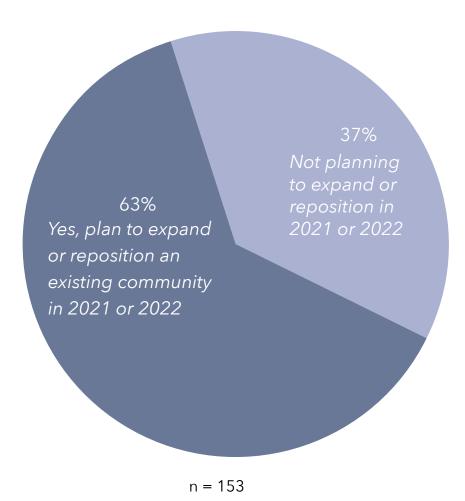

|
| 13            | The Kendal Corporation          | PA    | 390.44%                 | 4.81%                        | 2,940          | 3,693                              |

<sup>\*</sup> Aggregate Growth was calculated by dividing the units added over the time period by the original number of units at the beginning of the time period for each organization. Average Annual Growth was calculated by finding the geometric mean over the period (1, 20, or 30 years).

<sup>\*\*</sup> Note that some systems were founded after the beginning of the time period so they had zero units at the start of the period. Aggregate and Annual Growth rates can not be calculated in these instances.

### Growth: Future Growth Plans Percentage Planning to Expand or Reposition in Next Two Years



#### Future Growth Plans

Arguably, much information can be gathered about potential future growth, whether it would be in the form of bricks-and-mortar or expanding home and community-based services.

For purposes of the LZ 200, feedback is gathered on the intent to grow through affiliation, new campus development, or expansion in the next two years. Roughly 63% of the LZ 200 reported intentions to expand or reposition an existing campus in 2020 or 2021. Roughly 27% reported that they intend to grow via the construction of new communities while 24% responded 'maybe' to this type of growth in 2021 or 2022. Another 13% reported that they intend to grow from affiliation while 29% may consider affiliation in 2021 or 2022.

# Growth: Future Growth Plans Percentage Planned Expansions or Repos