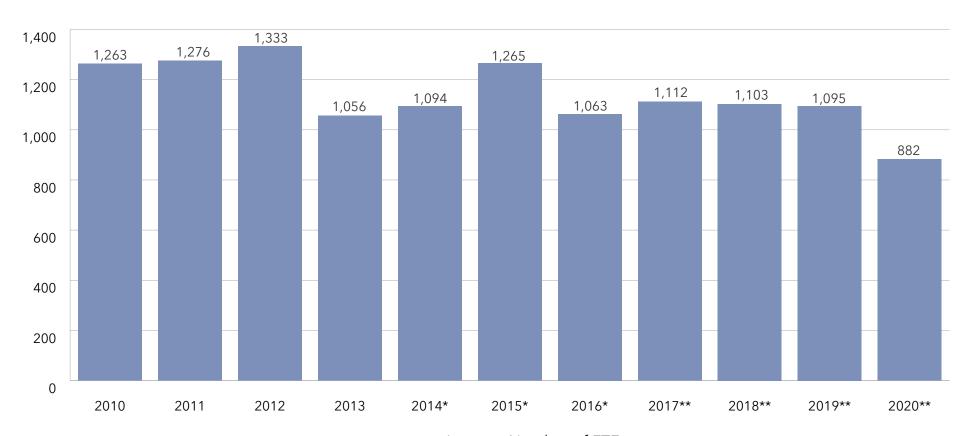

| ОН    | 0    | 0           | 14    |
| 103       | United Methodist Communities                      | NJ    | 0    | 0           | 4     |
| 69        | UMRC and Porter Hills                             | MI    | 0    | 0           | 3     |
| 28        | Shell Point Retirement Community                  | FL    | 0    | 0           | 1     |

## Organizational Characteristics: Accreditation At Least One Accredited Community



KEY:

Not Accredited Accredited

- 177 Accredited Communities through CARF
- 27 Accreditations through JCAHO
- 31 Accreditations through EAGLE

Note: Data is self-report from providers and is not independently verified

# Organizational Characteristics: Staffing Average Number of Employees, 2010-2020

#### 2020\*\* Average FTE/Resident: .54



Average Number of FTEs

n = 143

2010-2012 reflect changes to the largest 100.

\*2013-2016 reflect changes to the largest 150.

\*\*2017-2020 reflect changes to the largest 200.

### Analysis of the Data: Staffing Summary of Employees, 2010-2020

#### Staffing

The LZ 200 analyses include an examination of the number of full-time equivalents (FTEs) each organization employs. An average of 882 FTEs were employed per organization throughout 2020. Note that the number of FTEs decreased in the 2019 publication with the expansion to the largest 200 organizations as the size of the organizations get smaller the further above the 150 ranking.

|                               | Analysis for 2020 LZ 200 by Year |                      |  |  |  |  |  |
|-------------------------------|------------