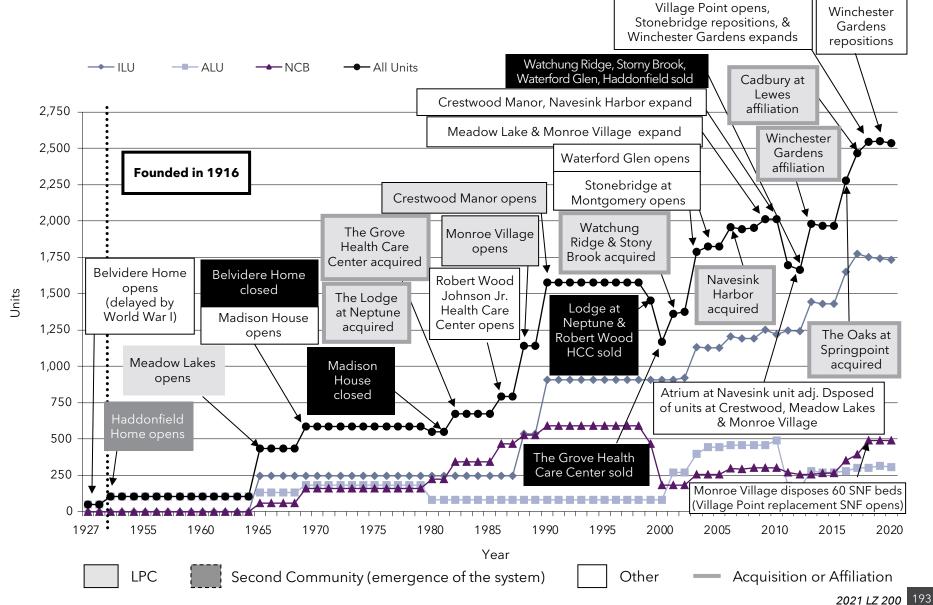

#### Understanding the LeadingAge Ziegler 200

Importance of Not-for-Profits

A crucial difference between not-for-profits and other businesses is the approach of not-for-profits in decision-making and ongoing reinvestment of revenue back into the organizations. Many businesses begin with questions such as: how do we ensure a reasonable return for our shareholders? A properly focused not-for-profit organization asks different questions: what is best for the residents and clients we serve? What is best for our community? And how can we reinvest revenues for the betterment of the entire community?

LeadingAge and Ziegler believe that not-for-profit providers offer some of the best care and services in the country because of their passion and commitment to the not-for-profit philosophy. This dedicated enthusiasm of not-for-profits has inspired boards of directors, attracted volunteers and devoted staffs, and led to groundbreaking innovations in the way we care for the elderly. A mission-driven philosophy of service with dignity and respect for the person is the inherent benefit the families, residents, and clients of not-for-profit senior living communities have found (whether

independent living, assisted living, nursing care, memory support, or home and community-based services).

Many not-for-profit providers rose from modest beginnings more than a century ago into vital community resources today. In fact, listed in the LeadingAge Ziegler 200 rankings are nearly 50 organizations that were founded more than 100 years ago! These organizations continue to build legacies of caring, giving, and selflessness while expanding their capabilities and honing their skills -- striving to provide quality service for generations to come.

#### The LeadingAge Ziegler 200 (LZ 200)

The genesis of the LZ 200 research was to quench a thirst for answers related to the growth of not-for-profit systems. Ziegler had compiled extensive, but primarily anecdotal, information about not-for-profit senior living, gleaned through its experience in working with specific organizations. While useful, this information did not represent the not-for-profit senior living sector collectively. Ziegler had a host of questions it wished to answer for itself, its clients, and those interested in investing

in the senior living sector, such as who are the largest senior living providers in the nation, how quickly are systems growing, and what trends are taking place with the type of growth.

By assembling and presenting the combined data and knowledge of LeadingAge and Ziegler, the LZ 200 publication answers many of these questions. From its inception, the creation of the LZ 200 was an innovative move for those involved with not-for-profit senior living. To our knowledge, listing the largest not-for-profit senior living systems by the number of units they own and operate, representing the number of residents they serve, rather than by their financial success, created a new way of ordering systems, providing a fresh perspective on what was previously understood as a known market. The journey in creating and updating the LZ 200 annually has provided a wealth of data by which to understand and analyze the characteristics of senior living system providers' growth and change.

The organizations in the LZ 200 have made strategic decisions over the years, sometimes to expand to serve a broader community, while other times to dispose of communities and reposition a portfolio of properties and markets served. The LZ 200 is only the beginning of a profile of providers who are delivering services to the elderly community, both residential and home-based. Thousands of not-for-profit providers are playing an important role in the United States. We embrace each organization's contribution to the populations it serves. Regardless of an organizations size, not-for-profits are strong in numbers and bound by shared values.