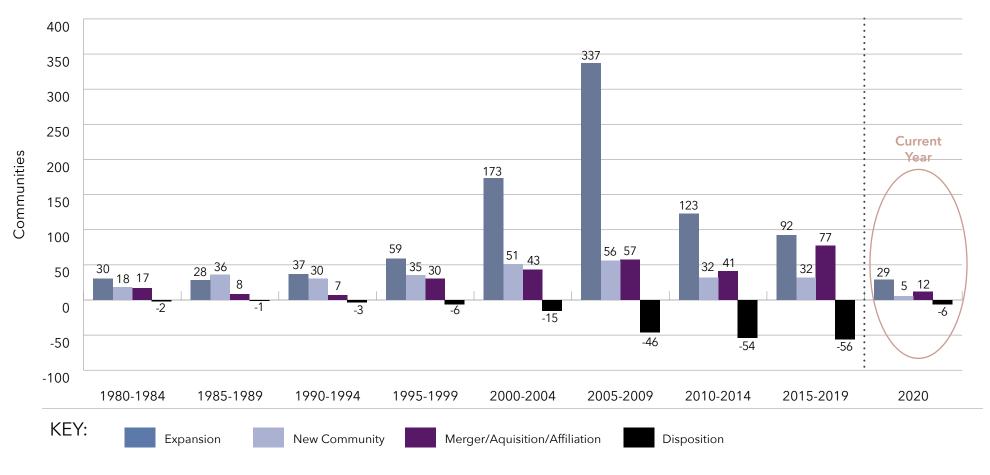

# Key Findings

- An understanding of size ... The systems range from 21,313 units to 366 units.
- Information on unit mix ... The 10 largest providers of senior living represent nearly 30% of the total number of units for all systems in LZ 200.
- An appreciation of the rate of growth ... In the last
   10 years, the average annual growth rate in total units is
   2.4%, with independent living and assisted living growth each year, but decline in the number of nursing care beds.
   Memory care units are becoming an increasingly important component of the annual unit counts, with 67% of the LZ
   200 offering specialized memory care units.
- Insights into type of growth ... The LZ 200 have grown primarily through expansion, with the number of units via new campus growth having slowed in the past few years since the economic recession. Most of the growth in recent years has been from within existing campuses. At the same time, organizations continue to dispose of dated nursing

- homes or financially stressed communities. Recent years have also seen an uptick in the number of organizations growing through affiliation, acquisition or merger.
- Home and community-based services ... Growth is also taking place in the form of home-based services, such as home health, home care, adult-day care, continuing care at home (CCaH) programs or PACE (Program for All-Inclusive Care for the Elderly). Of the LZ 200, 45% offer some type of home and community-based services to non-residents. This year, the CCaH model, which had gained popularity in the past, is now offered by 10% of the LZ 200 (1% less than last year).
- A glimpse of the geography ... The systems provide
  market-rate senior living in 48 states. Pennsylvania hosts
  the highest number of system headquarters in the LZ 200.
  Minnesota has the largest total number of communities,
  with 222.