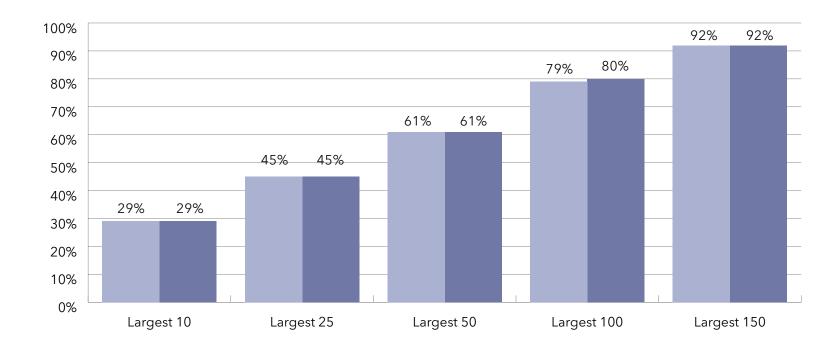

# Key Findings

- An understanding of size ... The systems range from 21,313 units to 366 units.
- Information on unit mix ... The 10 largest providers of senior living represent nearly 30% of the total number of units for all systems in LZ 200.
- An appreciation of the rate of growth ... In the last
   10 years, the average annual growth rate in total units is
   2.4%, with independent living and assisted living growth each year, but decline in the number of nursing care beds.
   Memory care units are becoming an increasingly important component of the annual unit counts, with 67% of the LZ
   200 offering specialized memory care units.
- Insights into type of growth ... The LZ 200 have grown primarily through expansion, with the number of units via new campus growth having slowed in the past few years since the economic recession. Most of the growth in recent years has been from within existing campuses. At the same time, organizations continue to dispose of dated nursing