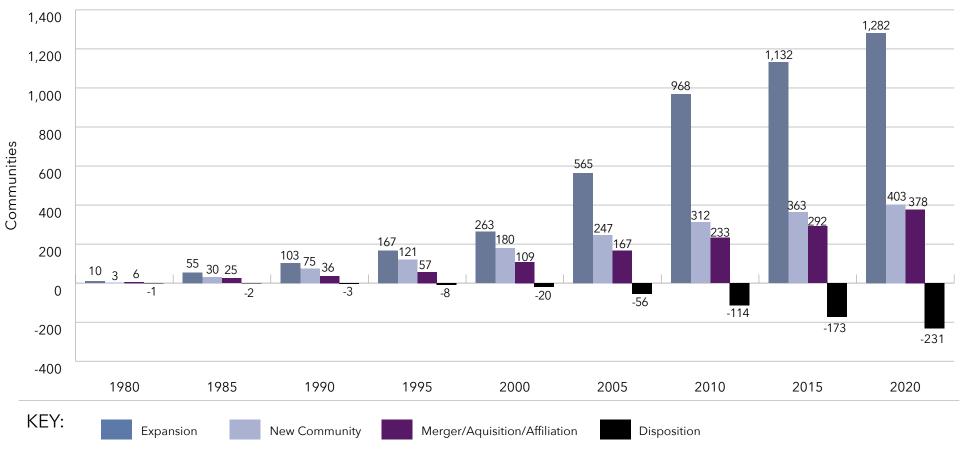

# Key Findings

- An understanding of size ... The systems range from 21,313 units to 366 units.
- Information on unit mix ... The 10 largest providers of senior living represent nearly 30% of the total number of units for all systems in LZ 200.
- An appreciation of the rate of growth ... In the last
   10 years, the average annual growth rate in total units is
   2.4%, with independent living and assisted living growth each year, but decline in the number of nursing care beds.
   Memory care units are becoming an increasingly important component of the annual unit counts, with 67% of the LZ
   200 offering specialized memory care units.
- Insights into type of growth ... The LZ 200 have grown primarily through expansion, with the number of units via new campus growth having slowed in the past few years since the economic recession. Most of the growth in recent years has been from within existing campuses. At the same time, organizations continue to dispose of dated nursing

- homes or financially stressed communities. Recent years have also seen an uptick in the number of organizations growing through affiliation, acquisition or merger.
- Home and community-based services ... Growth is also taking place in the form of home-based services, such as home health, home care, adult-day care, continuing care at home (CCaH) programs or PACE (Program for All-Inclusive Care for the Elderly). Of the LZ 200, 45% offer some type of home and community-based services to non-residents. This year, the CCaH model, which had gained popularity in the past, is now offered by 10% of the LZ 200 (1% less than last year).
- A glimpse of the geography ... The systems provide
  market-rate senior living in 48 states. Pennsylvania hosts
  the highest number of system headquarters in the LZ 200.
  Minnesota has the largest total number of communities,
  with 222.