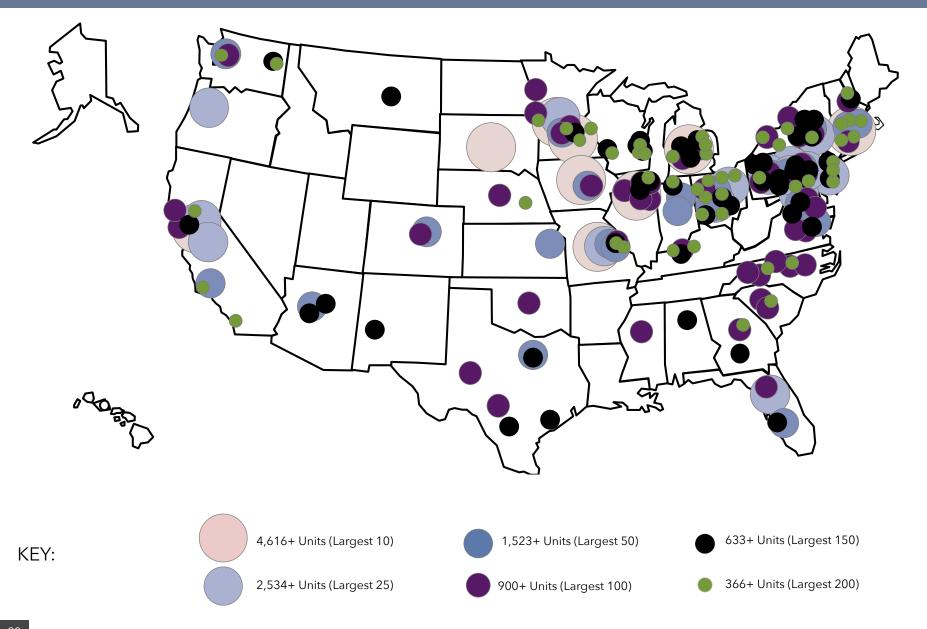

tional Characteristics: Locations Assisted Living (AL) Community Locations



### Organizational Characteristics: Locations Nursing Home (NH) Locations



### Organizational Characteristics: System Headquarters States with Largest Number of Headquarters' Locations

#### System Headquarters

The state shown for each of the LZ 200 indicates the location of their headquarters. Pennsylvania is home to more LZ 200 headquarters than any other state, more than twice as many as the next leading states of Ohio, New York, Minnesota, Michigan, and California. Five of Pennsylvania's multisite headquarters are among the largest 25.



### Organizational Characteristics: System Headquarters Headquarters' Locations



# Organizational Characteristics: System Headquarters Headquarters' Locations by Size



## Organizational Characteristics: Metropolitan Statistical Areas (MSAs) Number of Headquarters Located in the Largest 30 MSAs



#### Metropolitan Statistical Areas (MSAs)

Metropolitan Statistical Areas (MSAs) are defined by the Office of Management and Budget (OMB) for purposes of tabulating statistics on clearly defined metropolitan boundaries. These boundaries are based on 2020 data from the U.S. Census Bureau. Areas are identified by county, with several counties making up a MSA. The National Investment Center for the Seniors Housing & Care Industries (NIC) has developed a database that provides a comprehensive tool for understanding supply and demand for the top 125 MSAs called the Market Area Profiles, or MAP™. The MAP™ data and analysis allow management staff of a multi-site acc