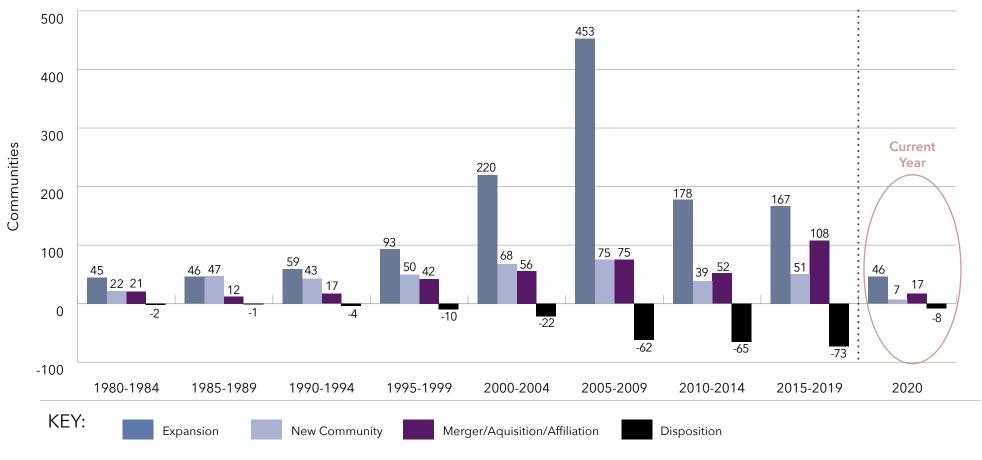

# Key Findings

- An understanding of size ... The systems range from 21,313 units to 366 units.
- Information on unit mix ... The 10 largest providers of senior living represent nearly 30% of the total number of units for all systems in LZ 200.
- An appreciation of the rate of growth ... In the last
   10 years, the average annual growth rate in total units is
   2.4%, with independent living and assisted living growth each year, but decline in the number of nursing care beds.
   Memory care units are becoming an increasingly important component of the annual unit counts, with 67% of the LZ
   200 offering specialized memory care units.
- Insights into type of growth ... The LZ 200 have grown primarily through expansion, with the number of units via new campus growth having slowed in the past few years since the economic recession. Most of the growth in recent years has been from within existing campuses. At the same time, organizations continue to dispose of dated nursing

- homes or financially stressed communities. Recent years have also seen an uptick in the number of organizations growing through affiliation, acquisition or merger.
- Home and community-based services ... Growth is also taking place in the form of home-based services, such as home health, home care, adult-day care, continuing care at home (CCaH) programs or PACE (Program for All-Inclusive Care for the Elderly). Of the LZ 200, 45% offer some type of home and community-based services to non-residents. This year, the CCaH model, which had gained popularity in the past, is now offered by 10% of the LZ 200 (1% less than last year).
- A glimpse of the geography ... The systems provide
  market-rate senior living in 48 states. Pennsylvania hosts
  the highest number of system headquarters in the LZ 200.
  Minnesota has the largest total number of communities,
  with 222.