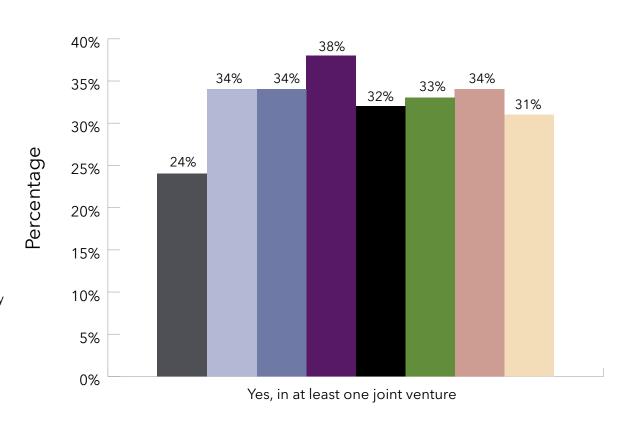

- Technology ... On average, 72% of the LZ 200 communities have adopted electronic point of care/point of service documentation systems and electronic health/medical records. Adoption is generally lower for health and wellness technologies, such as medication monitoring or telehealth remote monitoring; and care/case management and coordination reveals that 58% use this software. A category added in 2020, social connectedness/resident engagement, reveals that 66% use this technology; and 41% system providers utilize more advanced analytical tools. Due to the pandemic, two new categories were added to the technology portion of the survey: 51% implemented staff and resident screening, and 50% added infection control technologies.
- Joint ventures and partnerships ... Nearly 31% of LZ 200 organizations are engaged in a formal joint venture, most commonly with another provider, a health system or a home health/home care agency. This is slightly less than the 34% reported in the 2020 report. Four out of 10 of the providers also indicated that they are engaged in a formal contract related to health care reform, whether it be an Accountable Care Organization (ACO) or a bundled payment agreement. This figure has grown steadily over the past few years from roughly 25% in 2013 to 41% in 2020. This figure has grown steadily over the past few years from roughly 25% in 2013 to 48% in 2019.