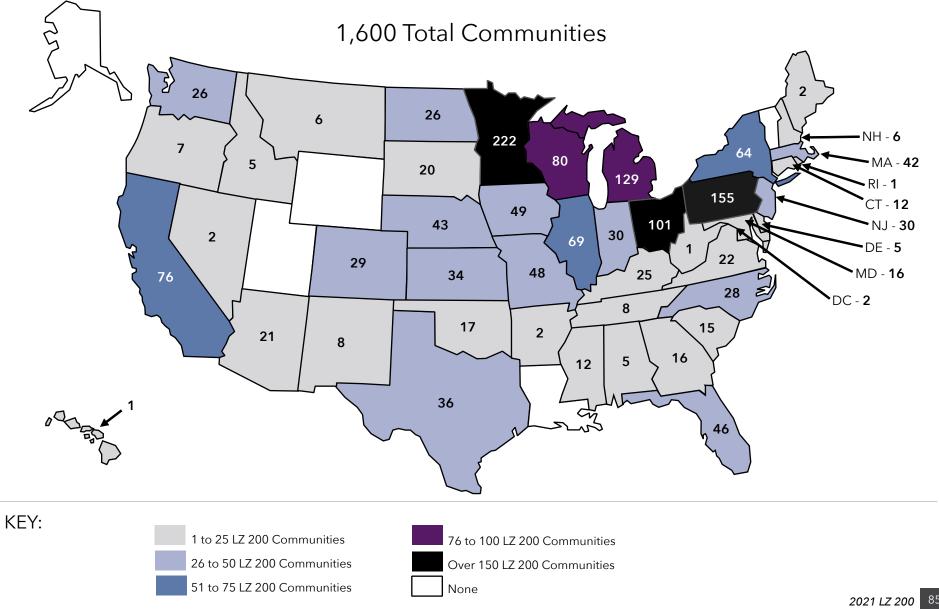

- homes or financially stressed communities. Recent years have also seen an uptick in the number of organizations growing through affiliation, acquisition or merger.
- Home and community-based services ... Growth is also taking place in the form of home-based services, such as home health, home care, adult-day care, continuing care at home (CCaH) programs or PACE (Program for All-Inclusive Care for the Elderly). Of the LZ 200, 45% offer some type of home and community-based services to non-residents. This year, the CCaH model, which had gained popularity in the past, is now offered by 10% of the LZ 200 (1% less than last year).
- A glimpse of the geography ... The systems provide
  market-rate senior living in 48 states. Pennsylvania hosts
  the highest number of system headquarters in the LZ 200.
  Minnesota has the largest total number of communities,
  with 222.

Communities (as of 12/31/20). Over the years, various terms have been used to describe a senior living property: site, location, facility, campus, and community. A high rise on a limited acreage parcel does not fit the term "campus." A scattering of buildings, offering various levels of care, across extended acreage does not fit the term "facility."