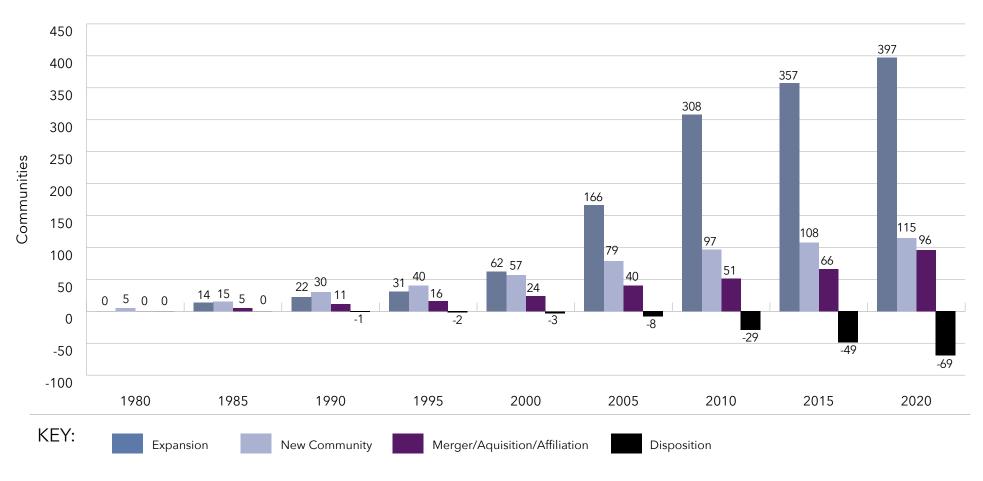

# Key Findings

- An understanding of size ... The systems range from 21,313 units to 366 units.
- Information on unit mix ... The 10 largest providers of senior living represent nearly 30% of the total number of units for all systems in LZ 200.
- An appreciation of the rate of growth ... In the last
   10 years, the average annual growth rate in total units is
   2.4%, with independent living and assisted living growth each year, but decline in the number of nursing care beds.
   Memory care units are becoming an increasingly important component of the annual unit counts, with 67% of the LZ
   200 offering specialized memory care units.
- Insights into type of growth ... The LZ 200 have grown primarily through expansion, with the number of units via new campus growth having slowed in the past few years since the economic recession. Most of the growth in recent years has been from within existing campuses. At the same time, organizations continue to dispose of dated nursing

- homes or financially stressed communities. Recent years have also seen an uptick in the number of organizations growing through affiliation, acquisition or merger.
- Home and community-based services ... Growth is also taking place in the form of home-based services, such as home health, home care, adult-day care, continuing care at home (CCaH) programs or PACE (Program for All-Inclusive Care for the Elderly). Of the LZ 200, 45% offer some type of home and community-based services to non-residents. This year, the CCaH model, which had gained popularity in the past, is now offered by 10% of the LZ 200 (1% less than last year).
- A glimpse of the geography ... The systems provide
  market-rate senior living in 48 states. Pennsylvania hosts
  the highest number of system headquarters in the LZ 200.
  Minnesota has the largest total number of communities,
  with 222.