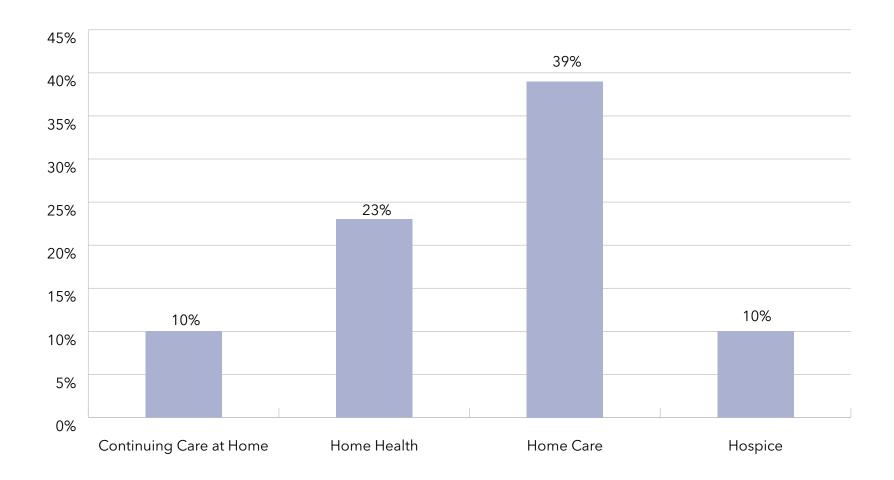

- homes or financially stressed communities. Recent years have also seen an uptick in the number of organizations growing through affiliation, acquisition or merger.
- Home and community-based services ... Growth is also taking place in the form of home-based services, such as home health, home care, adult-day care, continuing care at home (CCaH) programs or PACE (Program for All-Inclusive Care for the Elderly). Of the LZ 200, 45% offer some type of home and community-based services to non-residents. This year, the CCaH model, which had gained popularity in the past, is now offered by 10% of the LZ 200 (1% less than last year).
- A glimpse of the geography ... The systems provide
  market-rate senior living in 48 states. Pennsylvania hosts
  the highest number of system headquarters in the LZ 200.
  Minnesota has the largest total number of communities,
  with 222.