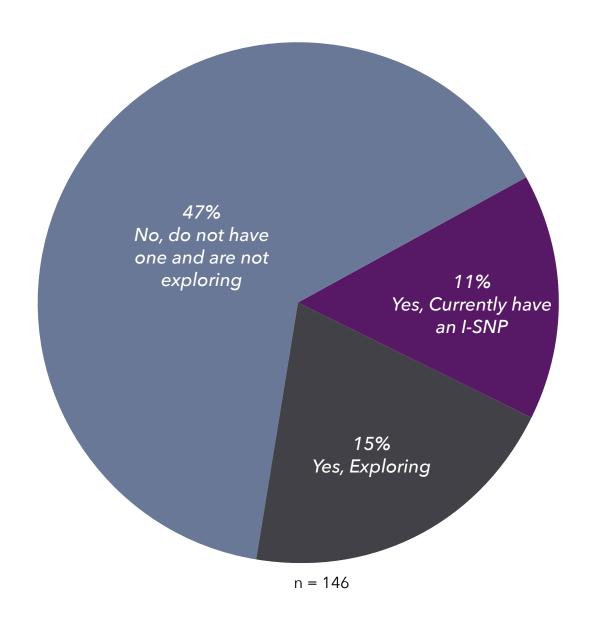

Health/Home Care              | 28            |  |  |
| Hospital/Health System             | 22            |  |  |
| Physican's Group                   | 18            |  |  |
| HUD/Affordable Housing             | 17            |  |  |
| Hospice                            | 16            |  |  |
| Rehabilitation/Therapy             | 14            |  |  |
| Case Management                    | 13            |  |  |
| PACE                               | 9             |  |  |
| Church/University                  | 6             |  |  |

n = 58

58 responses, but multiple mentions

### Organizational Chracteristics: Joint Ventures Organizations in an ACO, Bundled Payment Contract



#### Organizational Chracteristics: Medicare Advantage Plan Organizations Participating in a Medicare Plan



# Chapter 5

#### Growth and Change

This section is focused on the ways the LZ 200 have grown and changed throughout their histories. The prior three year's Largest 10 providers included three new multi-sites: Benedictine Health, Ascension Living, and Trinity Senior Living Communities. Due to incomplete data for these organizations to the new list, the historical pace of growth charts were excluded from this year's publication.





### Growth: Growth of Largest 10 Systems



Growth: Growth of Largest 10 Systems, Combined Unit Mix From 1980 (Excludes Evangelical Lutheran Good Samaritan Society, Trinity Health Senior Communities, Ascension Senior Living, Benedictine Health System)



Growth: Growth of Largest 10 Systems, Combined Unit Mix From 1990 (Excludes Evangelical Lutheran Good Sam