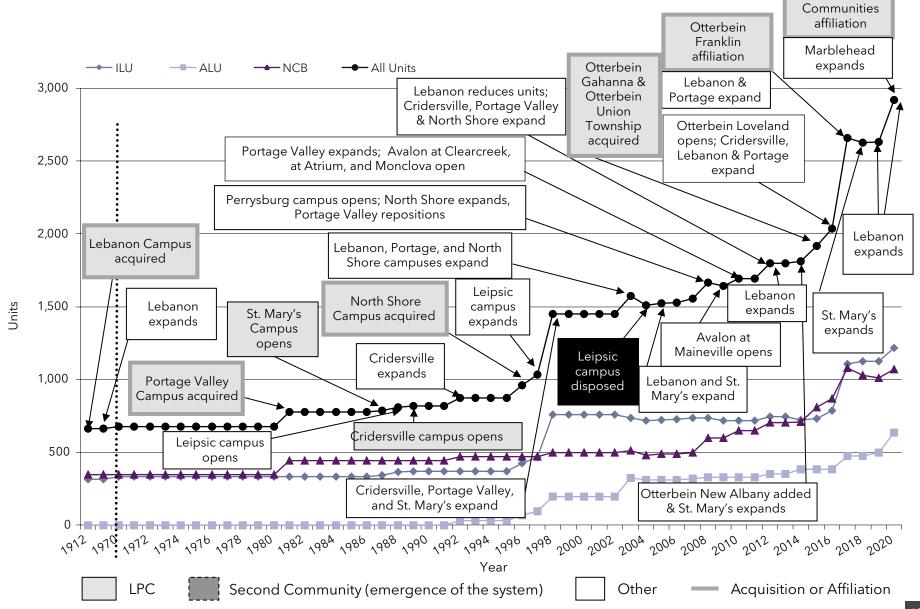

#### Corporate Name Changes

An ongoing trend among senior living organizations throughout the country, is that of changing the name of the organization to better reflect the services provided.

| 2021 Rank | Current System Name | Logo                    | Previous System Name           |
|-----------|---------------------|-------------------------|--------------------------------|
| 136       | Christian Health    | Christian <b>Health</b> | Christian Health Care Center   |
| 143       | St. John's United   | St. John's United       | St. John's Lutheran Ministries |