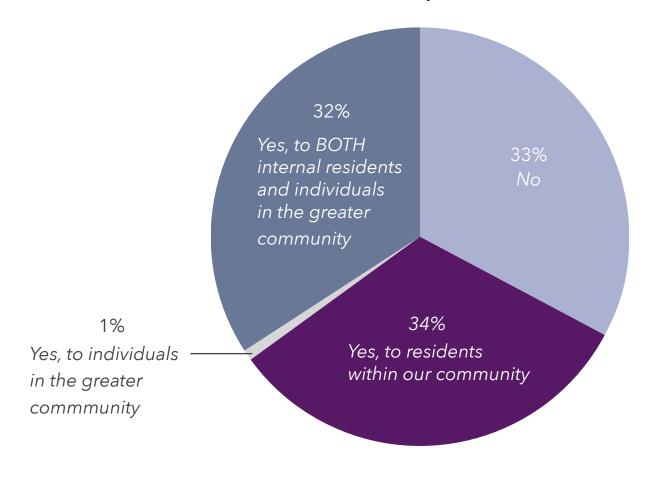

(NH)                           |
| The Methodist Oaks (SC)                           | Rose Villa (OR)                          |
| The Sarah Community (MO)                          | St. Anne's Retirement Community (PA)     |
| Vicar's Landing (FL)                              | Swiss Village, Inc. (IN)                 |
| Waverly Heights Ltd. (PA)                         | The Glen Retirement System (LA)          |
| Westminster Village (NY)                          | Three Pillars Senior Living (WI)         |
| Woodland Pond at New Paltz (NY)                   | Timbercrest Senior Living Community (IN) |

#### Additional Listings: Single-Campus Senior Living Communities The Largest 150 Single-Campus Providers of HCBS

Do you currently offer any type of Home & Community-Based Services?



### Additional Listings: Single-Campus Senior Living Communities Technology Adoption: The Largest 150 Single-Campus Providers



n = 122 (avg)

# Additional Listings: Single-Campus Senior Living Communities Offering: Hospice, Home Care, Home Health & Continuing Care at Home



n = 122 (avg)

| Rank | Rank |                                                  |                                                      |                |       | Summ  |       | 1arket Ra<br>2/31/20 | ate Units<br>)) |          |          |          |
|------|------|--------------------------------------------------|------------------------------------------------------|----------------|-------|-------|-------|----------------------|-----------------|----------|----------|----------|
| 2021 | 2020 | Campus