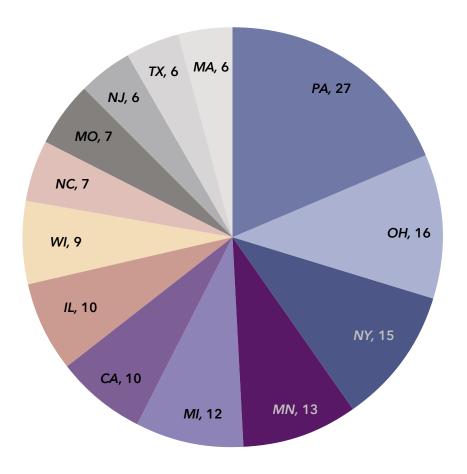

- homes or financially stressed communities. Recent years have also seen an uptick in the number of organizations growing through affiliation, acquisition or merger.
- Home and community-based services ... Growth is also taking place in the form of home-based services, such as home health, home care, adult-day care, continuing care at home (CCaH) programs or PACE (Program for All-Inclusive Care for the Elderly). Of the LZ 200, 45% offer some type of home and community-based services to non-residents. This year, the CCaH model, which had gained popularity in the past, is now offered by 10% of the LZ 200 (1% less than last year).
- A glimpse of the geography ... The systems provide
  market-rate senior living in 48 states. Pennsylvania hosts
  the highest number of system headquarters in the LZ 200.
  Minnesota has the largest total number of communities,
  with 222.