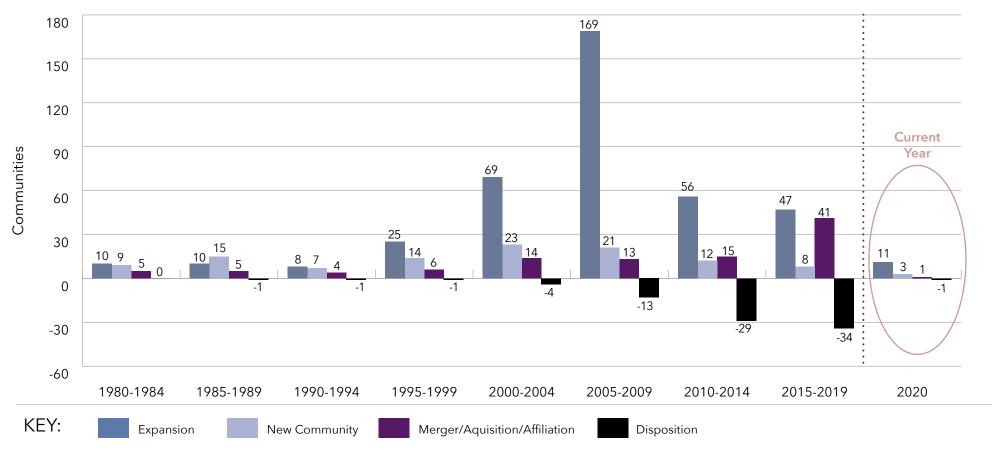

# Key Findings

- An understanding of size ... The systems range from 21,313 units to 366 units.
- Information on unit mix ... The 10 largest providers of senior living represent nearly 30% of the total number of units for all systems in LZ 200.
- An appreciation of the rate of growth ... In the last
   10 years, the average annual growth rate in total units is
   2.4%, with independent living and assisted living growth each year, but decline in the number of nursing care beds.
   Memory care units are becoming an increasingly important component of the annual unit counts, with 67% of the LZ
   200 offering specialized memory care units.
- Insights into type of growth ... The LZ 200 have grown primarily through expansion, with the number of units via new campus growth having slowed in the past few years since the economic recession. Most of the growth in recent years has been from within existing campuses. At the same time, organizations continue to dispose of dated nursing

- homes or financially stressed communities. Recent years have also seen an uptick in the number of organizations growing through affiliation, acquisition or merger.
- Home and community-based services ... Growth is also taking place in the form of home-based services, such as home health, home care, adult-day care, continuing care at home (CCaH) programs or PACE (Program for All-Inclusive Care for the Elderly). Of the LZ 200, 45% offer some type of home and community-based services to non-residents. This year, the CCaH model, which had gained popularity in the past, is now offered by 10% of the LZ 200 (1% less than last year).
- A glimpse of the geography ... The systems provide
  market-rate senior living in 48 states. Pennsylvania hosts
  the highest number of system headquarters in the LZ 200.
  Minnesota has the largest total number of communities,
  with 222.