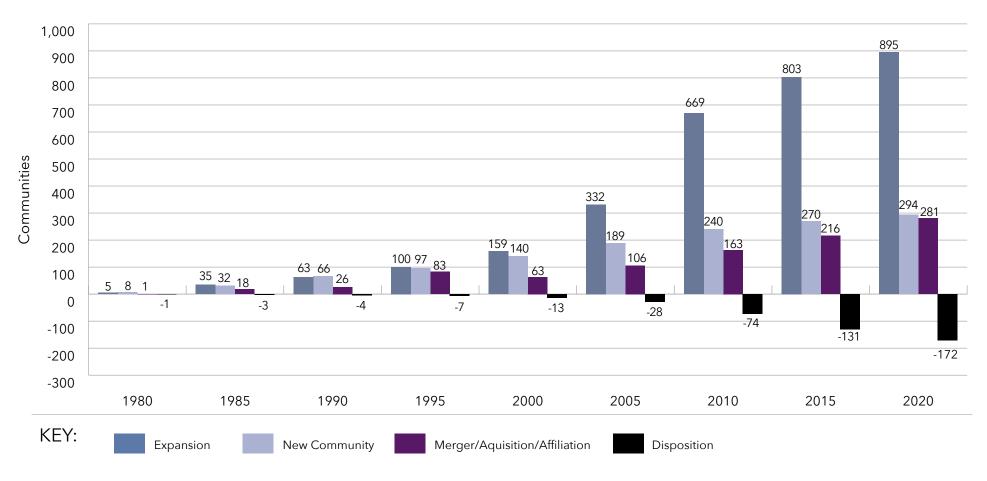

# Key Findings

- An understanding of size ... The systems range from 21,313 units to 366 units.
- Information on unit mix ... The 10 largest providers of senior living represent nearly 30% of the total number of units for all systems in LZ 200.
- An appreciation of the rate of growth ... In the last
   10 years, the average annual growth rate in total units is
   2.4%, with independent living and assisted living growth each year, but decline in the number of nursing care beds.
   Memory care units are becoming an increasingly important component of the annual unit counts, with 67% of the LZ
   200 offering specialized memory care units.
- Insights into type of growth ... The LZ 200 have grown primarily through expansion, with the number of units via new campus growth having slowed in the past few years since the economic recession. Most of the growth in recent years has been from within existing campuses. At the same time, organizations continue to dispose of dated nursing

- homes or financially stressed communities. Recent years have also seen an uptick in the number of organizations growing through affiliation, acquisition or merger.
- Home and community-based services ... Growth is also taking place in the form of home-based services, such as home health, home care, adult-day care, continuing care at home (CCaH) programs or PACE (Program for All-Inclusive Care for the Elderly). Of the LZ 200, 45% offer some type of home and community-based services to non-residents. This year, the CCaH model, which had gained popularity in the past, is now offered by 10% of the LZ 200 (1% less than last year).
- A glimpse of the geography ... The systems provide
  market-rate senior living in 48 states. Pennsylvania hosts
  the highest number of system headquarters in the LZ 200.
  Minnesota has the largest total number of communities,
  with 222.