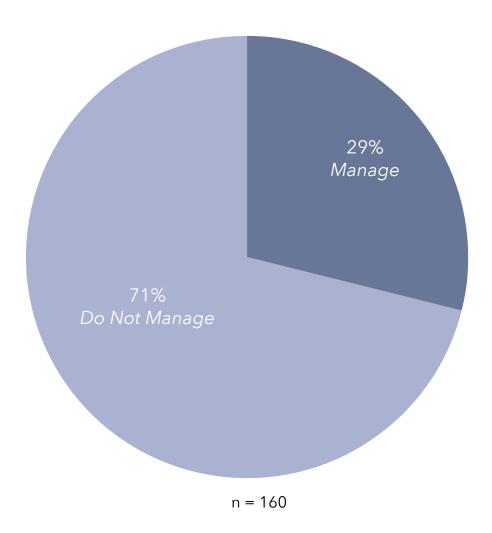

#### Methodology

Defining a Multi-site Organization

For the purposes of the LZ 200 listing and analyses, a multi-site organization, or system, has been defined as a LeadingAge-member

not-for-profit organization that owns and operates senior living on more than one campus. While it is understood that systems may also manage units they do not own, these managed, non-owned units are subject to frequent change and are therefore not included in the total unit count compiled in the LZ 200 Primary Ranking. However, we offer an examination of the extent to which the LZ 200 organizations manage units they do not own. (Chapter 4: Organizational Characteristics)