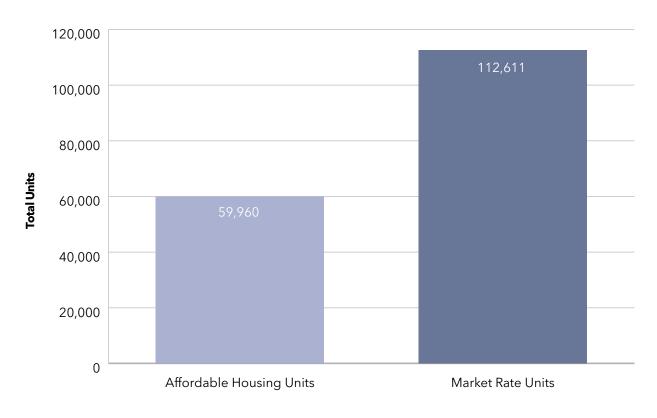

It should be noted that systems composed primarily of governmentsubsidized (affordable) housing have been intentionally excluded from the primary LZ 200 listing. Rankings for affordable housing providers are included in Chapter 6 of the report. In previous years, systems that were comprised primarily of acute or post-acute services or health care systems were also excluded. Beginning with the 2016 report, additional systems were included to reflect not-for-profit health systems that have a separate division, or ministry, with a distinct focus on operating as a senior living system. Two examples of such a system are Ascension Living and Trinity Health Senior Communities.

#### Compiling the Listing

The LeadingAge Directory of Members was a critical source in compiling the first ranking in the 2004 publication. Using the list of multi-community sponsors in the directory, Ziegler compiled a listing of providers and ordered the organizations on the list by each organization's number of total senior living units (excluding government-subsidized (affordable) housing units, which are, as mentioned earlier, ranked in a list of their own later in this publication).