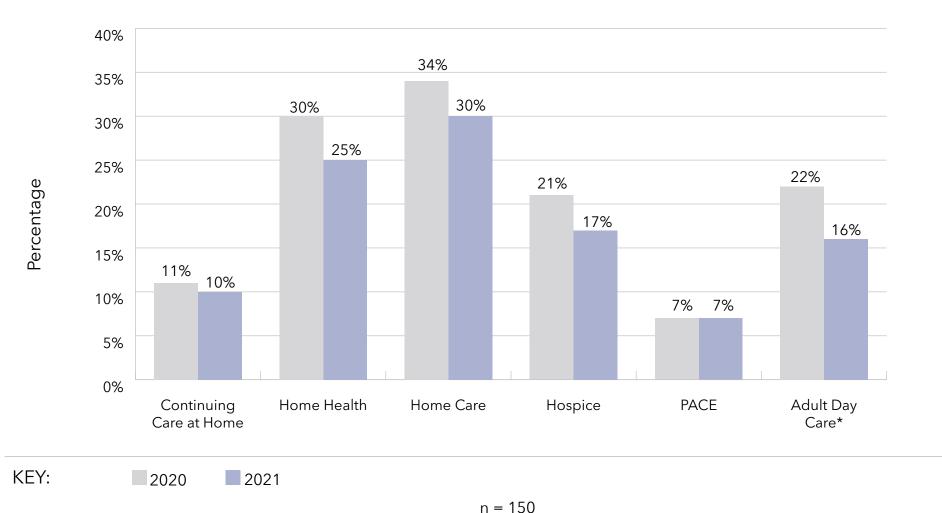

- homes or financially stressed communities. Recent years have also seen an uptick in the number of organizations growing through affiliation, acquisition or merger.
- Home and community-based services ... Growth is also taking place in the form of home-based services, such as home health, home care, adult-day care, continuing care at home (CCaH) programs or PACE (Program for All-Inclusive Care for the Elderly). Of the LZ 200, 45% offer some type of home and community-based services to non-residents. This year, the CCaH model, which had gained popularity in the past, is now offered by 10% of the LZ 200 (1% less than last year).
- A glimpse of the geography ... The systems provide
  market-rate senior living in 48 states. Pennsylvania hosts
  the highest number of system headquarters in the LZ 200.
  Minnesota has the largest total number of communities,
  with 222.