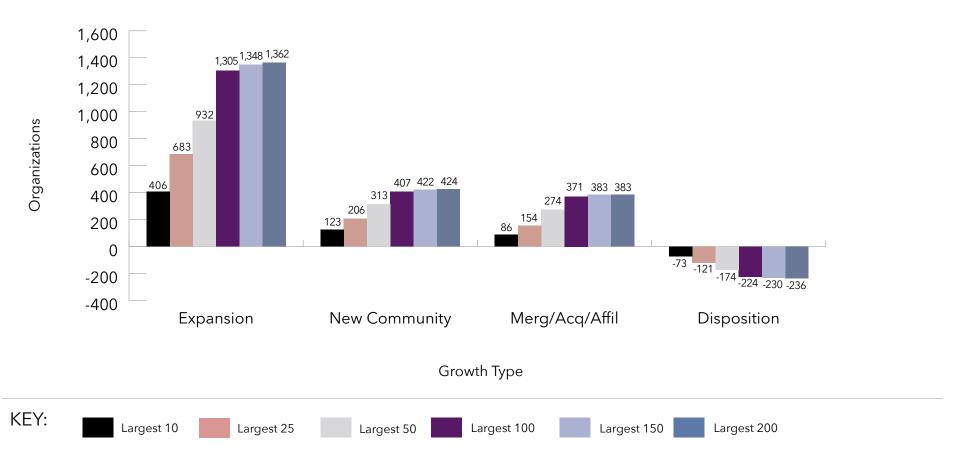

# Key Findings

- An understanding of size ... The systems range from 21,313 units to 366 units.
- Information on unit mix ... The 10 largest providers of senior living represent nearly 30% of the total number of units for all systems in LZ 200.
- An appreciation of the rate of growth ... In the last
   10 years, the average annual growth rate in total units is
   2.4%, with independent living and assisted living growth each year, but decline in the number of nursing care beds.
   Memory care units are becoming an increasingly important component of the annual unit counts, with 67% of the LZ
   200 offering specialized memory care units.
- Insights into type of growth ... The LZ 200 have grown primarily through expansion, with the number of units via new campus growth having slowed in the past few years since the economic recession. Most of the growth in recent years has been from within existing campuses. At the same time, organizations continue to dispose of dated nursing

- homes or financially stressed communities. Recent years have also seen an uptick in the number of organizations growing through affiliation, acquisition or merger.
- Home and community-based services ... Growth is also taking place in the form of home-based services, such as home health, home care, adult-day care, continuing care at home (CCaH) programs or PACE (Program for All-Inclusive Care for the Elderly). Of the LZ 200, 45% offer some type of home and community-based services to non-residents. This year, the CCaH model, which had gained popularity in the past, is now offered by 10% of the LZ 200 (1% less than last year).
- A glimpse of the geography ... The systems provide
  market-rate senior living in 48 states. Pennsylvania hosts
  the highest number of system headquarters in the LZ 200.
  Minnesota has the largest total number of communities,
  with 222.