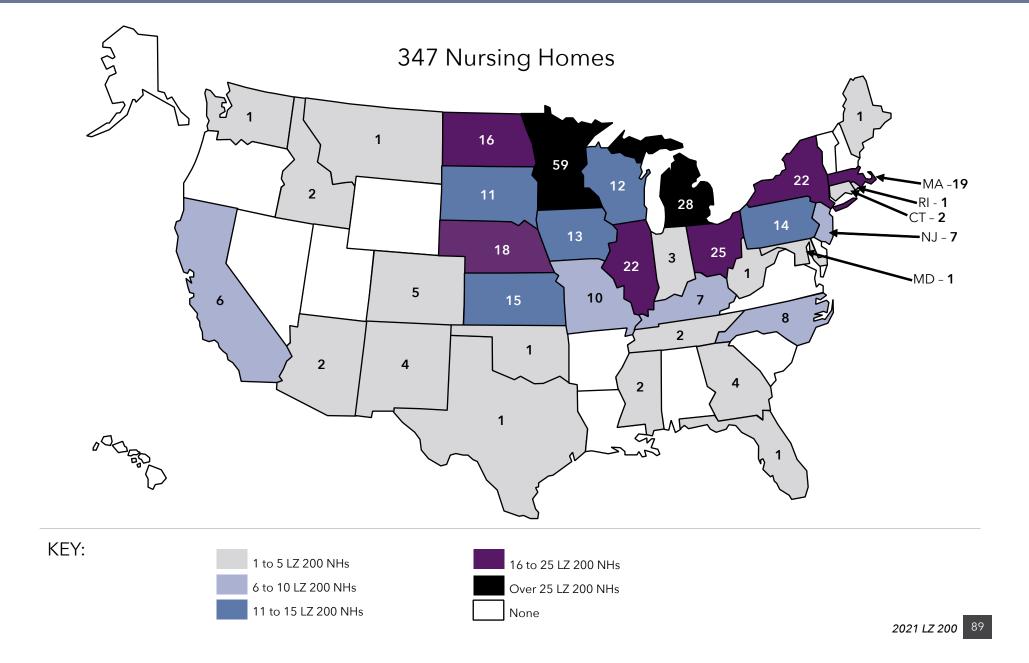

- homes or financially stressed communities. Recent years have also seen an uptick in the number of organizations growing through affiliation, acquisition or merger.
- Home and community-based services ... Growth is also taking place in the form of home-based services, such as home health, home care, adult-day care, continuing care at home (CCaH) programs or PACE (Program for All-Inclusive Care for the Elderly). Of the LZ 200, 45% offer some type of home and community-based services to non-residents. This year, the CCaH model, which had gained popularity in the past, is now offered by 10% of the LZ 200 (1% less than last year).
- A glimpse of the geography ... The systems provide
  market-rate senior living in 48 states. Pennsylvania hosts
  the highest number of system headquarters in the LZ 200.
  Minnesota has the largest total number of communities,
  with 222.