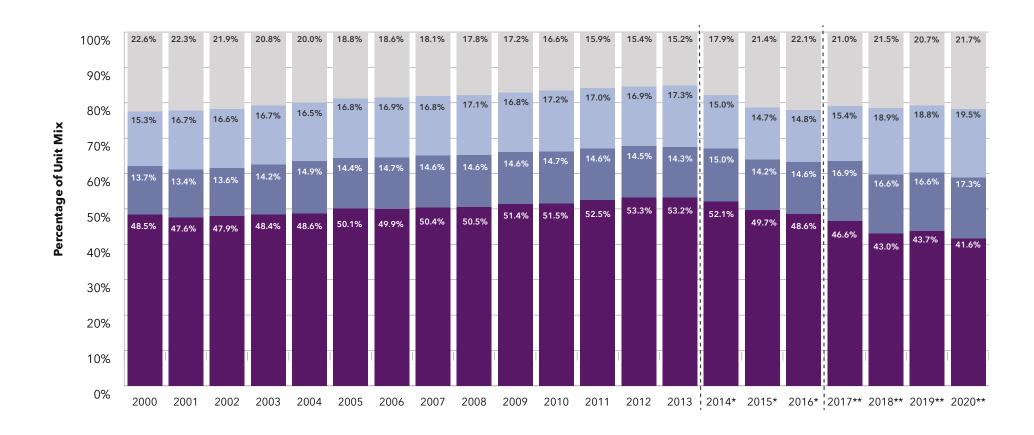

# Key Findings

- An understanding of size ... The systems range from 21,313 units to 366 units.
- Information on unit mix ... The 10 largest providers of senior living represent nearly 30% of the total number of units for all systems in LZ 200.
- An appreciation of the rate of growth ... In the last
   10 years, the average annual growth rate in total units is
   2.4%, with independent living and assisted living growth each year, but decline in the number of nursing care beds.
   Memory care units are becoming an increasingly important component of the annual unit counts, with 67% of the LZ
   200 offering specialized memory care units.
- Insights into type of growth ... The LZ 200 have grown primarily through expansion, with the number of units via new campus growth having slowed in the past few years since the economic recession. Most of the growth in recent years has been from within existing campuses. At the same time, organizations continue to dispose of dated nursing

Many of the not-for-profit organizations have combined independent living, nursing and/or assisted living on one campus. These campuses are typically called continuing care retirement communities, or Life Plan Communities (LPCs) (described in more detail below). Most of the organizations in the LZ 200 have Life Plan Communities within their portfolios; however, for purposes of unit rankings, the units within Life Plan Communities are counted by level of care.

We believe the best all-encompassing word to use is "community." The communities examined are life plan communities (LPC), independent living communities (IL), assisted living communities (AL), and nursing homes (NH). It is important to note that a single Life Plan Community may include ILU (independent living units), and/or ALU (assisted living units), and/or NCB (nursing care beds), but will contain at least independent living and nursing care . The Life Plan Community's resident payment plans may include entrance fee, condo/co-op, and/or rental programs. Generally the majority of the Life Plan Community's units are not NCB. For communities listed as IL, AL or NH, these are communities whose primary unit mix is reflected by the name (e.g. IL community being predominantly Independent Living units.) In a