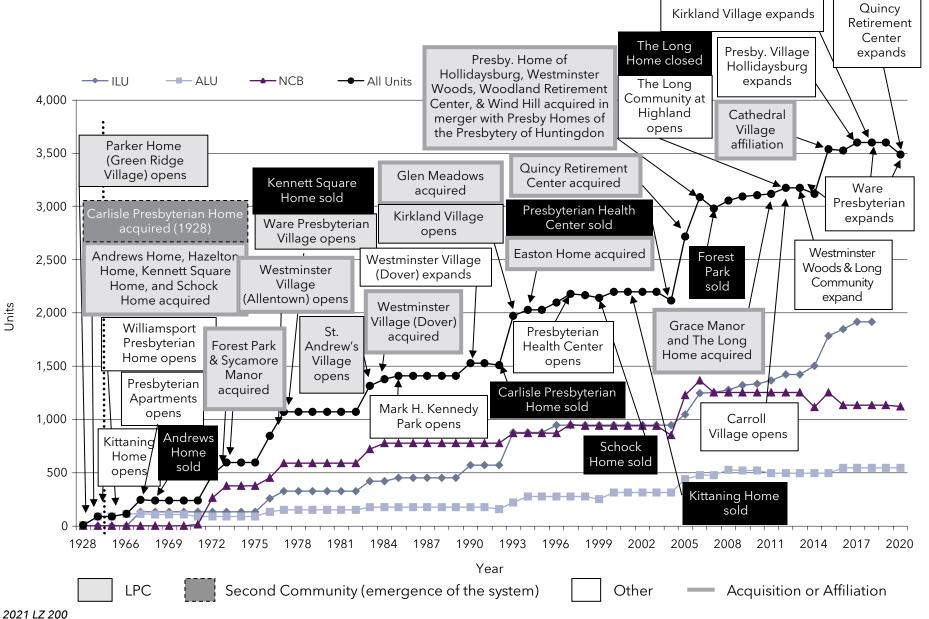

#### Corporate Name Changes

An ongoing trend among senior living organizations throughout the country, is that of changing the name of the organization to better reflect the services provided.

| 2021 Rank | Current System Name | Logo                    | Previous System Name           |
|-----------|---------------------|-------------------------|--------------------------------|
| 136       | Christian Health    | Christian <b>Health</b> | Christian Health Care Center   |
| 143       | St. John's United   | St. John's United       | St. John's Lutheran Ministries |