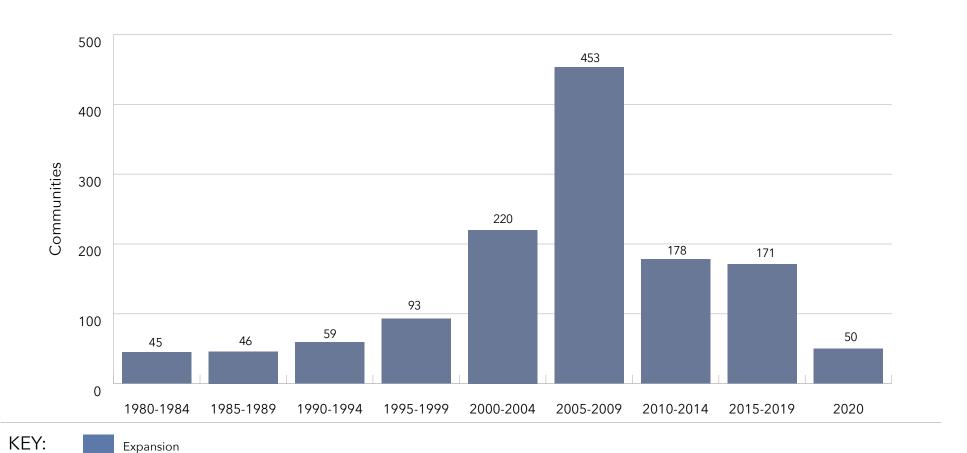

# Key Findings

- An understanding of size ... The systems range from 21,313 units to 366 units.
- Information on unit mix ... The 10 largest providers of senior living represent nearly 30% of the total number of units for all systems in LZ 200.
- An appreciation of the rate of growth ... In the last
   10 years, the average annual growth rate in total units is
   2.4%, with independent living and assisted living growth each year, but decline in the number of nursing care beds.
   Memory care units are becoming an increasingly important component of the annual unit counts, with 67% of the LZ
   200 offering specialized memory care units.
- Insights into type of growth ... The LZ 200 have grown primarily through expansion, with the number of units via new campus growth having slowed in the past few years since the economic recession. Most of the growth in recent years has been from within existing campuses. At the same time, organizations continue to dispose of dated nursing

- homes or financially stressed communities. Recent years have also seen an uptick in the number of organizations growing through affiliation, acquisition or merger.
- Home and community-based services ... Growth is also taking place in the form of home-based services, such as home health, home care, adult-day care, continuing care at home (CCaH) programs or PACE (Program for All-Inclusive Care for the Elderly). Of the LZ 200, 45% offer some type of home and community-based services to non-residents. This year, the CCaH model, which had gained popularity in the past, is now offered by 10% of the LZ 200 (1% less than last year).
- A glimpse of the geography ... The systems provide
  market-rate senior living in 48 states. Pennsylvania hosts
  the highest number of system headquarters in the LZ 200.
  Minnesota has the largest total number of communities,
  with 222.