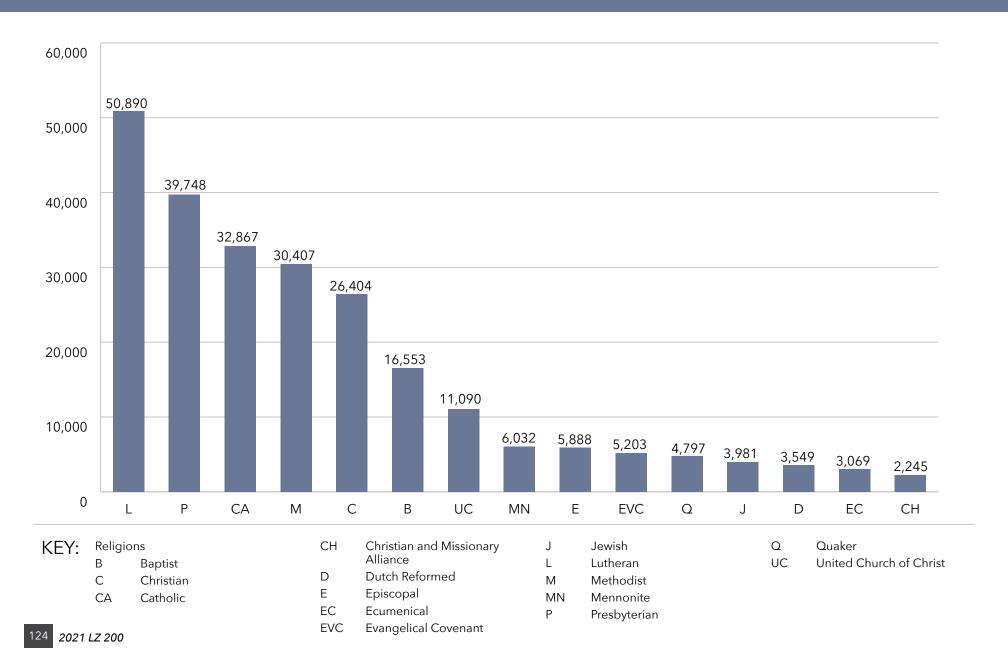

# Key Findings

- An understanding of size ... The systems range from 21,313 units to 366 units.
- Information on unit mix ... The 10 largest providers of senior living represent nearly 30% of the total number of units for all systems in LZ 200.
- An appreciation of the rate of growth ... In the last
   10 years, the average annual growth rate in total units is
   2.4%, with independent living and assisted living growth each year, but decline in the number of nursing care beds.
   Memory care units are becoming an increasingly important component of the annual unit counts, with 67% of the LZ
   200 offering specialized memory care units.
- Insights into type of growth ... The LZ 200 have grown primarily through expansion, with the number of units via new campus growth having slowed in the past few years since the economic recession. Most of the growth in recent years has been from within existing campuses. At the same time, organizations continue to dispose of dated nursing

- homes or financially stressed communities. Recent years have also seen an uptick in the number of organizations growing through affiliation, acquisition or merger.
- Home and community-based services ... Growth is also taking place in the form of home-based services, such as home health, home care, adult-day care, continuing care at home (CCaH) programs or PACE (Program for All-Inclusive Care for the Elderly). Of the LZ 200, 45% offer some type of home and community-based services to non-residents. This year, the CCaH model, which had gained popularity in the past, is now offered by 10% of the LZ 200 (1% less than last year).
- A glimpse of the geography ... The systems provide
  market-rate senior living in 48 states. Pennsylvania hosts
  the highest number of system headquarters in the LZ 200.
  Minnesota has the largest total number of communities,
  with 222.