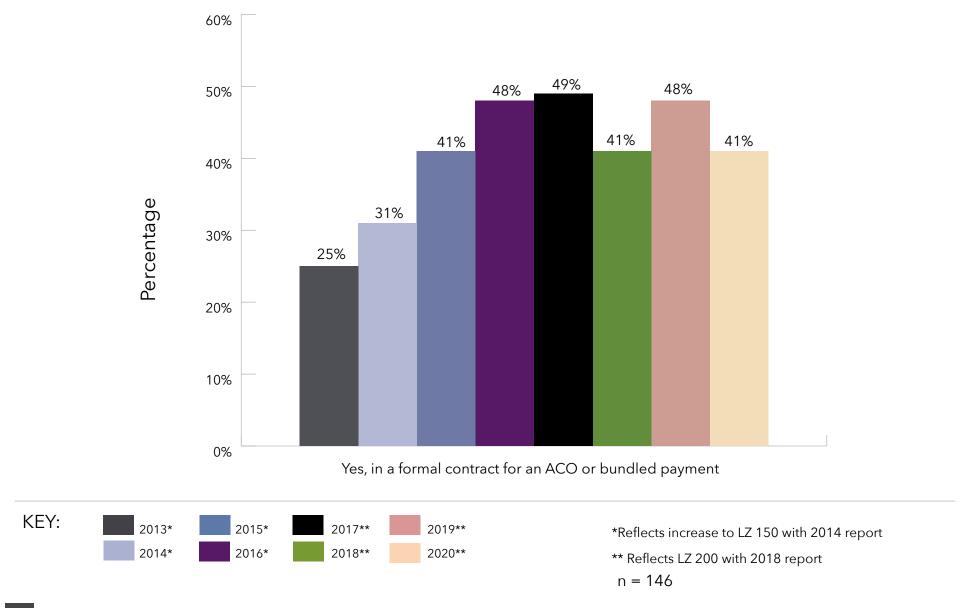

- Technology ... On average, 72% of the LZ 200 communities have adopted electronic point of care/point of service documentation systems and electronic health/medical records. Adoption is generally lower for health and wellness technologies, such as medication monitoring or telehealth remote monitoring; and care/case management and coordination reveals that 58% use this software. A category added in 2020, social connectedness/resident engagement, reveals that 66% use this technology; and 41% system providers utilize more advanced analytical tools. Due to the pandemic, two new categories were added to the technology portion of the survey: 51% implemented staff and resident screening, and 50% added infection control technologies.
- Joint ventures and partnerships ... Nearly 31% of LZ 200 organizations are engaged in a formal joint venture, most commonly with another provider, a health system or a home health/home care agency. This is slightly less than the 34% reported in the 2020 report. Four out of 10 of the providers also indicated that they are engaged in a formal contract related to health care reform, whether it be an Accountable Care Organization (ACO) or a bundled payment agreement. This figure has grown steadily over the past few years from roughly 25% in 2013 to 41% in 2020. This figure has grown steadily over the past few years from roughly 25% in 2013 to 48% in 2019.