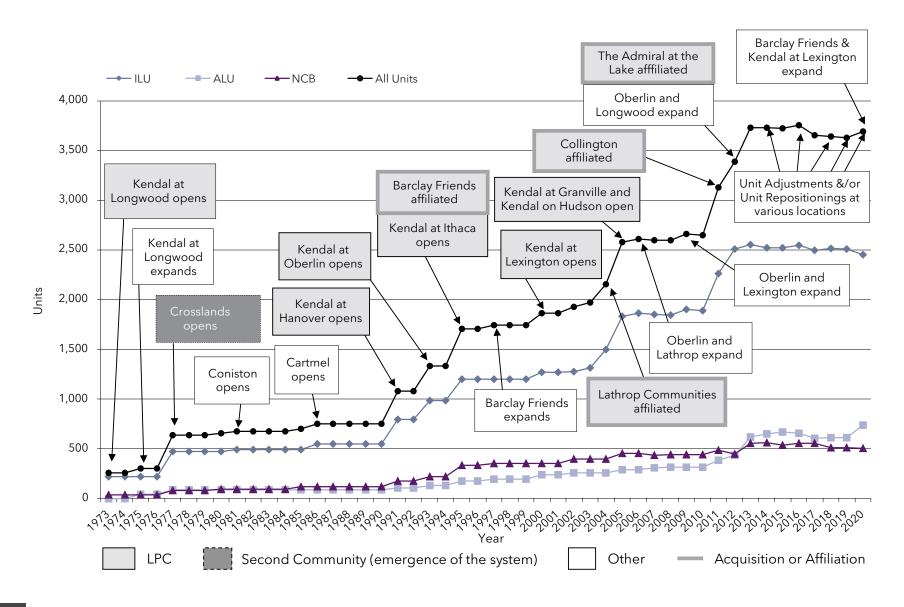

#### Corporate Name Changes

An ongoing trend among senior living organizations throughout the country, is that of changing the name of the organization to better reflect the services provided.

| 2021 Rank | Current System Name | Logo                    | Previous System Name           |
|-----------|---------------------|-------------------------|--------------------------------|
| 136       | Christian Health    | Christian <b>Health</b> | Christian Health Care Center   |
| 143       | St. John's United   | St. John's United       | St. John's Lutheran Ministries |