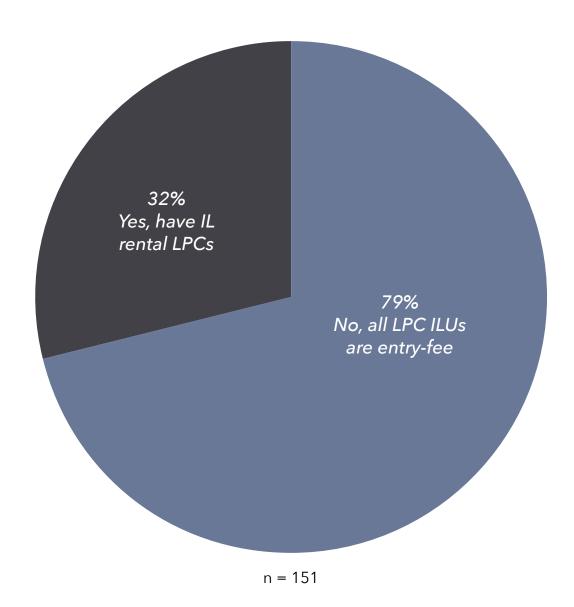

Data used for ranking the 2021 LZ 200 were provided and confirmed ("confirmation") by 151 of the 200 organizations. Two confirmations were received from the "Over 200," the organizations ranked from 201 to 215.