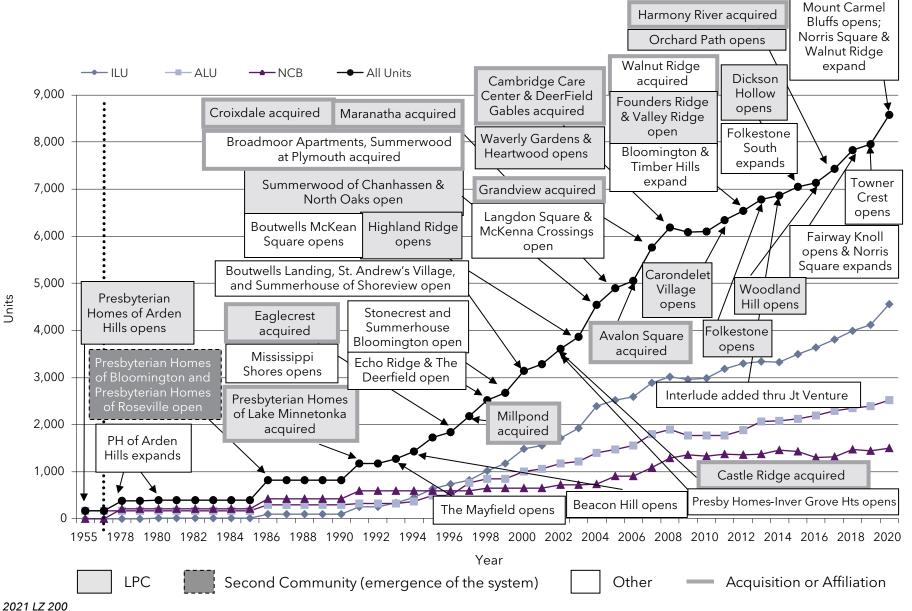

#### Corporate Name Changes

An ongoing trend among senior living organizations throughout the country, is that of changing the name of the organization to better reflect the services provided.

| 2021 Rank | Current System Name | Logo                    | Previous System Name           |
|-----------|---------------------|-------------------------|--------------------------------|
| 136       | Christian Health    | Christian <b>Health</b> | Christian Health Care Center   |
| 143       | St. John's United   | St. John's United       | St. John's Lutheran Ministries |