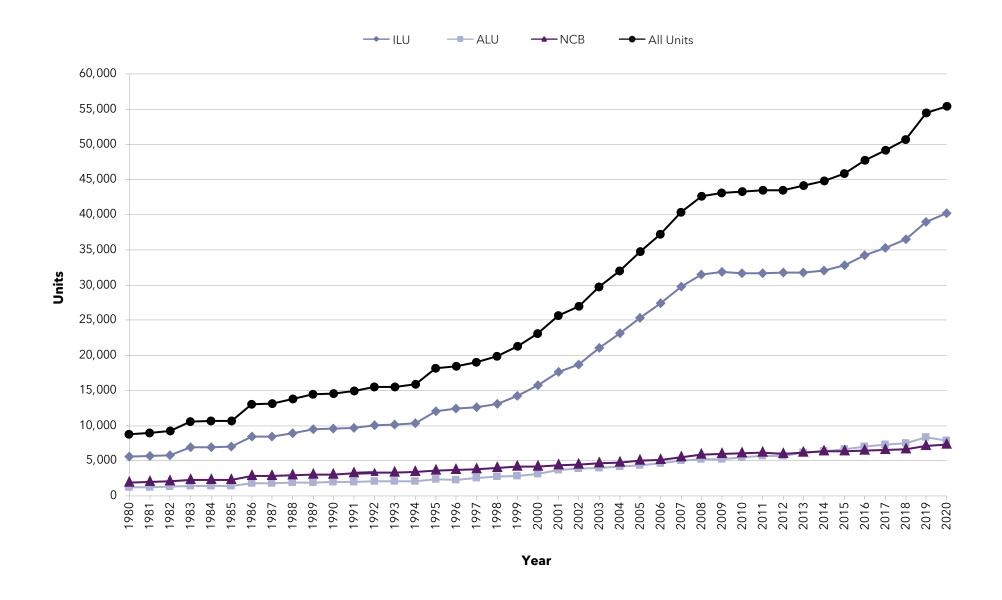

### Organizational Chracteristics: Medicare Advantage Plan Organizations Participating in a Medicare Plan



# Chapter 5

#### Growth and Change

This section is focused on the ways the LZ 200 have grown and changed throughout their histories. The prior three year's Largest 10 providers included three new multi-sites: Benedictine Health, Ascension Living, and Trinity Senior Living Communities. Due to incomplete data for these organizations to the new list, the historical pace of growth charts were excluded from this year's publication.





### Growth: Growth of Largest 10 Systems



Growth: Growth of Largest 10 Systems, Combined Unit Mix From 1980 (Excludes Evangelical Lutheran Good Samaritan Society, Trinity Health Senior Communities, Ascension Senior Living, Benedictine Health System)



Growth: Growth of Largest 10 Systems, Combined Unit Mix From 1990 (Excludes Evangelical Lutheran Good Samaritan Society, Trinity Health Senior Communities, Ascension Senior Living, Benedictine Health System)



Growth: Growth of Largest 10 Systems, Combined Unit Mix From 2000 (Excludes Evangelical Lutheran Good Samaritan Society, Trinity Health Senior Communities, Ascension Senior Living, Benedictine Health System)



Growth: Growth of Largest 10 Systems, Combined Unit Mix From 2005 (Excludes Evangelical Lutheran Good Samaritan Society, Trinity Health Senior Communities, Ascension Senior Living, Benedictine Health System)



Growth: Growth of Largest 10 Systems, Combined Unit Mix From 2010 (Excludes Evangelical Lutheran Good Samaritan Society, Trinity Health Senior Communities, Ascension