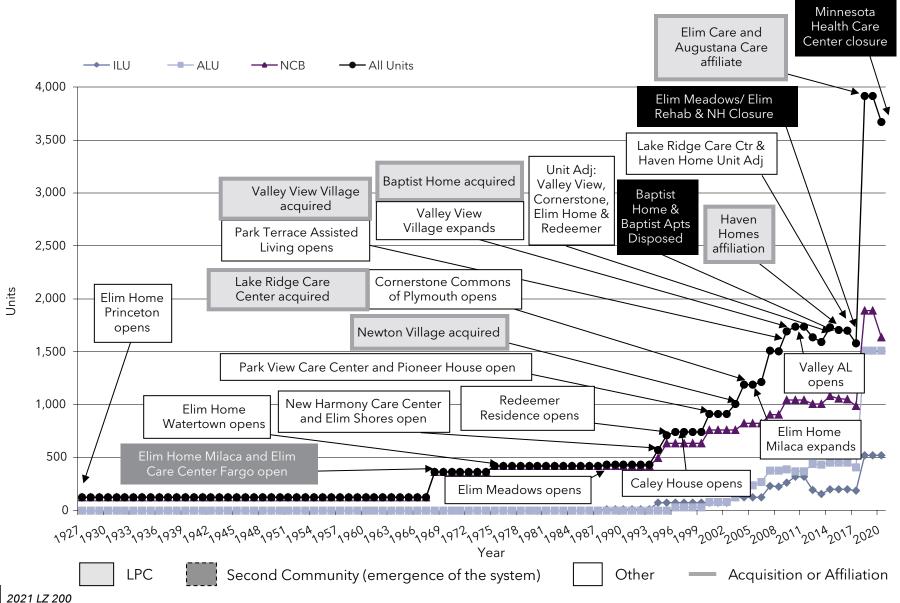

#### Corporate Name Changes

An ongoing trend among senior living organizations throughout the country, is that of changing the name of the organization to better reflect the services provided.

| 2021 Rank | Current System Name | Logo                    | Previous System Name           |
|-----------|---------------------|-------------------------|--------------------------------|
| 136       | Christian Health    | Christian <b>Health</b> | Christian Health Care Center   |
| 143       | St. John's United   | St. John's United       | St. John's Lutheran Ministries |