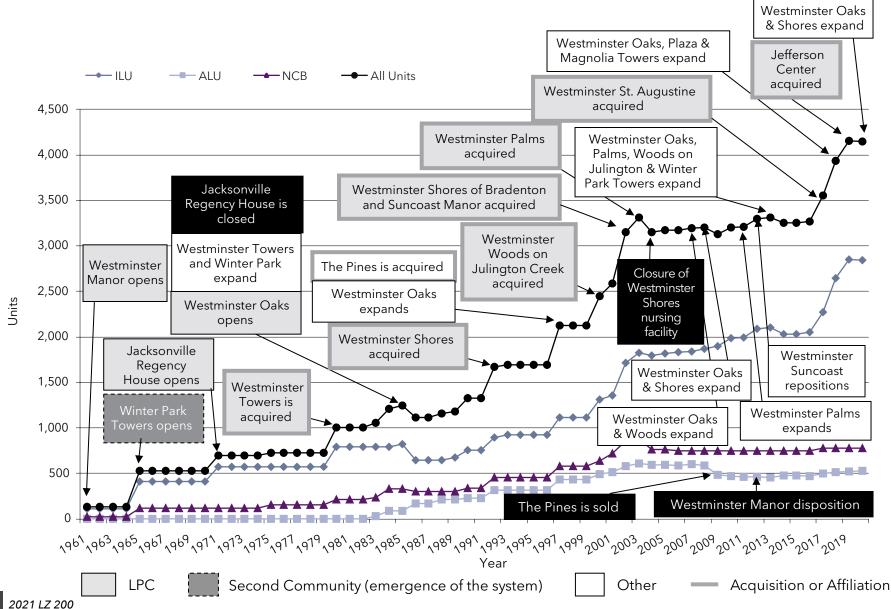

mmunity highlighted in a dashed box. Mergers and acquisitions (gray-framed box) and dispositions (bold black box) are also highlighted.

We encourage readers to study each of the Pace of Growth charts, comparing not only the differing pace by which these organizations have grown and changed, but the methods by which these changes have occurred.



### Growth: Pace of Growth National Senior Campuses (MA)



#### Growth: Pace of Growth Acts Retirement-Life Communities (PA)



#### Growth: Pace of Growth Presbyterian Homes and Services (MN)



#### Growth: Pace of Growth HumanGood (CA)



### Growth: Pace of Growth Lifespace Communities, Inc. (IA)



#### Growth: Pace of Growth Covenant Living Communities & Services (IL)



#### Growth: Pace of Growth Westminster Communities of Florida (FL)



#### Growth: Pace of Growth Retirement Housing Foundation (CA)



### Growth: Pace of Growth The Kendal Corporation (PA)



#### Growth: Pace of Growth Lutheran Senior Services (MO)



#### Growth: Pace of Growth Cassia (MN)



### Growth: Pace of Growth Asbury Communities (MD)



#### Growth: Pace of Growth Presbyterian Senior Living (PA)



### Growth: Pace of Growth Pacific Retirement Services (OR)



### Growth: Pace of Growth Ohio Living (OH)



Sunset

#### Growth: Pace of Growth Otterbein SeniorLife (OH)



### Growth: Pace of Growth Front Porch Communities and Services (CA)



#### Growth: Pace of Growth Concordia Lutheran Ministries (PA)



### Growth: Pace of Growth Masonic Villages of the Grand Lodge (PA)



#### Growth: Pace of Growth Springpoint (NJ)



#### Growth: Aggregat