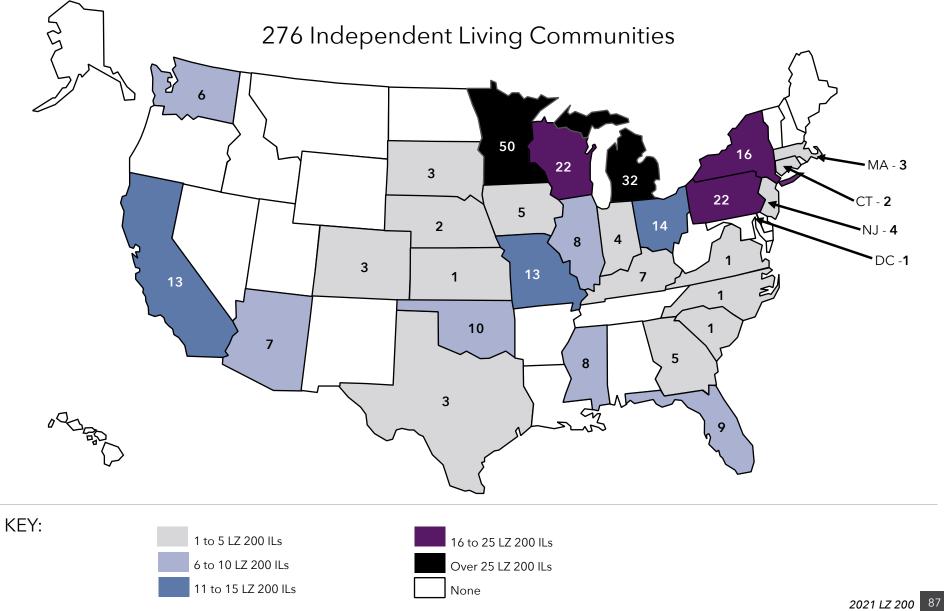

- homes or financially stressed communities. Recent years have also seen an uptick in the number of organizations growing through affiliation, acquisition or merger.
- Home and community-based services ... Growth is also taking place in the form of home-based services, such as home health, home care, adult-day care, continuing care at home (CCaH) programs or PACE (Program for All-Inclusive Care for the Elderly). Of the LZ 200, 45% offer some type of home and community-based services to non-residents. This year, the CCaH model, which had gained popularity in the past, is now offered by 10% of the LZ 200 (1% less than last year).
- A glimpse of the geography ... The systems provide
  market-rate senior living in 48 states. Pennsylvania hosts
  the highest number of system headquarters in the LZ 200.
  Minnesota has the largest total number of communities,
  with 222.