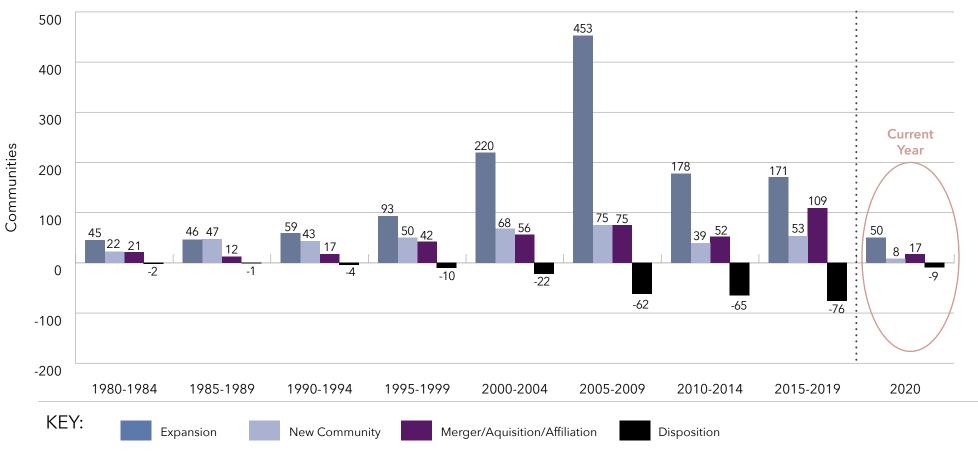

# Key Findings

- An understanding of size ... The systems range from 21,313 units to 366 units.
- Information on unit mix ... The 10 largest providers of senior living represent nearly 30% of the total number of units for all systems in LZ 200.
- An appreciation of the rate of growth ... In the last
   10 years, the average annual growth rate in total units is
   2.4%, with independent living and assisted living growth each year, but decline in the number of nursing care beds.
   Memory care units are becoming an increasingly important component of the annual unit counts, with 67% of the LZ
   200 offering specialized memory care units.
- Insights into type of growth ... The LZ 200 have grown primarily through expansion, with the number of units via new campus growth having slowed in the past few years since the economic recession. Most of the growth in recent years has been from within existing campuses. At the same time, organizations continue to dispose of dated nursing

- homes or financially stressed communities. Recent years have also seen an uptick in the number of organizations growing through affiliation, acquisition or merger.
- Home and community-based services ... Growth is also taking place in the form of home-based services, such as home health, home care, adult-day care, continuing care at home (CCaH) programs or PACE (Program for All-Inclusive Care for the Elderly). Of the LZ 200, 45% offer some type of home and community-based services to non-residents. This year, the CCaH model, which had gained popularity in the past, is now offered by 10% of the LZ 200 (1% less than last year).
- A glimpse of the geography ... The systems provide
  market-rate senior living in 48 states. Pennsylvania hosts
  the highest number of system headquarters in the LZ 200.
  Minnesota has the largest total number of communities,
  with 222.