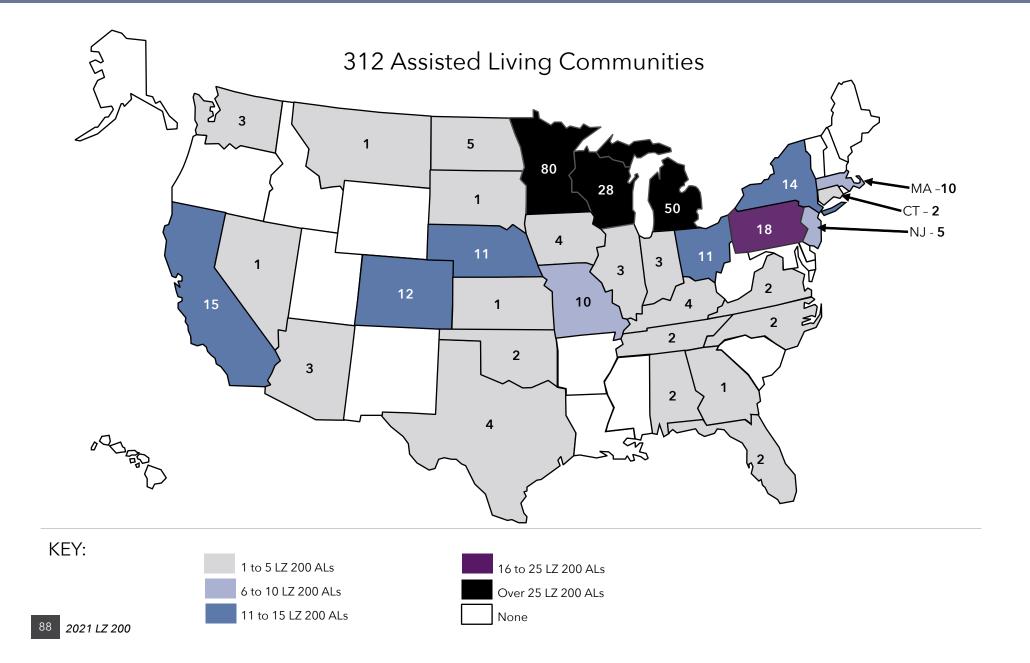

- homes or financially stressed communities. Recent years have also seen an uptick in the number of organizations growing through affiliation, acquisition or merger.
- Home and community-based services ... Growth is also taking place in the form of home-based services, such as home health, home care, adult-day care, continuing care at home (CCaH) programs or PACE (Program for All-Inclusive Care for the Elderly). Of the LZ 200, 45% offer some type of home and community-based services to non-residents. This year, the CCaH model, which had gained popularity in the past, is now offered by 10% of the LZ 200 (1% less than last year).
- A glimpse of the geography ... The systems provide
  market-rate senior living in 48 states. Pennsylvania hosts
  the highest number of system headquarters in the LZ 200.
  Minnesota has the largest total number of communities,
  with 222.