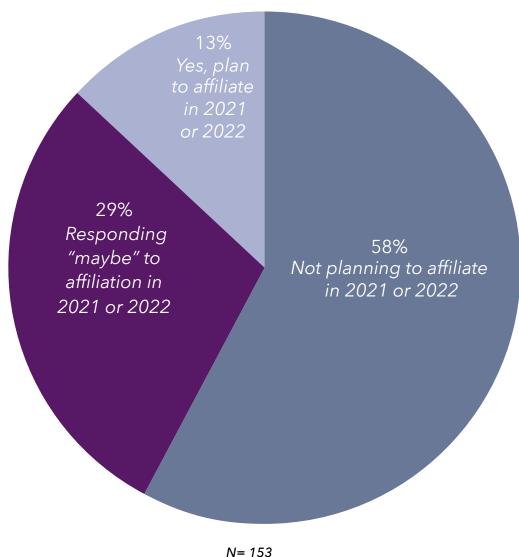

the next two years. Roughly 63% of the LZ 200 reported intentions to expand or reposition an existing campus in 2020 or 2021. Roughly 27% reported that they intend to grow via the construction of new communities while 24% responded 'maybe' to this type of growth in 2021 or 2022. Another 13% reported that they intend to grow from affiliation while 29% may consider affiliation in 2021 or 2022.

# Growth: Future Growth Plans Percentage Planned Expansions or Repositions Since 2015



KEY: Yes, plan to expand or reposition an existing community

Not planning to expand or reposition

n = 153

#### Growth: Future Growth Plans

#### Percentage Planning to Add A New Community Through Development or Affiliation



### **Growth: Future Growth Plans** Percentage Planning to Grow Through Affiliation



#### Growth: Type of Growth by Organizations

### Type of Growth: Expansion, New Communities, Merger/Acquisition/Affiliation, Disposition

Charts 5-6a-c and 5-7a-l describe how the largest 10, 25, 50, 100, 150 and the largest 200 multi-site organizations have grown through expanding existing campuses, construction of new communities or merger/acquisition/affiliation and/or disposition.

Properties have been classified according to the following definitions:

**Expansion:** The addition of new units to an existing community. Note: if a new community is added to an existing campus, this is also considered an expansion.

**New Community:** Growth by the addition of units through construction at a new location.

**Merger/Acquisition/Affiliation:** Growth of a multi-site organization by the a