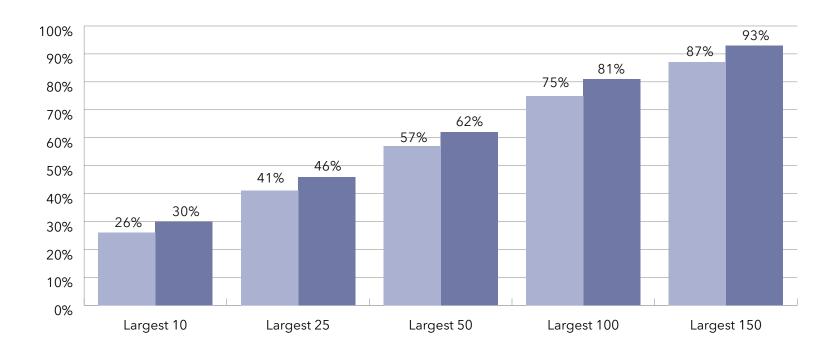

# Key Findings

- An understanding of size ... The systems range from 21,313 units to 366 units.
- Information on unit mix ... The 10 largest providers of senior living represent nearly 30% of the total number of units for all systems in LZ 200.
- An appreciation of the rate of growth ... In the last
   10 years, the average annual growth rate in total units is
   2.4%, with independent living and assisted living growth each year, but decline in the number of nursing care beds.
   Memory care units are becoming an increasingly important component of the annual unit counts, with 67% of the LZ
   200 offering specialized memory care units.
- Insights into type of growth ... The LZ 200 have grown primarily through expansion, with the number of units via new campus growth having slowed in the past few years since the economic recession. Most of the growth in recent years has been from within existing campuses. At the same time, organizations continue to dispose of dated nursing