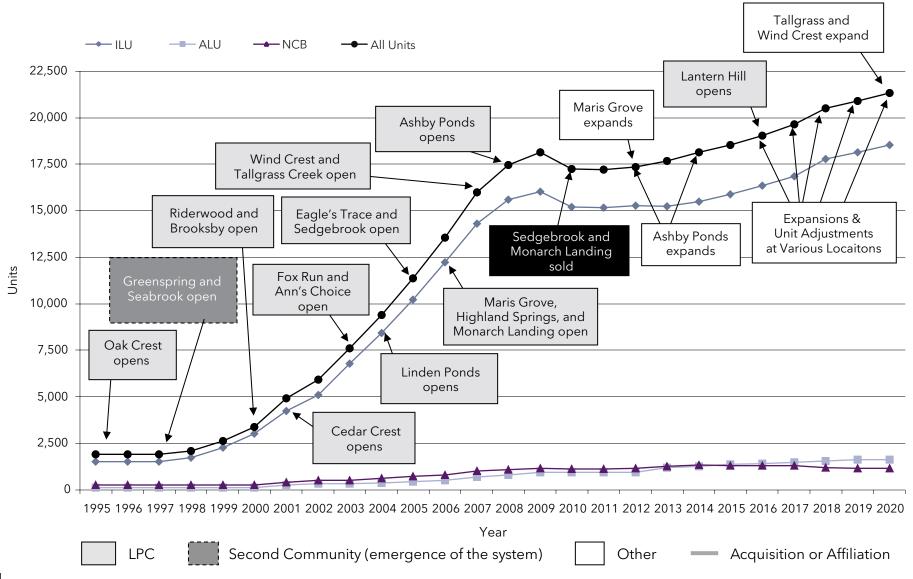

#### Corporate Name Changes

An ongoing trend among senior living organizations throughout the country, is that of changing the name of the organization to better reflect the services provided.

| 2021 Rank | Current System Name | Logo                    | Previous System Name           |
|-----------|---------------------|-------------------------|--------------------------------|
| 136       | Christian Health    | Christian <b>Health</b> | Christian Health Care Center   |
| 143       | St. John's United   | St. John's United       | St. John's Lutheran Ministries |