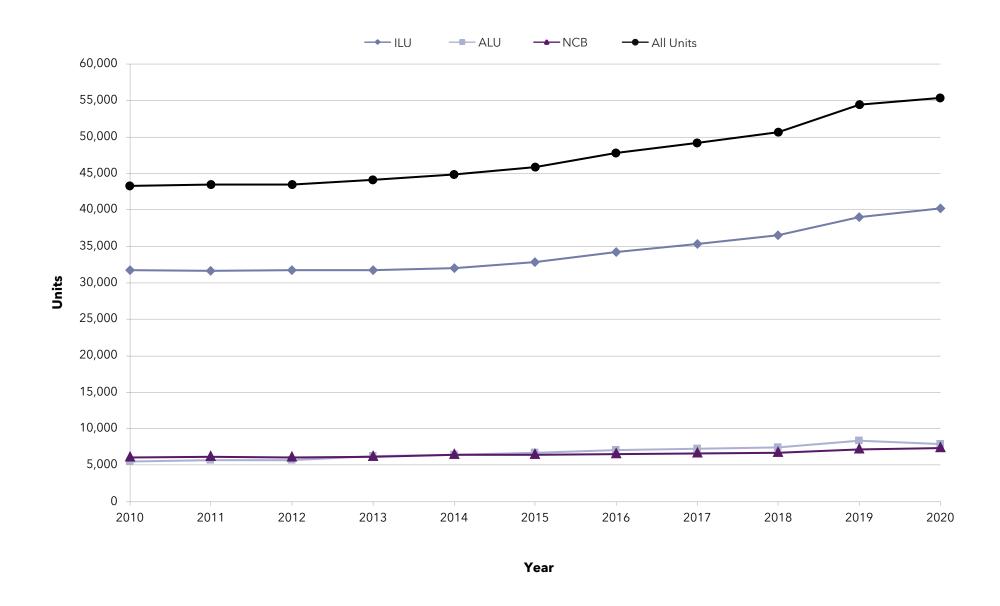

# Key Findings

- An understanding of size ... The systems range from 21,313 units to 366 units.
- Information on unit mix ... The 10 largest providers of senior living represent nearly 30% of the total number of units for all systems in LZ 200.
- An appreciation of the rate of growth ... In the last
   10 years, the average annual growth rate in total units is
   2.4%, with independent living and assisted living growth each year, but decline in the number of nursing care beds.
   Memory care units are becoming an increasingly important component of the annual unit counts, with 67% of the LZ
   200 offering specialized memory care units.
- Insights into type of growth ... The LZ 200 have grown primarily through expansion, with the number of units via new campus growth having slowed in the past few years since the economic recession. Most of the growth in recent years has been from within existing campuses. At the same time, organizations continue to dispose of dated nursing

**Total.** The Total column is the sum of the units listed in each of the three different levels of care (described in more detail below). This total is the variable by which the LZ 200 is ranked for the **Primary Ranking**.