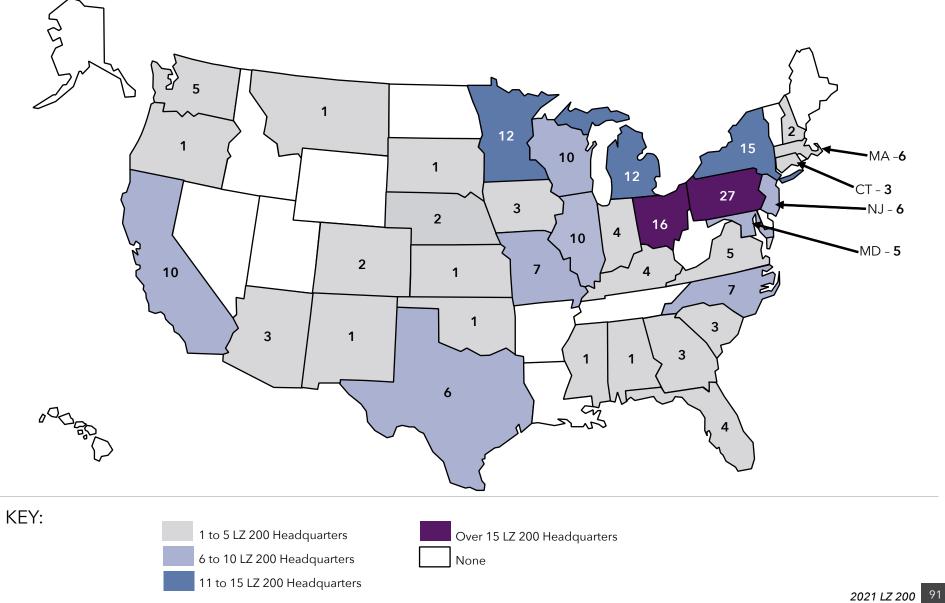

- homes or financially stressed communities. Recent years have also seen an uptick in the number of organizations growing through affiliation, acquisition or merger.
- Home and community-based services ... Growth is also taking place in the form of home-based services, such as home health, home care, adult-day care, continuing care at home (CCaH) programs or PACE (Program for All-Inclusive Care for the Elderly). Of the LZ 200, 45% offer some type of home and community-based services to non-residents. This year, the CCaH model, which had gained popularity in the past, is now offered by 10% of the LZ 200 (1% less than last year).
- A glimpse of the geography ... The systems provide
  market-rate senior living in 48 states. Pennsylvania hosts
  the highest number of system headquarters in the LZ 200.
  Minnesota has the largest total number of communities,
  with 222.