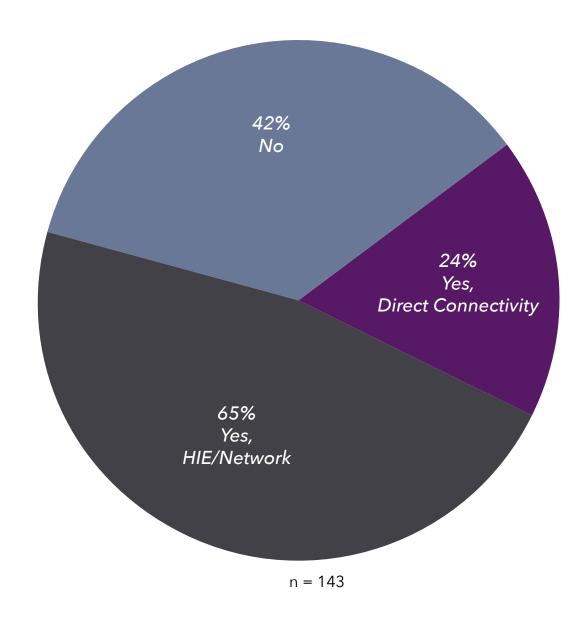

- Technology ... On average, 72% of the LZ 200 communities have adopted electronic point of care/point of service documentation systems and electronic health/medical records. Adoption is generally lower for health and wellness technologies, such as medication monitoring or telehealth remote monitoring; and care/case management and coordination reveals that 58% use this software. A category added in 2020, social connectedness/resident engagement, reveals that 66% use this technology; and 41% system providers utilize more advanced analytical tools. Due to the pandemic, two new categories were added to the technology portion of the survey: 51% implemented staff and resident screening, and 50% added infection control technologies.
- Joint ventures and partnerships ... Nearly 31% of LZ 200 organizations are engaged in a formal joint venture, most commonly with another provider, a health system or a home health/home care agency. This is slightly less than the 34% reported in the 2020 report. Four out of 10 of the providers also indicated that they are engaged in a formal contract related to health care reform, whether it be an Accountable Care Organization (ACO) or a bundled payment agreement. This figure has grown steadily over the past few years from roughly 25% in 2013 to 41% in 2020. This figure has grown steadily over the past few years from roughly 25% in 2013 to 48% in 2019.