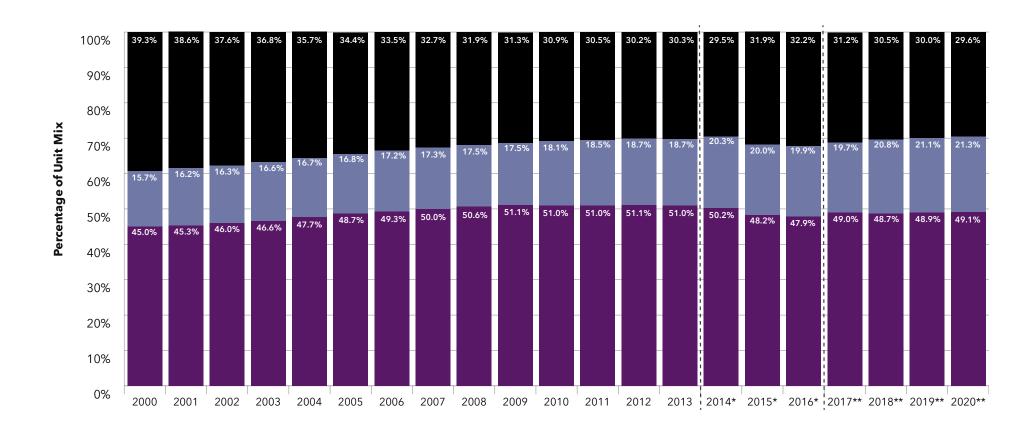

- homes or financially stressed communities. Recent years have also seen an uptick in the number of organizations growing through affiliation, acquisition or merger.
- Home and community-based services ... Growth is also taking place in the form of home-based services, such as home health, home care, adult-day care, continuing care at home (CCaH) programs or PACE (Program for All-Inclusive Care for the Elderly). Of the LZ 200, 45% offer some type of home and community-based services to non-residents. This year, the CCaH model, which had gained popularity in the past, is now offered by 10% of the LZ 200 (1% less than last year).
- A glimpse of the geography ... The systems provide
  market-rate senior living in 48 states. Pennsylvania hosts
  the highest number of system headquarters in the LZ 200.
  Minnesota has the largest total number of communities,
  with 222.

- Technology ... On average, 72% of the LZ 200 communities have adopted electronic point of care/point of service documentation systems and electronic health/medical records. Adoption is generally lower for health and wellness technologies, such as medication monitoring or telehealth remote monitoring; and care/case management and coordination reveals that 58% use this software. A category added in 2020, social connectedness/resident engagement, reveals that 66% use this technology; and 41% system providers utilize more advanced analytical tools. Due to the pandemic, two new categories were added to the technology portion of the survey: 51% implemented staff and resident screening, and 50% added infection control technologies.
- Joint ventures and partnerships ... Nearly 31% of LZ 200 organizations are engaged in a formal joint venture, most commonly with another provider, a health system or a home health/home care agency. This is slightly less than the 34% reported in the 2020 report. Four out of 10 of the providers also indicated that they are engaged in a formal contract related to health care reform, whether it be an Accountable Care Organization (ACO) or a bundled payment agreement. This figure has grown steadily over the past few years from roughly 25% in 2013 to 41% in 2020. This figure has grown steadily over the past few years from roughly 25% in 2013 to 48% in 2019.