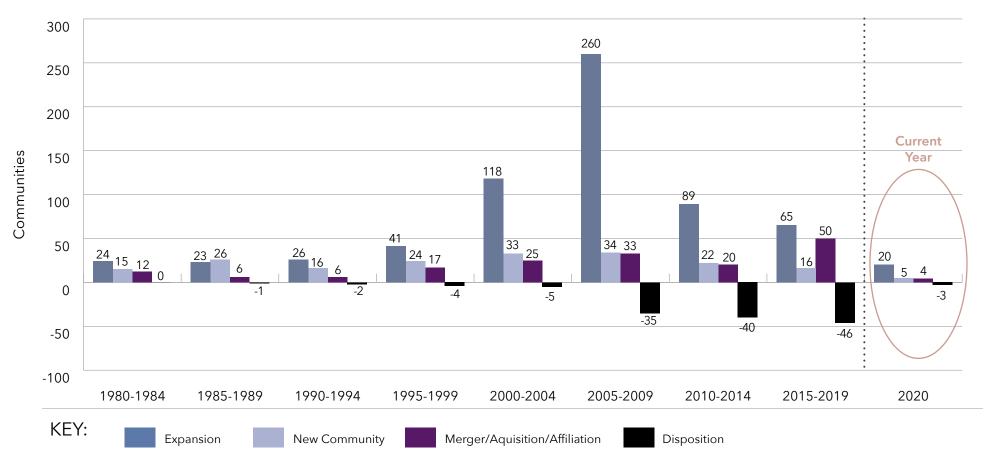

# Key Findings

- An understanding of size ... The systems range from 21,313 units to 366 units.
- Information on unit mix ... The 10 largest providers of senior living represent nearly 30% of the total number of units for all systems in LZ 200.
- An appreciation of the rate of growth ... In the last
   10 years, the average annual growth rate in total units is
   2.4%, with independent living and assisted living growth each year, but decline in the number of nursing care beds.
   Memory care units are becoming an increasingly important component of the annual unit counts, with 67% of the LZ
   200 offering specialized memory care units.
- Insights into type of growth ... The LZ 200 have grown primarily through expansion, with the number of units via new campus growth having slowed in the past few years since the economic recession. Most of the growth in recent years has been from within existing campuses. At the same time, organizations continue to dispose of dated nursing

- homes or financially stressed communities. Recent years have also seen an uptick in the number of organizations growing through affiliation, acquisition or merger.
- Home and community-based services ... Growth is also taking place in the form of home-based services, such as home health, home care, adult-day care, continuing care at home (CCaH) programs or PACE (Program for All-Inclusive Care for the Elderly). Of the LZ 200, 45% offer some type of home and community-based services to non-residents. This year, the CCaH model, which had gained popularity in the past, is now offered by 10% of the LZ 200 (1% less than last year).
- A glimpse of the geography ... The systems provide
  market-rate senior living in 48 states. Pennsylvania hosts
  the highest number of system headquarters in the LZ 200.
  Minnesota has the largest total number of communities,
  with 222.