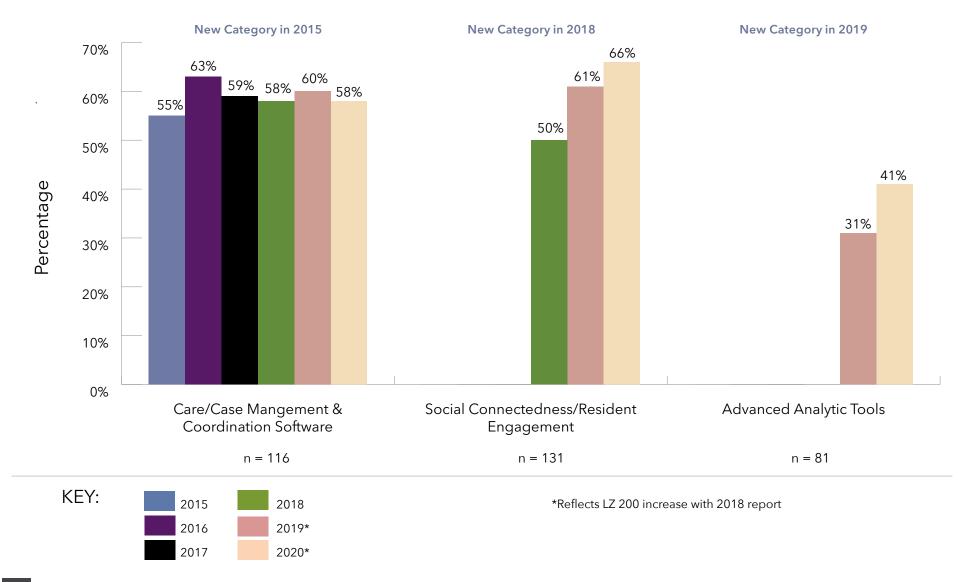

- Technology ... On average, 72% of the LZ 200 communities have adopted electronic point of care/point of service documentation systems and electronic health/medical records. Adoption is generally lower for health and wellness technologies, such as medication monitoring or telehealth remote monitoring; and care/case management and coordination reveals that 58% use this software. A category added in 2020, social connectedness/resident engagement, reveals that 66% use this technology; and 41% system providers utilize more advanced analytical tools. Due to the pandemic, two new categories were added to the technology portion of the survey: 51% implemented staff and resident screening, and 50% added infection control technologies.
- Joint ventures and partnerships ... Nearly 31% of LZ 200 organizations are engaged in a formal joint venture, most commonly with another provider, a health system or a home health/home care agency. This is slightly less than the 34% reported in the 2020 report. Four out of 10 of the providers also indicated that they are engaged in a formal contract related to health care reform, whether it be an Accountable Care Organization (ACO) or a bundled payment agreement. This figure has grown steadily over the past few years from roughly 25% in 2013 to 41% in 2020. This figure has grown steadily over the past few years from roughly 25% in 2013 to 48% in 2019.