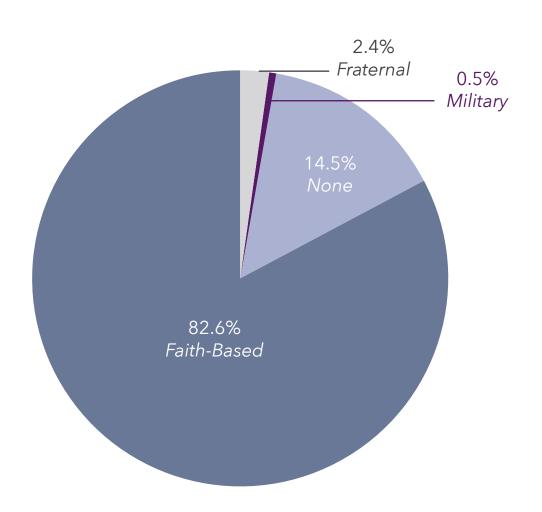

FTE/unit<br>n=123   | 1,265                            | 0.61                 |  |  |  |  |  |
| 2016* avg FTE/unit<br>n=129   | 1,063                            | 0.62                 |  |  |  |  |  |
| 2017** avg FTE/unit<br>n=162  | 1,112                            | 0.67                 |  |  |  |  |  |
| 2018** avg FTE/unit<br>n=161  | 1,103                            | 0.63                 |  |  |  |  |  |
| 2019** avg FTE/unit<br>n=160  | 1,095                            | 0.60                 |  |  |  |  |  |
| 2020** avg FTE/unit<br>n=144  | 882                              | 0.54                 |  |  |  |  |  |

# Organizational Characteristics: Rental LPCs Organizations with LPC Rental IL Option



### Analysis of the Data: Affiliations Affiliation by Total Number of Systems



#### Affiliation

Nearly eighty-three percent (83%) of the LZ 200 organizations have an affiliation with a religious organization, predominantly Lutheran, Presbyterian, and Catholic, or a fraternal or military group (Chart 4-14a). Lutheran organizations represent the largest number, with more than 50,000 units. Presbyterian affiliation follows with nearly 40,000 units.

# Analysis of the Data: Affiliations Affiliation by Total Number of Units



### Analysis of the Data: Affiliations Faith-Based Affiliations, by Total Number of Systems



### Analysis of the Data: Affiliations Faith-Based Affiliations, by Total Units



### Organizational Characteristics: Affordable Housing Comparison of Market-Rate Units Vs. Affordable Units of Housing Providers

#### Affordable Housing

The ranking of