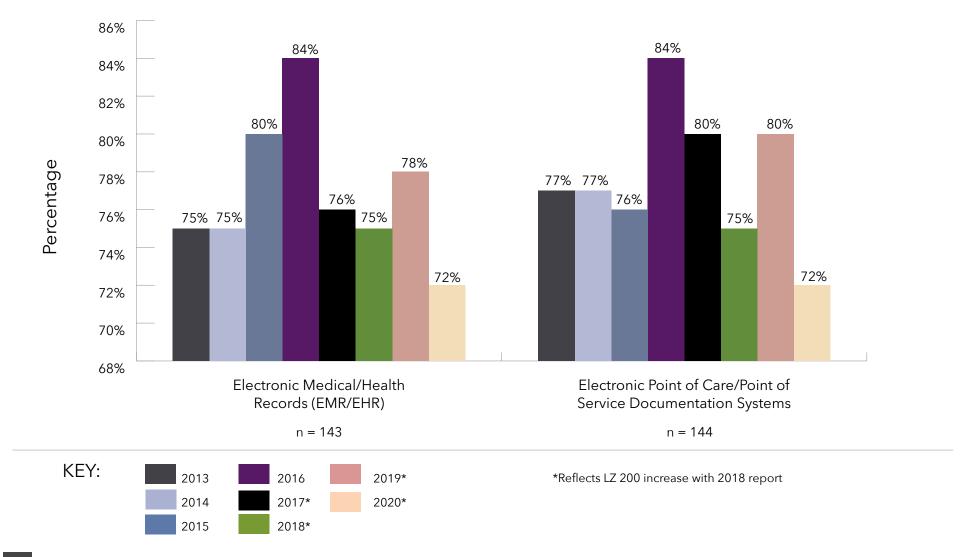

- Technology ... On average, 72% of the LZ 200 communities have adopted electronic point of care/point of service documentation systems and electronic health/medical records. Adoption is generally lower for health and wellness technologies, such as medication monitoring or telehealth remote monitoring; and care/case management and coordination reveals that 58% use this software. A category added in 2020, social connectedness/resident engagement, reveals that 66% use this technology; and 41% system providers utilize more advanced analytical tools. Due to the pandemic, two new categories were added to the technology portion of the survey: 51% implemented staff and resident screening, and 50% added infection control technologies.
- Joint ventures and partnerships ... Nearly 31% of LZ 200 organizations are engaged in a formal joint venture, most commonly with another provider, a health system or a home health/home care agency. This is slightly less than the 34% reported in the 2020 report. Four out of 10 of the providers also indicated that they are engaged in a formal contract related to health care reform, whether it be an Accountable Care Organization (ACO) or a bundled payment agreement. This figure has grown steadily over the past few years from roughly 25% in 2013 to 41% in 2020. This figure has grown steadily over the past few years from roughly 25% in 2013 to 48% in 2019.