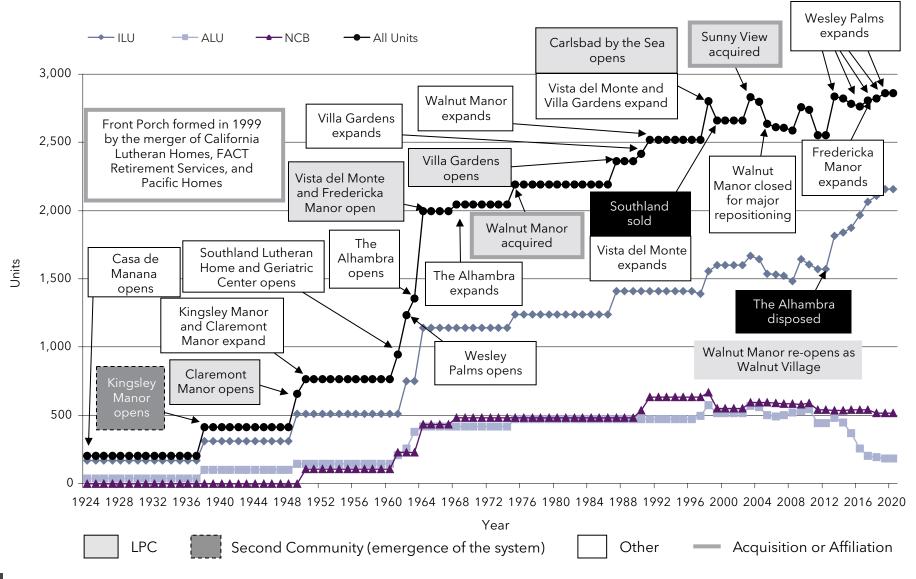

#### Understanding the LeadingAge Ziegler 200

Importance of Not-for-Profits

A crucial difference between not-for-profits and other businesses is the approach of not-for-profits in decision-making and ongoing reinvestment of revenue back into the organizations. Many businesses begin with questions such as: how do we ensure a reasonable return for our shareholders? A properly focused not-for-profit organization asks different questions: what is best for the residents and clients we serve? What is best for our community? And how can we reinvest revenues for the betterment of the entire community?

LeadingAge and Ziegler believe that not-for-profit providers offer some of the best care and services in the country because of their passion and commitment to the not-for-profit philosophy. This dedicated enthusiasm of not-for-profits has inspired boards of directors, attracted volunteers and devoted staffs, and led to groundbreaking innovations in the way we care for the elderly. A mission-driven philosophy of service with dignity and respect for the person is the inherent benefit the families, residents, and clients of not-for-profit senior living communities have found (whether

independent living, assisted living, nursing care, memory support, or home and community-based services).

Many not-for-profit providers rose from modest beginnings more than a century ago into vital community resources today. In fact, listed in the LeadingAge Ziegler 200 rankings are nearly 50 organizations that were founded more than 100 years ago! These organizations continue to build legacies of caring, giving, and selflessness while expanding their capabilities and honing their skills -- striving to provide quality service for generations to come.

#### The LeadingAge Ziegler 200 (LZ 200)

The genesis of the LZ 200 research was to quench a thirst for answers related to the growth of not-for-profit systems. Ziegler had compiled extensive, but primarily anecdotal, information about not-for-profit senior living, gleaned through its experience in working with specific organizations. While useful, this information did not represent the not-for-profit senior living sector collectively. Ziegler had a host of questions it wished to answer for itself, its clients, and those interested in investing

in the senior living sector, such as who are the largest senior living providers in the nation, how quickly are systems growing, and what trends are taking place with the type of growth.

By assembling and presenting the combined data and knowledge of LeadingAge and Ziegler, the LZ 200 publication answers many of these questions. From its inception, the creation of the LZ 200 was an innovative move for those involved with not-for-profit senior living. To our knowledge, listing the largest not-for-profit senior living systems by the number of units they own and operate, representing the number of residents they serve, rather than by their financial success, created a new way of ordering systems, providing a fresh perspective on what was previously understood as a known market. The journey in creating and updating the LZ 200 annually has provided a wealth of data by which to understand and analyze the characteristics of senior living system providers' growth and change.

The organizations in the LZ 200 have made strategic decisions over the years, sometimes to expand to serve a broader community, while other times to dispose of communities and reposition a portfolio of properties and markets served. The LZ 200 is only the beginning of a profile of providers who are delivering services to the elderly community, both residential and home-based. Thousands of not-for-profit providers are playing an important role in the United States. We embrace each organization's contribution to the populations it serves. Regardless of an organizations size, not-for-profits are strong in numbers and bound by shared values.