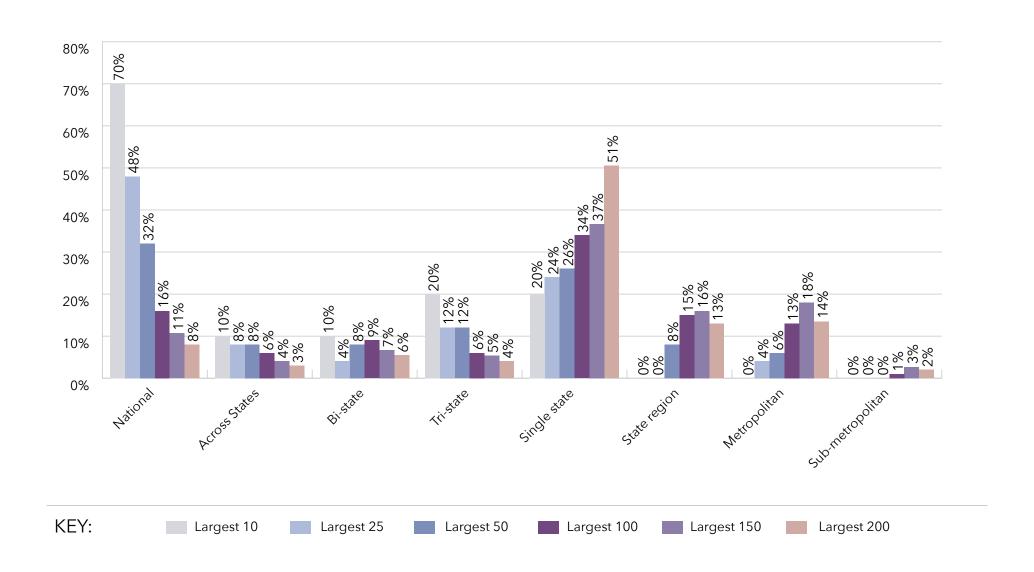

#### Rankings

The LZ 200 Not-for-profit Multi-site Senior Living Organization Rankings

Data can be 'cut and sliced' across a variety of time periods: one year, five years, 10 years, or more. The growth of some LZ 200 organizations may be most dramatic across a five-year period; others may have more change across a 10-year period. Nearly every listing of this sort focuses first, however, on annual change. Therefore, the **Primary Ranking** (Chart 3-1a) of the LZ 200 is by total senior living units with the 2021 and 2020 rank shown. Charts 3-1b-d rank the organizations by market-rate independent living units, by assisted living units and, finally, by nursing care beds. When the 2021 Rank is referenced in subsequent charts, this refers to the **Primary Ranking** of multi-site organizations.

**The 2021 Rank** column displays the numerical ranking of each system according to its 12/31/20 data within the LZ 200 for each of the four listings: 1) Total Senior Living Units, i.e., the **Primary Ranking** (Chart 3-1a); 2) Total Independent Living Units (Chart 3-1b); 3) Total Assisted Living Units (Chart 3-1c); and 4) Total Nursing Care Beds

(Chart 3-1d). An organization's ranking in each respective listing may change depending on the composition of its unit mix, that is, the mix of independent living units to assisted living units to nursing units within its system of communities.