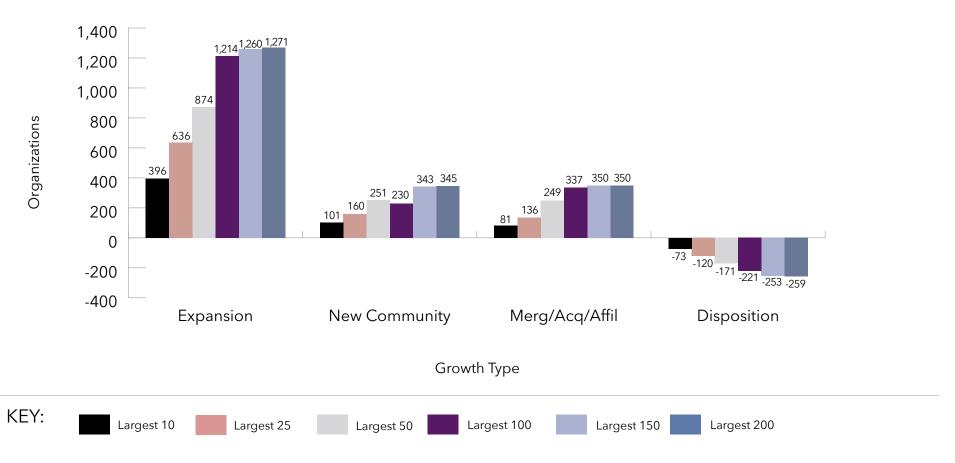

# Key Findings

- An understanding of size ... The systems range from 21,313 units to 366 units.
- Information on unit mix ... The 10 largest providers of senior living represent nearly 30% of the total number of units for all systems in LZ 200.
- An appreciation of the rate of growth ... In the last
   10 years, the average annual growth rate in total units is
   2.4%, with independent living and assisted living growth each year, but decline in the number of nursing care beds.
   Memory care units are becoming an increasingly important component of the annual unit counts, with 67% of the LZ
   200 offering specialized memory care units.
- Insights into type of growth ... The LZ 200 have grown primarily through expansion, with the number of units via new campus growth having slowed in the past few years since the economic recession. Most of the growth in recent years has been from within existing campuses. At the same time, organizations continue to dispose of dated nursing

- homes or financially stressed communities. Recent years have also seen an uptick in the number of organizations growing through affiliation, acquisition or merger.
- Home and community-based services ... Growth is also taking place in the form of home-based services, such as home health, home care, adult-day care, continuing care at home (CCaH) programs or PACE (Program for All-Inclusive Care for the Elderly). Of the LZ 200, 45% offer some type of home and community-based services to non-residents. This year, the CCaH model, which had gained popularity in the past, is now offered by 10% of the LZ 200 (1% less than last year).
- A glimpse of the geography ... The systems provide
  market-rate senior living in 48 states. Pennsylvania hosts
  the highest number of system headquarters in the LZ 200.
  Minnesota has the largest total number of communities,
  with 222.