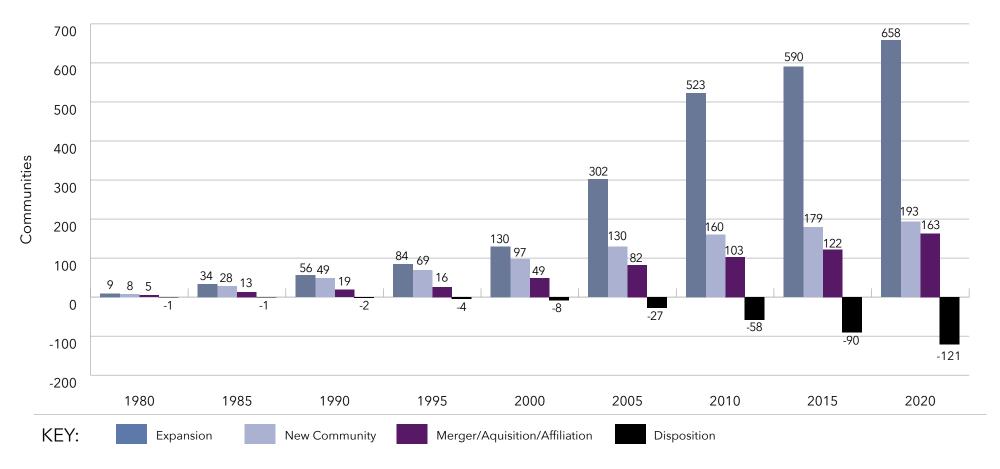

# Key Findings

- An understanding of size ... The systems range from 21,313 units to 366 units.
- Information on unit mix ... The 10 largest providers of senior living represent nearly 30% of the total number of units for all systems in LZ 200.
- An appreciation of the rate of growth ... In the last
   10 years, the average annual growth rate in total units is
   2.4%, with independent living and assisted living growth each year, but decline in the number of nursing care beds.
   Memory care units are becoming an increasingly important component of the annual unit counts, with 67% of the LZ
   200 offering specialized memory care units.
- Insights into type of growth ... The LZ 200 have grown primarily through expansion, with the number of units via new campus growth having slowed in the past few years since the economic recession. Most of the growth in recent years has been from within existing campuses. At the same time, organizations continue to dispose of dated nursing

- homes or financially stressed communities. Recent years have also seen an uptick in the number of organizations growing through affiliation, acquisition or merger.
- Home and community-based services ... Growth is also taking place in the form of home-based services, such as home health, home care, adult-day care, continuing care at home (CCaH) programs or PACE (Program for All-Inclusive Care for the Elderly). Of the LZ 200, 45% offer some type of home and community-based services to non-residents. This year, the CCaH model, which had gained popularity in the past, is now offered by 10% of the LZ 200 (1% less than last year).
- A glimpse of the geography ... The systems provide
  market-rate senior living in 48 states. Pennsylvania hosts
  the highest number of system headquarters in the LZ 200.
  Minnesota has the largest total number of communities,
  with 222.