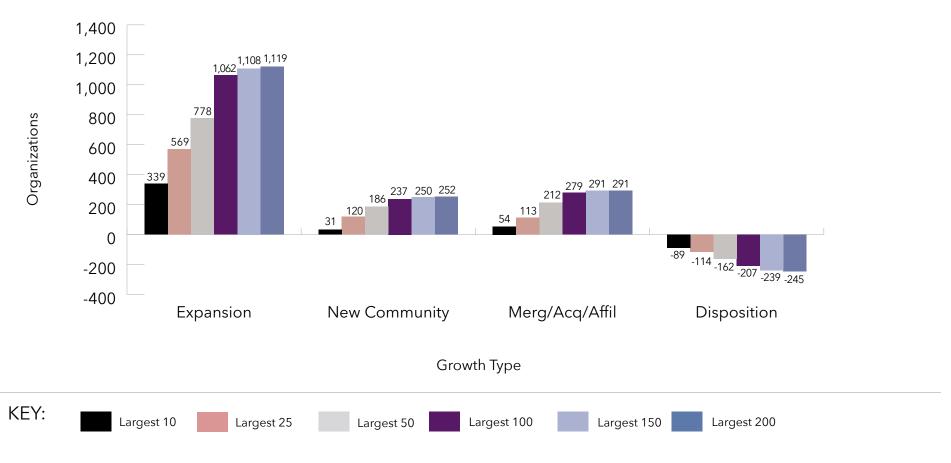

# Key Findings

- An understanding of size ... The systems range from 21,313 units to 366 units.
- Information on unit mix ... The 10 largest providers of senior living represent nearly 30% of the total number of units for all systems in LZ 200.
- An appreciation of the rate of growth ... In the last
   10 years, the average annual growth rate in total units is
   2.4%, with independent living and assisted living growth each year, but decline in the number of nursing care beds.
   Memory care units are becoming an increasingly important component of the annual unit counts, with 67% of the LZ
   200 offering specialized memory care units.
- Insights into type of growth ... The LZ 200 have grown primarily through expansion, with the number of units via new campus growth having slowed in the past few years since the economic recession. Most of the growth in recent years has been from within existing campuses. At the same time, organizations continue to dispose of dated nursing

- homes or financially stressed communities. Recent years have also seen an uptick in the number of organizations growing through affiliation, acquisition or merger.
- Home and community-based services ... Growth is also taking place in the form of home-based services, such as home health, home care, adult-day care, continuing care at home (CCaH) programs or PACE (Program for All-Inclusive Care for the Elderly). Of the LZ 200, 45% offer some type of home and community-based services to non-residents. This year, the CCaH model, which had gained popularity in the past, is now offered by 10% of the LZ 200 (1% less than last year).
- A glimpse of the geography ... The systems provide
  market-rate senior living in 48 states. Pennsylvania hosts
  the highest number of system headquarters in the LZ 200.
  Minnesota has the largest total number of communities,
  with 222.