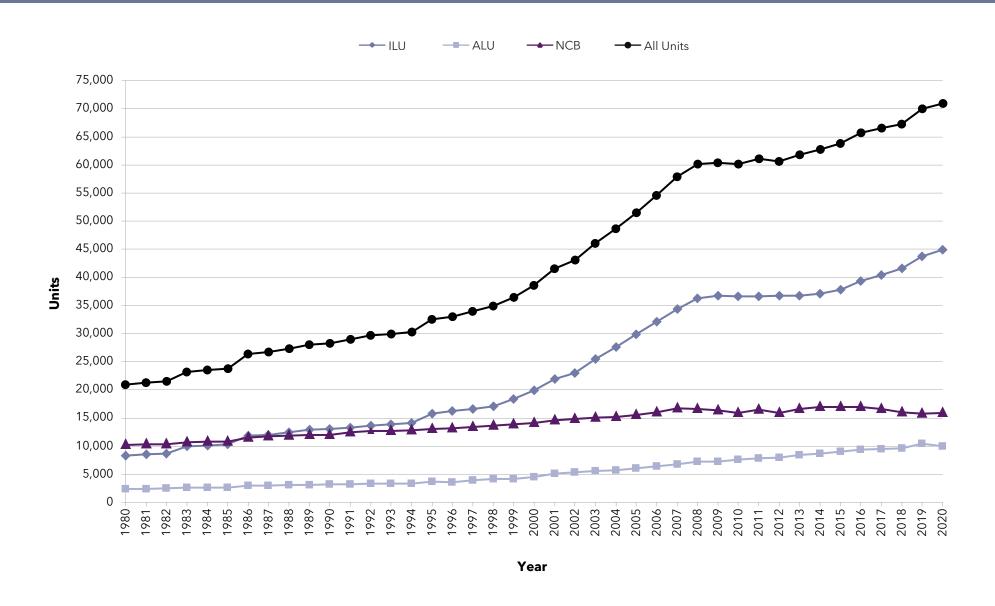

# Key Findings

- An understanding of size ... The systems range from 21,313 units to 366 units.
- Information on unit mix ... The 10 largest providers of senior living represent nearly 30% of the total number of units for all systems in LZ 200.
- An appreciation of the rate of growth ... In the last
   10 years, the average annual growth rate in total units is
   2.4%, with independent living and assisted living growth each year, but decline in the number of nursing care beds.
   Memory care units are becoming an increasingly important component of the annual unit counts, with 67% of the LZ
   200 offering specialized memory care units.
- Insights into type of growth ... The LZ 200 have grown primarily through expansion, with the number of units via new campus growth having slowed in the past few years since the economic recession. Most of the growth in recent years has been from within existing campuses. At the same time, organizations continue to dispose of dated nursing

**Total.** The Total column is the sum of the units listed in each of the three different levels of care (described in more detail below). This total is the variable by which the LZ 200 is ranked for the **Primary Ranking**.

Independent living units (ILU) may be composed of apartments, duplexes, triplexes, quadplexes, or single-family homes. Typically, residents in independent living units pay a combination of a monthly fee and one-time entrance fee. (Note: some residents own these units, but this type of equity

Assisted living units (ALU) bridges the gap between independent living and nursing home care. Trained employees provide supportive care to residents who are unable to live independently and require assistance with activities of daily living (ADLs), including management of medications, bathing, dressing, toileting, ambulating, and eating. Personal Care or Residential Care Units (PCU/RCU) are included in the overall ALU total for LZ 200 organizations. These units share similarities with ALUs but are not licensed as such.

Nursing care beds (NCB) provide care for those who need rehabilitative care or can no longer live independently because of a chronic physical or mental condition that requires round-the-clock

nursing care. Meals, laundry, housekeeping, and medical services are provided. In most cases, these units are licensed for Medicaid and/or Medicare reimbursement.