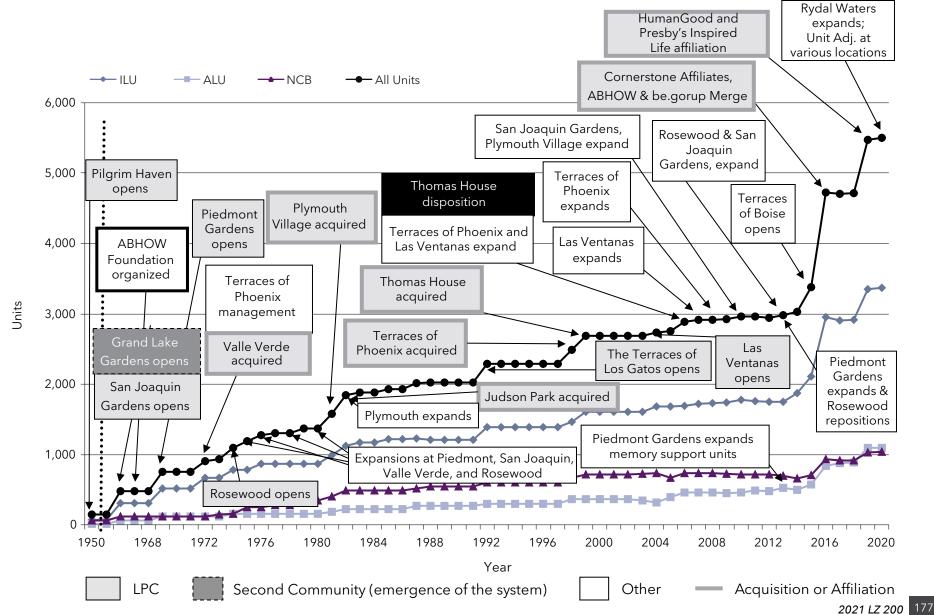

#### Corporate Name Changes

An ongoing trend among senior living organizations throughout the country, is that of changing the name of the organization to better reflect the services provided.

| 2021 Rank | Current System Name | Logo                    | Previous System Name           |
|-----------|---------------------|-------------------------|--------------------------------|
| 136       | Christian Health    | Christian <b>Health</b> | Christian Health Care Center   |
| 143       | St. John's United   | St. John's United       | St. John's Lutheran Ministries |