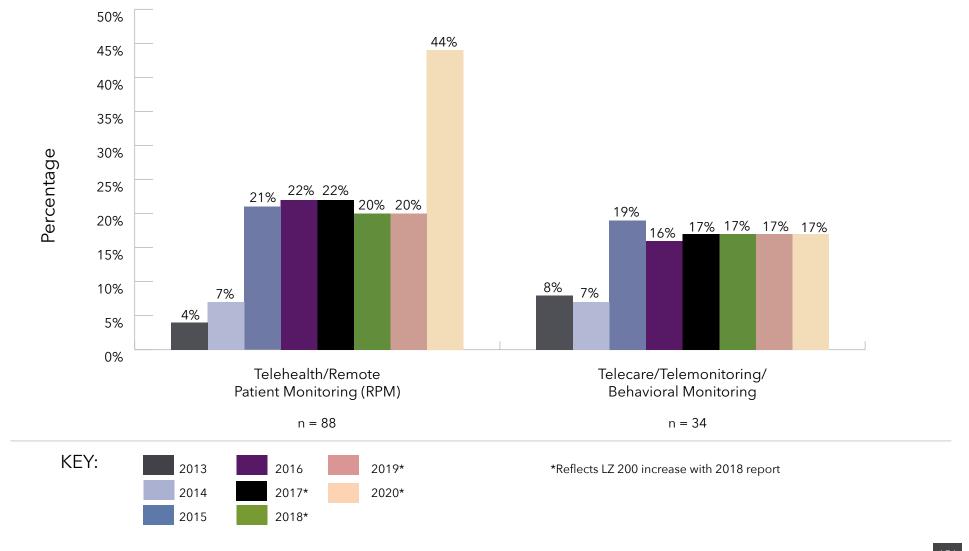

- Technology ... On average, 72% of the LZ 200 communities have adopted electronic point of care/point of service documentation systems and electronic health/medical records. Adoption is generally lower for health and wellness technologies, such as medication monitoring or telehealth remote monitoring; and care/case management and coordination reveals that 58% use this software. A category added in 2020, social connectedness/resident engagement, reveals that 66% use this technology; and 41% system providers utilize more advanced analytical tools. Due to the pandemic, two new categories were added to the technology portion of the survey: 51% implemented staff and resident screening, and 50% added infection control technologies.
- Joint ventures and partnerships ... Nearly 31% of LZ 200 organizations are engaged in a formal joint venture, most commonly with another provider, a health system or a home health/home care agency. This is slightly less than the 34% reported in the 2020 report. Four out of 10 of the providers also indicated that they are engaged in a formal contract related to health care reform, whether it be an Accountable Care Organization (ACO) or a bundled payment agreement. This figure has grown steadily over the past few years from roughly 25% in 2013 to 41% in 2020. This figure has grown steadily over the past few years from roughly 25% in 2013 to 48% in 2019.