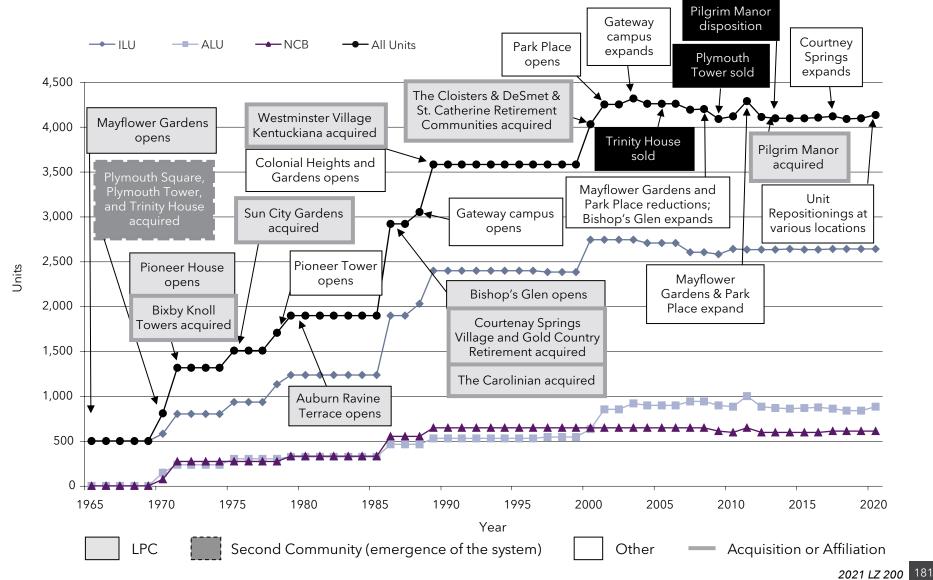

y-framed box) and dispositions (bold black box) are also highlighted.

We encourage readers to study each of the Pace of Growth charts, comparing not only the differing pace by which these organizations have grown and changed, but the methods by which these changes have occurred.



### Growth: Pace of Growth National Senior Campuses (MA)



#### Growth: Pace of Growth Acts Retirement-Life Communities (PA)



#### Growth: Pace of Growth Presbyterian Homes and Services (MN)



#### Growth: Pace of Growth HumanGood (CA)



### Growth: Pace of Growth Lifespace Communities, Inc. (IA)



#### Growth: Pace of Growth Covenant Living Communities & Services (IL)



#### Growth: Pace of Growth Westminster Communities of Florida (FL)



#### Growth: Pace of Growth Retirement Housing Foundation (CA)



### Growth: Pace of Growth The Kendal Corporation (PA)



#### Growth: Pace of Growth Lutheran Senior Services (MO)



#### Growth: Pace of Growth Cassia (MN)



### Growth: Pace of Growth Asbury Communities (MD)



#### Growth: Pace of Growth Presbyterian Senior Living (PA)



### Growth: Pace of Growth Pacific Retirement Services (OR)



### Growth: Pace of Growth Ohio Living (OH)



Sunset

#### Growth: Pace of Growth Otterbein SeniorLife (OH)



### Growth: Pace of Growth Front Porch Communities and Services (CA)



#### Growth: Pace of Growth Concordia Lutheran Ministries (PA)



### Growth: Pace of Growth Masonic Villages of the Grand Lodge (PA)



#### Growth: Pace of Growth Springpoint (NJ)



#### Growth: Aggregate Growth

#### Aggregate Growth

Section 5-3 of the report details