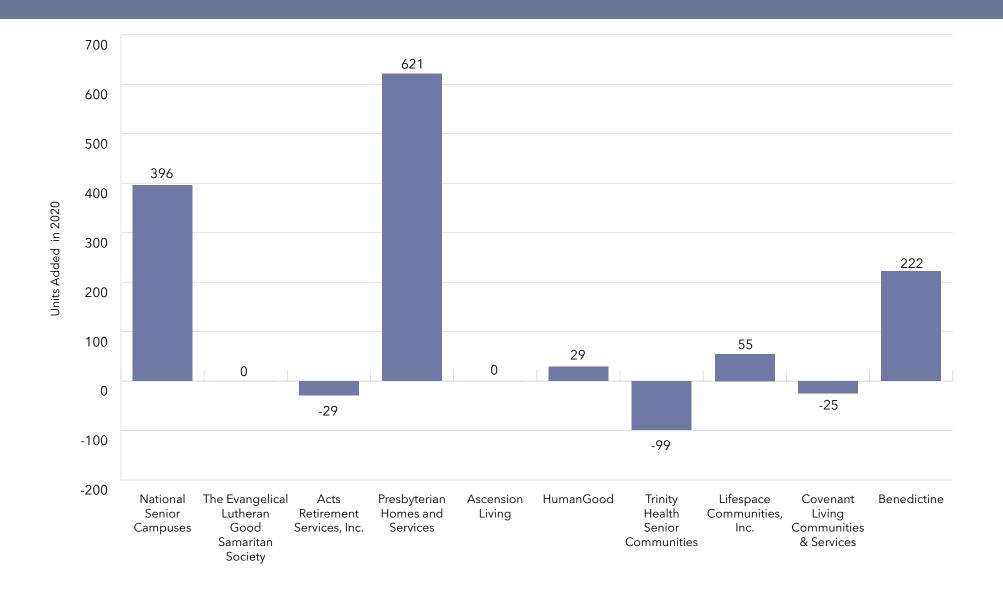

| Church/University                  | 6             |  |  |

n = 58

58 responses, but multiple mentions

### Organizational Chracteristics: Joint Ventures Organizations in an ACO, Bundled Payment Contract



#### Organizational Chracteristics: Medicare Advantage Plan Organizations Participating in a Medicare Plan



# Chapter 5

#### Growth and Change

This section is focused on the ways the LZ 200 have grown and changed throughout their histories. The prior three year's Largest 10 providers included three new multi-sites: Benedictine Health, Ascension Living, and Trinity Senior Living Communities. Due to incomplete data for these organizations to the new list, the historical pace of growth charts were excluded from this year's publication.





### Growth: Growth of Largest 10 Systems



Growth: Growth of Largest 10 Systems, Combined Unit Mix From 1980 (Excludes Evangelical Lutheran Good Samaritan Society, Trinity Health Senior Communities, Ascension Senior Living, Benedictine Health System)



Growth: Growth of Largest 10 Systems, Combined Unit Mix From 1990 (Excludes Evangelical Lutheran Good Samaritan Society, Trinity Health Senior Communities, Ascension Senior Living, Benedictine Health System)



Growth: Growth of Largest 10 Systems, Combined Unit Mix From 2000 (Excludes Evangelical Lutheran Good Samaritan Society, Trinity Health Senior Communities, Ascension Senior Living, Benedictine Health System)



Growth: Growth of Largest 10 Systems, Combined Unit Mix From 2005 (Excludes Evangelical Lutheran Good Samaritan Society, Trinity Health Senior Communities, Ascension