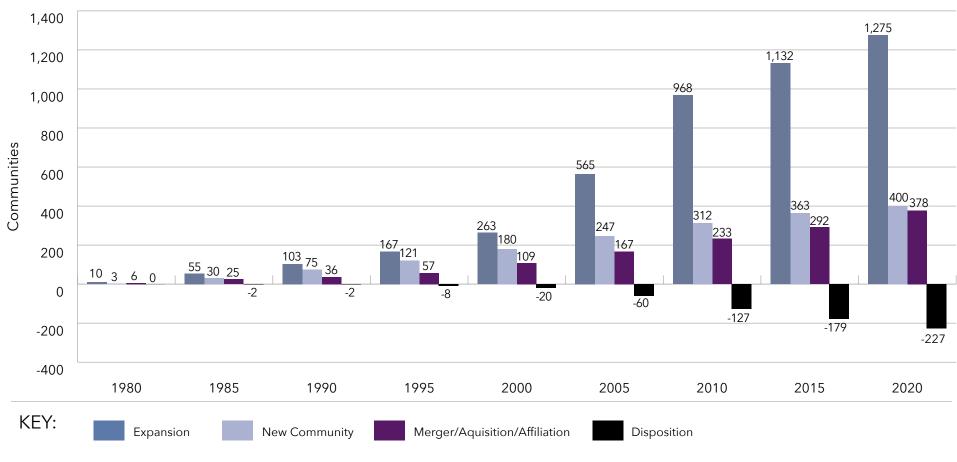

# Key Findings

- An understanding of size ... The systems range from 21,313 units to 366 units.
- Information on unit mix ... The 10 largest providers of senior living represent nearly 30% of the total number of units for all systems in LZ 200.
- An appreciation of the rate of growth ... In the last
   10 years, the average annual growth rate in total units is
   2.4%, with independent living and assisted living growth each year, but decline in the number of nursing care beds.
   Memory care units are becoming an increasingly important component of the annual unit counts, with 67% of the LZ
   200 offering specialized memory care units.
- Insights into type of growth ... The LZ 200 have grown primarily through expansion, with the number of units via new campus growth having slowed in the past few years since the economic recession. Most of the growth in recent years has been from within existing campuses. At the same time, organizations continue to dispose of dated nursing

- homes or financially stressed communities. Recent years have also seen an uptick in the number of organizations growing through affiliation, acquisition or merger.
- Home and community-based services ... Growth is also taking place in the form of home-based services, such as home health, home care, adult-day care, continuing care at home (CCaH) programs or PACE (Program for All-Inclusive Care for the Elderly). Of the LZ 200, 45% offer some type of home and community-based services to non-residents. This year, the CCaH model, which had gained popularity in the past, is now offered by 10% of the LZ 200 (1% less than last year).
- A glimpse of the geography ... The systems provide
  market-rate senior living in 48 states. Pennsylvania hosts
  the highest number of system headquarters in the LZ 200.
  Minnesota has the largest total number of communities,
  with 222.