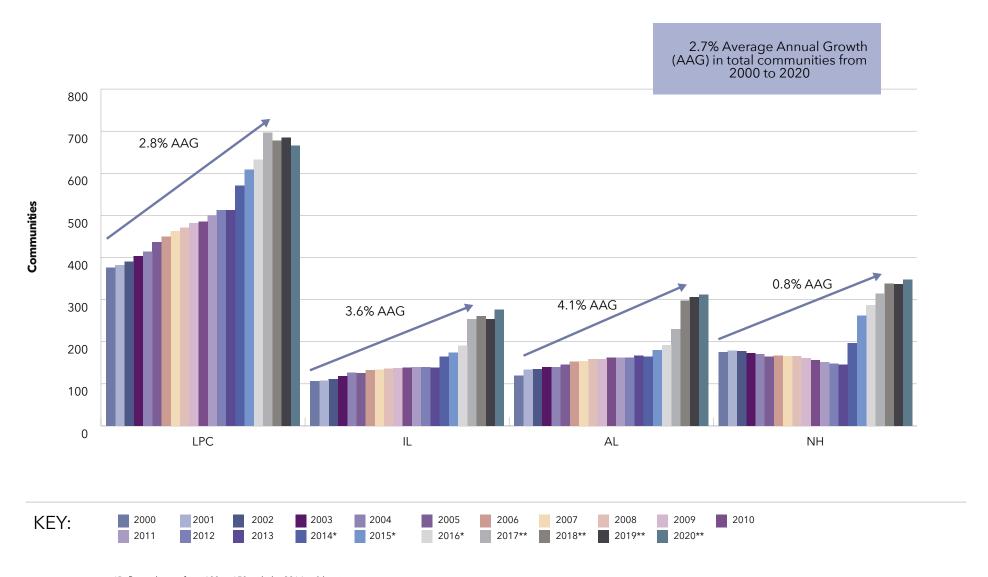

Communities (as of 12/31/20). Over the years, various terms have been used to describe a senior living property: site, location, facility, campus, and community. A high rise on a limited acreage parcel does not fit the term "campus." A scattering of buildings, offering various levels of care, across extended acreage does not fit the term "facility."

We believe the best all-encompassing word to use is "community." The communities examined are life plan communities (LPC), independent living communities (IL), assisted living communities (AL), and nursing homes (NH). It is important to note that a single Life Plan Community may include ILU (independent living units), and/or ALU (assisted living units), and/or NCB (nursing care beds), but will contain at least independent living and nursing care . The Life Plan Community's resident payment plans may include entrance fee, condo/co-op, and/or rental programs. Generally the majority of the Life Plan Community's units are not NCB. For communities listed as IL, AL or NH, these are communities whose primary unit mix is reflected by the name (e.g. IL community being predominantly Independent Living units.) In a

number of cases, these communities may also offer an additional level of care (e.g. Independent Living along with Assisted Living being listed as an "IL" community). In these instances, the predominant level of care determines the community label. The systems listed in the LZ 200 are ranked by totaling the communities owned by the system in these four key areas: LPCs, IL, AL, and NH.