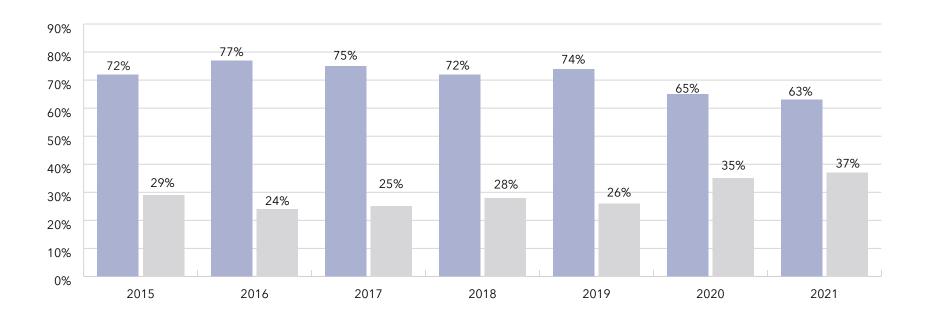

h Plans

Arguably, much information can be gathered about potential future growth, whether it would be in the form of bricks-and-mortar or expanding home and community-based services.

For purposes of the LZ 200, feedback is gathered on the intent to grow through affiliation, new campus development, or expansion in the next two years. Roughly 63% of the LZ 200 reported intentions to expand or reposition an existing campus in 2020 or 2021. Roughly 27% reported that they intend to grow via the construction of new communities while 24% responded 'maybe' to this type of growth in 2021 or 2022. Another 13% reported that they intend to grow from affiliation while 29% may consider affiliation in 2021 or 2022.

# Growth: Future Growth Plans Percentage Planned Expansions or Repositions Since 2015



KEY: Yes, plan to expand or reposition an existing community

Not planning to expand or reposition

n = 153

#### Growth: Future Growth Plans

#### Percentage Planning to Add A New Community Through Development or Affiliation



### **Growth: Future Growth Plans** Percentage Planning to Grow Through Affiliation



#### Growth: Type of Growth by Organizations

### Type of Growth: Expansion, New Communities, Merger/Acquisition/Affiliation, Disposition

Charts 5-6a-c and 5-7a-l describe how the largest 10, 25, 50, 100, 150 and the largest 200 multi-site organizations have grown through expanding existing campuses, construction of new communities or merger/acquisition/affiliation and/or disposition.

Properties have been classified according to the following definitions:

**Expansion:** The