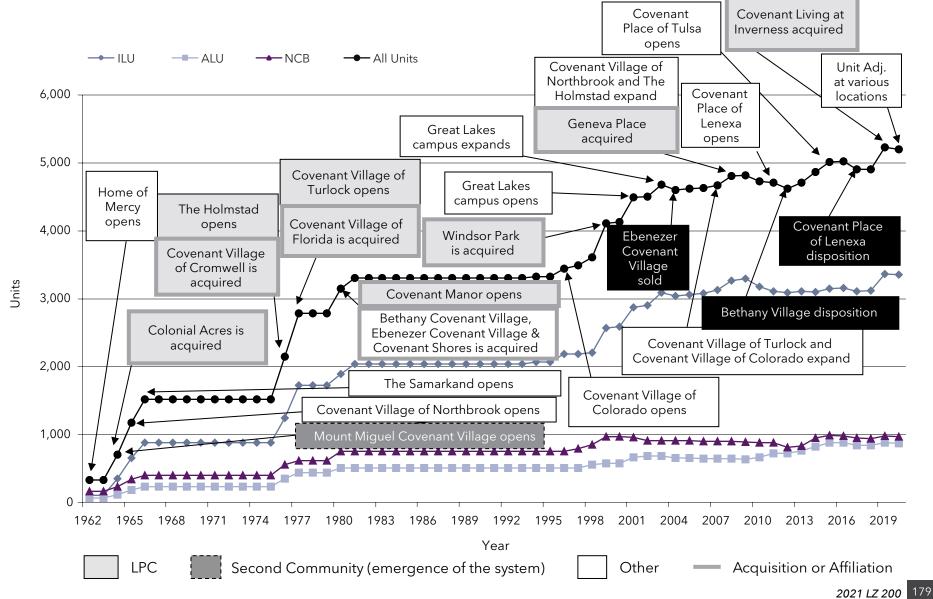

nstruction and expansions are noted, with the addition of the second community highlighted in a dashed box. Mergers and acquisitions (gray-framed box) and dispositions (bold black box) are also highlighted.

We encourage readers to study each of the Pace of Growth charts, comparing not only the differing pace by which these organizations have grown and changed, but the methods by which these changes have occurred.



### Growth: Pace of Growth National Senior Campuses (MA)



#### Growth: Pace of Growth Acts Retirement-Life Communities (PA)



#### Growth: Pace of Growth Presbyterian Homes and Services (MN)



#### Growth: Pace of Growth HumanGood (CA)



### Growth: Pace of Growth Lifespace Communities, Inc. (IA)



#### Growth: Pace of Growth Covenant Living Communities & Services (IL)



#### Growth: Pace of Growth Westminster Communities of Florida (FL)



#### Growth: Pace of Growth Retirement Housing Foundation (CA)



### Growth: Pace of Growth The Kendal Corporation (PA)



#### Growth: Pace of Growth Lutheran Senior Services (MO)



#### Growth: Pace of Growth Cassia (MN)



### Growth: Pace of Growth Asbury Communities (MD)



#### Growth: Pace of Growth Presbyterian Senior Living (PA)



### Growth: Pace of Growth Pacific Retirement Services (OR)



### Growth: Pace of Growth Ohio Living (OH)



Sunset

#### Growth: Pace of Growth Otterbein SeniorLife (OH)



### Growth: Pace of Growth Front Porch Communities and Services (CA)



#### Growth: Pace of Growth Concordia Lutheran Ministries (PA)



### Growth: Pace of Growth Masonic Villages of the Grand Lodge (PA)