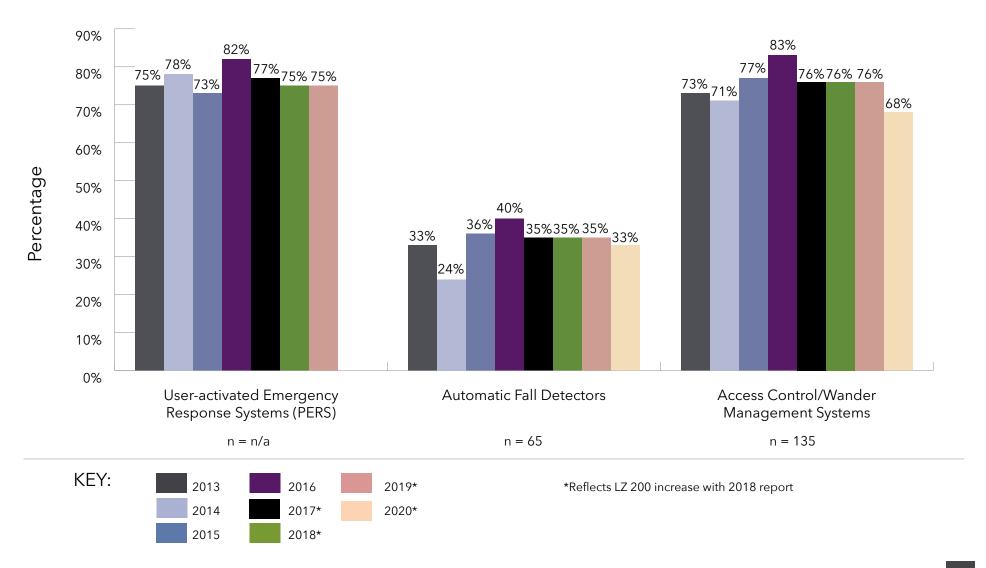

- Technology ... On average, 72% of the LZ 200 communities have adopted electronic point of care/point of service documentation systems and electronic health/medical records. Adoption is generally lower for health and wellness technologies, such as medication monitoring or telehealth remote monitoring; and care/case management and coordination reveals that 58% use this software. A category added in 2020, social connectedness/resident engagement, reveals that 66% use this technology; and 41% system providers utilize more advanced analytical tools. Due to the pandemic, two new categories were added to the technology portion of the survey: 51% implemented staff and resident screening, and 50% added infection control technologies.
- Joint ventures and partnerships ... Nearly 31% of LZ 200 organizations are engaged in a formal joint venture, most commonly with another provider, a health system or a home health/home care agency. This is slightly less than the 34% reported in the 2020 report. Four out of 10 of the providers also indicated that they are engaged in a formal contract related to health care reform, whether it be an Accountable Care Organization (ACO) or a bundled payment agreement. This figure has grown steadily over the past few years from roughly 25% in 2013 to 41% in 2020. This figure has grown steadily over the past few years from roughly 25% in 2013 to 48% in 2019.