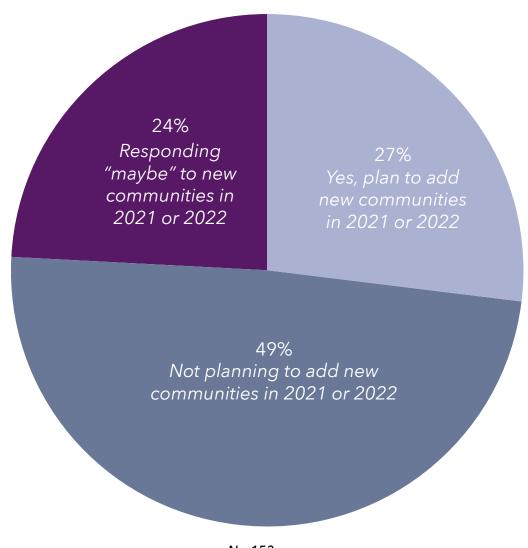

ered on the intent to grow through affiliation, new campus development, or expansion in the next two years. Roughly 63% of the LZ 200 reported intentions to expand or reposition an existing campus in 2020 or 2021. Roughly 27% reported that they intend to grow via the construction of new communities while 24% responded 'maybe' to this type of growth in 2021 or 2022. Another 13% reported that they intend to grow from affiliation while 29% may consider affiliation in 2021 or 2022.

# Growth: Future Growth Plans Percentage Planned Expansions or Repositions Since 2015



KEY: Yes, plan to expand or reposition an existing community

Not planning to expand or reposition

n = 153

#### Growth: Future Growth Plans

#### Percentage Planning to Add A New Community Through Development or Affiliation



### **Growth: Future Growth Plans** Percentage Planning to Grow Through Affiliation



#### Growth: Type of Growth by Organizations

### Type of Growth: Expansion, New Communities, Merger/Acquisition/Affiliation, Disposition

Charts 5-6a-c and 5-7a-l describe how the largest 10, 25, 50, 100, 150 and the largest 200 multi-site organizations have grown through expanding existing campuses, construction of new communities or merger/acquisition/affiliation and/or disposition.

Properties have been classified according to the following definitions:

**Expansion:** The addition of new units to an existing community. Note: if a new community is added to an existing campus, this is also considered an expansion.

**New Community:** Growth by the addition of units through construction at a new loca