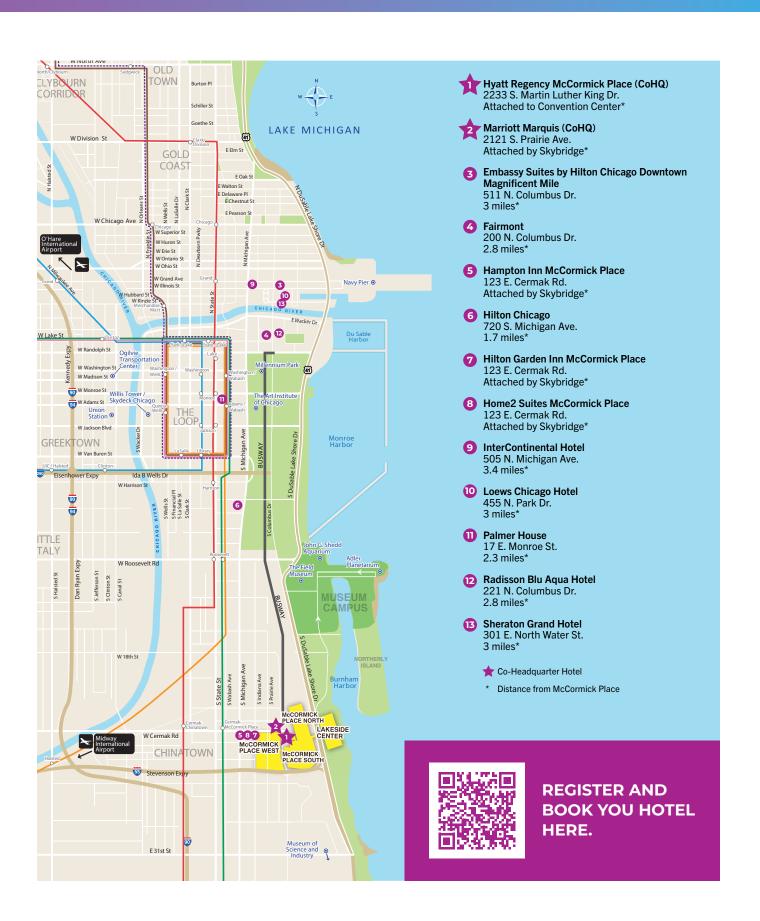

| Map<br>No. | Hotels                                                         | Distance from<br>McCormick Pl. | Single/Double<br>Rates |
|------------|----------------------------------------------------------------|--------------------------------|------------------------|
| 0          | Hyatt Regency McCormick Place (CoHQ)                           | attached                       | \$319/\$319            |
| 2          | Marriott Marquis (CoHQ)                                        | skybridge                      | \$343/\$343            |
| 3          | Embassy Suites by Hilton Chicago Downtown<br>Magnificent Mile* | 3 miles                        | \$189/\$189            |
| 4          | Fairmont Hotel*                                                | 2.8 miles                      | \$249/\$249            |
| 5          | Hampton Inn McCormick Place                                    | skybridge                      | \$265/\$265            |
| 6          | Hilton Chicago *                                               | 1.7 miles                      | \$299/\$299            |
| 7          | Hilton Garden Inn McCormick Place                              | skybridge                      | \$269/\$269            |
| 8          | Home2 Suites McCormick Place                                   | skybridge                      | \$254/\$254            |
| 9          | InterContinental Hotel*                                        | 3.4 miles                      | \$259/\$259            |
| 10         | Loews Chicago Hotel*                                           | 3 miles                        | \$249/\$279            |
| 1          | Palmer House*                                                  | 2.3 miles                      | \$289/\$289            |
| 12         | Radisson Blu Aqua Hotel*                                       | 2.8 miles                      | \$229/\$229            |
| 13         | Sheraton Grand Hotel*                                          | 3 miles                        | \$250/\$270            |

<sup>\*</sup>Due to proximity of hotels to McCormick Place Convention Center, shuttle service is provided to the hotels indicated. Ride share is also recommended. Please email meetings@LeadingAge.org if you have accessibility considerations.