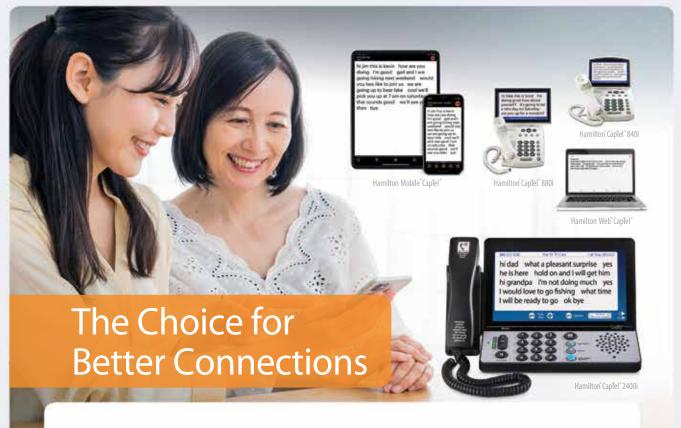

### Staying connected means healthier aging

Study after study has shown that as we age, our social connectedness can be an indicator of our overall health. The stronger our connections, the lower the risk of cognitive and physical decline, making it easier to maintain our independence.

Hamilton® CapTel® makes it easy for seniors with hearing loss to stay connected with family, friends and healthcare professionals. Our easy-to-use Captioned Telephone solutions allow seniors to read captions of what's being said during phone conversations. From captioned phones – including an internet-only option – to our feature-rich Hamilton Mobile™ CapTel® app for iOS and Android™ – seniors have choices when it comes to connecting with others over the phone!

Regardless of how one chooses to connect, Hamilton CapTel delivers confidence, clarity and accuracy on every call.

### Visit us at Booth #1316 HamiltonCapTel.com/LeadingAge2023