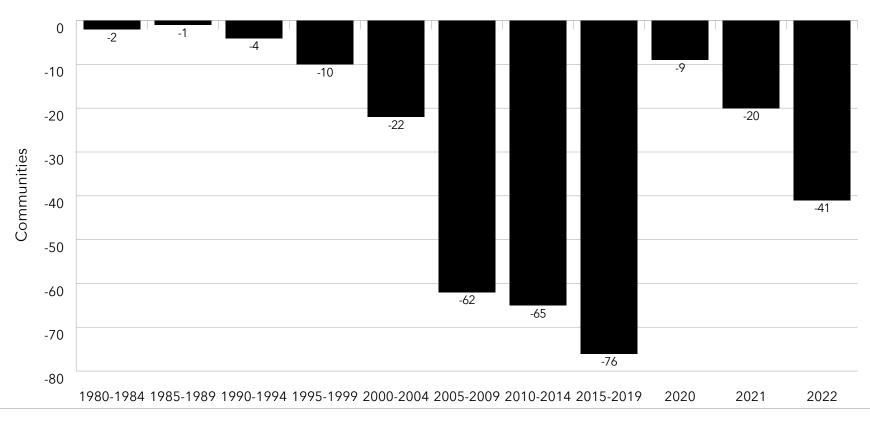

# Key Findings

- An understanding of size ... The systems range from 21,959 units to 394 units.
- Information on unit mix ... The 10 largest providers of senior living represent nearly 30% of the total number of units for all systems in LZ 200.
- An appreciation of the rate of growth ... In the last
   10 years, the average annual growth rate in total units is
   2.2%, with independent living and assisted living growth each year, but decline in the number of nursing care beds.
   Memory care units are becoming an increasingly important component of the annual unit counts, with 69% of the LZ
   200 offering specialized memory care units.
- Insights into type of growth ... The LZ 200 have grown primarily through expansion, with the number of units via new campus growth having slowed in the past several years. Most of the growth in recent years has been from within existing campuses in the form of unit expansions.

  At the same time, organizations continue to dispose of

- dated nursing homes or financially stressed communities.

  Recent years have also seen an uptick in the number of organizations growing through affiliation, acquisition or merger.
- Home and community-based services ... Growth is also taking place in the form of home-based services, such as home health, home care, adult-day care, continuing care at home (CCaH) programs or PACE (Program for All-Inclusive Care for the Elderly). Of the LZ 200, 45% offer some type of home and community-based services to non-residents. This year, the CCaH model, which had gained popularity in the past, is now offered by more than 10% of the LZ 200 (3% more than last year).
- A glimpse of the geography ... The systems provide
  market-rate senior living in 48 states. Pennsylvania hosts
  the highest number of system headquarters in the LZ 200.
  Minnesota has the largest total number of communities,
  with 212.