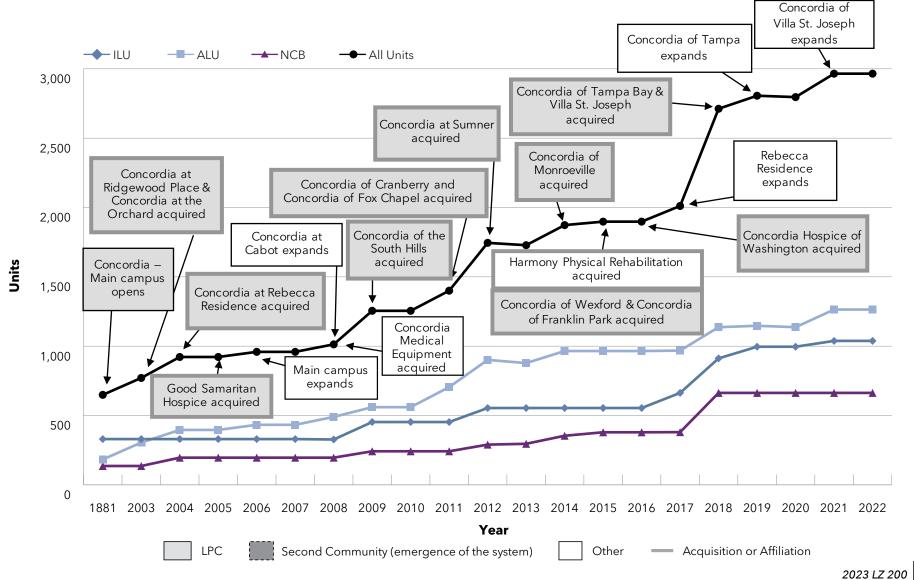

For each organization, Ziegler attempted to trace its history of growth, starting with the date of inception. The pattern of growth for each system is created by recording the year in which change occurred—by expanding existing communities, building new communities, acquiring existing

communities, or disposing of communities or units. Web sites, official statements from bond offerings, ratings reports, and marketing materials were consulted to determine these changes in the first publication. The LeadingAge membership database is a resource for compilation of the listing, as are other public resources, but subsequent publications have verified data through written confirmations by staff members of the organizations themselves.