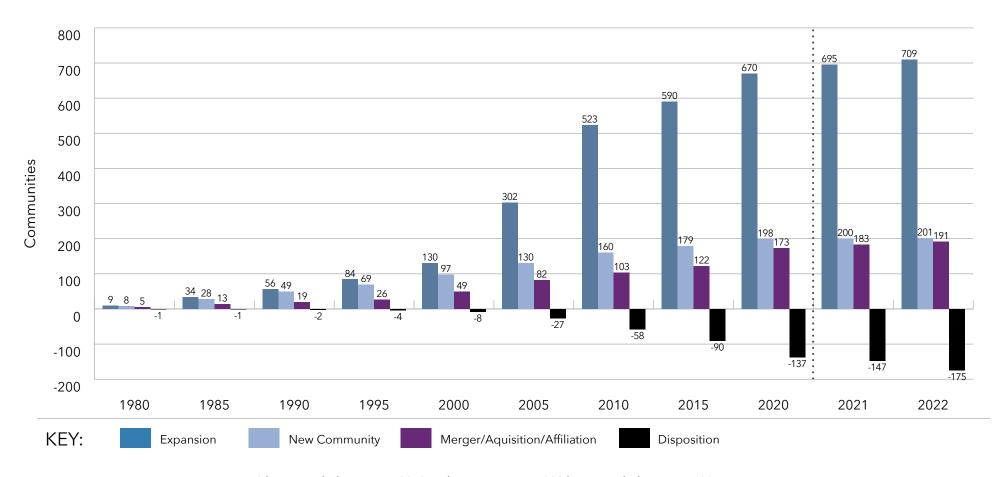

# Key Findings

- An understanding of size ... The systems range from 21,959 units to 394 units.
- Information on unit mix ... The 10 largest providers of senior living represent nearly 30% of the total number of units for all systems in LZ 200.
- An appreciation of the rate of growth ... In the last
   10 years, the average annual growth rate in total units is
   2.2%, with independent living and assisted living growth each year, but decline in the number of nursing care beds.
   Memory care units are becoming an increasingly important component of the annual unit counts, with 69% of the LZ
   200 offering specialized memory care units.
- Insights into type of growth ... The LZ 200 have grown primarily through expansion, with the number of units via new campus growth having slowed in the past several years. Most of the growth in recent years has been from within existing campuses in the form of unit expansions.

  At the same time, organizations continue to dispose of

- dated nursing homes or financially stressed communities.

  Recent years have also seen an uptick in the number of organizations growing through affiliation, acquisition or merger.
- Home and community-based services ... Growth is also taking place in the form of home-based services, such as home health, home care, adult-day care, continuing care at home (CCaH) programs or PACE (Program for All-Inclusive Care for the Elderly). Of the LZ 200, 45% offer some type of home and community-based services to non-residents. This year, the CCaH model, which had gained popularity in the past, is now offered by more than 10% of the LZ 200 (3% more than last year).
- A glimpse of the geography ... The systems provide
  market-rate senior living in 48 states. Pennsylvania hosts
  the highest number of system headquarters in the LZ 200.
  Minnesota has the largest total number of communities,
  with 212.