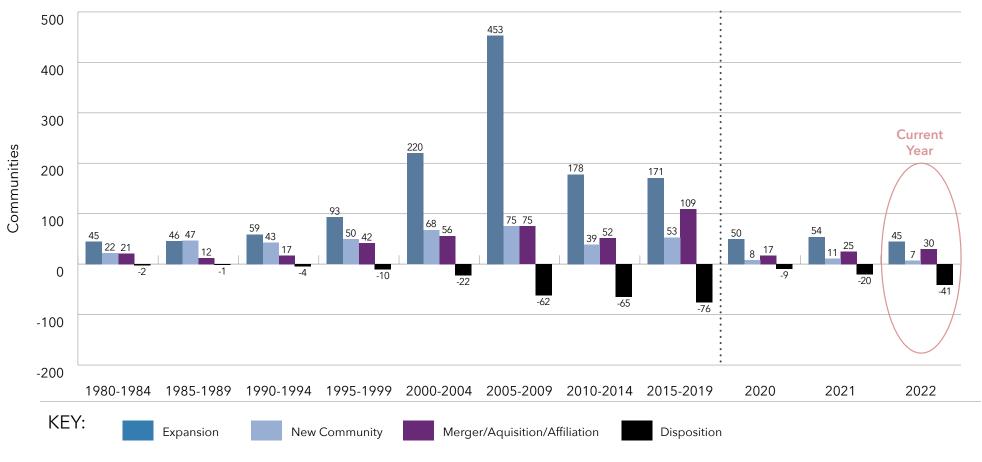

# Key Findings

- An understanding of size ... The systems range from 21,959 units to 394 units.
- Information on unit mix ... The 10 largest providers of senior living represent nearly 30% of the total number of units for all systems in LZ 200.
- An appreciation of the rate of growth ... In the last
   10 years, the average annual growth rate in total units is
   2.2%, with independent living and assisted living growth each year, but decline in the number of nursing care beds.
   Memory care units are becoming an increasingly important component of the annual unit counts, with 69% of the LZ
   200 offering specialized memory care units.
- Insights into type of growth ... The LZ 200 have grown primarily through expansion, with the number of units via new campus growth having slowed in the past several years. Most of the growth in recent years has been from within existing campuses in the form of unit expansions.

  At the same time, organizations continue to dispose of

- dated nursing homes or financially stressed communities.

  Recent years have also seen an uptick in the number of organizations growing through affiliation, acquisition or merger.
- Home and community-based services ... Growth is also taking place in the form of home-based services, such as home health, home care, adult-day care, continuing care at home (CCaH) programs or PACE (Program for All-Inclusive Care for the Elderly). Of the LZ 200, 45% offer some type of home and community-based services to non-residents. This year, the CCaH model, which had gained popularity in the past, is now offered by more than 10% of the LZ 200 (3% more than last year).
- A glimpse of the geography ... The systems provide
  market-rate senior living in 48 states. Pennsylvania hosts
  the highest number of system headquarters in the LZ 200.
  Minnesota has the largest total number of communities,
  with 212.