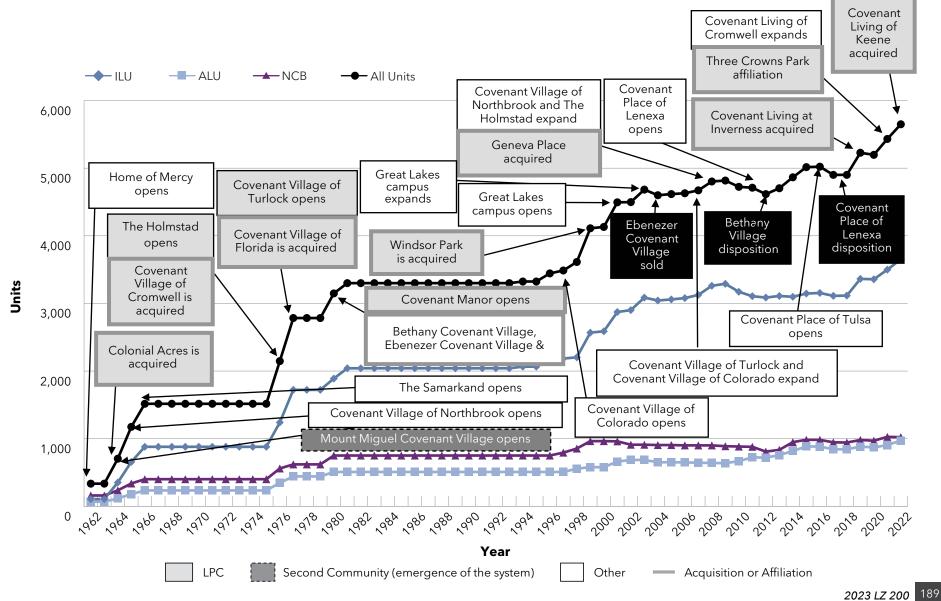

The 2023 LeadingAge Ziegler 200 lists the largest not-for-profit systems providing aging services through senior living in the United States, in order of total owned market-rate units, as of December 31, 2022.

listing the largest not-for-profit senior living systems by the number of units they own and operate, representing the number of residents they serve, rather than by their financial success, created a new way of ordering systems, providing a fresh perspective on what was previously understood as a known market. The journey in creating and updating the LZ 200 annually has provided a wealth of data by which to understand and analyze the characteristics of senior living system providers' growth and change.

The organizations in the LZ 200 have made strategic decisions over the years, sometimes to expand to serve a broader community, while other times to dispose of communities and reposition a portfolio of properties and markets served. The LZ 200 is only the beginning of a profile of providers who are delivering services to the elderly community, both residential and home-based. Thousands of not-for-profit providers are playing an important role in the United States. We embrace each organization's contribution to the populations it serves. Regardless of an organizations size, not-for-profits are strong in numbers and bound by shared values.