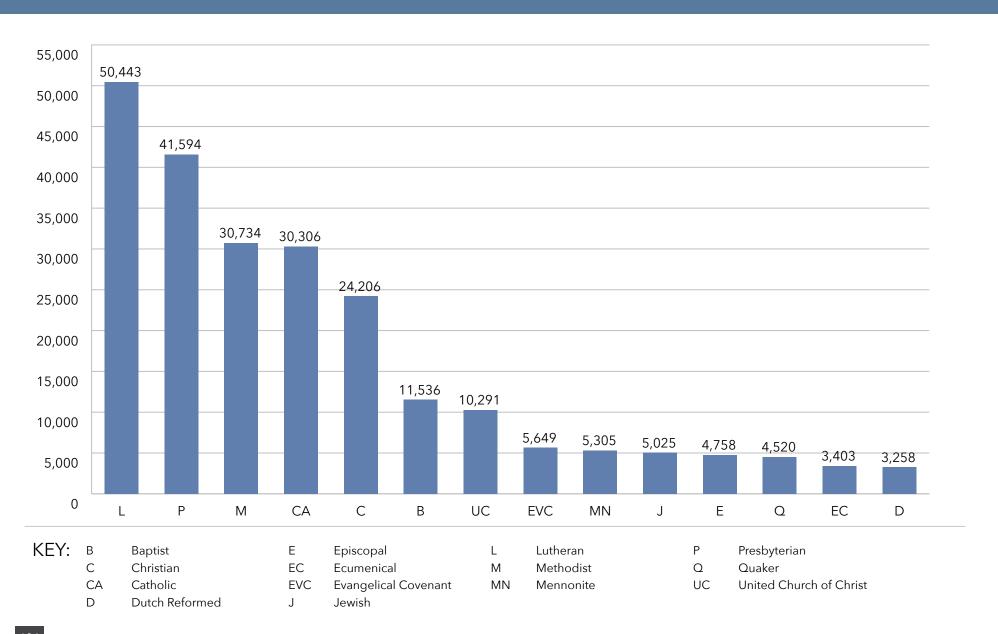

# Key Findings

- An understanding of size ... The systems range from 21,959 units to 394 units.
- Information on unit mix ... The 10 largest providers of senior living represent nearly 30% of the total number of units for all systems in LZ 200.
- An appreciation of the rate of growth ... In the last
   10 years, the average annual growth rate in total units is
   2.2%, with independent living and assisted living growth each year, but decline in the number of nursing care beds.
   Memory care units are becoming an increasingly important component of the annual unit counts, with 69% of the LZ
   200 offering specialized memory care units.
- Insights into type of growth ... The LZ 200 have grown primarily through expansion, with the number of units via new campus growth having slowed in the past several years. Most of the growth in recent years has been from within existing campuses in the form of unit expansions.

  At the same time, organizations continue to dispose of

- dated nursing homes or financially stressed communities.

  Recent years have also seen an uptick in the number of organizations growing through affiliation, acquisition or merger.
- Home and community-based services ... Growth is also taking place in the form of home-based services, such as home health, home care, adult-day care, continuing care at home (CCaH) programs or PACE (Program for All-Inclusive Care for the Elderly). Of the LZ 200, 45% offer some type of home and community-based services to non-residents. This year, the CCaH model, which had gained popularity in the past, is now offered by more than 10% of the LZ 200 (3% more than last year).
- A glimpse of the geography ... The systems provide
  market-rate senior living in 48 states. Pennsylvania hosts
  the highest number of system headquarters in the LZ 200.
  Minnesota has the largest total number of communities,
  with 212.