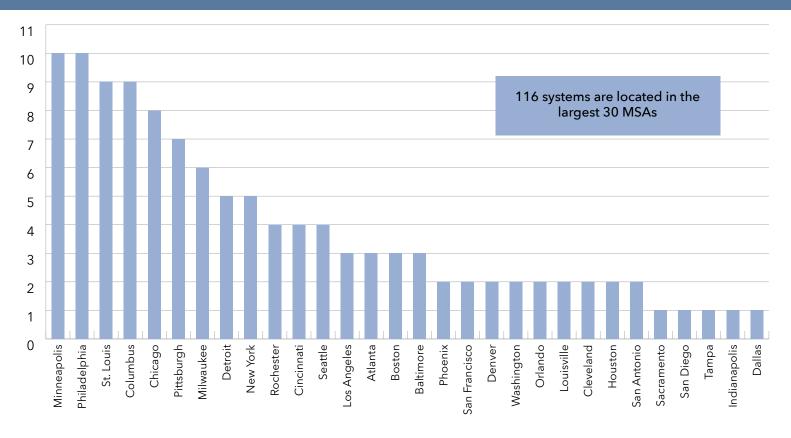

  At the same time, organizations continue to dispose of

- dated nursing homes or financially stressed communities.

  Recent years have also seen an uptick in the number of organizations growing through affiliation, acquisition or merger.
- Home and community-based services ... Growth is also taking place in the form of home-based services, such as home health, home care, adult-day care, continuing care at home (CCaH) programs or PACE (Program for All-Inclusive Care for the Elderly). Of the LZ 200, 45% offer some type of home and community-based services to non-residents. This year, the CCaH model, which had gained popularity in the past, is now offered by more than 10% of the LZ 200 (3% more than last year).
- A glimpse of the geography ... The systems provide
  market-rate senior living in 48 states. Pennsylvania hosts
  the highest number of system headquarters in the LZ 200.
  Minnesota has the largest total number of communities,
  with 212.