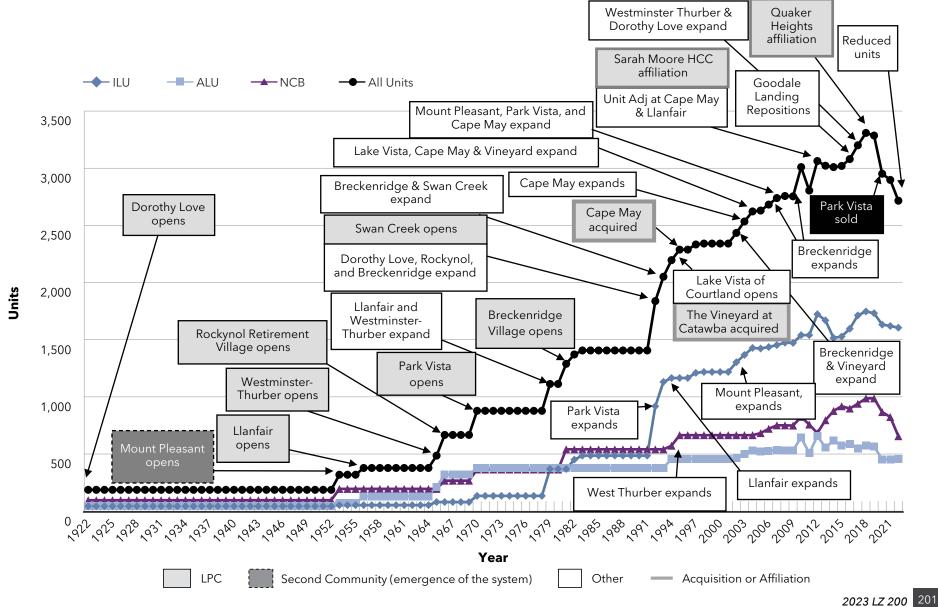

HumanGood (CA)



#### Growth: Pace of Growth Covenant Living Communities & Services (IL)



### Growth: Pace of Growth Westminster Communities of Florida (FL)



### Growth: Pace of Growth Front Porch Communities and Services (CA)



### Growth: Pace of Growth Cassia (MN)



#### Growth: Pace of Growth Asbury Communities (MD)



### Growth: Pace of Growth Lutheran Senior Services (MO)



#### Growth: Pace of Growth The Kendal Corporation (PA)



#### Growth: Pace of Growth Pacific Retirement Services (OR)



### Growth: Pace of Growth Otterbein SeniorLife (OH)



### Growth: Pace of Growth Presbyterian Senior Living (PA)



#### Growth: Pace of Growth Concordia Lutheran Ministries (PA)



#### Growth: Pace of Growth BHI Senior Living (IN)



#### Growth: Pace of Growth Ohio Living (OH)



### Growth: Pace of Growth Springpoint (NJ)



#### Growth: Pace of Growth Retirement Housing Foundation (CA)



#### Growth: Aggregate Growth

#### Aggregate Growth

Section 5-3 of the report details the pace of growth among the LZ 200 organizations in terms of average annual growth and aggregate growth. These tables list the organizations within the LZ 200 that have increased in size the fastest between 2021 and 2022, 2000 and 2022, and 1990 and 2022 (Charts 5-3a-c).

Average annual growth is calculated through a geometric mean calculation that captures the time factor in growth. For example, an organization may have taken 50 years to double in size, but then it may have doubled again in a five-year period. These changes in growth rates are not uncommon and may be the result of a combi