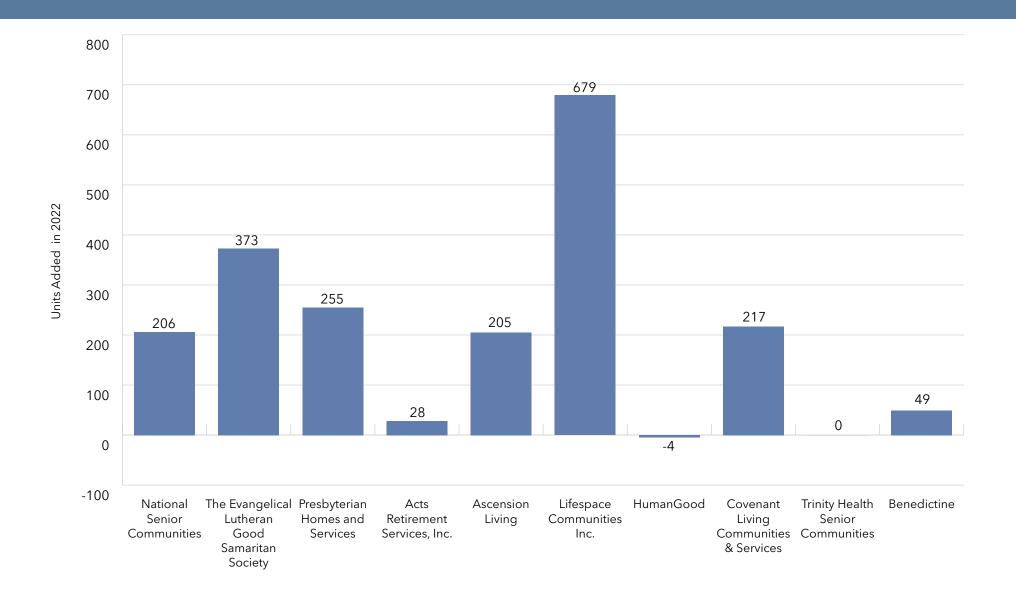

# Key Findings

- An understanding of size ... The systems range from 21,959 units to 394 units.
- Information on unit mix ... The 10 largest providers of senior living represent nearly 30% of the total number of units for all systems in LZ 200.
- An appreciation of the rate of growth ... In the last
   10 years, the average annual growth rate in total units is
   2.2%, with independent living and assisted living growth each year, but decline in the number of nursing care beds.
   Memory care units are becoming an increasingly important component of the annual unit counts, with 69% of the LZ
   200 offering specialized memory care units.
- Insights into type of growth ... The LZ 200 have grown primarily through expansion, with the number of units via new campus growth having slowed in the past several years. Most of the growth in recent years has been from within existing campuses in the form of unit expansions.