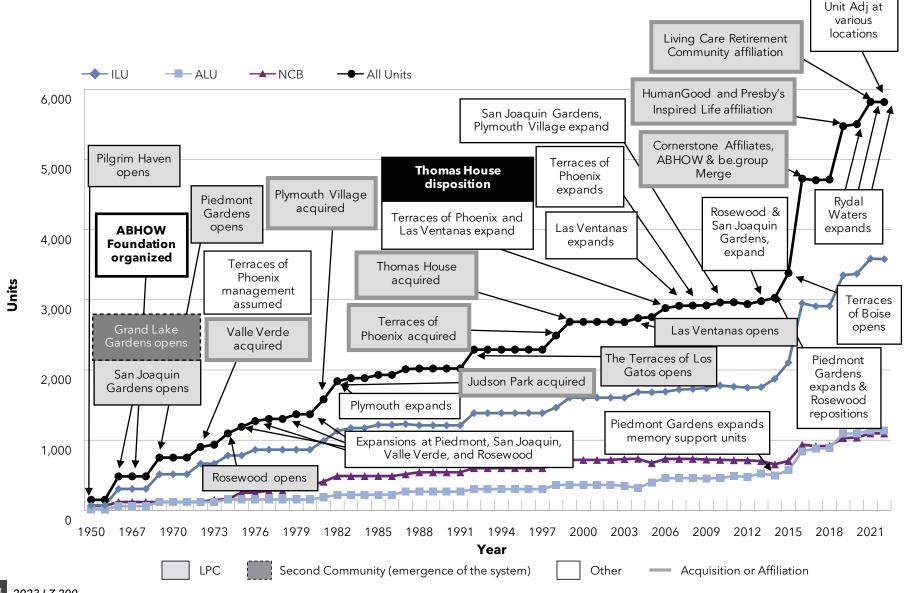

The 2023 LeadingAge Ziegler 200 lists the largest not-for-profit systems providing aging services through senior living in the United States, in order of total owned market-rate units, as of December 31, 2022.

listing the largest not-for-profit senior living systems by the number of units they own and operate, representing the number of residents they serve, rather than by their financial success, created a new way of ordering systems, providing a fresh perspective on what was previously understood as a known market. The journey in creating and updating the LZ 200 annually has provided a wealth of data by which to understand and analyze the characteristics of senior living system providers' growth and change.

The organizations in the LZ 200 have made strategic decisions over the years, sometimes to expand to serve a broader community, while other times to dispose of communities and reposition a portfolio of properties and markets served. The LZ 200 is only the beginning of a profile of providers who are delivering services to the elderly community, both residential and home-based. Thousands of not-for-profit providers are playing an important role in the United States. We embrace each organization's contribution to the populations it serves. Regardless of an organizations size, not-for-profits are strong in numbers and bound by shared values.