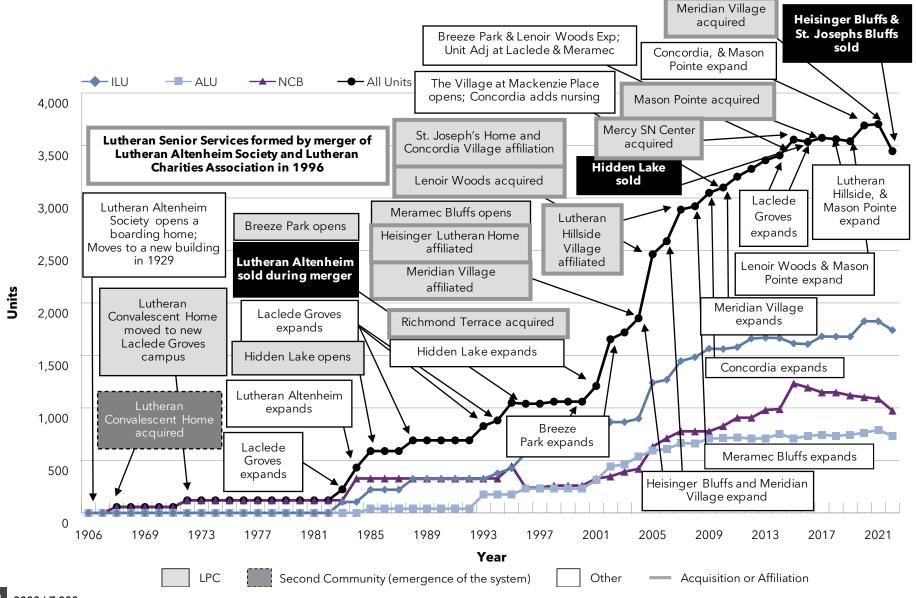

ng pace by which these organizations have grown and changed, but the methods by which these changes have occurred.



### Growth: Pace of Growth National Senior Communities (MA)



#### Growth: Pace of Growth Presbyterian Homes and Services (MN)



#### Growth: Pace of Growth Acts Retirement-Life Communities (PA)



#### Growth: Pace of Growth Lifespace Communities, Inc. (IA)



#### Growth: Pace of Growth HumanGood (CA)



#### Growth: Pace of Growth Covenant Living Communities & Services (IL)



### Growth: Pace of Growth Westminster Communities of Florida (FL)



### Growth: Pace of Growth Front Porch Communities and Services (CA)



### Growth: Pace of Growth Cassia (MN)



#### Growth: Pace of Growth Asbury Communities (MD)



### Growth: Pace of Growth Lutheran Senior Services (MO)



#### Growth: Pace of Growth The Kendal Corporation (PA)



#### Growth: Pace of Growth Pacific Retirement Services (OR)



### Growth: Pace of Growth Otterbein SeniorLife (OH)



### Growth: Pace of Growth Presbyterian Senior Living (PA)



#### Growth: Pace of Growth Concordia Lutheran Ministries (PA)



#### Growth: Pace of Growth BHI Senior Living (IN)



#### Growth: Pace of Growth Ohio Living (OH)



### Growth: Pace of Growth Springpoint (NJ)



#### Growth: Pace of Growth Retirement Housing Foundation (CA)



#### Growth: Aggregate Growth

#### Aggregate Growth

Section 5-3 of the report details the pace of growth among the LZ 200 organizations in terms of average annual growth and aggregate growth. These tables list the organizations within the LZ 200 that have increased in size