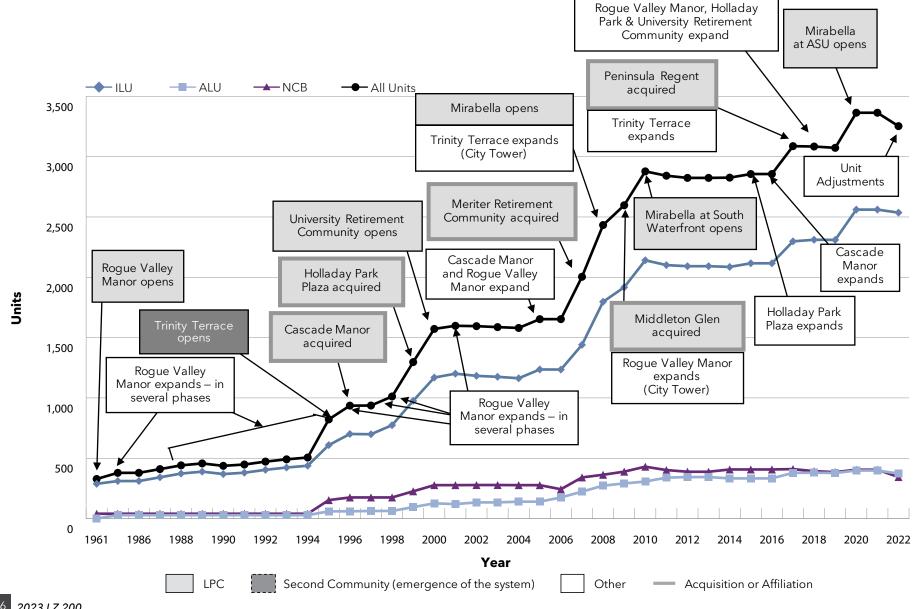

For each organization, Ziegler attempted to trace its history of growth, starting with the date of inception. The pattern of growth for each system is created by recording the year in which change occurred—by expanding existing communities, building new communities, acquiring existing

communities, or disposing of communities or units. Web sites, official statements from bond offerings, ratings reports, and marketing materials were consulted to determine these changes in the first publication. The LeadingAge membership database is a resource for compilation of the listing, as are other public resources, but subsequent publications have verified data through written confirmations by staff members of the organizations themselves.