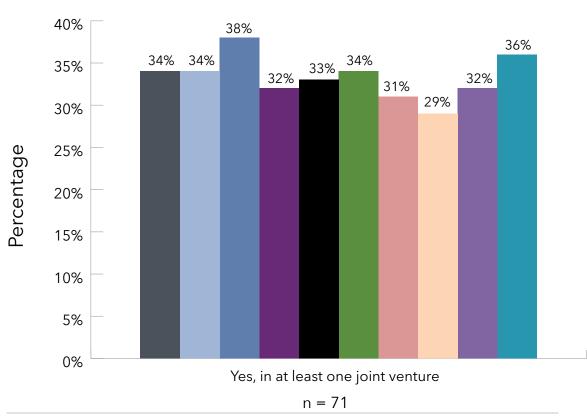

- Technology ... On average, 72% of the LZ 200 communities have adopted electronic point of care/point of service documentation systems and electronic health/medical records. Adoption is generally lower for health and wellness technologies, such as medication monitoring or telehealth remote monitoring; and care/case management and coordination reveals that 57% use this software. A category added in 2020, social connectedness/resident engagement, reveals that 60% use this technology; and 42% system providers utilize more advanced analytical tools. Due to the pandemic, two new categories were added in 2021, 55% implemented staff and resident screening, and 55% added infection control technologies. In 2022, we added two new categories regarding robotic technology, 30% have implemented robotic process automation while 70% have added physical robotics.
- Joint ventures and partnerships ... Nearly 36% of LZ 200 organizations
  are engaged in a formal joint venture, most commonly with another
  provider, a health system or a home health/home care agency. This is
  slightly more than the 35% reported in the 2022 report.