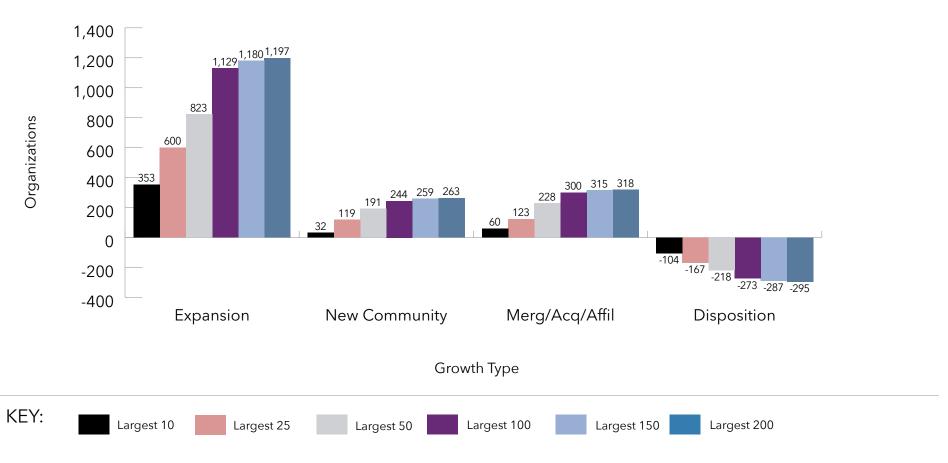

# Key Findings

- An understanding of size ... The systems range from 21,959 units to 394 units.
- Information on unit mix ... The 10 largest providers of senior living represent nearly 30% of the total number of units for all systems in LZ 200.
- An appreciation of the rate of growth ... In the last
   10 years, the average annual growth rate in total units is
   2.2%, with independent living and assisted living growth each year, but decline in the number of nursing care beds.
   Memory care units are becoming an increasingly important component of the annual unit counts, with 69% of the LZ
   200 offering specialized memory care units.
- Insights into type of growth ... The LZ 200 have grown primarily through expansion, with the number of units via new campus growth having slowed in the past several years. Most of the growth in recent years has been from within existing campuses in the form of unit expansions.

  At the same time, organizations continue to dispose of

- dated nursing homes or financially stressed communities.

  Recent years have also seen an uptick in the number of organizations growing through affiliation, acquisition or merger.
- Home and community-based services ... Growth is also taking place in the form of home-based services, such as home health, home care, adult-day care, continuing care at home (CCaH) programs or PACE (Program for All-Inclusive Care for the Elderly). Of the LZ 200, 45% offer some type of home and community-based services to non-residents. This year, the CCaH model, which had gained popularity in the past, is now offered by more than 10% of the LZ 200 (3% more than last year).
- A glimpse of the geography ... The systems provide
  market-rate senior living in 48 states. Pennsylvania hosts
  the highest number of system headquarters in the LZ 200.
  Minnesota has the largest total number of communities,
  with 212.