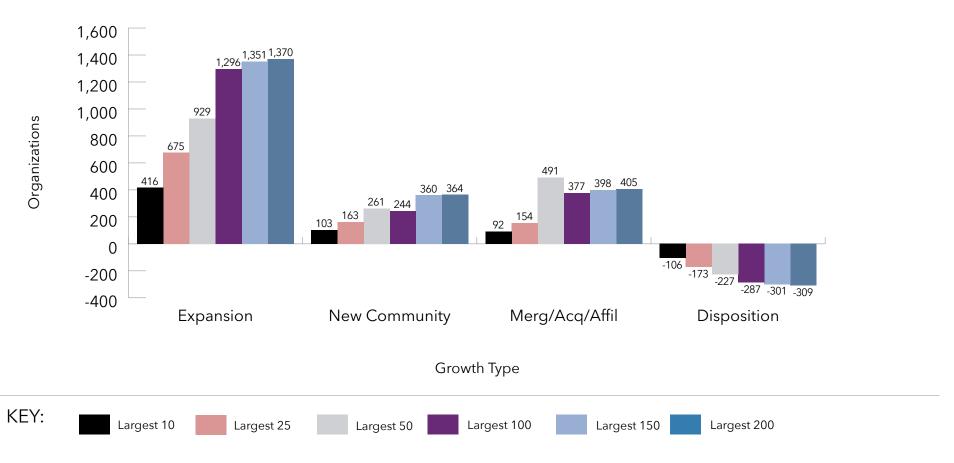

# Key Findings

- An understanding of size ... The systems range from 21,959 units to 394 units.
- Information on unit mix ... The 10 largest providers of senior living represent nearly 30% of the total number of units for all systems in LZ 200.
- An appreciation of the rate of growth ... In the last
   10 years, the average annual growth rate in total units is
   2.2%, with independent living and assisted living growth each year, but decline in the number of nursing care beds.
   Memory care units are becoming an increasingly important component of the annual unit counts, with 69% of the LZ
   200 offering specialized memory care units.
- Insights into type of growth ... The LZ 200 have grown primarily through expansion, with the number of units via new campus growth having slowed in the past several years. Most of the growth in recent years has been from within existing campuses in the form of unit expansions.

  At the same time, organizations continue to dispose of

- dated nursing homes or financially stressed communities.

  Recent years have also seen an uptick in the number of organizations growing through affiliation, acquisition or merger.
- Home and community-based services ... Growth is also taking place in the form of home-based services, such as home health, home care, adult-day care, continuing care at home (CCaH) programs or PACE (Program for All-Inclusive Care for the Elderly). Of the LZ 200, 45% offer some type of home and community-based services to non-residents. This year, the CCaH model, which had gained popularity in the past, is now offered by more than 10% of the LZ 200 (3% more than last year).
- A glimpse of the geography ... The systems provide
  market-rate senior living in 48 states. Pennsylvania hosts
  the highest number of system headquarters in the LZ 200.
  Minnesota has the largest total number of communities,
  with 212.