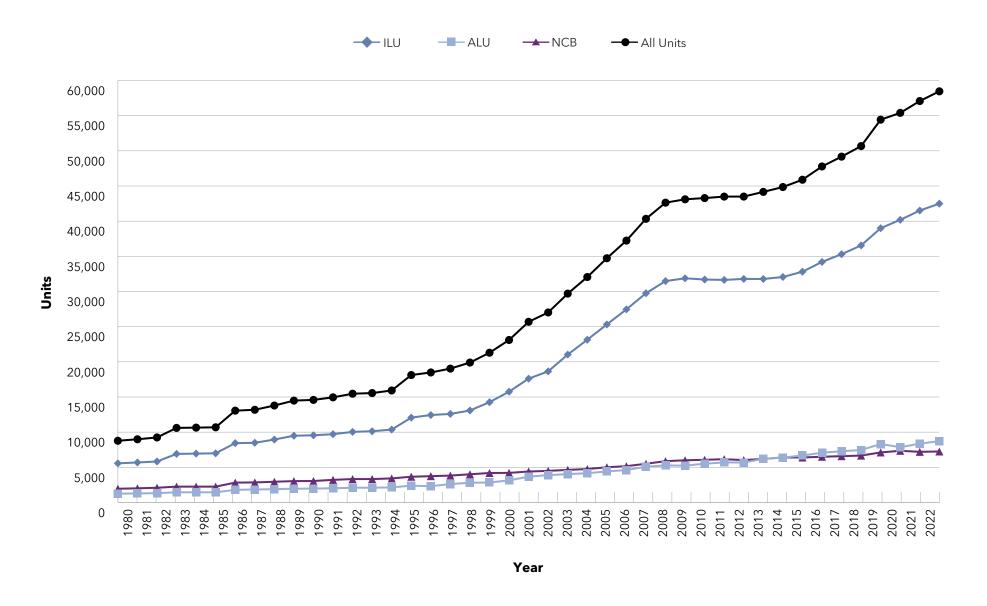

# Key Findings

- An understanding of size ... The systems range from 21,959 units to 394 units.
- Information on unit mix ... The 10 largest providers of senior living represent nearly 30% of the total number of units for all systems in LZ 200.
- An appreciation of the rate of growth ... In the last
   10 years, the average annual growth rate in total units is
   2.2%, with independent living and assisted living growth each year, but decline in the number of nursing care beds.
   Memory care units are becoming an increasingly important component of the annual unit counts, with 69% of the LZ
   200 offering specialized memory care units.
- Insights into type of growth ... The LZ 200 have grown primarily through expansion, with the number of units via new campus growth having slowed in the past several years. Most of the growth in recent years has been from within existing campuses in the form of unit expansions.