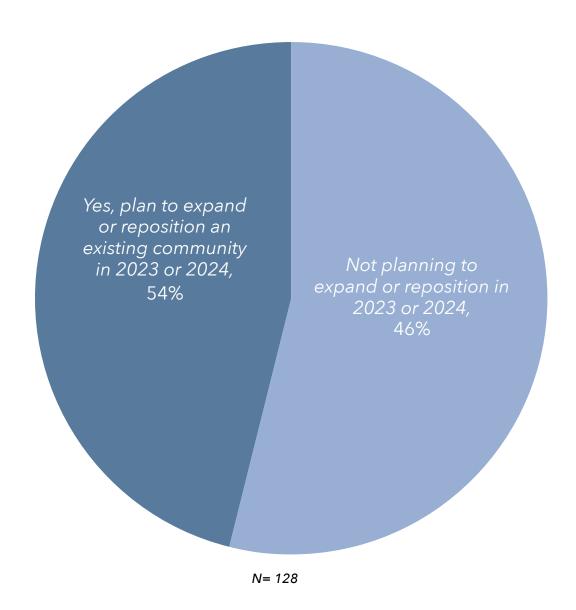

# Key Findings

- An understanding of size ... The systems range from 21,959 units to 394 units.
- Information on unit mix ... The 10 largest providers of senior living represent nearly 30% of the total number of units for all systems in LZ 200.
- An appreciation of the rate of growth ... In the last
   10 years, the average annual growth rate in total units is
   2.2%, with independent living and assisted living growth each year, but decline in the number of nursing care beds.
   Memory care units are becoming an increasingly important component of the annual unit counts, with 69% of the LZ
   200 offering specialized memory care units.
- Insights into type of growth ... The LZ 200 have grown primarily through expansion, with the number of units via new campus growth having slowed in the past several years. Most of the growth in recent years has been from within existing campuses in the form of unit expansions.

  At the same time, organizations continue to dispose of

- dated nursing homes or financially stressed communities.

  Recent years have also seen an uptick in the number of organizations growing through affiliation, acquisition or merger.
- Home and community-based services ... Growth is also taking place in the form of home-based services, such as home health, home care, adult-day care, continuing care at home (CCaH) programs or PACE (Program for All-Inclusive Care for the Elderly). Of the LZ 200, 45% offer some type of home and community-based services to non-residents. This year, the CCaH model, which had gained popularity in the past, is now offered by more than 10% of the LZ 200 (3% more than last year).
- A glimpse of the geography ... The systems provide
  market-rate senior living in 48 states. Pennsylvania hosts
  the highest number of system headquarters in the LZ 200.
  Minnesota has the largest total number of communities,
  with 212.