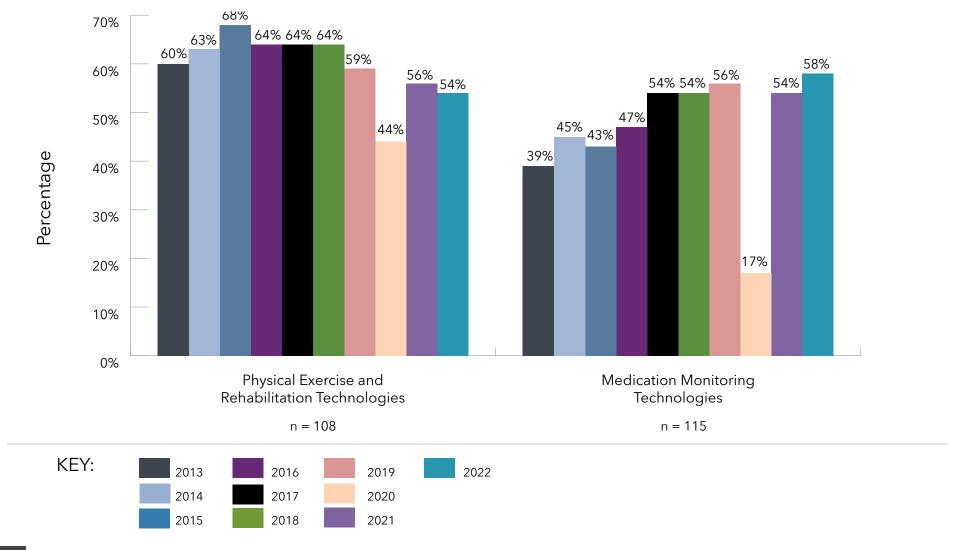

- Technology ... On average, 72% of the LZ 200 communities have adopted electronic point of care/point of service documentation systems and electronic health/medical records. Adoption is generally lower for health and wellness technologies, such as medication monitoring or telehealth remote monitoring; and care/case management and coordination reveals that 57% use this software. A category added in 2020, social connectedness/resident engagement, reveals that 60% use this technology; and 42% system providers utilize more advanced analytical tools. Due to the pandemic, two new categories were added in 2021, 55% implemented staff and resident screening, and 55% added infection control technologies. In 2022, we added two new categories regarding robotic technology, 30% have implemented robotic process automation while 70% have added physical robotics.
- Joint ventures and partnerships ... Nearly 36% of LZ 200 organizations
  are engaged in a formal joint venture, most commonly with another
  provider, a health system or a home health/home care agency. This is
  slightly more than the 35% reported in the 2022 report.