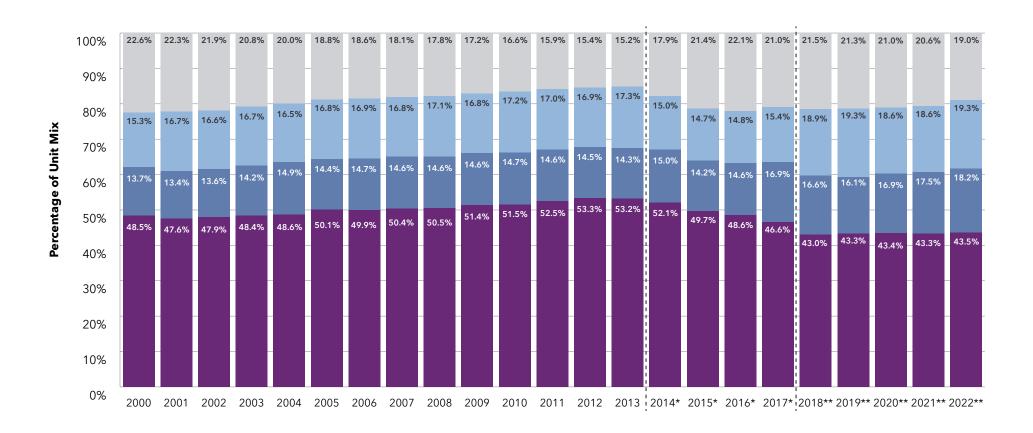

Communities (as of 12/31/22). Over the years, various terms have been used to describe a senior living property: site, location, facility, campus, and community. A high rise on a limited acreage parcel does not fit the term "campus." A scattering of buildings, offering various levels of care, across extended acreage does not fit the

term "facility." We believe the best all-encompassing word to use is "community." The communities examined are life plan communities (LPC), independent living communities (IL), assisted living communities (AL), and nursing homes (NH). It is important to note that a single Life Plan Community may include ILU (independent living units), and/or ALU (assisted living units), and/or NCB (nursing care beds), but will contain at least independent living and nursing care. The Life Plan Community's resident payment plans may include entrance fee, condo/co-op, and/or rental programs. Generally, the majority of the Life Plan Community's units are not NCB. For communities listed as IL, AL or NH, these are communities whose primary unit mix is reflected by the name (e.g. IL community being predominantly Independent Living units.) In a

number of cases, these communities may also offer an additional level of care (e.g. Independent Living along with Assisted Living being listed as an "IL" community). In these instances, the predominant level of care determines the community label. The systems listed in the LZ 200 are ranked by totaling the communities owned by the system in these four key areas: LPCs, IL, AL, and NH.