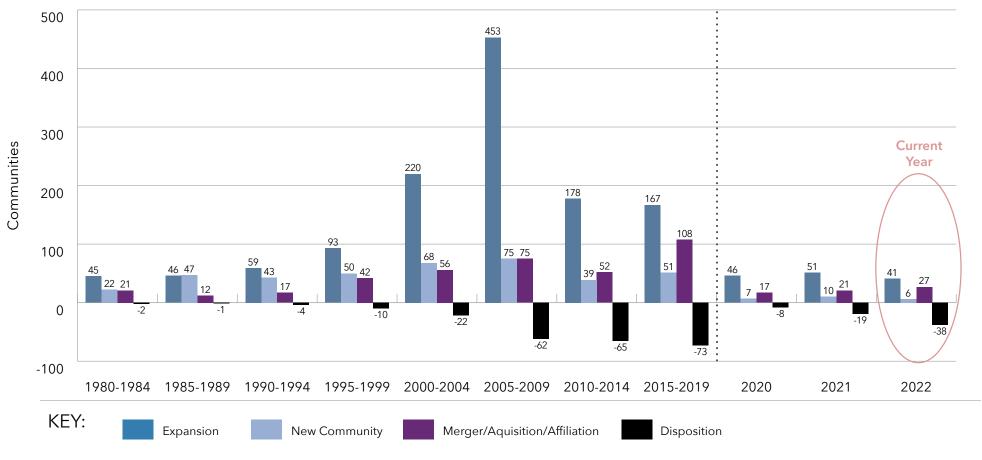

# Key Findings

- An understanding of size ... The systems range from 21,959 units to 394 units.
- Information on unit mix ... The 10 largest providers of senior living represent nearly 30% of the total number of units for all systems in LZ 200.
- An appreciation of the rate of growth ... In the last
   10 years, the average annual growth rate in total units is
   2.2%, with independent living and assisted living growth each year, but decline in the number of nursing care beds.
   Memory care units are becoming an increasingly important component of the annual unit counts, with 69% of the LZ
   200 offering specialized memory care units.
- Insights into type of growth ... The LZ 200 have grown primarily through expansion, with the number of units via new campus growth having slowed in the past several years. Most of the growth in recent years has been from within existing campuses in the form of unit expansions.

  At the same time, organizations continue to dispose of

- dated nursing homes or financially stressed communities.

  Recent years have also seen an uptick in the number of organizations growing through affiliation, acquisition or merger.
- Home and community-based services ... Growth is also taking place in the form of home-based services, such as home health, home care, adult-day care, continuing care at home (CCaH) programs or PACE (Program for All-Inclusive Care for the Elderly). Of the LZ 200, 45% offer some type of home and community-based services to non-residents. This year, the CCaH model, which had gained popularity in the past, is now offered by more than 10% of the LZ 200 (3% more than last year).
- A glimpse of the geography ... The systems provide
  market-rate senior living in 48 states. Pennsylvania hosts
  the highest number of system headquarters in the LZ 200.
  Minnesota has the largest total number of communities,
  with 212.