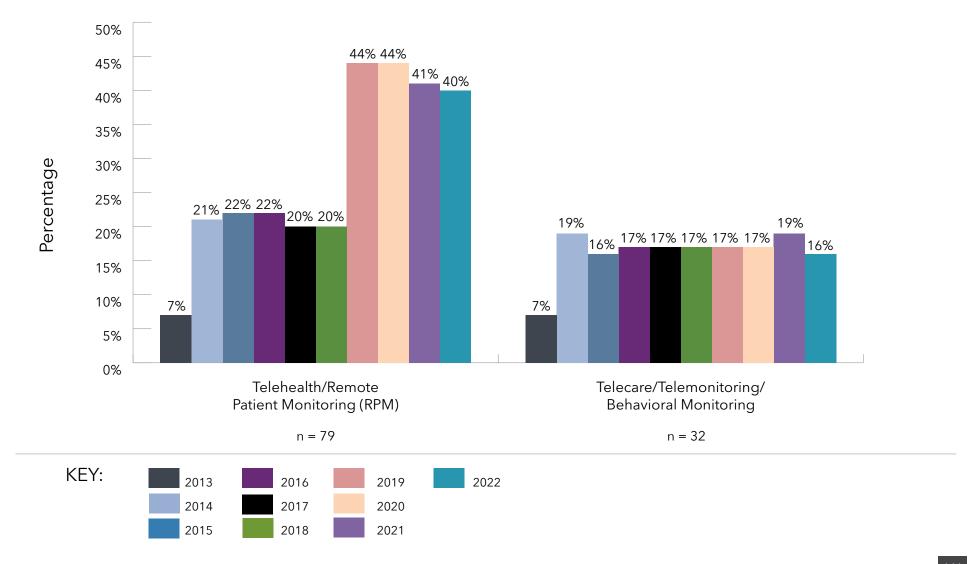

- Technology ... On average, 72% of the LZ 200 communities have adopted electronic point of care/point of service documentation systems and electronic health/medical records. Adoption is generally lower for health and wellness technologies, such as medication monitoring or telehealth remote monitoring; and care/case management and coordination reveals that 57% use this software. A category added in 2020, social connectedness/resident engagement, reveals that 60% use this technology; and 42% system providers utilize more advanced analytical tools. Due to the pandemic, two new categories were added in 2021, 55% implemented staff and resident screening, and 55% added infection control technologies. In 2022, we added two new categories regarding robotic technology, 30% have implemented robotic process automation while 70% have added physical robotics.
- Joint ventures and partnerships ... Nearly 36% of LZ 200 organizations
  are engaged in a formal joint venture, most commonly with another
  provider, a health system or a home health/home care agency. This is
  slightly more than the 35% reported in the 2022 report.