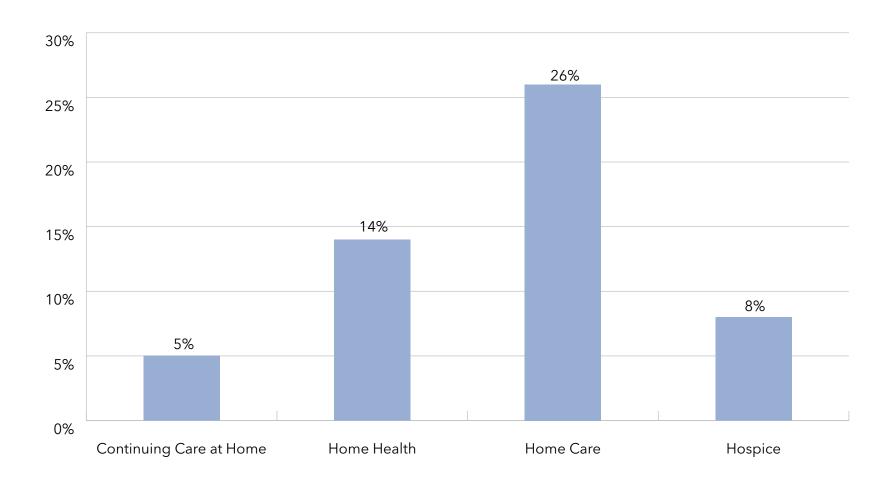

  At the same time, organizations continue to dispose of

- dated nursing homes or financially stressed communities.

  Recent years have also seen an uptick in the number of organizations growing through affiliation, acquisition or merger.
- Home and community-based services ... Growth is also taking place in the form of home-based services, such as home health, home care, adult-day care, continuing care at home (CCaH) programs or PACE (Program for All-Inclusive Care for the Elderly). Of the LZ 200, 45% offer some type of home and community-based services to non-residents. This year, the CCaH model, which had gained popularity in the past, is now offered by more than 10% of the LZ 200 (3% more than last year).
- A glimpse of the geography ... The systems provide
  market-rate senior living in 48 states. Pennsylvania hosts
  the highest number of system headquarters in the LZ 200.
  Minnesota has the largest total number of communities,
  with 212.