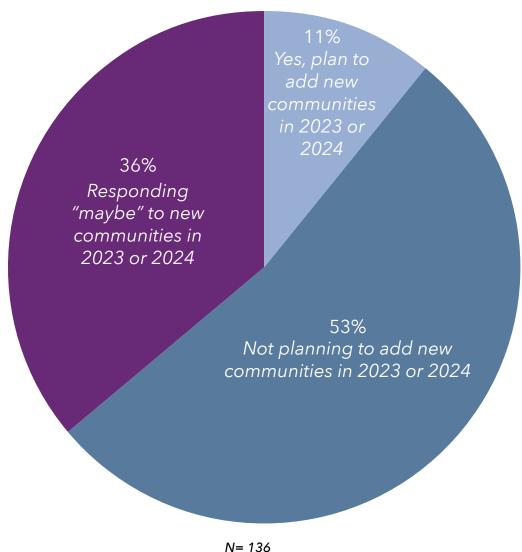

# Key Findings

- An understanding of size ... The systems range from 21,959 units to 394 units.
- Information on unit mix ... The 10 largest providers of senior living represent nearly 30% of the total number of units for all systems in LZ 200.
- An appreciation of the rate of growth ... In the last
   10 years, the average annual growth rate in total units is
   2.2%, with independent living and assisted living growth each year, but decline in the number of nursing care beds.
   Memory care units are becoming an increasingly important component of the annual unit counts, with 69% of the LZ
   200 offering specialized memory care units.
- Insights into type of growth ... The LZ 200 have grown primarily through expansion, with the number of units via new campus growth having slowed in the past several years. Most of the growth in recent years has been from within existing campuses in the form of unit expansions.

  At the same time, organizations continue to dispose of

- dated nursing homes or financially stressed communities.

  Recent years have also seen an uptick in the number of organizations growing through affiliation, acquisition or merger.
- Home and community-based services ... Growth is also taking place in the form of home-based services, such as home health, home care, adult-day care, continuing care at home (CCaH) programs or PACE (Program for All-Inclusive Care for the Elderly). Of the LZ 200, 45% offer some type of home and community-based services to non-residents. This year, the CCaH model, which had gained popularity in the past, is now offered by more than 10% of the LZ 200 (3% more than last year).
- A glimpse of the geography ... The systems provide
  market-rate senior living in 48 states. Pennsylvania hosts
  the highest number of system headquarters in the LZ 200.
  Minnesota has the largest total number of communities,
  with 212.