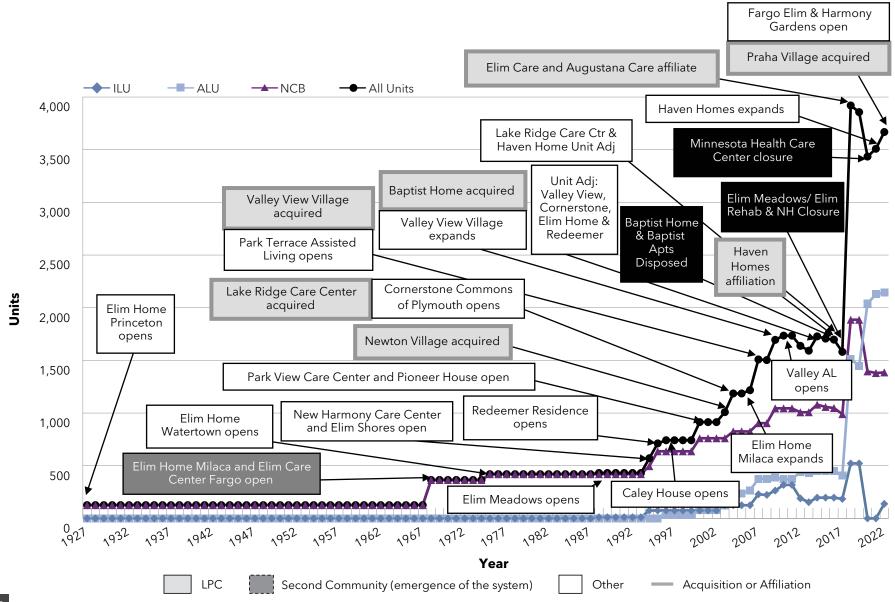

also highlighted.

We encourage readers to study each of the Pace of Growth charts, comparing not only the differing pace by which these organizations have grown and changed, but the methods by which these changes have occurred.



### Growth: Pace of Growth National Senior Communities (MA)



#### Growth: Pace of Growth Presbyterian Homes and Services (MN)



#### Growth: Pace of Growth Acts Retirement-Life Communities (PA)



#### Growth: Pace of Growth Lifespace Communities, Inc. (IA)



#### Growth: Pace of Growth HumanGood (CA)



#### Growth: Pace of Growth Covenant Living Communities & Services (IL)



### Growth: Pace of Growth Westminster Communities of Florida (FL)



### Growth: Pace of Growth Front Porch Communities and Services (CA)



### Growth: Pace of Growth Cassia (MN)



#### Growth: Pace of Growth Asbury Communities (MD)



### Growth: Pace of Growth Lutheran Senior Services (MO)



#### Growth: Pace of Growth The Kendal Corporation (PA)



#### Growth: Pace of Growth Pacific Retirement Services (OR)



### Growth: Pace of Growth Otterbein SeniorLife (OH)



### Growth: Pace of Growth Presbyterian Senior Living (PA)



#### Growth: Pace of Growth Concordia Lutheran Ministries (PA)



#### Growth: Pace of Growth BHI Senior Living (IN)



#### Growth: Pace of Growth Ohio Living (OH)



### Growth: Pace of Growth Springpoint (NJ)



#### Growth: Pace of Growth Retirement Housing Foundation (CA)



#### Growth: Aggregate Growth

#### Aggregate Growth

Section 5-3 of the report details the pace of growth among the LZ 200 organizations in terms of average ann