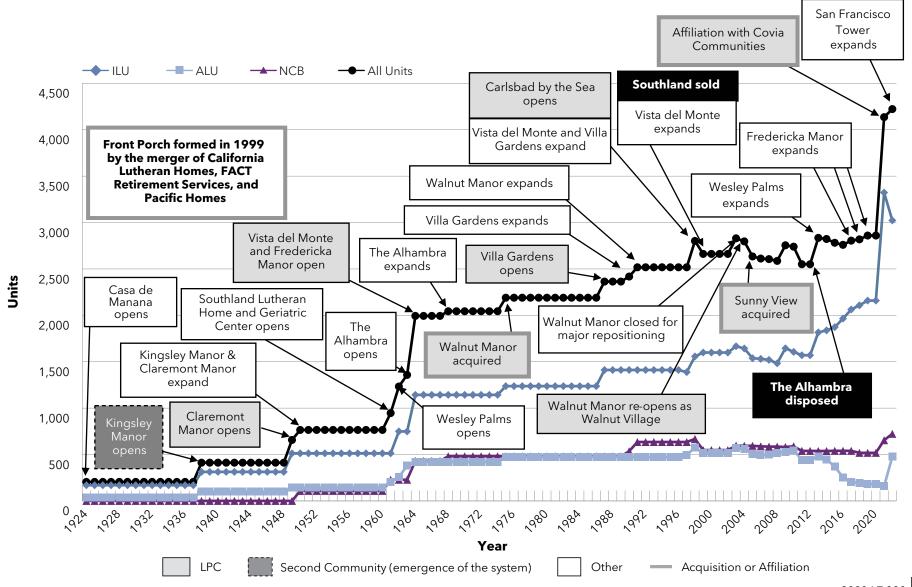

The 2023 LeadingAge Ziegler 200 lists the largest not-for-profit systems providing aging services through senior living in the United States, in order of total owned market-rate units, as of December 31, 2022.

listing the largest not-for-profit senior living systems by the number of units they own and operate, representing the number of residents they serve, rather than by their financial success, created a new way of ordering systems, providing a fresh perspective on what was previously understood as a known market. The journey in creating and updating the LZ 200 annually has provided a wealth of data by which to understand and analyze the characteristics of senior living system providers' growth and change.

The organizations in the LZ 200 have made strategic decisions over the years, sometimes to expand to serve a broader community, while other times to dispose of communities and reposition a portfolio of properties and markets served. The LZ 200 is only the beginning of a profile of providers who are delivering services to the elderly community, both residential and home-based. Thousands of not-for-profit providers are playing an important role in the United States. We embrace each organization's contribution to the populations it serves. Regardless of an organizations size, not-for-profits are strong in numbers and bound by shared values.