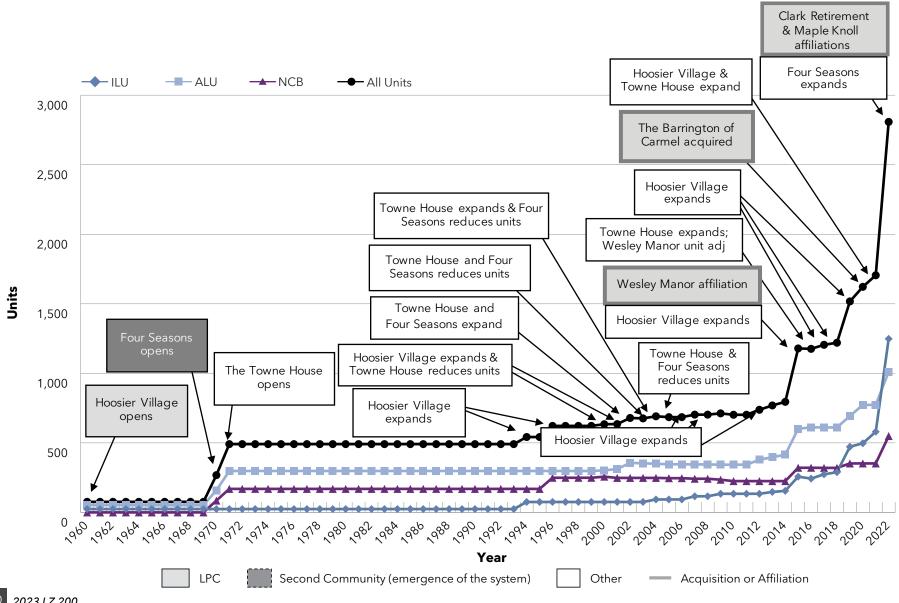

nities, Inc. (IA)



#### Growth: Pace of Growth HumanGood (CA)



#### Growth: Pace of Growth Covenant Living Communities & Services (IL)



### Growth: Pace of Growth Westminster Communities of Florida (FL)



### Growth: Pace of Growth Front Porch Communities and Services (CA)



### Growth: Pace of Growth Cassia (MN)



#### Growth: Pace of Growth Asbury Communities (MD)



### Growth: Pace of Growth Lutheran Senior Services (MO)



#### Growth: Pace of Growth The Kendal Corporation (PA)



#### Growth: Pace of Growth Pacific Retirement Services (OR)



### Growth: Pace of Growth Otterbein SeniorLife (OH)



### Growth: Pace of Growth Presbyterian Senior Living (PA)



#### Growth: Pace of Growth Concordia Lutheran Ministries (PA)



#### Growth: Pace of Growth BHI Senior Living (IN)



#### Growth: Pace of Growth Ohio Living (OH)



### Growth: Pace of Growth Springpoint (NJ)



#### Growth: Pace of Growth Retirement Housing Foundation (CA)



#### Growth: Aggregate Growth

#### Aggregate Growth

Section 5-3 of the report details the pace of growth among the LZ 200 organizations in terms of average annual growth and aggregate growth. These tables list the organizations within the LZ 200 that have increased in size the fastest between 2021 and 2022, 2000 and 2022, and 1990 and 2022 (Charts 5-3a-c).

Average annual growth is calculated through a geometric mean calculation that captures the time factor in growth. For example, an organization may have taken 50 years to double in size, but then it may have doubled again in a five-year period. These changes in growth rates a