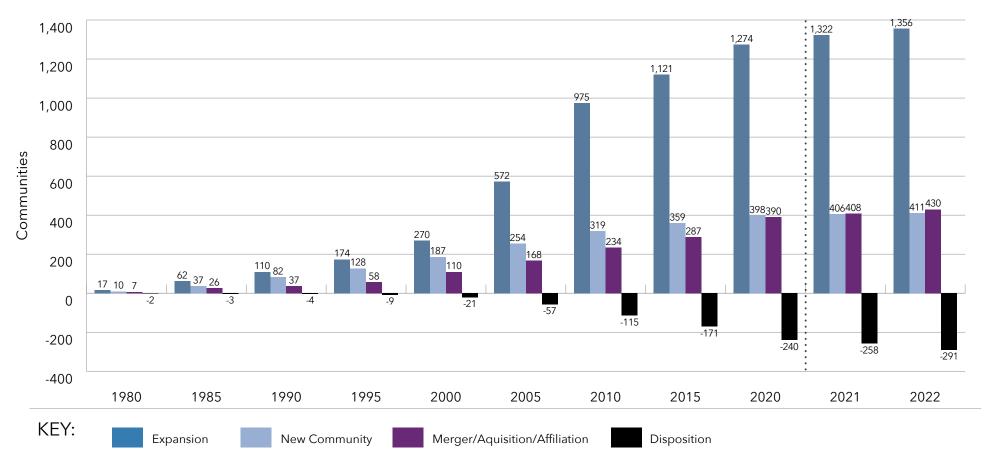

# Key Findings

- An understanding of size ... The systems range from 21,959 units to 394 units.
- Information on unit mix ... The 10 largest providers of senior living represent nearly 30% of the total number of units for all systems in LZ 200.
- An appreciation of the rate of growth ... In the last
   10 years, the average annual growth rate in total units is
   2.2%, with independent living and assisted living growth each year, but decline in the number of nursing care beds.
   Memory care units are becoming an increasingly important component of the annual unit counts, with 69% of the LZ
   200 offering specialized memory care units.
- Insights into type of growth ... The LZ 200 have grown primarily through expansion, with the number of units via new campus growth having slowed in the past several years. Most of the growth in recent years has been from within existing campuses in the form of unit expansions.

  At the same time, organizations continue to dispose of

- dated nursing homes or financially stressed communities.

  Recent years have also seen an uptick in the number of organizations growing through affiliation, acquisition or merger.
- Home and community-based services ... Growth is also taking place in the form of home-based services, such as home health, home care, adult-day care, continuing care at home (CCaH) programs or PACE (Program for All-Inclusive Care for the Elderly). Of the LZ 200, 45% offer some type of home and community-based services to non-residents. This year, the CCaH model, which had gained popularity in the past, is now offered by more than 10% of the LZ 200 (3% more than last year).
- A glimpse of the geography ... The systems provide
  market-rate senior living in 48 states. Pennsylvania hosts
  the highest number of system headquarters in the LZ 200.
  Minnesota has the largest total number of communities,
  with 212.