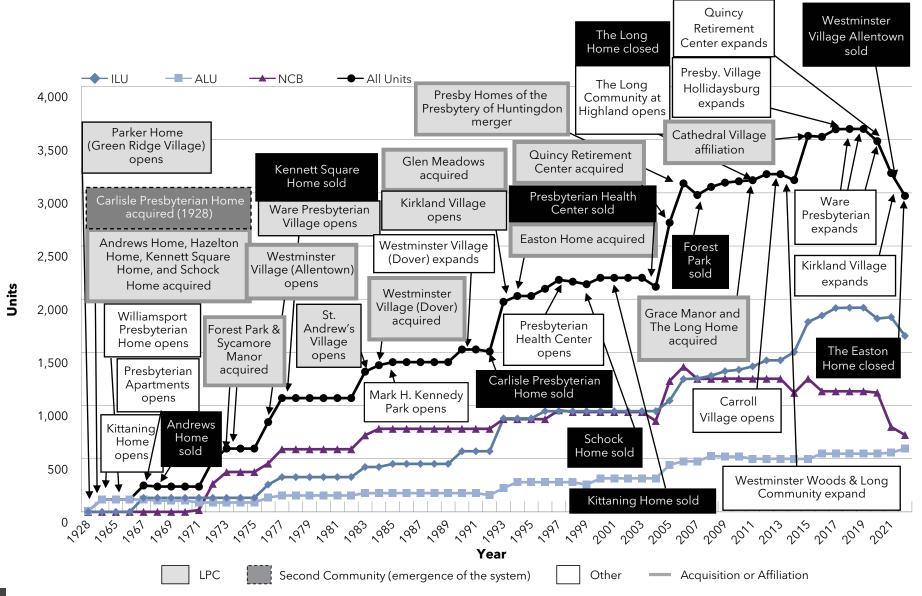

For each organization, Ziegler attempted to trace its history of growth, starting with the date of inception. The pattern of growth for each system is created by recording the year in which change occurred—by expanding existing communities, building new communities, acquiring existing

communities, or disposing of communities or units. Web sites, official statements from bond offerings, ratings reports, and marketing materials were consulted to determine these changes in the first publication. The LeadingAge membership database is a resource for compilation of the listing, as are other public resources, but subsequent publications have verified data through written confirmations by staff members of the organizations themselves.