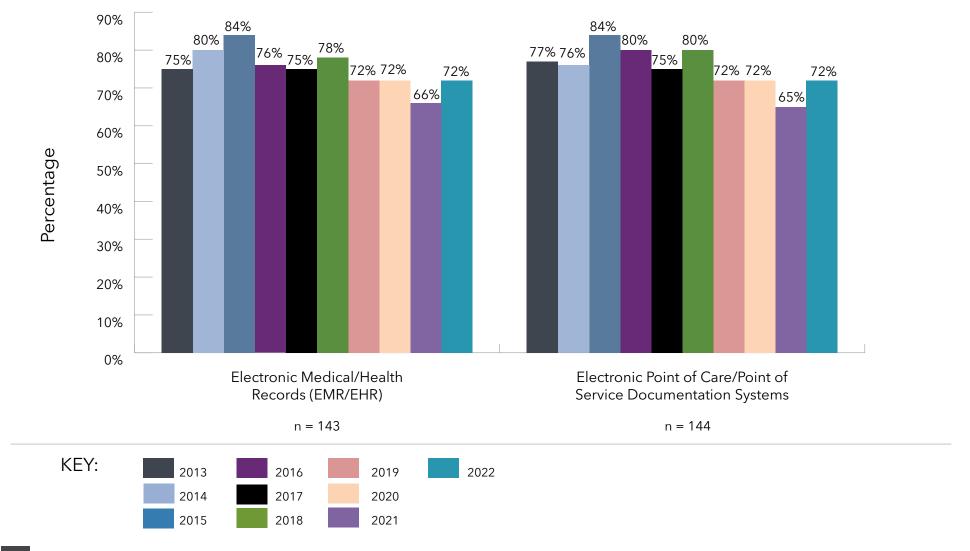

- Technology ... On average, 72% of the LZ 200 communities have adopted electronic point of care/point of service documentation systems and electronic health/medical records. Adoption is generally lower for health and wellness technologies, such as medication monitoring or telehealth remote monitoring; and care/case management and coordination reveals that 57% use this software. A category added in 2020, social connectedness/resident engagement, reveals that 60% use this technology; and 42% system providers utilize more advanced analytical tools. Due to the pandemic, two new categories were added in 2021, 55% implemented staff and resident screening, and 55% added infection control technologies. In 2022, we added two new categories regarding robotic technology, 30% have implemented robotic process automation while 70% have added physical robotics.
- Joint ventures and partnerships ... Nearly 36% of LZ 200 organizations
  are engaged in a formal joint venture, most commonly with another
  provider, a health system or a home health/home care agency. This is
  slightly more than the 35% reported in the 2022 report.