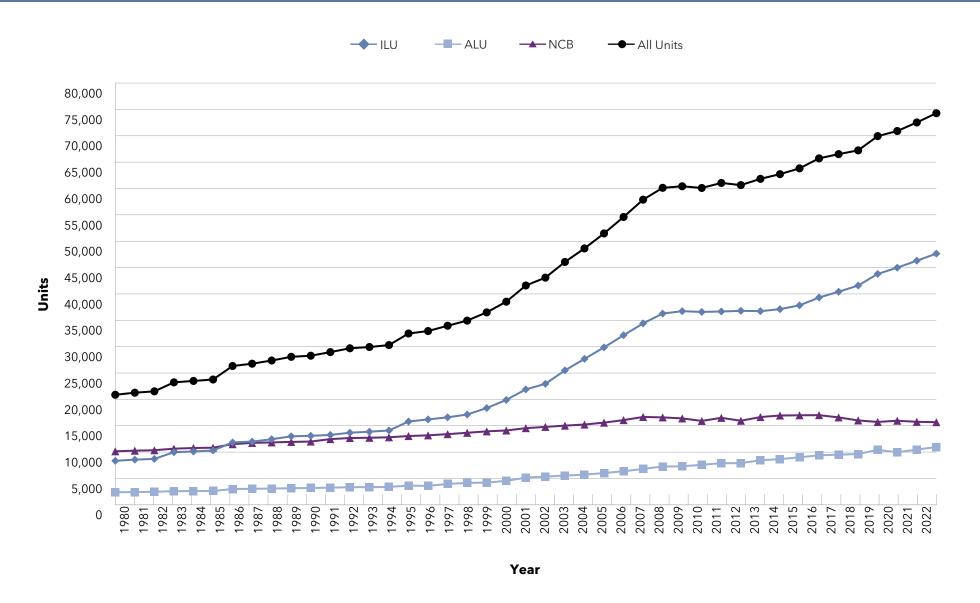

# Key Findings

- An understanding of size ... The systems range from 21,959 units to 394 units.
- Information on unit mix ... The 10 largest providers of senior living represent nearly 30% of the total number of units for all systems in LZ 200.
- An appreciation of the rate of growth ... In the last
   10 years, the average annual growth rate in total units is
   2.2%, with independent living and assisted living growth each year, but decline in the number of nursing care beds.
   Memory care units are becoming an increasingly important component of the annual unit counts, with 69% of the LZ
   200 offering specialized memory care units.
- Insights into type of growth ... The LZ 200 have grown primarily through expansion, with the number of units via new campus growth having slowed in the past several years. Most of the growth in recent years has been from within existing campuses in the form of unit expansions.

Independent living units (ILU) units may be composed of apartments, duplexes, triplexes, quadplexes, or single-family homes. Typically, residents in independent living units pay a combination of a monthly fee and one-time entrance fee. (Note: some residents own these units, but this type of

Assisted living units (ALU) bridges the gap between independent living and nursing home care. Trained employees provide supportive care to residents who are unable to live independently and require assistance with activities of daily living (ADLs), including management of medications, bathing, dressing, toileting, ambulating, and eating. Personal Care or Residential Care Units (PCU/RCU) are included in the overall ALU total for LZ 200 organizations. These units share similarities with ALUs but are not licensed as such.

**Nursing care beds (NCB)** provide care for those who need rehabilitative care or can no longer live independently because of a chronic physical or mental condition that requires round-the-clock

nursing care. Meals, laundry, housekeeping, and medical services are provided. In most cases, these units are licensed for Medicaid and/or Medicare reimbursement.