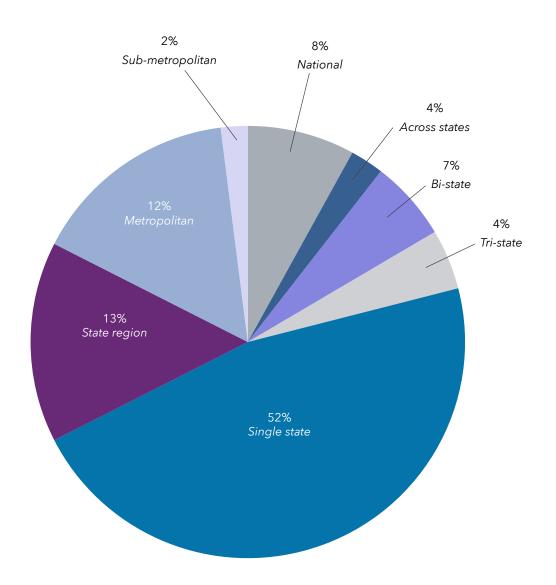

izations operate within a single state's boundaries (Single State, State Region, Metropolitan or Sub-metropolitan). Generally, a multi-site moves gradually from single state, to bistate, to tri-state, and then to a national multi-site. For example, Augustana Care Corporation operated in the Minneapolis area for most of its existence. In the 2000s, it added communities in other areas of Minnesota. In 2011, it expanded to Colorado; and in 2018 affiliated with Elim Care (MN) (who operates in Minnesota and North Dakota), to become Cassia (LZ 200 #13). National multi-sites are 8.0% of the LZ 200 and tend to be among the largest of the LZ 200 organizations; however, as noted earlier, a smaller percentage of these national multi-sites have communities that are broadly spread across the country.



### Organizational Characteristics: Geographic Classifications *Primary Classifications by Largest 10, 25, 50, 100, 150, & Total*



# Analysis of the Data: Classifications Secondary Classifications

A multi-site may have a secondary market, as well. For example, bi-state multi-site Lutheran Senior Services (LZ 200 #15) has a secondary metropolitan market in St. Louis. The secondary classification provides a snapshot of a system's geographic concentration of communities. More than sixty-five (65) of the LZ 200 systems have such a market concentration. (Chart 4-6c)

| Primary Classification                             | Secondary<br>Classification | # Organizations |
|----------------------------------------------------|-----------------------------|-----------------|
|