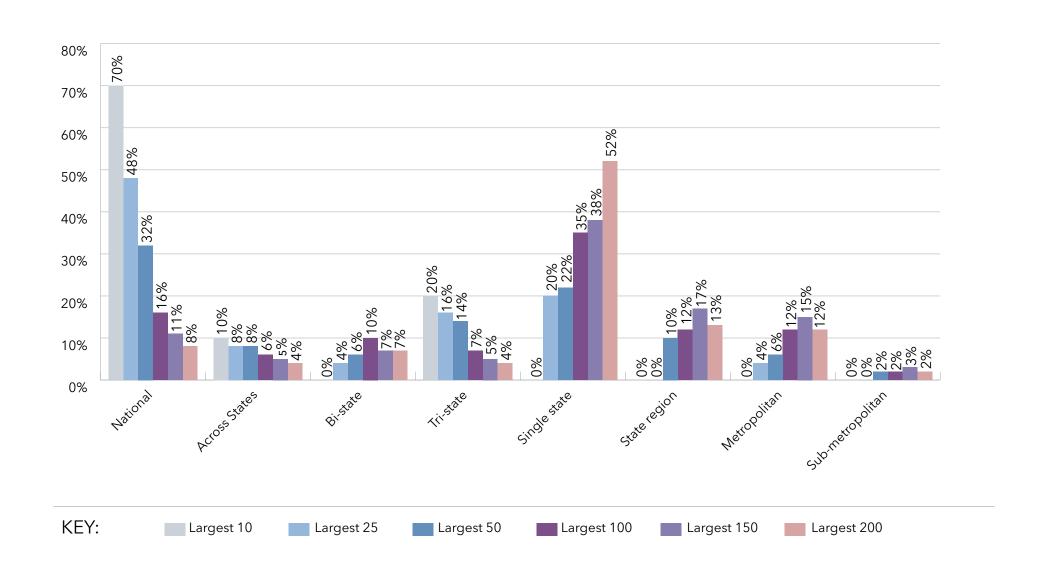

  At the same time, organizations continue to dispose of

- dated nursing homes or financially stressed communities.

  Recent years have also seen an uptick in the number of organizations growing through affiliation, acquisition or merger.
- Home and community-based services ... Growth is also taking place in the form of home-based services, such as home health, home care, adult-day care, continuing care at home (CCaH) programs or PACE (Program for All-Inclusive Care for the Elderly). Of the LZ 200, 45% offer some type of home and community-based services to non-residents. This year, the CCaH model, which had gained popularity in the past, is now offered by more than 10% of the LZ 200 (3% more than last year).
- A glimpse of the geography ... The systems provide
  market-rate senior living in 48 states. Pennsylvania hosts
  the highest number of system headquarters in the LZ 200.
  Minnesota has the largest total number of communities,
  with 212.