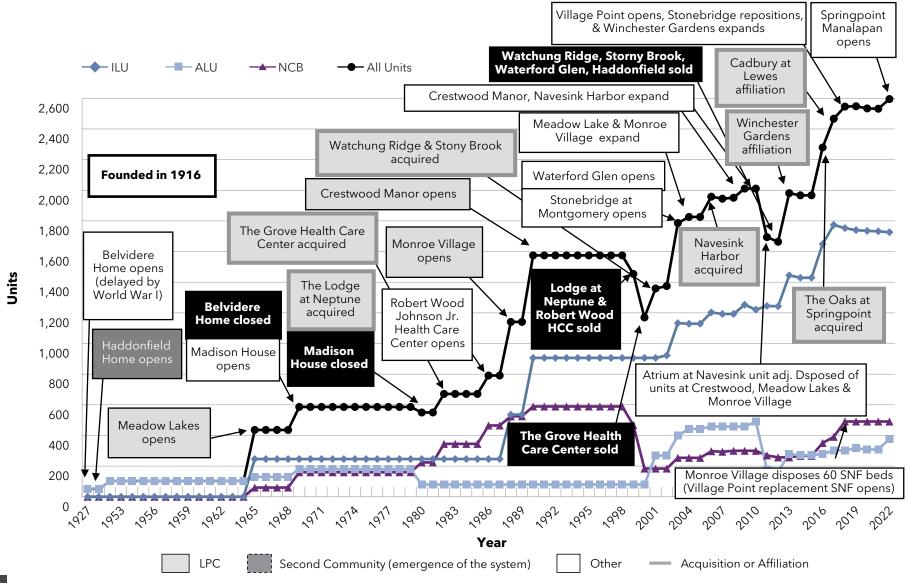

Covenant Living Communities & Services (IL)



### Growth: Pace of Growth Westminster Communities of Florida (FL)



### Growth: Pace of Growth Front Porch Communities and Services (CA)



### Growth: Pace of Growth Cassia (MN)



#### Growth: Pace of Growth Asbury Communities (MD)



### Growth: Pace of Growth Lutheran Senior Services (MO)



#### Growth: Pace of Growth The Kendal Corporation (PA)



#### Growth: Pace of Growth Pacific Retirement Services (OR)



### Growth: Pace of Growth Otterbein SeniorLife (OH)



### Growth: Pace of Growth Presbyterian Senior Living (PA)



#### Growth: Pace of Growth Concordia Lutheran Ministries (PA)



#### Growth: Pace of Growth BHI Senior Living (IN)



#### Growth: Pace of Growth Ohio Living (OH)



### Growth: Pace of Growth Springpoint (NJ)



#### Growth: Pace of Growth Retirement Housing Foundation (CA)



#### Growth: Aggregate Growth

#### Aggregate Growth

Section 5-3 of the report details the pace of growth among the LZ 200 organizations in terms of average annual growth and aggregate growth. These tables list the organizations within the LZ 200 that have increased in size the fastest between 2021 and 2022, 2000 and 2022, and 1990 and 2022 (Charts 5-3a-c).

Average annual growth is calculated through a geometric mean calculation that captures the time factor in growth. For example, an organization may have taken 50 years to double in size, but then it may have doubled again in a five-year period. These changes in growth rates are not uncommon and may be the result of a combination of a new management team with a new focu