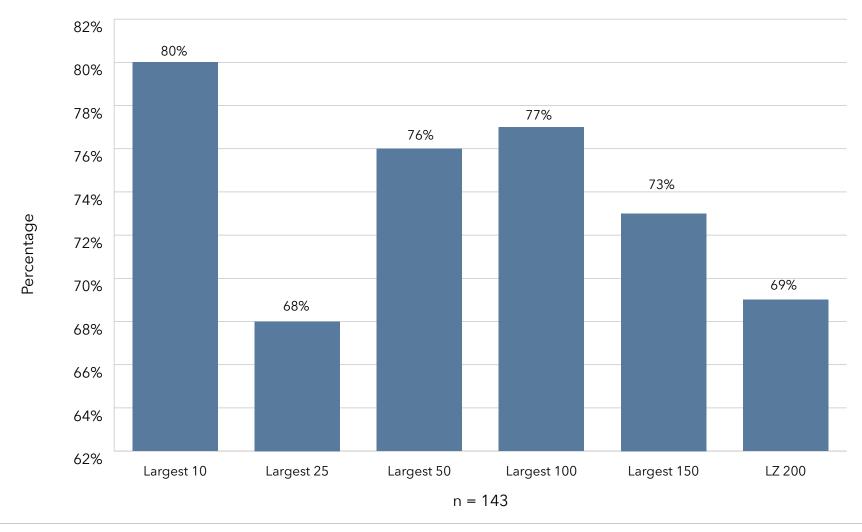

d skilled nursing units that are private. There is a clear trend toward private assisted living units, with 88% being private. On the other hand, 72% of the skilled nursing units are private.

This year's publication is the ninth in which the percentage of LZ 200 organizations that own and operate memory support (MS) units is analyzed. Section 4-17 details the percentage of LZ 200, by the largest 10, 25, 50, 100, 150, and 200, that offer specialized memory support units. Roughly 64% of the organizations offer memory support, with more than 32% offering both assisted living and skilled nursing memory care services. An additional 56% offer only assisted living memory support.



### Organizational Characteristics: Assisted and Skilled Composition <u>Percentage</u> That Offer Memory Support



KEY: Offer Memory Support

Of the total ALUs/PCUs among the LZ 200, AL-MS accounts for 16%

### Organizational Characteristics: Assisted and Skilled Composition Type of Memory Support Offered



## Organizational Characteristics: Home & Community-Based Services Percentage Offering HCBS to Non-Residents

#### Home and Community-Based Services (HCBS)

This year's survey gathered overall feedback on the percentage of providers offering home and community-based services, and specifically drilled down into Continuing Care at Home (CCaH), Program of All-Inclusive Care for the Elderly (PACE), and hospice services for individuals in the greater community. Overall, 42% of the LZ 200 organizations offer home and community-based services to non-residents. CCaH, a model that grew in popularity sever