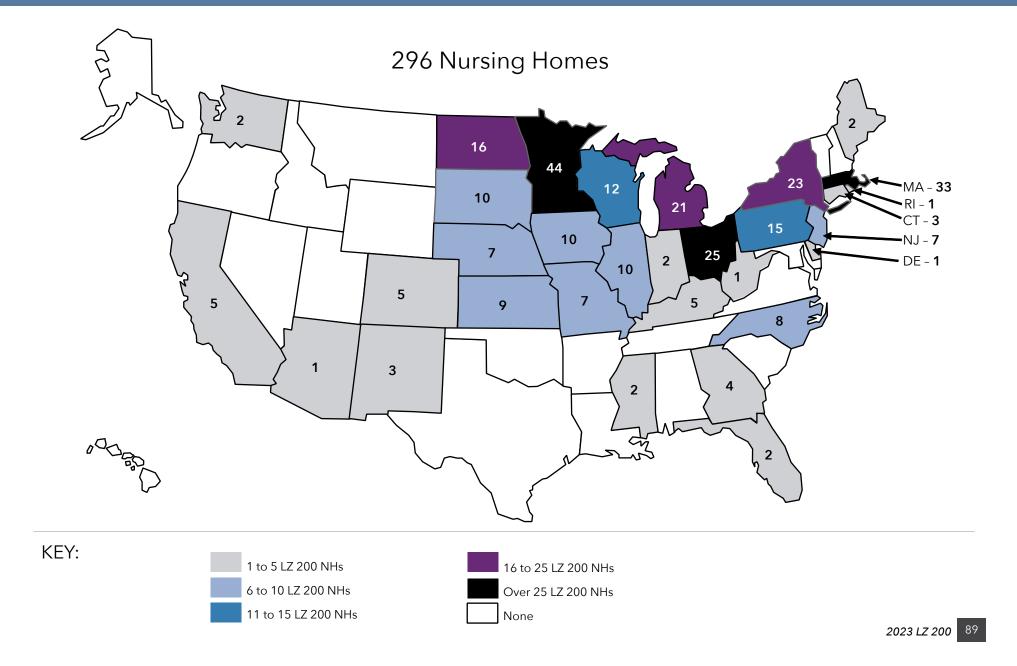

  At the same time, organizations continue to dispose of

- dated nursing homes or financially stressed communities.

  Recent years have also seen an uptick in the number of organizations growing through affiliation, acquisition or merger.
- Home and community-based services ... Growth is also taking place in the form of home-based services, such as home health, home care, adult-day care, continuing care at home (CCaH) programs or PACE (Program for All-Inclusive Care for the Elderly). Of the LZ 200, 45% offer some type of home and community-based services to non-residents. This year, the CCaH model, which had gained popularity in the past, is now offered by more than 10% of the LZ 200 (3% more than last year).
- A glimpse of the geography ... The systems provide
  market-rate senior living in 48 states. Pennsylvania hosts
  the highest number of system headquarters in the LZ 200.
  Minnesota has the largest total number of communities,
  with 212.