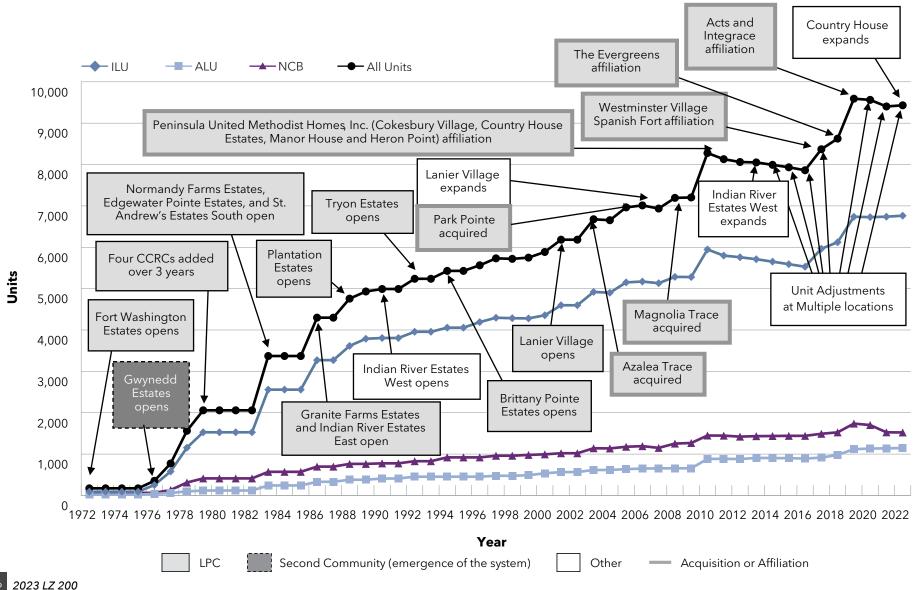

e Health (LZ 200 #10), and The Carmelite System (LZ 200 #23). The Pace of Growth charts show the different methods of change the systems are employing. Significant new

community construction and expansions are noted, with the addition of the second community highlighted in a dashed box. Mergers and acquisitions (gray-framed box) and dispositions (bold black box) are also highlighted.

We encourage readers to study each of the Pace of Growth charts, comparing not only the differing pace by which these organizations have grown and changed, but the methods by which these changes have occurred.



### Growth: Pace of Growth National Senior Communities (MA)



#### Growth: Pace of Growth Presbyterian Homes and Services (MN)



#### Growth: Pace of Growth Acts Retirement-Life Communities (PA)



#### Growth: Pace of Growth Lifespace Communities, Inc. (IA)



#### Growth: Pace of Growth HumanGood (CA)



#### Growth: Pace of Growth Covenant Living Communities & Services (IL)



### Growth: Pace of Growth Westminster Communities of Florida (FL)



### Growth: Pace of Growth Front Porch Communities and Services (CA)



### Growth: Pace of Growth Cassia (MN)



#### Growth: Pace of Growth Asbury Communities (MD)



### Growth: Pace of Growth Lutheran Senior Services (MO)



#### Growth: Pace of Growth The Kendal Corporation (PA)



#### Growth: Pace of Growth Pacific Retirement Services (OR)



### Growth: Pace of Growth Otterbein SeniorLife (OH)



### Growth: Pace of Growth Presbyterian Senior Living (PA)



#### Growth: Pace of Growth Concordia Lutheran Ministries (PA)



#### Gr