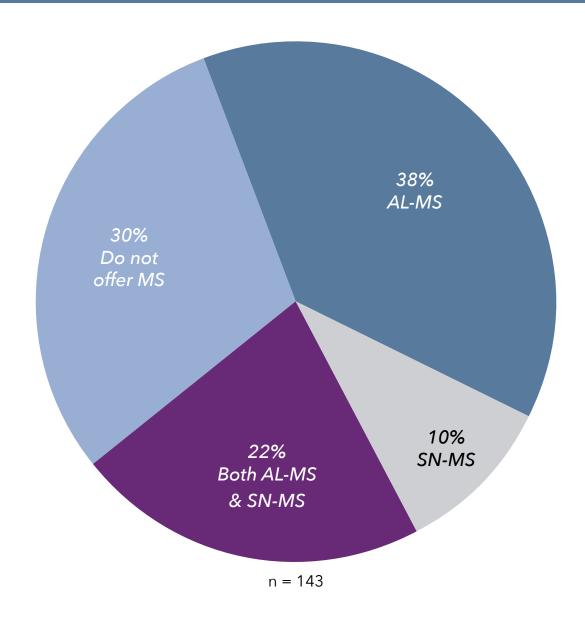

It should be noted that systems composed primarily of governmentsubsidized (affordable) housing have been intentionally excluded from the primary LZ 200 listing. Rankings for affordable housing providers are included in Chapter 6 of the report. In previous years, systems that were comprised primarily of acute or post-acute services or health care systems were also excluded. Beginning with the 2016 report, additional systems were included to reflect not-for-profit health systems that have a separate division, or ministry, with a distinct focus on operating as a senior living system. Two examples of such a system are Ascension Living and Trinity Health Senior Communities.