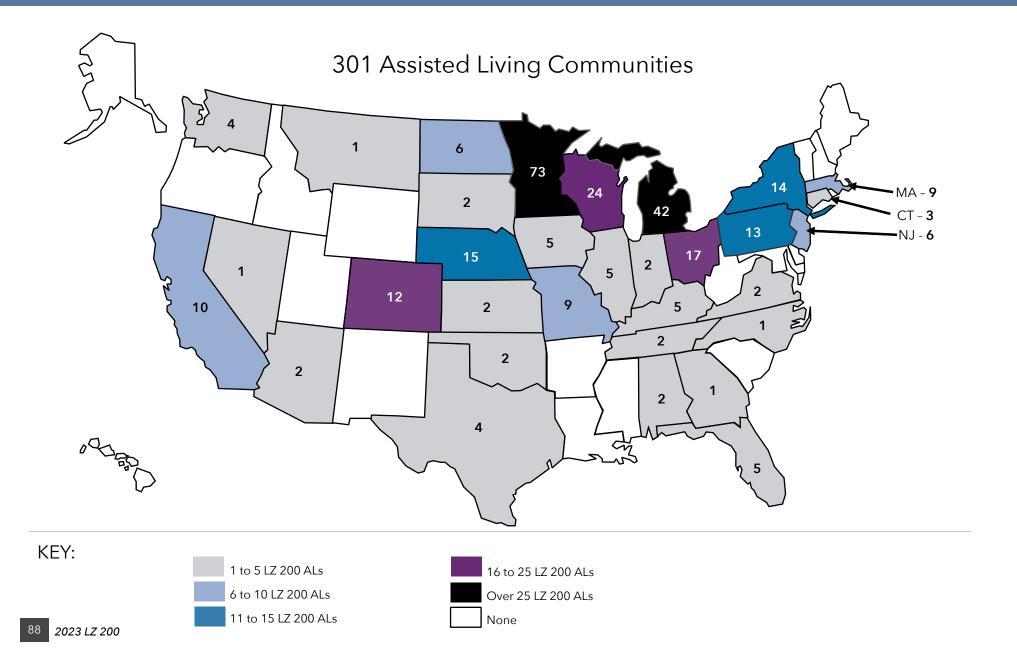

  At the same time, organizations continue to dispose of

- dated nursing homes or financially stressed communities.

  Recent years have also seen an uptick in the number of organizations growing through affiliation, acquisition or merger.
- Home and community-based services ... Growth is also taking place in the form of home-based services, such as home health, home care, adult-day care, continuing care at home (CCaH) programs or PACE (Program for All-Inclusive Care for the Elderly). Of the LZ 200, 45% offer some type of home and community-based services to non-residents. This year, the CCaH model, which had gained popularity in the past, is now offered by more than 10% of the LZ 200 (3% more than last year).
- A glimpse of the geography ... The systems provide
  market-rate senior living in 48 states. Pennsylvania hosts
  the highest number of system headquarters in the LZ 200.
  Minnesota has the largest total number of communities,
  with 212.