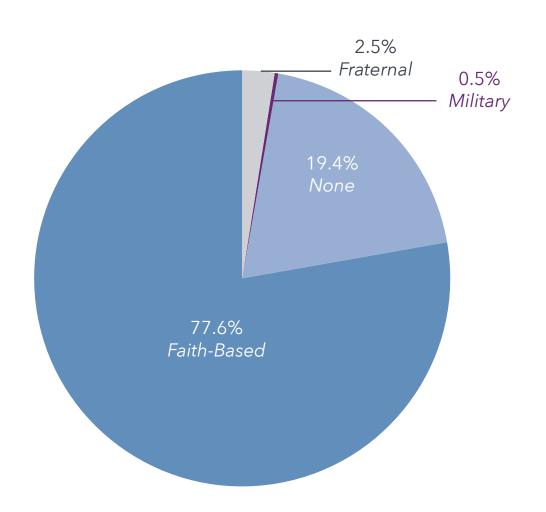

|  |  |  |  |  |
| 2017** avg FTE/unit<br>n=162     | 1,112                  | 0.67                 |  |  |  |  |  |
| 2018** avg FTE/unit<br>n=161     | 1,103                  | 0.63                 |  |  |  |  |  |
| 2019** avg FTE/unit<br>n=160     | 1,095                  | 0.60                 |  |  |  |  |  |
| 2020** avg FTE/unit<br>n=144     | 882                    | 0.54                 |  |  |  |  |  |
| 2021** avg FTE/unit<br>n=130     | 910                    | 0.53                 |  |  |  |  |  |
| 2022** avg FTE/unit<br>n=142     | 858                    | 0.53                 |  |  |  |  |  |

### Organizational Characteristics: Rental LPCs Organizations That Have Fully Rental LPCs



## Analysis of the Data: Affiliations Affiliation by Total Number of Systems



#### Affiliation

More than seventy-five percent (75%) of the LZ 200 organizations have an affiliation with a religious organization, predominantly Lutheran, Presbyterian, and Catholic, or a fraternal or military group (Chart 4-14a). Lutheran organizations represent the largest number, with more than 50,000 units. Presbyterian affiliation follows with more than 41,500 units.

## Analysis of the Data: Affiliations Affiliation by Total Number of Units



### Analysis of the Data: Affiliations Faith-Based Affiliations, by Total Number of Systems



## Analysis of the Data: Affiliations Faith-Based Affiliations, by Total Units



### Organizational Characteristics: Affordable Housing Comparison of Market-Rate Units Vs. Affordable Units of Housing Providers

#### Affordable Housing

The ranki