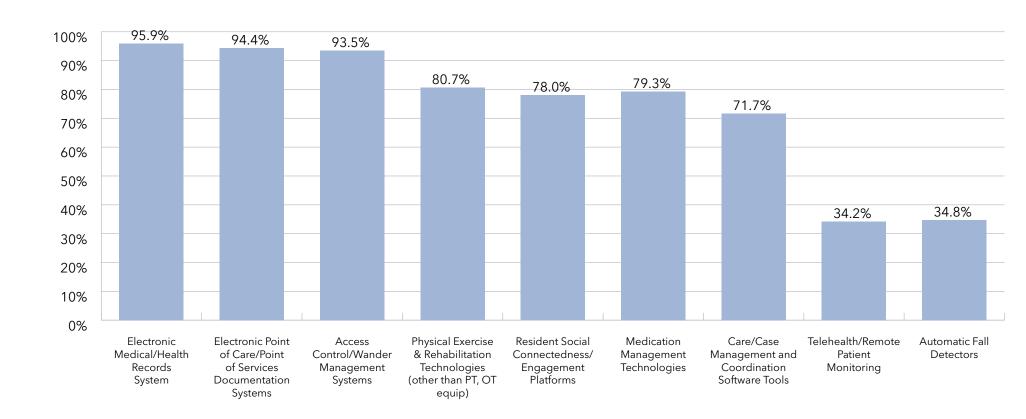

- Technology ... On average, 72% of the LZ 200 communities have adopted electronic point of care/point of service documentation systems and electronic health/medical records. Adoption is generally lower for health and wellness technologies, such as medication monitoring or telehealth remote monitoring; and care/case management and coordination reveals that 57% use this software. A category added in 2020, social connectedness/resident engagement, reveals that 60% use this technology; and 42% system providers utilize more advanced analytical tools. Due to the pandemic, two new categories were added in 2021, 55% implemented staff and resident screening, and 55% added infection control technologies. In 2022, we added two new categories regarding robotic technology, 30% have implemented robotic process automation while 70% have added physical robotics.
- Joint ventures and partnerships ... Nearly 36% of LZ 200 organizations
  are engaged in a formal joint venture, most commonly with another
  provider, a health system or a home health/home care agency. This is
  slightly more than the 35% reported in the 2022 report.