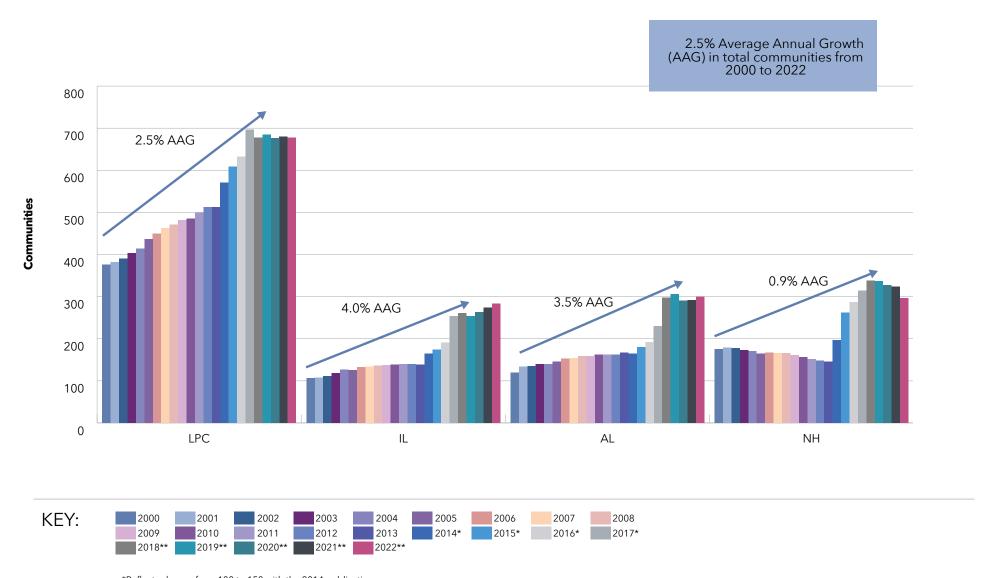

Communities (as of 12/31/22). Over the years, various terms have been used to describe a senior living property: site, location, facility, campus, and community. A high rise on a limited acreage parcel does not fit the term "campus." A scattering of buildings, offering various levels of care, across extended acreage does not fit the

term "facility." We believe the best all-encompassing word to use is "community." The communities examined are life plan communities (LPC), independent living communities (IL), assisted living communities (AL), and nursing homes (NH). It is important to note that a single Life Plan Community may include ILU (independent living units), and/or ALU (assisted living units), and/or NCB (nursing care beds), but will contain at least independent living and nursing care. The Life Plan Community's resident payment plans may include entrance fee, condo/co-op, and/or rental programs. Generally, the majority of the Life Plan Community's units are not NCB. For communities listed as IL, AL or NH, these are communities whose primary unit mix is reflected by the name (e.g. IL community being predominantly Independent Living units.) In a

number of cases, these communities may also offer an additional level of care (e.g. Independent Living along with Assisted Living being listed as an "IL" community). In these instances, the predominant level of care determines the community label. The systems listed in the LZ 200 are ranked by totaling the communities owned by the system in these four key areas: LPCs, IL, AL, and NH.