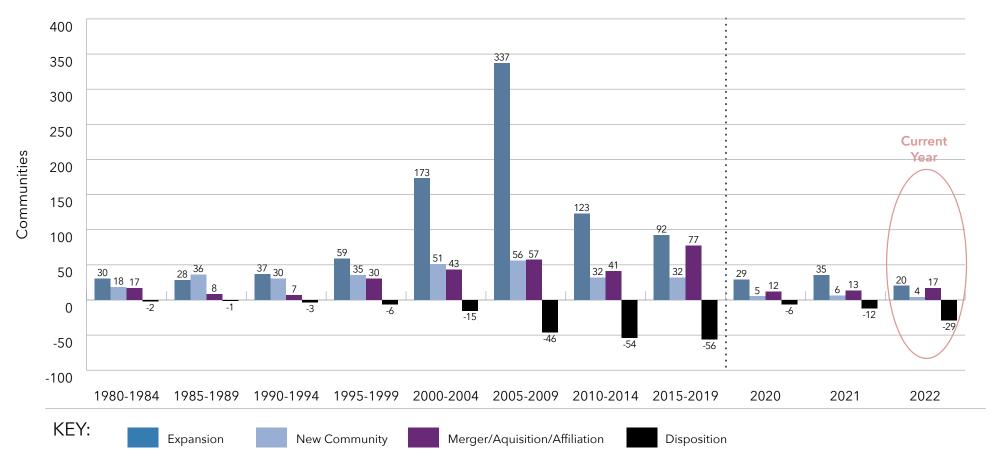

# Key Findings

- An understanding of size ... The systems range from 21,959 units to 394 units.
- Information on unit mix ... The 10 largest providers of senior living represent nearly 30% of the total number of units for all systems in LZ 200.
- An appreciation of the rate of growth ... In the last
   10 years, the average annual growth rate in total units is
   2.2%, with independent living and assisted living growth each year, but decline in the number of nursing care beds.
   Memory care units are becoming an increasingly important component of the annual unit counts, with 69% of the LZ
   200 offering specialized memory care units.
- Insights into type of growth ... The LZ 200 have grown primarily through expansion, with the number of units via new campus growth having slowed in the past several years. Most of the growth in recent years has been from within existing campuses in the form of unit expansions.

  At the same time, organizations continue to dispose of

- dated nursing homes or financially stressed communities.

  Recent years have also seen an uptick in the number of organizations growing through affiliation, acquisition or merger.
- Home and community-based services ... Growth is also taking place in the form of home-based services, such as home health, home care, adult-day care, continuing care at home (CCaH) programs or PACE (Program for All-Inclusive Care for the Elderly). Of the LZ 200, 45% offer some type of home and community-based services to non-residents. This year, the CCaH model, which had gained popularity in the past, is now offered by more than 10% of the LZ 200 (3% more than last year).
- A glimpse of the geography ... The systems provide
  market-rate senior living in 48 states. Pennsylvania hosts
  the highest number of system headquarters in the LZ 200.
  Minnesota has the largest total number of communities,
  with 212.