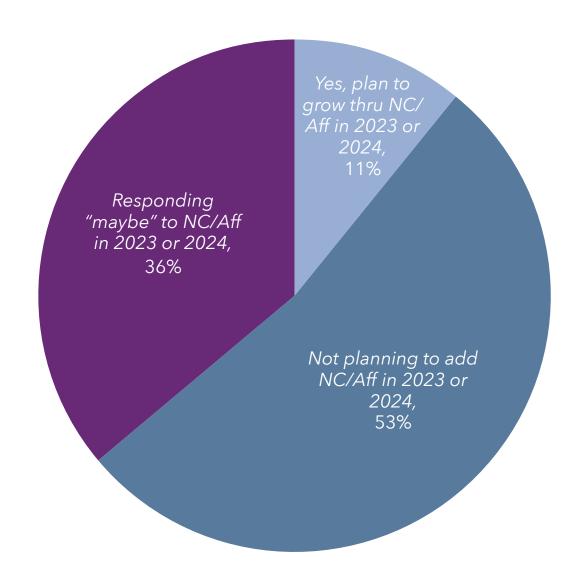

# Key Findings

- An understanding of size ... The systems range from 21,959 units to 394 units.
- Information on unit mix ... The 10 largest providers of senior living represent nearly 30% of the total number of units for all systems in LZ 200.
- An appreciation of the rate of growth ... In the last
   10 years, the average annual growth rate in total units is
   2.2%, with independent living and assisted living growth each year, but decline in the number of nursing care beds.
   Memory care units are becoming an increasingly important component of the annual unit counts, with 69% of the LZ
   200 offering specialized memory care units.
- Insights into type of growth ... The LZ 200 have grown primarily through expansion, with the number of units via new campus growth having slowed in the past several years. Most of the growth in recent years has been from within existing campuses in the form of unit expansions.

  At the same time, organizations continue to dispose of

- dated nursing homes or financially stressed communities.

  Recent years have also seen an uptick in the number of organizations growing through affiliation, acquisition or merger.
- Home and community-based services ... Growth is also taking place in the form of home-based services, such as home health, home care, adult-day care, continuing care at home (CCaH) programs or PACE (Program for All-Inclusive Care for the Elderly). Of the LZ 200, 45% offer some type of home and community-based services to non-residents. This year, the CCaH model, which had gained popularity in the past, is now offered by more than 10% of the LZ 200 (3% more than last year).
- A glimpse of the geography ... The systems provide
  market-rate senior living in 48 states. Pennsylvania hosts
  the highest number of system headquarters in the LZ 200.
  Minnesota has the largest total number of communities,
  with 212.