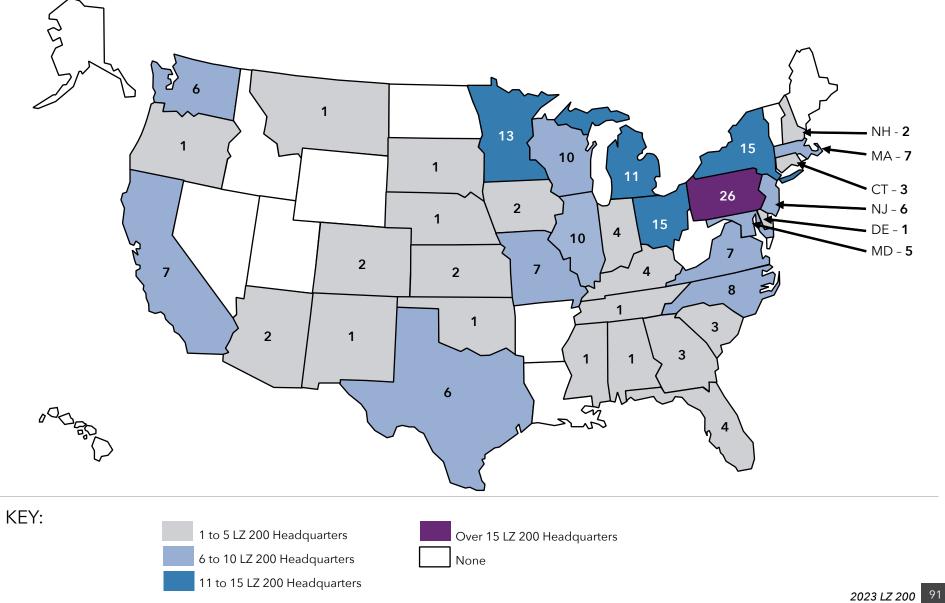

  At the same time, organizations continue to dispose of

- dated nursing homes or financially stressed communities.

  Recent years have also seen an uptick in the number of organizations growing through affiliation, acquisition or merger.
- Home and community-based services ... Growth is also taking place in the form of home-based services, such as home health, home care, adult-day care, continuing care at home (CCaH) programs or PACE (Program for All-Inclusive Care for the Elderly). Of the LZ 200, 45% offer some type of home and community-based services to non-residents. This year, the CCaH model, which had gained popularity in the past, is now offered by more than 10% of the LZ 200 (3% more than last year).
- A glimpse of the geography ... The systems provide
  market-rate senior living in 48 states. Pennsylvania hosts
  the highest number of system headquarters in the LZ 200.
  Minnesota has the largest total number of communities,
  with 212.