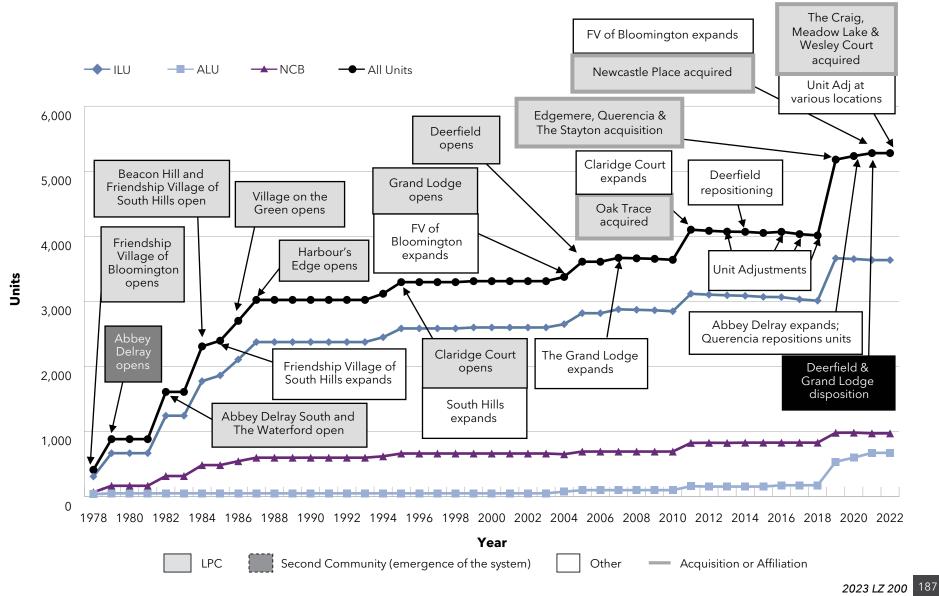

e Pace of Growth charts show the different methods of change the systems are employing. Significant new

community construction and expansions are noted, with the addition of the second community highlighted in a dashed box. Mergers and acquisitions (gray-framed box) and dispositions (bold black box) are also highlighted.

We encourage readers to study each of the Pace of Growth charts, comparing not only the differing pace by which these organizations have grown and changed, but the methods by which these changes have occurred.



### Growth: Pace of Growth National Senior Communities (MA)



#### Growth: Pace of Growth Presbyterian Homes and Services (MN)



#### Growth: Pace of Growth Acts Retirement-Life Communities (PA)



#### Growth: Pace of Growth Lifespace Communities, Inc. (IA)



#### Growth: Pace of Growth HumanGood (CA)



#### Growth: Pace of Growth Covenant Living Communities & Services (IL)



### Growth: Pace of Growth Westminster Communities of Florida (FL)



### Growth: Pace of Growth Front Porch Communities and Services (CA)



### Growth: Pace of Growth Cassia (MN)



#### Growth: Pace of Growth Asbury Communities (MD)



### Growth: Pace of Growth Lutheran Senior Services (MO)



#### Growth: Pace of Growth The Kendal Corporation (PA)



#### Growth: Pace of Growth Pacific Retirement Services (OR)



### Growth: Pace of Growth Otterbein SeniorLife (OH)



### Growth: Pace of Growth Presbyterian Senior Living (PA)



#### Growth: Pace of Growth Concordia Lutheran Ministries (PA)



#### Growth: Pace of Growth BHI Senior Living (IN)



#### Growth: Pace