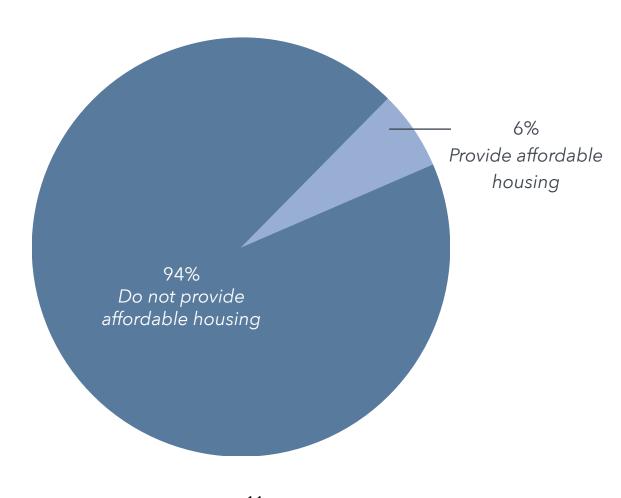

It should be noted that systems composed primarily of governmentsubsidized (affordable) housing have been intentionally excluded from the primary LZ 200 listing. Rankings for affordable housing providers are included in Chapter 6 of the report. In previous years, systems that were comprised primarily of acute or post-acute services or health care systems were also excluded. Beginning with the 2016 report, additional systems were included to reflect not-for-profit health systems that have a separate division, or ministry, with a distinct focus on operating as a senior living system. Two examples of such a system are Ascension Living and Trinity Health Senior Communities.