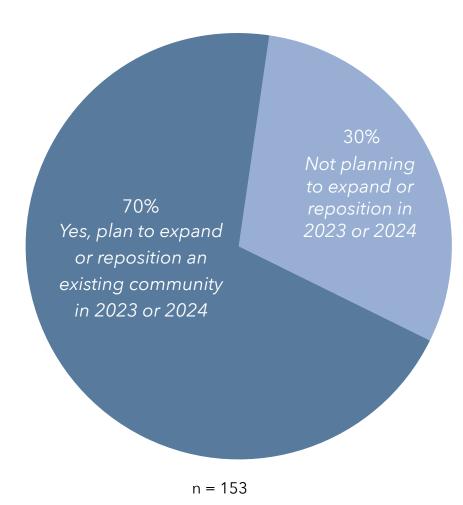

# Key Findings

- An understanding of size ... The systems range from 21,959 units to 394 units.
- Information on unit mix ... The 10 largest providers of senior living represent nearly 30% of the total number of units for all systems in LZ 200.
- An appreciation of the rate of growth ... In the last
   10 years, the average annual growth rate in total units is
   2.2%, with independent living and assisted living growth each year, but decline in the number of nursing care beds.
   Memory care units are becoming an increasingly important component of the annual unit counts, with 69% of the LZ
   200 offering specialized memory care units.
- Insights into type of growth ... The LZ 200 have grown primarily through expansion, with the number of units via new campus growth having slowed in the past several years. Most of the growth in recent years has been from within existing campuses in the form of unit expansions.

  At the same time, organizations continue to dispose of

- dated nursing homes or financially stressed communities.

  Recent years have also seen an uptick in the number of organizations growing through affiliation, acquisition or merger.
- Home and community-based services ... Growth is also taking place in the form of home-based services, such as home health, home care, adult-day care, continuing care at home (CCaH) programs or PACE (Program for All-Inclusive Care for the Elderly). Of the LZ 200, 45% offer some type of home and community-based services to non-residents. This year, the CCaH model, which had gained popularity in the past, is now offered by more than 10% of the LZ 200 (3% more than last year).
- A glimpse of the geography ... The systems provide
  market-rate senior living in 48 states. Pennsylvania hosts
  the highest number of system headquarters in the LZ 200.
  Minnesota has the largest total number of communities,
  with 212.