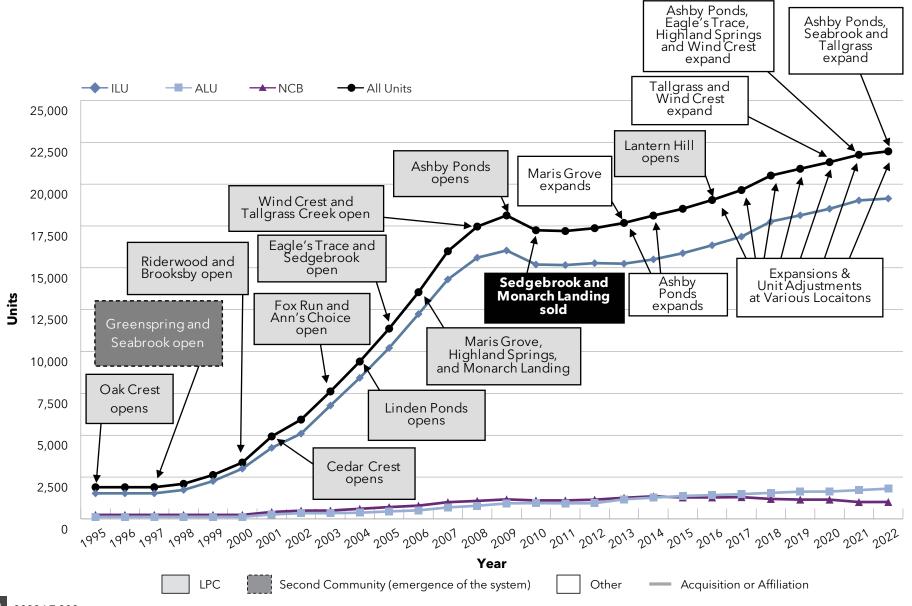

ical Lutheran Good Samaritan Society (LZ 200 #2), Ascension Living (LZ 200 #5), Trinity Health Senior Communities (LZ 200 #9), Benedictine Health (LZ 200 #10), and The Carmelite System (LZ 200 #23). The Pace of Growth charts show the different methods of change the systems are employing. Significant new

community construction and expansions are noted, with the addition of the second community highlighted in a dashed box. Mergers and acquisitions (gray-framed box) and dispositions (bold black box) are also highlighted.

We encourage readers to study each of the Pace of Growth charts, comparing not only the differing pace by which these organizations have grown and changed, but the methods by which these changes have occurred.



### Growth: Pace of Growth National Senior Communities (MA)



#### Growth: Pace of Growth Presbyterian Homes and Services (MN)



#### Growth: Pace of Growth Acts Retirement-Life Communities (PA)



#### Growth: Pace of Growth Lifespace Communities, Inc. (IA)



#### Growth: Pace of Growth HumanGood (CA)



#### Growth: Pace of Growth Covenant Living Communities & Services (IL)



### Growth: Pace of Growth Westminster Communities of Florida (FL)



### Growth: Pace of Growth Front Porch Communities and Services (CA)



### Growth: Pace of Growth Cassia (MN)



#### Growth: Pace of Growth Asbury Communities (MD)



### Growth: Pace of Growth Lutheran Senior Services (MO)



#### Growth: Pace of Growth The Kendal Corporation (PA)



#### Growth: Pace of Growth Pacific Retirement Services (OR)



### Growth: Pace of Growth Otterbein SeniorLife (OH)