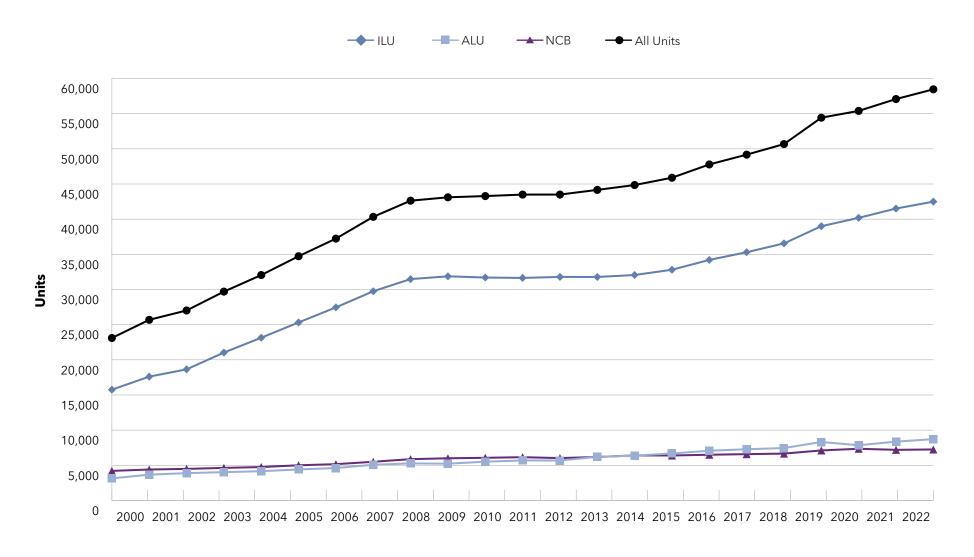

# Key Findings

- An understanding of size ... The systems range from 21,959 units to 394 units.
- Information on unit mix ... The 10 largest providers of senior living represent nearly 30% of the total number of units for all systems in LZ 200.
- An appreciation of the rate of growth ... In the last
   10 years, the average annual growth rate in total units is
   2.2%, with independent living and assisted living growth each year, but decline in the number of nursing care beds.
   Memory care units are becoming an increasingly important component of the annual unit counts, with 69% of the LZ
   200 offering specialized memory care units.
- Insights into type of growth ... The LZ 200 have grown primarily through expansion, with the number of units via new campus growth having slowed in the past several years. Most of the growth in recent years has been from within existing campuses in the form of unit expansions.

Independent living units (ILU) units may be composed of apartments, duplexes, triplexes, quadplexes, or single-family homes. Typically, residents in independent living units pay a combination of a monthly fee and one-time entrance fee. (Note: some residents own these units, but this type of

Assisted living units (ALU) bridges the gap between independent living and nursing home care. Trained employees provide supportive care to residents who are unable to live independently and require assistance with activities of daily living (ADLs), including management of medications, bathing, dressing, toileting, ambulating, and eating. Personal Care or Residential Care Units (PCU/RCU) are included in the overall ALU total for LZ 200 organizations. These units share similarities with ALUs but are not licensed as such.

**Nursing care beds (NCB)** provide care for those who need rehabilitative care or can no longer live independently because of a chronic physical or mental condition that requires round-the-clock

nursing care. Meals, laundry, housekeeping, and medical services are provided. In most cases, these units are licensed for Medicaid and/or Medicare reimbursement.