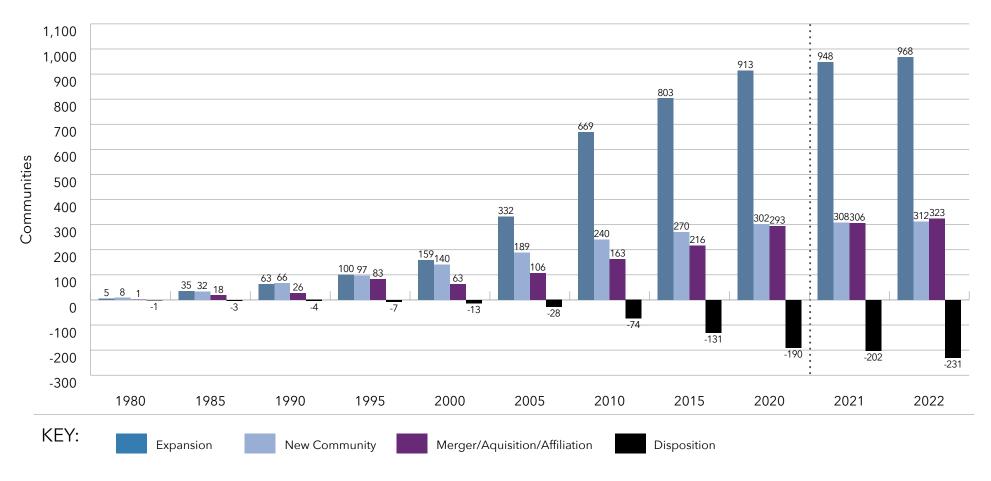

# Key Findings

- An understanding of size ... The systems range from 21,959 units to 394 units.
- Information on unit mix ... The 10 largest providers of senior living represent nearly 30% of the total number of units for all systems in LZ 200.
- An appreciation of the rate of growth ... In the last
   10 years, the average annual growth rate in total units is
   2.2%, with independent living and assisted living growth each year, but decline in the number of nursing care beds.
   Memory care units are becoming an increasingly important component of the annual unit counts, with 69% of the LZ
   200 offering specialized memory care units.
- Insights into type of growth ... The LZ 200 have grown primarily through expansion, with the number of units via new campus growth having slowed in the past several years. Most of the growth in recent years has been from within existing campuses in the form of unit expansions.

  At the same time, organizations continue to dispose of

- dated nursing homes or financially stressed communities.

  Recent years have also seen an uptick in the number of organizations growing through affiliation, acquisition or merger.
- Home and community-based services ... Growth is also taking place in the form of home-based services, such as home health, home care, adult-day care, continuing care at home (CCaH) programs or PACE (Program for All-Inclusive Care for the Elderly). Of the LZ 200, 45% offer some type of home and community-based services to non-residents. This year, the CCaH model, which had gained popularity in the past, is now offered by more than 10% of the LZ 200 (3% more than last year).
- A glimpse of the geography ... The systems provide
  market-rate senior living in 48 states. Pennsylvania hosts
  the highest number of system headquarters in the LZ 200.
  Minnesota has the largest total number of communities,
  with 212.