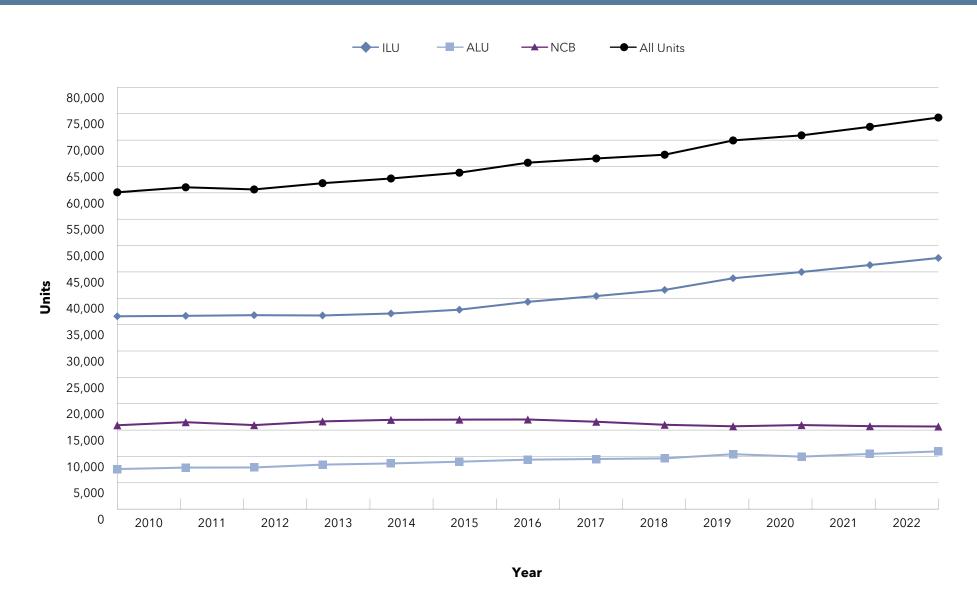

# Key Findings

- An understanding of size ... The systems range from 21,959 units to 394 units.
- Information on unit mix ... The 10 largest providers of senior living represent nearly 30% of the total number of units for all systems in LZ 200.
- An appreciation of the rate of growth ... In the last
   10 years, the average annual growth rate in total units is
   2.2%, with independent living and assisted living growth each year, but decline in the number of nursing care beds.
   Memory care units are becoming an increasingly important component of the annual unit counts, with 69% of the LZ
   200 offering specialized memory care units.
- Insights into type of growth ... The LZ 200 have grown primarily through expansion, with the number of units via new campus growth having slowed in the past several years. Most of the growth in recent years has been from within existing campuses in the form of unit expansions.

  At the same time, organizations continue to dispose of

- dated nursing homes or financially stressed communities.

  Recent years have also seen an uptick in the number of organizations growing through affiliation, acquisition or merger.
- Home and community-based services ... Growth is also taking place in the form of home-based services, such as home health, home care, adult-day care, continuing care at home (CCaH) programs or PACE (Program for All-Inclusive Care for the Elderly). Of the LZ 200, 45% offer some type of home and community-based services to non-residents. This year, the CCaH model, which had gained popularity in the past, is now offered by more than 10% of the LZ 200 (3% more than last year).
- A glimpse of the geography ... The systems provide
  market-rate senior living in 48 states. Pennsylvania hosts
  the highest number of system headquarters in the LZ 200.
  Minnesota has the largest total number of communities,
  with 212.