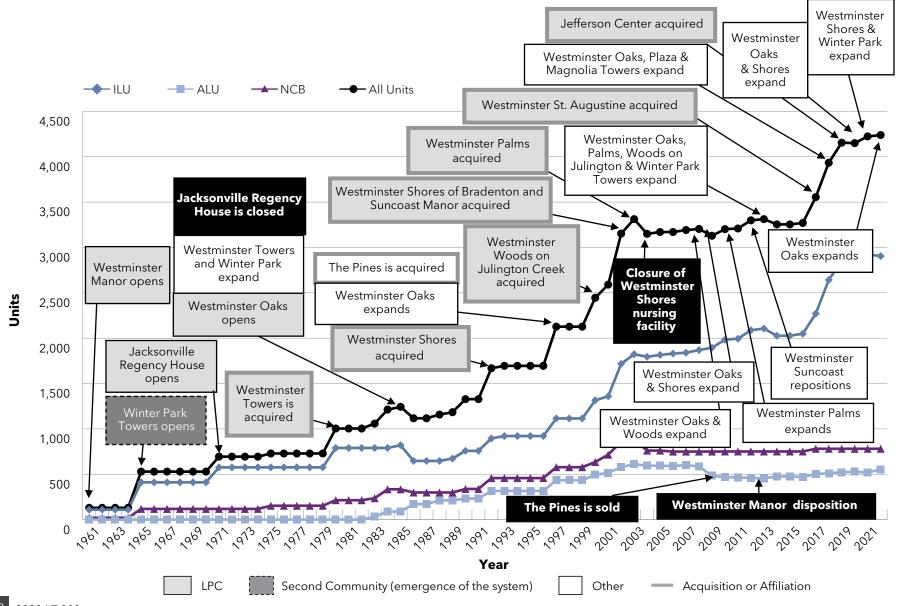

The 2023 LeadingAge Ziegler 200 lists the largest not-for-profit systems providing aging services through senior living in the United States, in order of total owned market-rate units, as of December 31, 2022.

listing the largest not-for-profit senior living systems by the number of units they own and operate, representing the number of residents they serve, rather than by their financial success, created a new way of ordering systems, providing a fresh perspective on what was previously understood as a known market. The journey in creating and updating the LZ 200 annually has provided a wealth of data by which to understand and analyze the characteristics of senior living system providers' growth and change.

The organizations in the LZ 200 have made strategic decisions over the years, sometimes to expand to serve a broader community, while other times to dispose of communities and reposition a portfolio of properties and markets served. The LZ 200 is only the beginning of a profile of providers who are delivering services to the elderly community, both residential and home-based. Thousands of not-for-profit providers are playing an important role in the United States. We embrace each organization's contribution to the populations it serves. Regardless of an organizations size, not-for-profits are strong in numbers and bound by shared values.