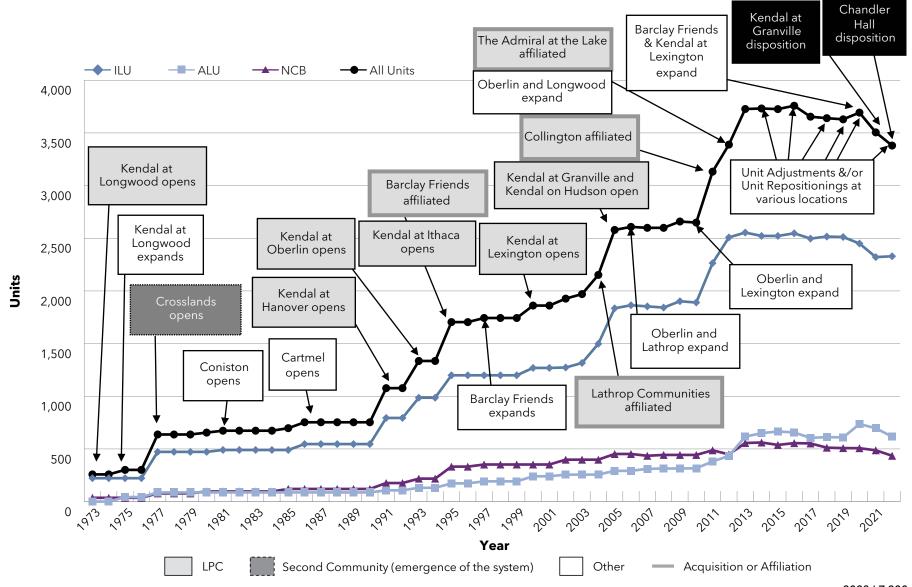

, but the methods by which these changes have occurred.



### Growth: Pace of Growth National Senior Communities (MA)



#### Growth: Pace of Growth Presbyterian Homes and Services (MN)



#### Growth: Pace of Growth Acts Retirement-Life Communities (PA)



#### Growth: Pace of Growth Lifespace Communities, Inc. (IA)



#### Growth: Pace of Growth HumanGood (CA)



#### Growth: Pace of Growth Covenant Living Communities & Services (IL)



### Growth: Pace of Growth Westminster Communities of Florida (FL)



### Growth: Pace of Growth Front Porch Communities and Services (CA)



### Growth: Pace of Growth Cassia (MN)



#### Growth: Pace of Growth Asbury Communities (MD)



### Growth: Pace of Growth Lutheran Senior Services (MO)



#### Growth: Pace of Growth The Kendal Corporation (PA)



#### Growth: Pace of Growth Pacific Retirement Services (OR)



### Growth: Pace of Growth Otterbein SeniorLife (OH)



### Growth: Pace of Growth Presbyterian Senior Living (PA)



#### Growth: Pace of Growth Concordia Lutheran Ministries (PA)



#### Growth: Pace of Growth BHI Senior Living (IN)



#### Growth: Pace of Growth Ohio Living (OH)



### Growth: Pace of Growth Springpoint (NJ)



#### Growth: Pace of Growth Retirement Housing Foundation (CA)



#### Growth: Aggregate Growth

#### Aggregate Growth

Section 5-3 of the report details the pace of growth among the LZ 200 organizations in terms of average annual growth and aggregate growth. These tables list the organizations within the LZ 200 that have increased in size the fastest between 2021 and 2022, 2000 and 2022, and 1990