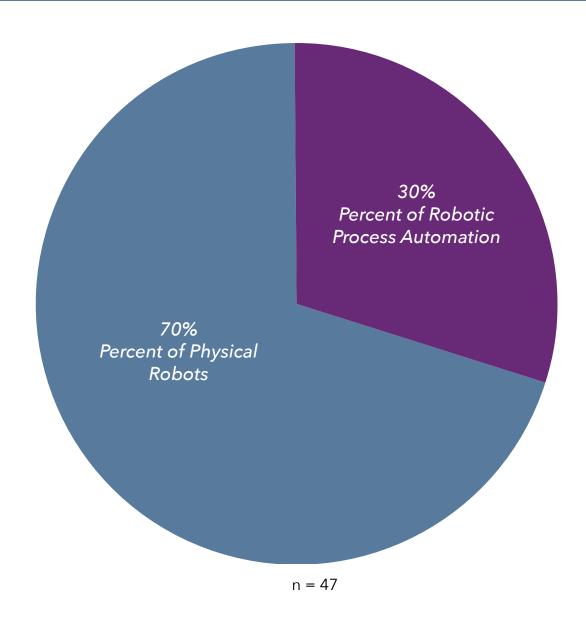

- Technology ... On average, 72% of the LZ 200 communities have adopted electronic point of care/point of service documentation systems and electronic health/medical records. Adoption is generally lower for health and wellness technologies, such as medication monitoring or telehealth remote monitoring; and care/case management and coordination reveals that 57% use this software. A category added in 2020, social connectedness/resident engagement, reveals that 60% use this technology; and 42% system providers utilize more advanced analytical tools. Due to the pandemic, two new categories were added in 2021, 55% implemented staff and resident screening, and 55% added infection control technologies. In 2022, we added two new categories regarding robotic technology, 30% have implemented robotic process automation while 70% have added physical robotics.
- Joint ventures and partnerships ... Nearly 36% of LZ 200 organizations
  are engaged in a formal joint venture, most commonly with another
  provider, a health system or a home health/home care agency. This is
  slightly more than the 35% reported in the 2022 report.