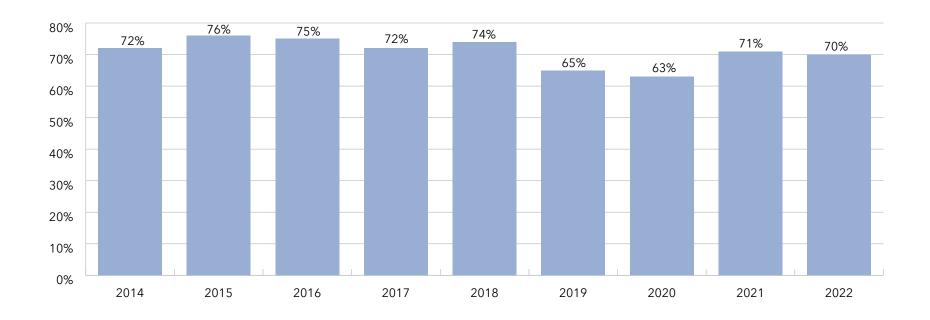

# Key Findings

- An understanding of size ... The systems range from 21,959 units to 394 units.
- Information on unit mix ... The 10 largest providers of senior living represent nearly 30% of the total number of units for all systems in LZ 200.
- An appreciation of the rate of growth ... In the last
   10 years, the average annual growth rate in total units is
   2.2%, with independent living and assisted living growth each year, but decline in the number of nursing care beds.
   Memory care units are becoming an increasingly important component of the annual unit counts, with 69% of the LZ
   200 offering specialized memory care units.
- Insights into type of growth ... The LZ 200 have grown primarily through expansion, with the number of units via new campus growth having slowed in the past several years. Most of the growth in recent years has been from within existing campuses in the form of unit expansions.