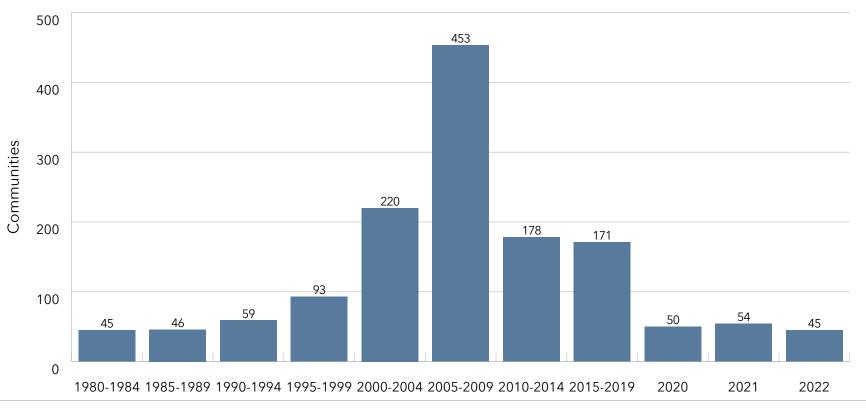

  At the same time, organizations continue to dispose of

- dated nursing homes or financially stressed communities.

  Recent years have also seen an uptick in the number of organizations growing through affiliation, acquisition or merger.
- Home and community-based services ... Growth is also taking place in the form of home-based services, such as home health, home care, adult-day care, continuing care at home (CCaH) programs or PACE (Program for All-Inclusive Care for the Elderly). Of the LZ 200, 45% offer some type of home and community-based services to non-residents. This year, the CCaH model, which had gained popularity in the past, is now offered by more than 10% of the LZ 200 (3% more than last year).
- A glimpse of the geography ... The systems provide
  market-rate senior living in 48 states. Pennsylvania hosts
  the highest number of system headquarters in the LZ 200.
  Minnesota has the largest total number of communities,
  with 212.