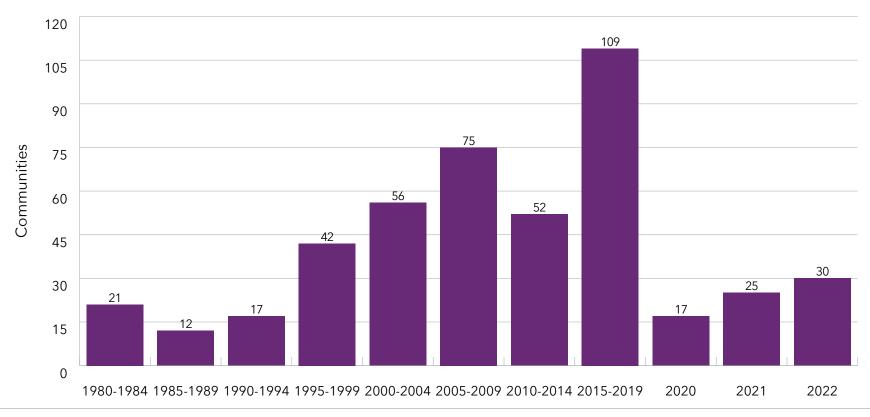

# Key Findings

- An understanding of size ... The systems range from 21,959 units to 394 units.
- Information on unit mix ... The 10 largest providers of senior living represent nearly 30% of the total number of units for all systems in LZ 200.
- An appreciation of the rate of growth ... In the last
   10 years, the average annual growth rate in total units is
   2.2%, with independent living and assisted living growth each year, but decline in the number of nursing care beds.
   Memory care units are becoming an increasingly important component of the annual unit counts, with 69% of the LZ
   200 offering specialized memory care units.
- Insights into type of growth ... The LZ 200 have grown primarily through expansion, with the number of units via new campus growth having slowed in the past several years. Most of the growth in recent years has been from within existing campuses in the form of unit expansions.

  At the same time, organizations continue to dispose of

- dated nursing homes or financially stressed communities.

  Recent years have also seen an uptick in the number of organizations growing through affiliation, acquisition or merger.
- Home and community-based services ... Growth is also taking place in the form of home-based services, such as home health, home care, adult-day care, continuing care at home (CCaH) programs or PACE (Program for All-Inclusive Care for the Elderly). Of the LZ 200, 45% offer some type of home and community-based services to non-residents. This year, the CCaH model, which had gained popularity in the past, is now offered by more than 10% of the LZ 200 (3% more than last year).
- A glimpse of the geography ... The systems provide
  market-rate senior living in 48 states. Pennsylvania hosts
  the highest number of system headquarters in the LZ 200.
  Minnesota has the largest total number of communities,
  with 212.