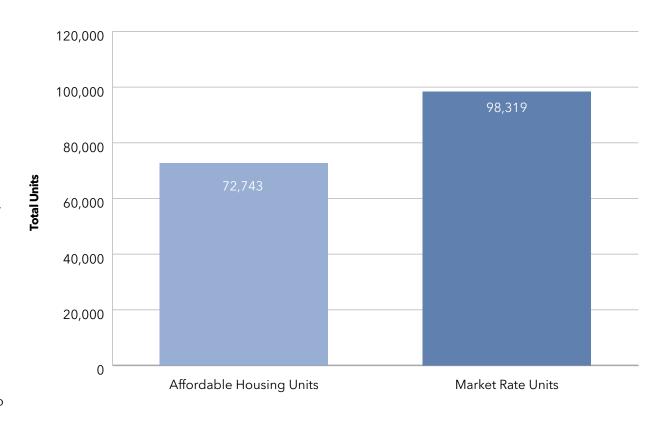

#### A Note from Ziegler

We are excited to release the 20th edition of the LeadingAge Ziegler publication, compiling data from the largest 200 not-for-profit senior living providers in the country. LeadingAge has been the ideal partner for this research initiative and we look forward to seeing providers, industry professionals and key stakeholders take full advantage of the wealth of information this publication provides. This year's report highlighting the 200 largest not-for-profit providers, represents more than 300,000 market-rate units and nearly 1,600 market-rate communities across the country. The report also highlights the largest single-site providers, the largest providers of Affordable Housing for seniors and the providers who are providing sizeable management services to other senior living & care communities.