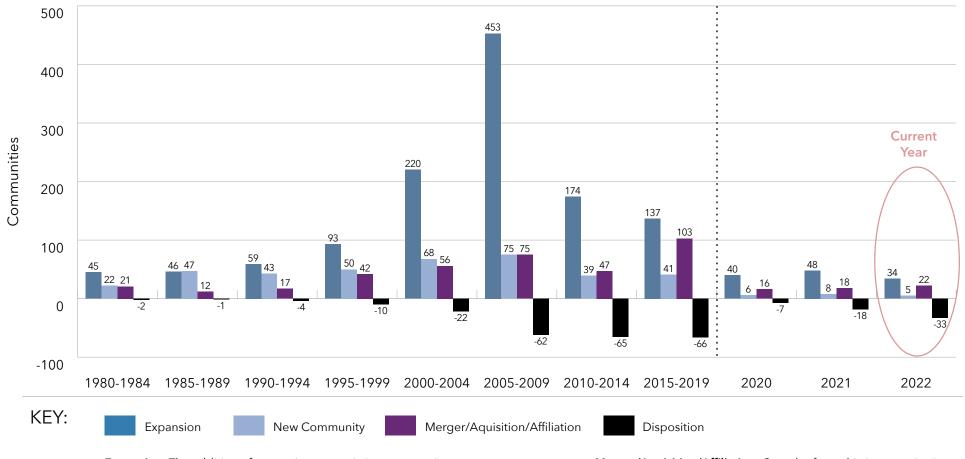

# Key Findings

- An understanding of size ... The systems range from 21,959 units to 394 units.
- Information on unit mix ... The 10 largest providers of senior living represent nearly 30% of the total number of units for all systems in LZ 200.
- An appreciation of the rate of growth ... In the last
   10 years, the average annual growth rate in total units is
   2.2%, with independent living and assisted living growth each year, but decline in the number of nursing care beds.
   Memory care units are becoming an increasingly important component of the annual unit counts, with 69% of the LZ
   200 offering specialized memory care units.
- Insights into type of growth ... The LZ 200 have grown primarily through expansion, with the number of units via new campus growth having slowed in the past several years. Most of the growth in recent years has been from within existing campuses in the form of unit expansions.

  At the same time, organizations continue to dispose of

- dated nursing homes or financially stressed communities.

  Recent years have also seen an uptick in the number of organizations growing through affiliation, acquisition or merger.
- Home and community-based services ... Growth is also taking place in the form of home-based services, such as home health, home care, adult-day care, continuing care at home (CCaH) programs or PACE (Program for All-Inclusive Care for the Elderly). Of the LZ 200, 45% offer some type of home and community-based services to non-residents. This year, the CCaH model, which had gained popularity in the past, is now offered by more than 10% of the LZ 200 (3% more than last year).
- A glimpse of the geography ... The systems provide
  market-rate senior living in 48 states. Pennsylvania hosts
  the highest number of system headquarters in the LZ 200.
  Minnesota has the largest total number of communities,
  with 212.