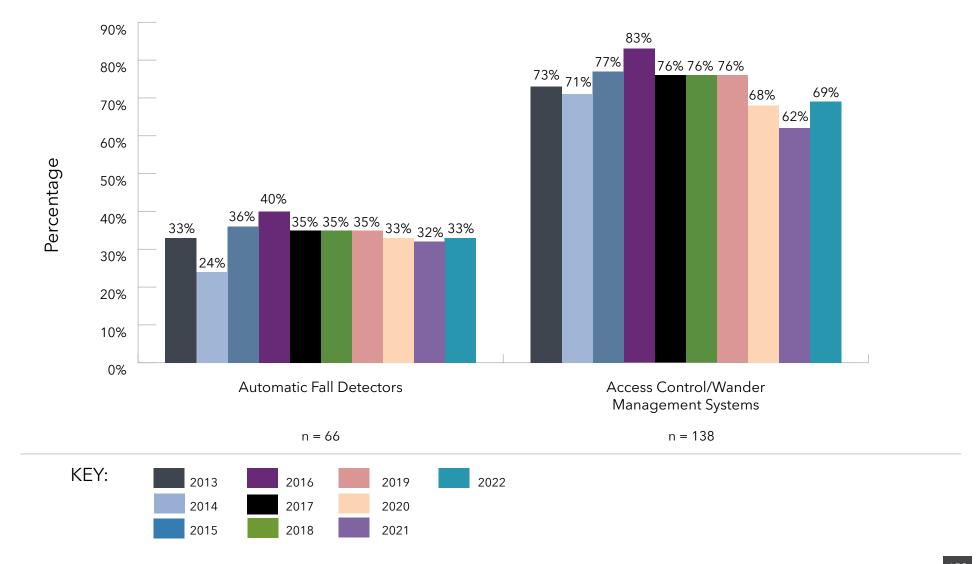

- Technology ... On average, 72% of the LZ 200 communities have adopted electronic point of care/point of service documentation systems and electronic health/medical records. Adoption is generally lower for health and wellness technologies, such as medication monitoring or telehealth remote monitoring; and care/case management and coordination reveals that 57% use this software. A category added in 2020, social connectedness/resident engagement, reveals that 60% use this technology; and 42% system providers utilize more advanced analytical tools. Due to the pandemic, two new categories were added in 2021, 55% implemented staff and resident screening, and 55% added infection control technologies. In 2022, we added two new categories regarding robotic technology, 30% have implemented robotic process automation while 70% have added physical robotics.
- Joint ventures and partnerships ... Nearly 36% of LZ 200 organizations
  are engaged in a formal joint venture, most commonly with another
  provider, a health system or a home health/home care agency. This is
  slightly more than the 35% reported in the 2022 report.