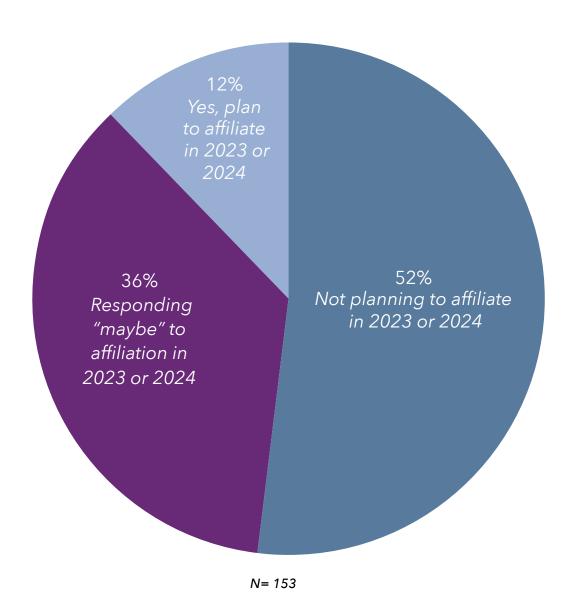

- Technology ... On average, 72% of the LZ 200 communities have adopted electronic point of care/point of service documentation systems and electronic health/medical records. Adoption is generally lower for health and wellness technologies, such as medication monitoring or telehealth remote monitoring; and care/case management and coordination reveals that 57% use this software. A category added in 2020, social connectedness/resident engagement, reveals that 60% use this technology; and 42% system providers utilize more advanced analytical tools. Due to the pandemic, two new categories were added in 2021, 55% implemented staff and resident screening, and 55% added infection control technologies. In 2022, we added two new categories regarding robotic technology, 30% have implemented robotic process automation while 70% have added physical robotics.
- Joint ventures and partnerships ... Nearly 36% of LZ 200 organizations
  are engaged in a formal joint venture, most commonly with another
  provider, a health system or a home health/home care agency. This is
  slightly more than the 35% reported in the 2022 report.