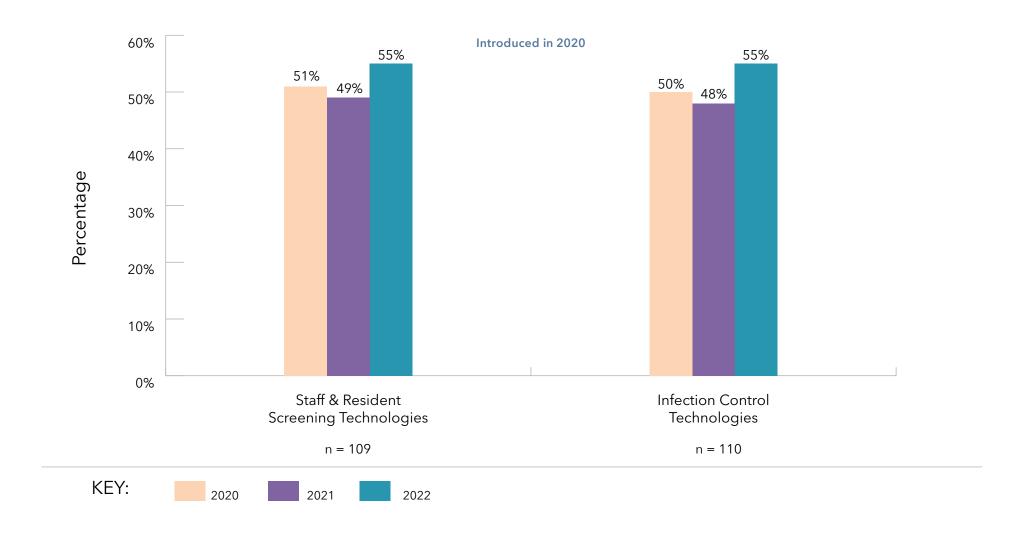

- Technology ... On average, 72% of the LZ 200 communities have adopted electronic point of care/point of service documentation systems and electronic health/medical records. Adoption is generally lower for health and wellness technologies, such as medication monitoring or telehealth remote monitoring; and care/case management and coordination reveals that 57% use this software. A category added in 2020, social connectedness/resident engagement, reveals that 60% use this technology; and 42% system providers utilize more advanced analytical tools. Due to the pandemic, two new categories were added in 2021, 55% implemented staff and resident screening, and 55% added infection control technologies. In 2022, we added two new categories regarding robotic technology, 30% have implemented robotic process automation while 70% have added physical robotics.
- Joint ventures and partnerships ... Nearly 36% of LZ 200 organizations
  are engaged in a formal joint venture, most commonly with another
  provider, a health system or a home health/home care agency. This is
  slightly more than the 35% reported in the 2022 report.