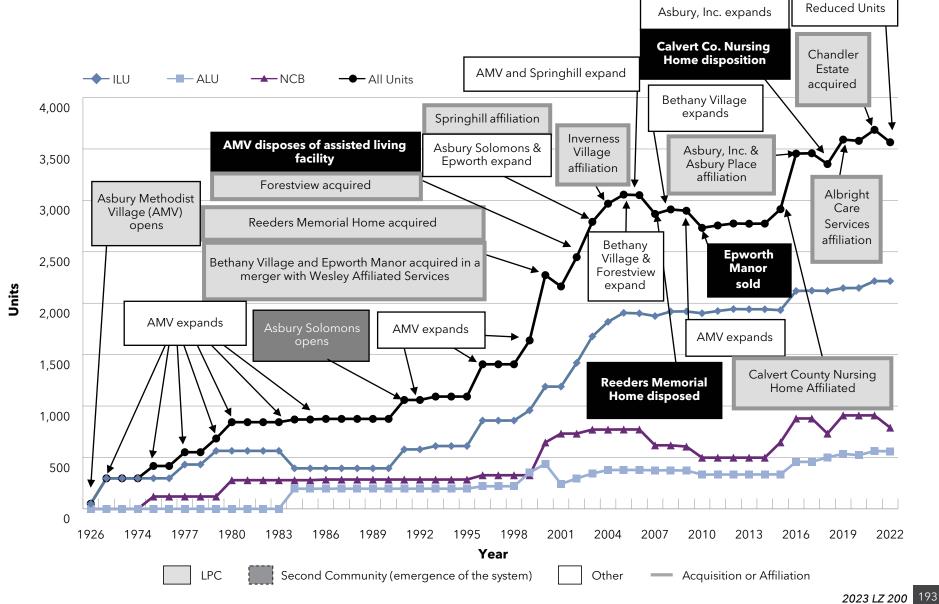

of the Pace of Growth charts, comparing not only the differing pace by which these organizations have grown and changed, but the methods by which these changes have occurred.



### Growth: Pace of Growth National Senior Communities (MA)



#### Growth: Pace of Growth Presbyterian Homes and Services (MN)



#### Growth: Pace of Growth Acts Retirement-Life Communities (PA)



#### Growth: Pace of Growth Lifespace Communities, Inc. (IA)



#### Growth: Pace of Growth HumanGood (CA)



#### Growth: Pace of Growth Covenant Living Communities & Services (IL)



### Growth: Pace of Growth Westminster Communities of Florida (FL)



### Growth: Pace of Growth Front Porch Communities and Services (CA)



### Growth: Pace of Growth Cassia (MN)



#### Growth: Pace of Growth Asbury Communities (MD)



### Growth: Pace of Growth Lutheran Senior Services (MO)



#### Growth: Pace of Growth The Kendal Corporation (PA)



#### Growth: Pace of Growth Pacific Retirement Services (OR)



### Growth: Pace of Growth Otterbein SeniorLife (OH)



### Growth: Pace of Growth Presbyterian Senior Living (PA)



#### Growth: Pace of Growth Concordia Lutheran Ministries (PA)



#### Growth: Pace of Growth BHI Senior Living (IN)



#### Growth: Pace of Growth Ohio Living (OH)



### Growth: Pace of Growth Springpoint (NJ)



#### Growth: Pace of Growth Retirement Housing Foundation (CA)



#### Growth: Aggregate Growth

#### Aggregate Growth

Section 5-3 of the report details the pace of growth among the LZ 200 organizations in terms of average annual growth and aggregate growth. These tables list the