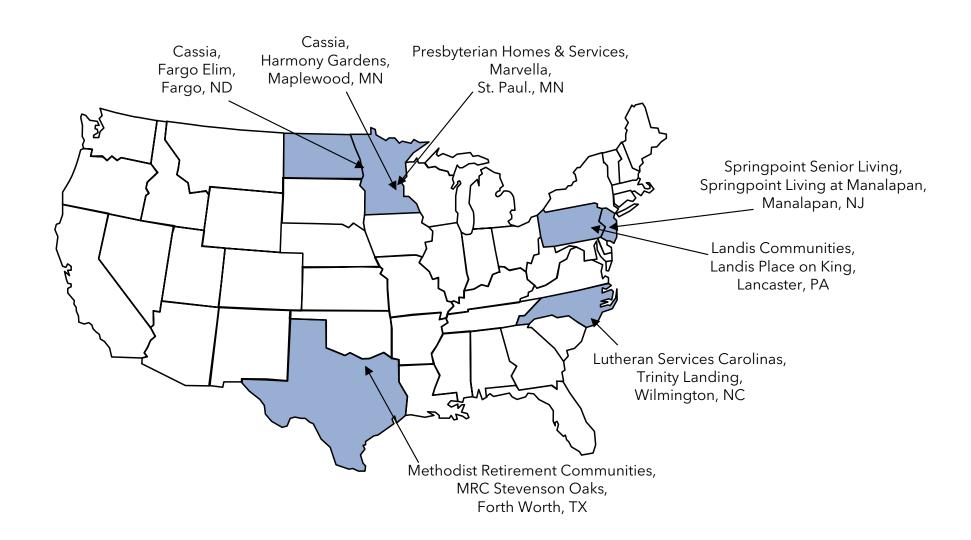

  At the same time, organizations continue to dispose of

- dated nursing homes or financially stressed communities.

  Recent years have also seen an uptick in the number of organizations growing through affiliation, acquisition or merger.
- Home and community-based services ... Growth is also taking place in the form of home-based services, such as home health, home care, adult-day care, continuing care at home (CCaH) programs or PACE (Program for All-Inclusive Care for the Elderly). Of the LZ 200, 45% offer some type of home and community-based services to non-residents. This year, the CCaH model, which had gained popularity in the past, is now offered by more than 10% of the LZ 200 (3% more than last year).
- A glimpse of the geography ... The systems provide
  market-rate senior living in 48 states. Pennsylvania hosts
  the highest number of system headquarters in the LZ 200.
  Minnesota has the largest total number of communities,
  with 212.