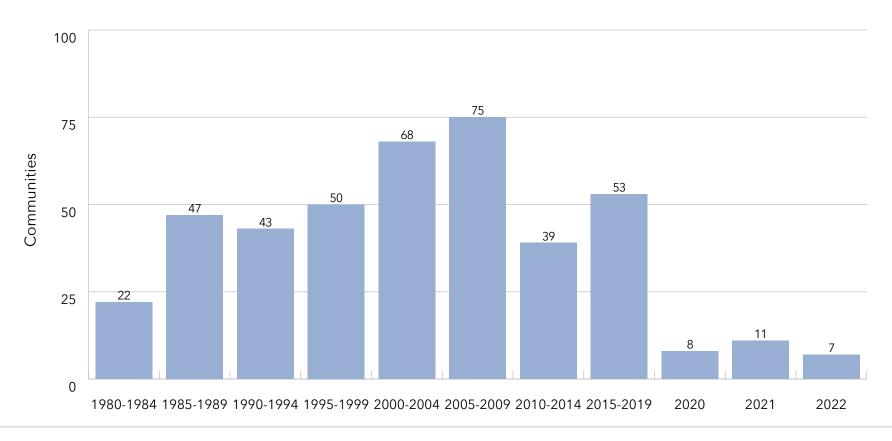

  At the same time, organizations continue to dispose of

- dated nursing homes or financially stressed communities.

  Recent years have also seen an uptick in the number of organizations growing through affiliation, acquisition or merger.
- Home and community-based services ... Growth is also taking place in the form of home-based services, such as home health, home care, adult-day care, continuing care at home (CCaH) programs or PACE (Program for All-Inclusive Care for the Elderly). Of the LZ 200, 45% offer some type of home and community-based services to non-residents. This year, the CCaH model, which had gained popularity in the past, is now offered by more than 10% of the LZ 200 (3% more than last year).
- A glimpse of the geography ... The systems provide
  market-rate senior living in 48 states. Pennsylvania hosts
  the highest number of system headquarters in the LZ 200.
  Minnesota has the largest total number of communities,
  with 212.