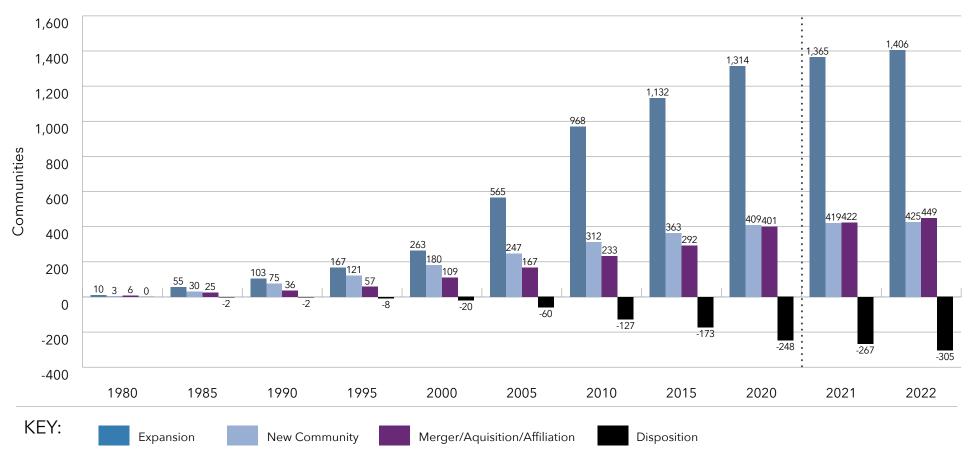

# Key Findings

- An understanding of size ... The systems range from 21,959 units to 394 units.
- Information on unit mix ... The 10 largest providers of senior living represent nearly 30% of the total number of units for all systems in LZ 200.
- An appreciation of the rate of growth ... In the last
   10 years, the average annual growth rate in total units is
   2.2%, with independent living and assisted living growth each year, but decline in the number of nursing care beds.
   Memory care units are becoming an increasingly important component of the annual unit counts, with 69% of the LZ
   200 offering specialized memory care units.
- Insights into type of growth ... The LZ 200 have grown primarily through expansion, with the number of units via new campus growth having slowed in the past several years. Most of the growth in recent years has been from within existing campuses in the form of unit expansions.

  At the same time, organizations continue to dispose of

- dated nursing homes or financially stressed communities.

  Recent years have also seen an uptick in the number of organizations growing through affiliation, acquisition or merger.
- Home and community-based services ... Growth is also taking place in the form of home-based services, such as home health, home care, adult-day care, continuing care at home (CCaH) programs or PACE (Program for All-Inclusive Care for the Elderly). Of the LZ 200, 45% offer some type of home and community-based services to non-residents. This year, the CCaH model, which had gained popularity in the past, is now offered by more than 10% of the LZ 200 (3% more than last year).
- A glimpse of the geography ... The systems provide
  market-rate senior living in 48 states. Pennsylvania hosts
  the highest number of system headquarters in the LZ 200.
  Minnesota has the largest total number of communities,
  with 212.