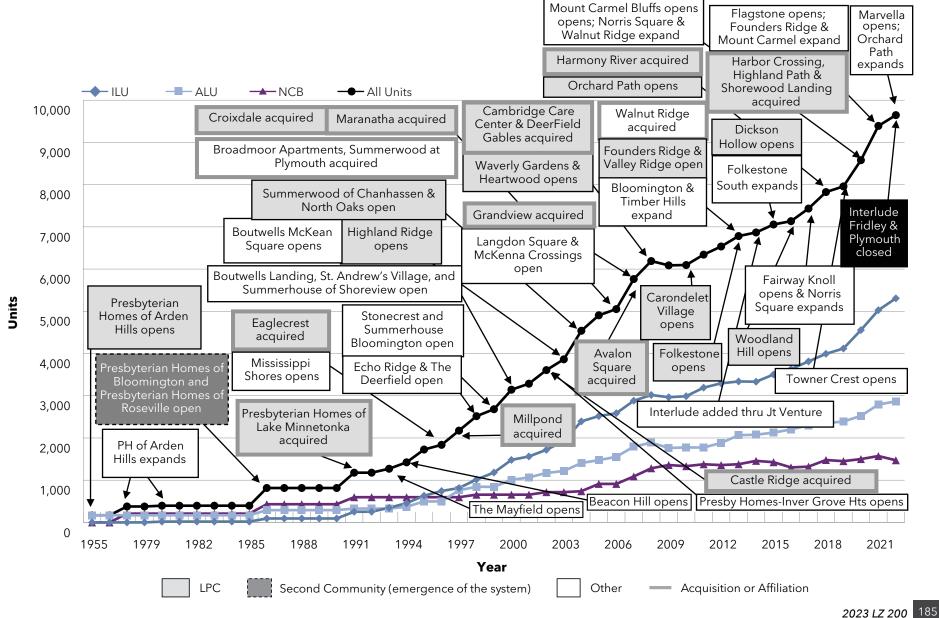

LZ 200 #5), Trinity Health Senior Communities (LZ 200 #9), Benedictine Health (LZ 200 #10), and The Carmelite System (LZ 200 #23). The Pace of Growth charts show the different methods of change the systems are employing. Significant new

community construction and expansions are noted, with the addition of the second community highlighted in a dashed box. Mergers and acquisitions (gray-framed box) and dispositions (bold black box) are also highlighted.

We encourage readers to study each of the Pace of Growth charts, comparing not only the differing pace by which these organizations have grown and changed, but the methods by which these changes have occurred.



### Growth: Pace of Growth National Senior Communities (MA)



#### Growth: Pace of Growth Presbyterian Homes and Services (MN)



#### Growth: Pace of Growth Acts Retirement-Life Communities (PA)



#### Growth: Pace of Growth Lifespace Communities, Inc. (IA)



#### Growth: Pace of Growth HumanGood (CA)



#### Growth: Pace of Growth Covenant Living Communities & Services (IL)



### Growth: Pace of Growth Westminster Communities of Florida (FL)



### Growth: Pace of Growth Front Porch Communities and Services (CA)



### Growth: Pace of Growth Cassia (MN)



#### Growth: Pace of Growth Asbury Communities (MD)



### Growth: Pace of Growth Lutheran Senior Services (MO)



#### Growth: Pace of Growth The Kendal Corporation (PA)



#### Growth: Pace of Growth Pacific Retirement Services (OR)



### Growth: Pace of Growth Otterbein SeniorLife (OH)



### Growth: Pace of Growth Presbyterian Senior Living (PA)



####