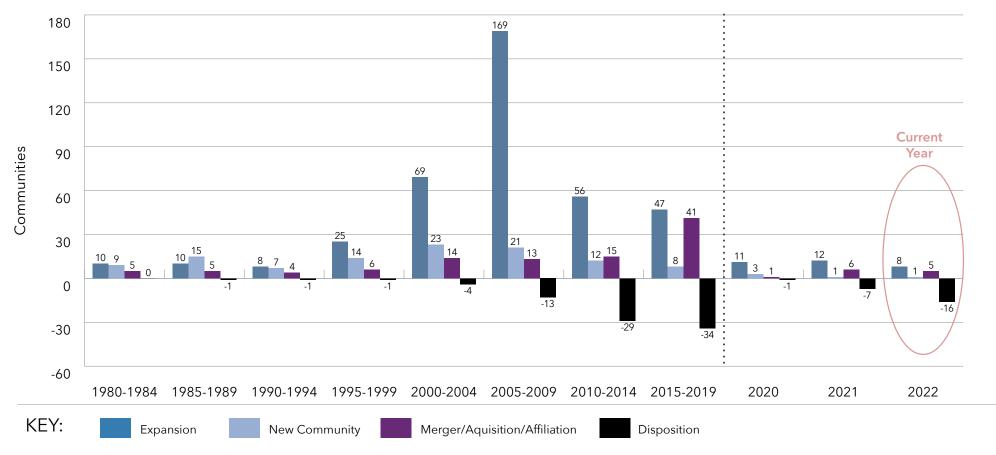

# Key Findings

- An understanding of size ... The systems range from 21,959 units to 394 units.
- Information on unit mix ... The 10 largest providers of senior living represent nearly 30% of the total number of units for all systems in LZ 200.
- An appreciation of the rate of growth ... In the last
   10 years, the average annual growth rate in total units is
   2.2%, with independent living and assisted living growth each year, but decline in the number of nursing care beds.
   Memory care units are becoming an increasingly important component of the annual unit counts, with 69% of the LZ
   200 offering specialized memory care units.
- Insights into type of growth ... The LZ 200 have grown primarily through expansion, with the number of units via new campus growth having slowed in the past several years. Most of the growth in recent years has been from within existing campuses in the form of unit expansions.

  At the same time, organizations continue to dispose of

- dated nursing homes or financially stressed communities.

  Recent years have also seen an uptick in the number of organizations growing through affiliation, acquisition or merger.
- Home and community-based services ... Growth is also taking place in the form of home-based services, such as home health, home care, adult-day care, continuing care at home (CCaH) programs or PACE (Program for All-Inclusive Care for the Elderly). Of the LZ 200, 45% offer some type of home and community-based services to non-residents. This year, the CCaH model, which had gained popularity in the past, is now offered by more than 10% of the LZ 200 (3% more than last year).
- A glimpse of the geography ... The systems provide
  market-rate senior living in 48 states. Pennsylvania hosts
  the highest number of system headquarters in the LZ 200.
  Minnesota has the largest total number of communities,
  with 212.