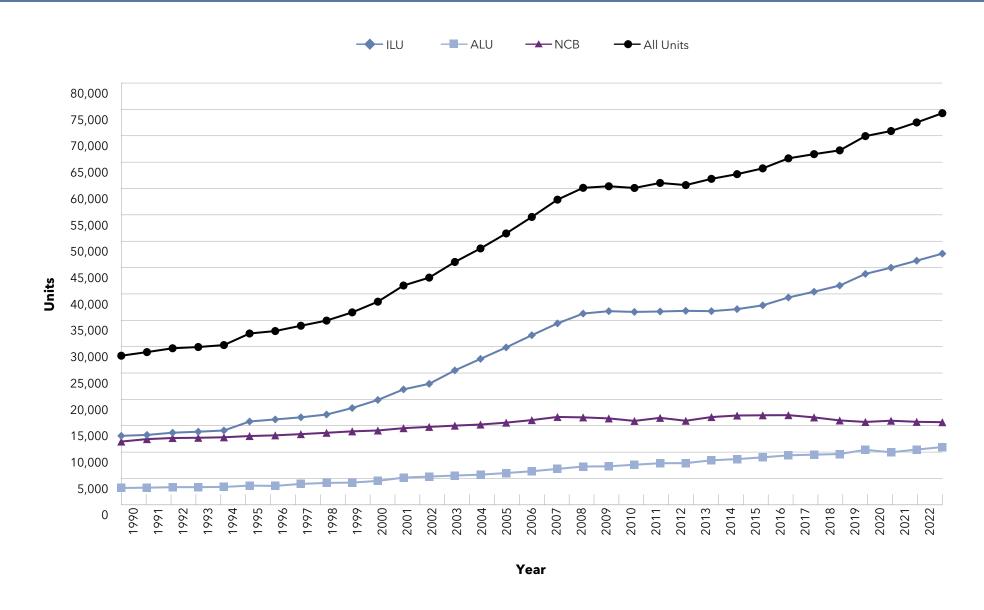

# Key Findings

- An understanding of size ... The systems range from 21,959 units to 394 units.
- Information on unit mix ... The 10 largest providers of senior living represent nearly 30% of the total number of units for all systems in LZ 200.
- An appreciation of the rate of growth ... In the last
   10 years, the average annual growth rate in total units is
   2.2%, with independent living and assisted living growth each year, but decline in the number of nursing care beds.
   Memory care units are becoming an increasingly important component of the annual unit counts, with 69% of the LZ
   200 offering specialized memory care units.
- Insights into type of growth ... The LZ 200 have grown primarily through expansion, with the number of units via new campus growth having slowed in the past several years. Most of the growth in recent years has been from within existing campuses in the form of unit expansions.

  At the same time, organizations continue to dispose of

- dated nursing homes or financially stressed communities.

  Recent years have also seen an uptick in the number of organizations growing through affiliation, acquisition or merger.
- Home and community-based services ... Growth is also taking place in the form of home-based services, such as home health, home care, adult-day care, continuing care at home (CCaH) programs or PACE (Program for All-Inclusive Care for the Elderly). Of the LZ 200, 45% offer some type of home and community-based services to non-residents. This year, the CCaH model, which had gained popularity in the past, is now offered by more than 10% of the LZ 200 (3% more than last year).
- A glimpse of the geography ... The systems provide
  market-rate senior living in 48 states. Pennsylvania hosts
  the highest number of system headquarters in the LZ 200.
  Minnesota has the largest total number of communities,
  with 212.