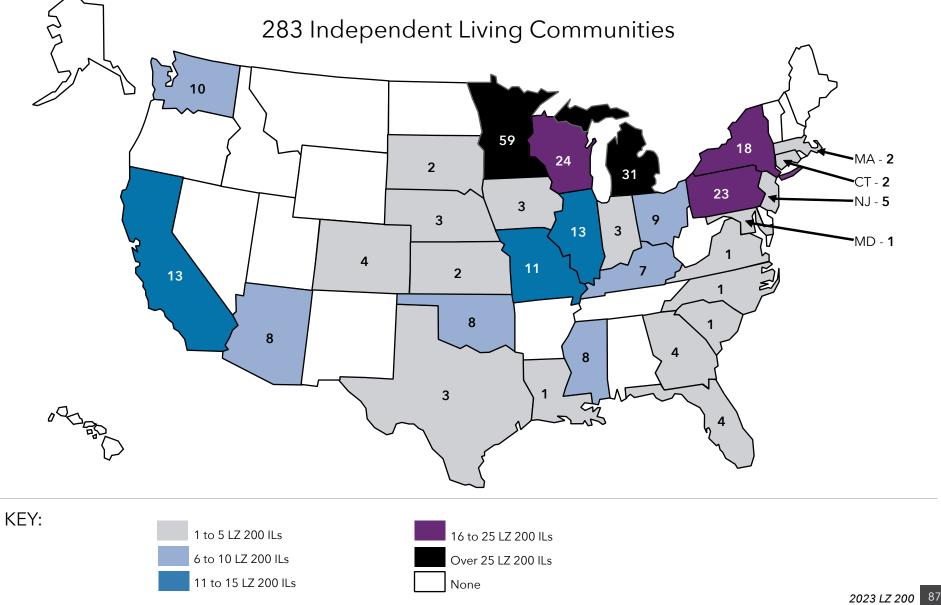

  At the same time, organizations continue to dispose of

- dated nursing homes or financially stressed communities.

  Recent years have also seen an uptick in the number of organizations growing through affiliation, acquisition or merger.
- Home and community-based services ... Growth is also taking place in the form of home-based services, such as home health, home care, adult-day care, continuing care at home (CCaH) programs or PACE (Program for All-Inclusive Care for the Elderly). Of the LZ 200, 45% offer some type of home and community-based services to non-residents. This year, the CCaH model, which had gained popularity in the past, is now offered by more than 10% of the LZ 200 (3% more than last year).
- A glimpse of the geography ... The systems provide
  market-rate senior living in 48 states. Pennsylvania hosts
  the highest number of system headquarters in the LZ 200.
  Minnesota has the largest total number of communities,
  with 212.