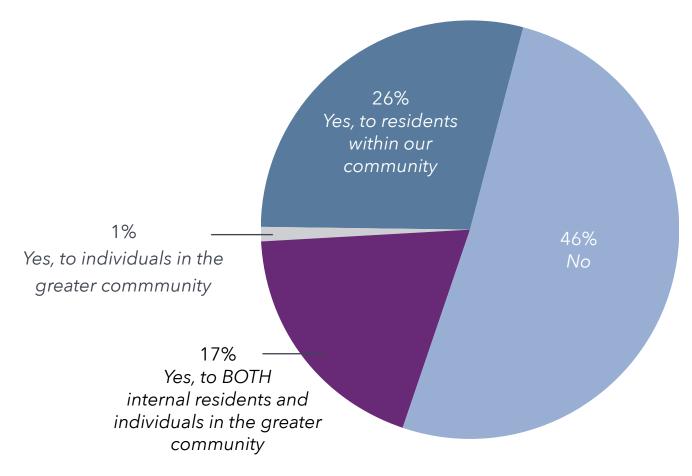

  At the same time, organizations continue to dispose of

- dated nursing homes or financially stressed communities.

  Recent years have also seen an uptick in the number of organizations growing through affiliation, acquisition or merger.
- Home and community-based services ... Growth is also taking place in the form of home-based services, such as home health, home care, adult-day care, continuing care at home (CCaH) programs or PACE (Program for All-Inclusive Care for the Elderly). Of the LZ 200, 45% offer some type of home and community-based services to non-residents. This year, the CCaH model, which had gained popularity in the past, is now offered by more than 10% of the LZ 200 (3% more than last year).
- A glimpse of the geography ... The systems provide
  market-rate senior living in 48 states. Pennsylvania hosts
  the highest number of system headquarters in the LZ 200.
  Minnesota has the largest total number of communities,
  with 212.