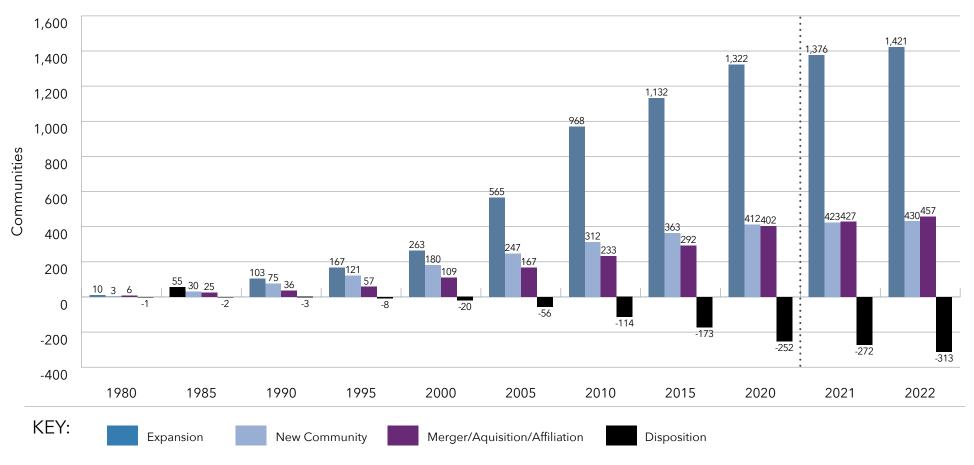

# Key Findings

- An understanding of size ... The systems range from 21,959 units to 394 units.
- Information on unit mix ... The 10 largest providers of senior living represent nearly 30% of the total number of units for all systems in LZ 200.
- An appreciation of the rate of growth ... In the last
   10 years, the average annual growth rate in total units is
   2.2%, with independent living and assisted living growth each year, but decline in the number of nursing care beds.
   Memory care units are becoming an increasingly important component of the annual unit counts, with 69% of the LZ
   200 offering specialized memory care units.
- Insights into type of growth ... The LZ 200 have grown primarily through expansion, with the number of units via new campus growth having slowed in the past several years. Most of the growth in recent years has been from within existing campuses in the form of unit expansions.

  At the same time, organizations continue to dispose of

- dated nursing homes or financially stressed communities.

  Recent years have also seen an uptick in the number of organizations growing through affiliation, acquisition or merger.
- Home and community-based services ... Growth is also taking place in the form of home-based services, such as home health, home care, adult-day care, continuing care at home (CCaH) programs or PACE (Program for All-Inclusive Care for the Elderly). Of the LZ 200, 45% offer some type of home and community-based services to non-residents. This year, the CCaH model, which had gained popularity in the past, is now offered by more than 10% of the LZ 200 (3% more than last year).
- A glimpse of the geography ... The systems provide
  market-rate senior living in 48 states. Pennsylvania hosts
  the highest number of system headquarters in the LZ 200.
  Minnesota has the largest total number of communities,
  with 212.