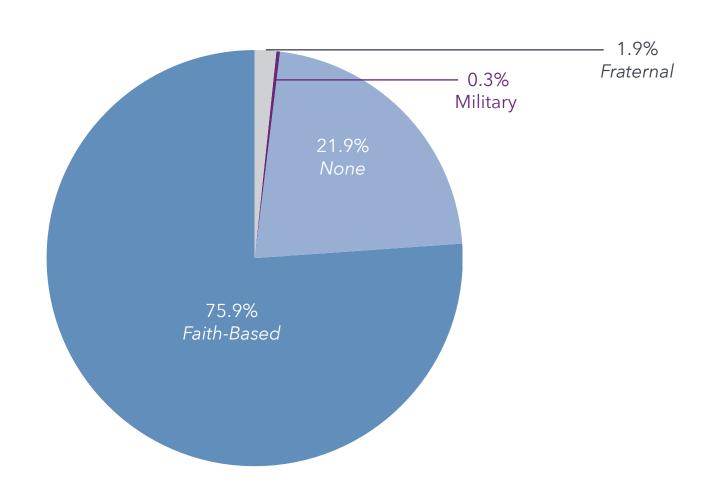

0     | 910                    | 0.53                 |  |  |  |  |  |
| 2022** avg FTE/unit<br>n=142     | 858                    | 0.53                 |  |  |  |  |  |

### Organizational Characteristics: Rental LPCs Organizations That Have Fully Rental LPCs



## Analysis of the Data: Affiliations Affiliation by Total Number of Systems



#### Affiliation

More than seventy-five percent (75%) of the LZ 200 organizations have an affiliation with a religious organization, predominantly Lutheran, Presbyterian, and Catholic, or a fraternal or military group (Chart 4-14a). Lutheran organizations represent the largest number, with more than 50,000 units. Presbyterian affiliation follows with more than 41,500 units.

## Analysis of the Data: Affiliations Affiliation by Total Number of Units



### Analysis of the Data: Affiliations Faith-Based Affiliations, by Total Number of Systems



## Analysis of the Data: Affiliations Faith-Based Affiliations, by Total Units



### Organizational Characteristics: Affordable Housing Comparison of Market-Rate Units Vs. Affordable Units of Housing Providers

#### Affordable Housing

The ranking of the LZ 200 organizations by the number of affordable (non-market-rate & market rate) units is included with this research to show that several the LZ 200 have a strong commitment to the provision of this type of senior living. This ranking may allow senior management and others the opportunity to compare their organizations with other organizations that are providing services to a full spectrum of income levels. Section 4-15 detail these listings