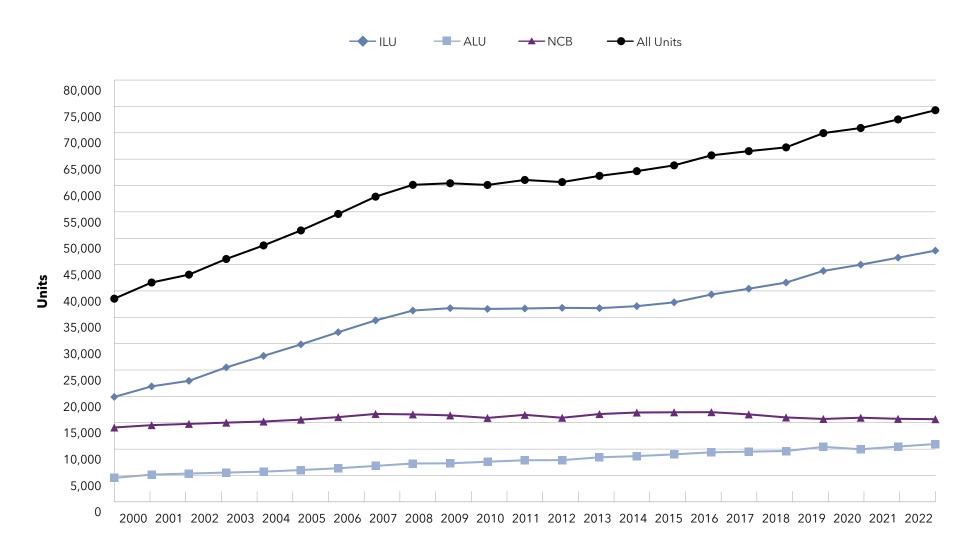

# Key Findings

- An understanding of size ... The systems range from 21,959 units to 394 units.
- Information on unit mix ... The 10 largest providers of senior living represent nearly 30% of the total number of units for all systems in LZ 200.
- An appreciation of the rate of growth ... In the last
   10 years, the average annual growth rate in total units is
   2.2%, with independent living and assisted living growth each year, but decline in the number of nursing care beds.
   Memory care units are becoming an increasingly important component of the annual unit counts, with 69% of the LZ
   200 offering specialized memory care units.
- Insights into type of growth ... The LZ 200 have grown primarily through expansion, with the number of units via new campus growth having slowed in the past several years. Most of the growth in recent years has been from within existing campuses in the form of unit expansions.

  At the same time, organizations continue to dispose of

- dated nursing homes or financially stressed communities.

  Recent years have also seen an uptick in the number of organizations growing through affiliation, acquisition or merger.
- Home and community-based services ... Growth is also taking place in the form of home-based services, such as home health, home care, adult-day care, continuing care at home (CCaH) programs or PACE (Program for All-Inclusive Care for the Elderly). Of the LZ 200, 45% offer some type of home and community-based services to non-residents. This year, the CCaH model, which had gained popularity in the past, is now offered by more than 10% of the LZ 200 (3% more than last year).
- A glimpse of the geography ... The systems provide
  market-rate senior living in 48 states. Pennsylvania hosts
  the highest number of system headquarters in the LZ 200.
  Minnesota has the largest total number of communities,
  with 212.