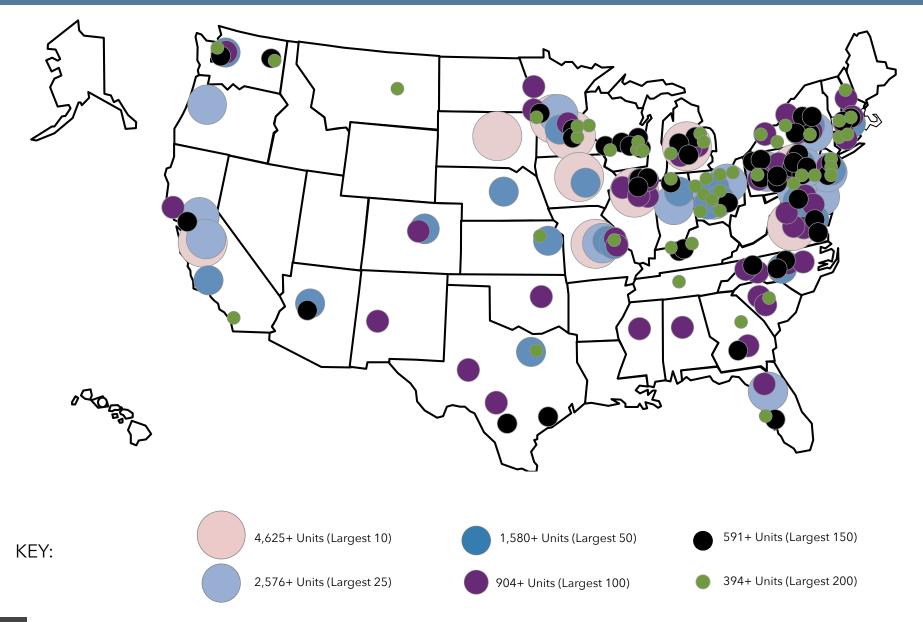

# Key Findings

- An understanding of size ... The systems range from 21,959 units to 394 units.
- Information on unit mix ... The 10 largest providers of senior living represent nearly 30% of the total number of units for all systems in LZ 200.
- An appreciation of the rate of growth ... In the last
   10 years, the average annual growth rate in total units is
   2.2%, with independent living and assisted living growth each year, but decline in the number of nursing care beds.
   Memory care units are becoming an increasingly important component of the annual unit counts, with 69% of the LZ
   200 offering specialized memory care units.
- Insights into type of growth ... The LZ 200 have grown primarily through expansion, with the number of units via new campus growth having slowed in the past several years. Most of the growth in recent years has been from within existing campuses in the form of unit expansions.