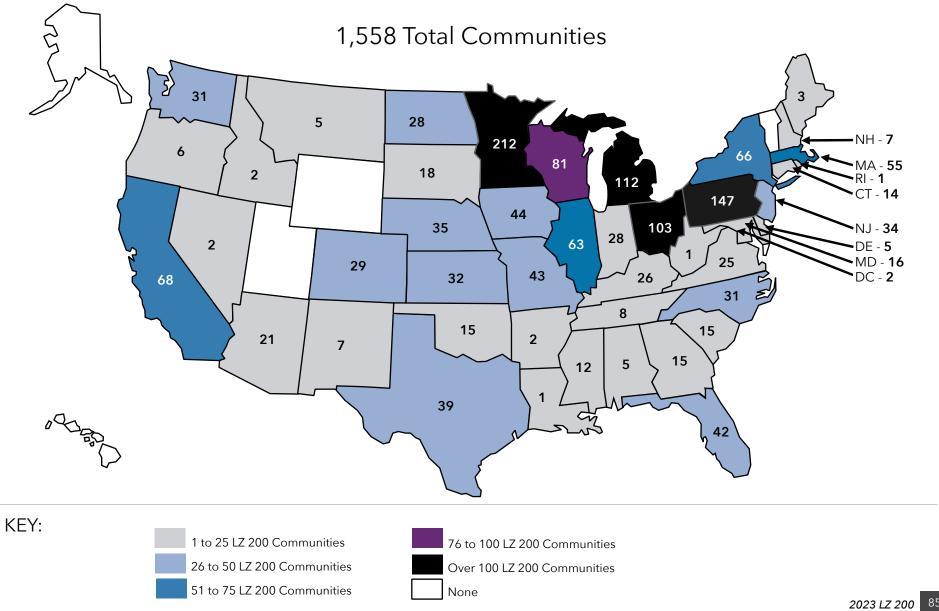

  At the same time, organizations continue to dispose of

- dated nursing homes or financially stressed communities.

  Recent years have also seen an uptick in the number of organizations growing through affiliation, acquisition or merger.
- Home and community-based services ... Growth is also taking place in the form of home-based services, such as home health, home care, adult-day care, continuing care at home (CCaH) programs or PACE (Program for All-Inclusive Care for the Elderly). Of the LZ 200, 45% offer some type of home and community-based services to non-residents. This year, the CCaH model, which had gained popularity in the past, is now offered by more than 10% of the LZ 200 (3% more than last year).
- A glimpse of the geography ... The systems provide
  market-rate senior living in 48 states. Pennsylvania hosts
  the highest number of system headquarters in the LZ 200.
  Minnesota has the largest total number of communities,
  with 212.