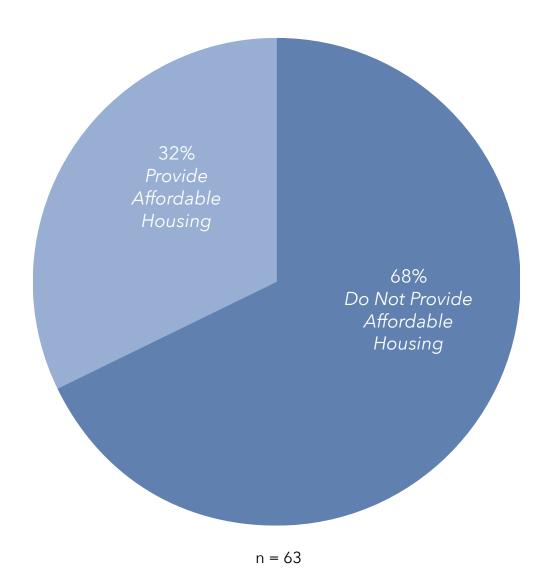

It should be noted that systems composed primarily of governmentsubsidized (affordable) housing have been intentionally excluded from the primary LZ 200 listing. Rankings for affordable housing providers are included in Chapter 6 of the report. In previous years, systems that were comprised primarily of acute or post-acute services or health care systems were also excluded. Beginning with the 2016 report, additional systems were included to reflect not-for-profit health systems that have a separate division, or ministry, with a distinct focus on operating as a senior living system. Two examples of such a system are Ascension Living and Trinity Health Senior Communities.