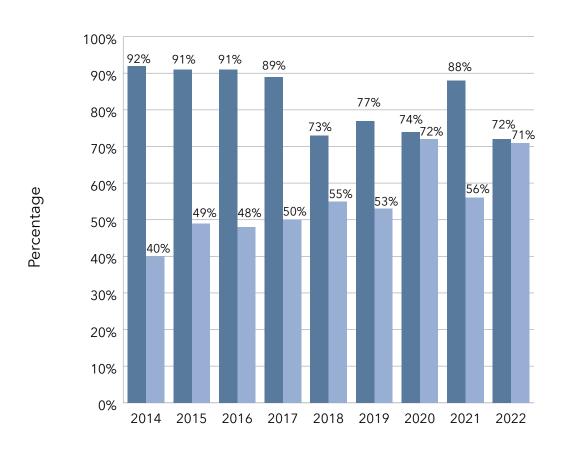

| 91  | 210 | 0   |
| 197                       | 197                 | A.G. Rhodes                                      | GA    | 413                       | 0   | 0   | 413 | 0   |
| 198                       | 198                 | Parker                                           | NJ    | 407                       | 0   | 60  | 347 | 0   |
| 199                       | 199                 | South Carolina Baptist Ministry of Aging (SCBMA) | SC    | 398                       | 139 | 83  | 176 | 0   |
| 200                       | 200                 | Jewish Senior Life of Metropolitan Detroit       | MI    | 394                       | 290 | 104 | 0   | 0   |

#### Organizational Characteristics: Assisted and Skilled Composition Percentage That Offer Private Versus Semi-Private Units



#### Assisted and Skilled Composition

This report has tracked the proportion of assisted living and skilled nursing units that are private. There is a clear trend toward private assisted living units, with 88% being private. On the other hand, 72% of the skilled nursing units are private.

This year's publication is the ninth in which the percentage of LZ 200 organizations that own and operate memory support (MS) units is analyzed. Section 4-17 details the percentage of LZ 200, by the largest 10, 25, 50, 100, 150, and 200, that offer specialized memory support units. Roughly 64% of the organizations offer memory support, with more than 32% offering both assisted living and skilled nursing memory care services. An additional 56% offer only assisted living memory support.



### Organizat