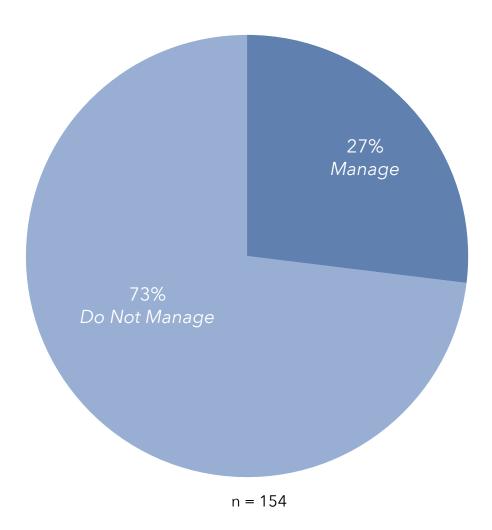

#### Methodology

Defining a Multi-site Organization

For the purposes of the LZ 200 listing and analyses, a multi-site organization, or system, has been defined as a **LeadingAge-member** 

not-for-profit organization that owns and operates senior living on more than one campus. While it is understood that systems may also manage units they do not own, these managed, non-owned units are subject to frequent change and are therefore not included in the total unit count compiled in the LZ 200 Primary Ranking. However, we offer an examination of the extent to which the LZ 200 organizations manage units they do not own. (Chapter 4: Organizational Characteristics)