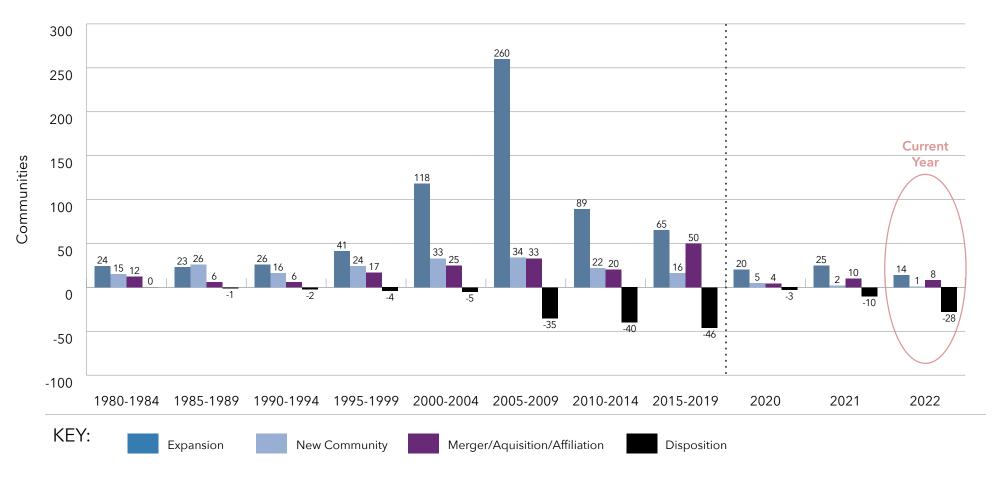

# Key Findings

- An understanding of size ... The systems range from 21,959 units to 394 units.
- Information on unit mix ... The 10 largest providers of senior living represent nearly 30% of the total number of units for all systems in LZ 200.
- An appreciation of the rate of growth ... In the last
   10 years, the average annual growth rate in total units is
   2.2%, with independent living and assisted living growth each year, but decline in the number of nursing care beds.
   Memory care units are becoming an increasingly important component of the annual unit counts, with 69% of the LZ
   200 offering specialized memory care units.
- Insights into type of growth ... The LZ 200 have grown primarily through expansion, with the number of units via new campus growth having slowed in the past several years. Most of the growth in recent years has been from within existing campuses in the form of unit expansions.

  At the same time, organizations continue to dispose of

- dated nursing homes or financially stressed communities.

  Recent years have also seen an uptick in the number of organizations growing through affiliation, acquisition or merger.
- Home and community-based services ... Growth is also taking place in the form of home-based services, such as home health, home care, adult-day care, continuing care at home (CCaH) programs or PACE (Program for All-Inclusive Care for the Elderly). Of the LZ 200, 45% offer some type of home and community-based services to non-residents. This year, the CCaH model, which had gained popularity in the past, is now offered by more than 10% of the LZ 200 (3% more than last year).
- A glimpse of the geography ... The systems provide
  market-rate senior living in 48 states. Pennsylvania hosts
  the highest number of system headquarters in the LZ 200.
  Minnesota has the largest total number of communities,
  with 212.