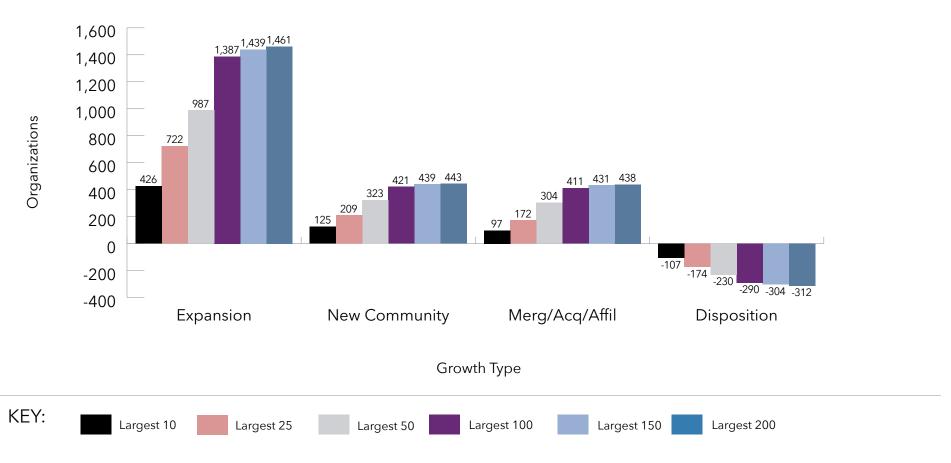

# Key Findings

- An understanding of size ... The systems range from 21,959 units to 394 units.
- Information on unit mix ... The 10 largest providers of senior living represent nearly 30% of the total number of units for all systems in LZ 200.
- An appreciation of the rate of growth ... In the last
   10 years, the average annual growth rate in total units is
   2.2%, with independent living and assisted living growth each year, but decline in the number of nursing care beds.
   Memory care units are becoming an increasingly important component of the annual unit counts, with 69% of the LZ
   200 offering specialized memory care units.
- Insights into type of growth ... The LZ 200 have grown primarily through expansion, with the number of units via new campus growth having slowed in the past several years. Most of the growth in recent years has been from within existing campuses in the form of unit expansions.

  At the same time, organizations continue to dispose of

- dated nursing homes or financially stressed communities.

  Recent years have also seen an uptick in the number of organizations growing through affiliation, acquisition or merger.
- Home and community-based services ... Growth is also taking place in the form of home-based services, such as home health, home care, adult-day care, continuing care at home (CCaH) programs or PACE (Program for All-Inclusive Care for the Elderly). Of the LZ 200, 45% offer some type of home and community-based services to non-residents. This year, the CCaH model, which had gained popularity in the past, is now offered by more than 10% of the LZ 200 (3% more than last year).
- A glimpse of the geography ... The systems provide
  market-rate senior living in 48 states. Pennsylvania hosts
  the highest number of system headquarters in the LZ 200.
  Minnesota has the largest total number of communities,
  with 212.