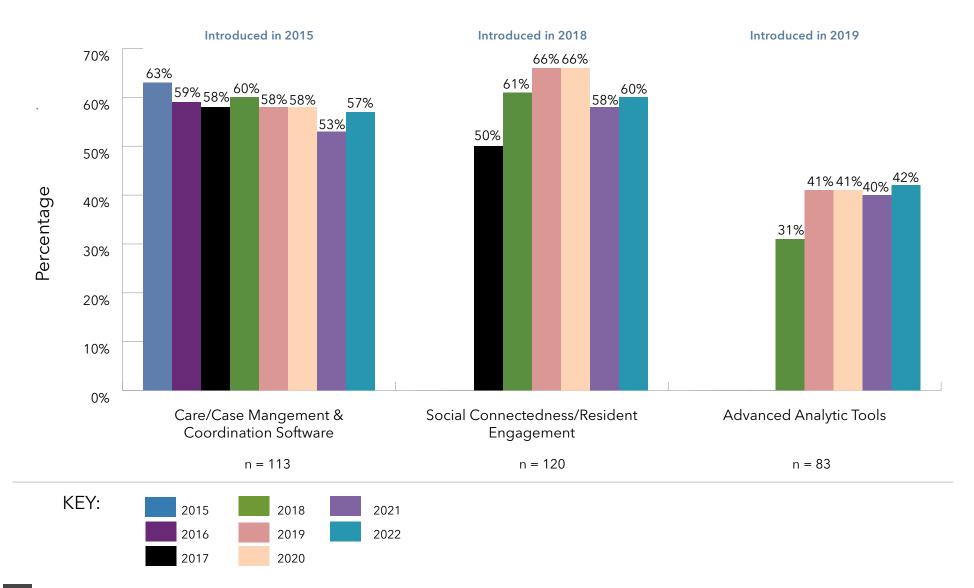

- Technology ... On average, 72% of the LZ 200 communities have adopted electronic point of care/point of service documentation systems and electronic health/medical records. Adoption is generally lower for health and wellness technologies, such as medication monitoring or telehealth remote monitoring; and care/case management and coordination reveals that 57% use this software. A category added in 2020, social connectedness/resident engagement, reveals that 60% use this technology; and 42% system providers utilize more advanced analytical tools. Due to the pandemic, two new categories were added in 2021, 55% implemented staff and resident screening, and 55% added infection control technologies. In 2022, we added two new categories regarding robotic technology, 30% have implemented robotic process automation while 70% have added physical robotics.
- Joint ventures and partnerships ... Nearly 36% of LZ 200 organizations
  are engaged in a formal joint venture, most commonly with another
  provider, a health system or a home health/home care agency. This is
  slightly more than the 35% reported in the 2022 report.