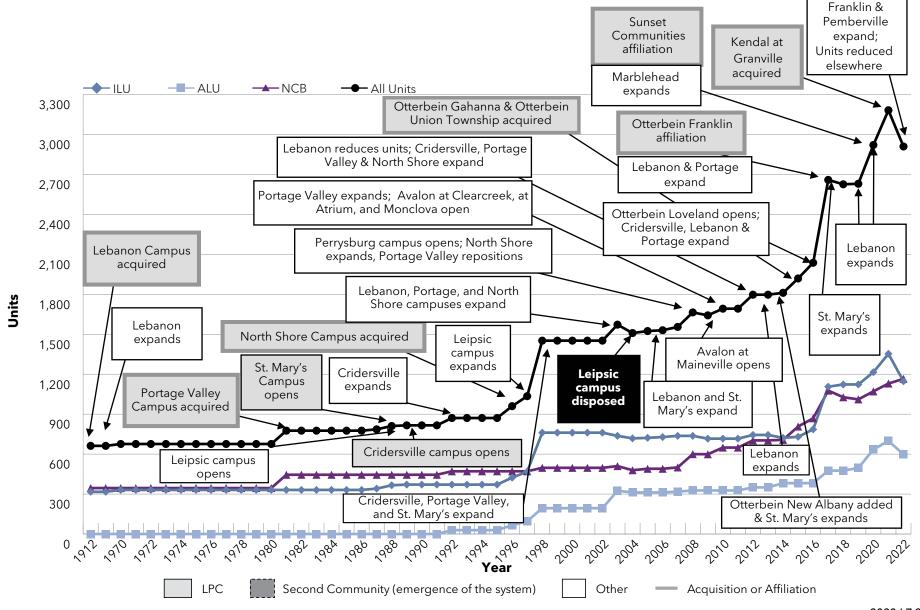

For each organization, Ziegler attempted to trace its history of growth, starting with the date of inception. The pattern of growth for each system is created by recording the year in which change occurred—by expanding existing communities, building new communities, acquiring existing

communities, or disposing of communities or units. Web sites, official statements from bond offerings, ratings reports, and marketing materials were consulted to determine these changes in the first publication. The LeadingAge membership database is a resource for compilation of the listing, as are other public resources, but subsequent publications have verified data through written confirmations by staff members of the organizations themselves.