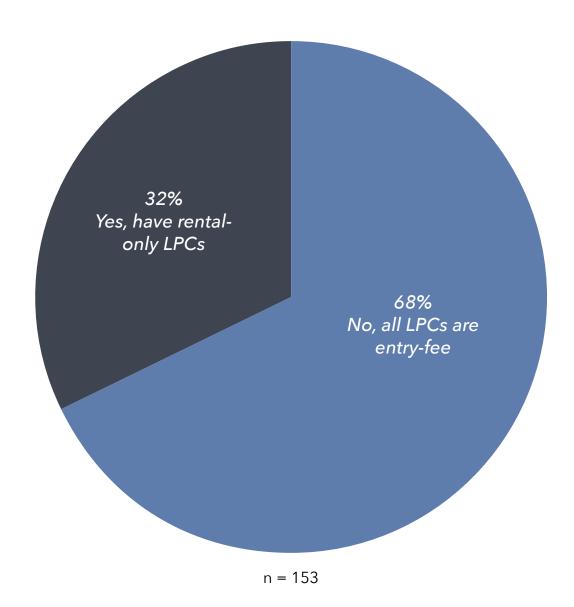

Many of the not-for-profit organizations have combined independent living, nursing and/or assisted living on one campus. These campuses are typically called continuing care retirement communities, or Life Plan Communities (LPCs) (described in more detail below). Most of the organizations in the LZ 200 have Life Plan Communities within their portfolios; however, for purposes of unit rankings, the units within Life Plan Communities are counted by level of care.

term "facility." We believe the best all-encompassing word to use is "community." The communities examined are life plan communities (LPC), independent living communities (IL), assisted living communities (AL), and nursing homes (NH). It is important to note that a single Life Plan Community may include ILU (independent living units), and/or ALU (assisted living units), and/or NCB (nursing care beds), but will contain at least independent living and nursing care. The Life Plan Community's resident payment plans may include entrance fee, condo/co-op, and/or rental programs. Generally, the majority of the Life Plan Community's units are not NCB. For communities listed as IL, AL or NH, these are communities whose primary unit mix is reflected by the name (e.g. IL community being predominantly Independent Living units.) In a