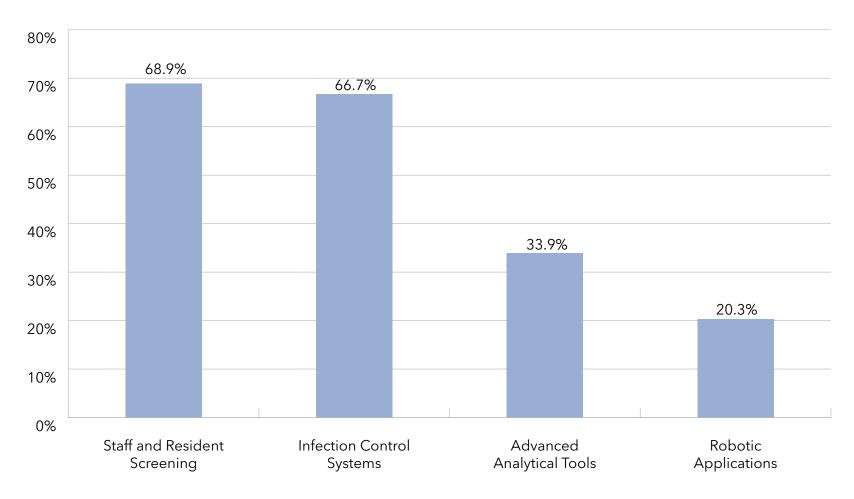

- Technology ... On average, 72% of the LZ 200 communities have adopted electronic point of care/point of service documentation systems and electronic health/medical records. Adoption is generally lower for health and wellness technologies, such as medication monitoring or telehealth remote monitoring; and care/case management and coordination reveals that 57% use this software. A category added in 2020, social connectedness/resident engagement, reveals that 60% use this technology; and 42% system providers utilize more advanced analytical tools. Due to the pandemic, two new categories were added in 2021, 55% implemented staff and resident screening, and 55% added infection control technologies. In 2022, we added two new categories regarding robotic technology, 30% have implemented robotic process automation while 70% have added physical robotics.
- Joint ventures and partnerships ... Nearly 36% of LZ 200 organizations
  are engaged in a formal joint venture, most commonly with another
  provider, a health system or a home health/home care agency. This is
  slightly more than the 35% reported in the 2022 report.