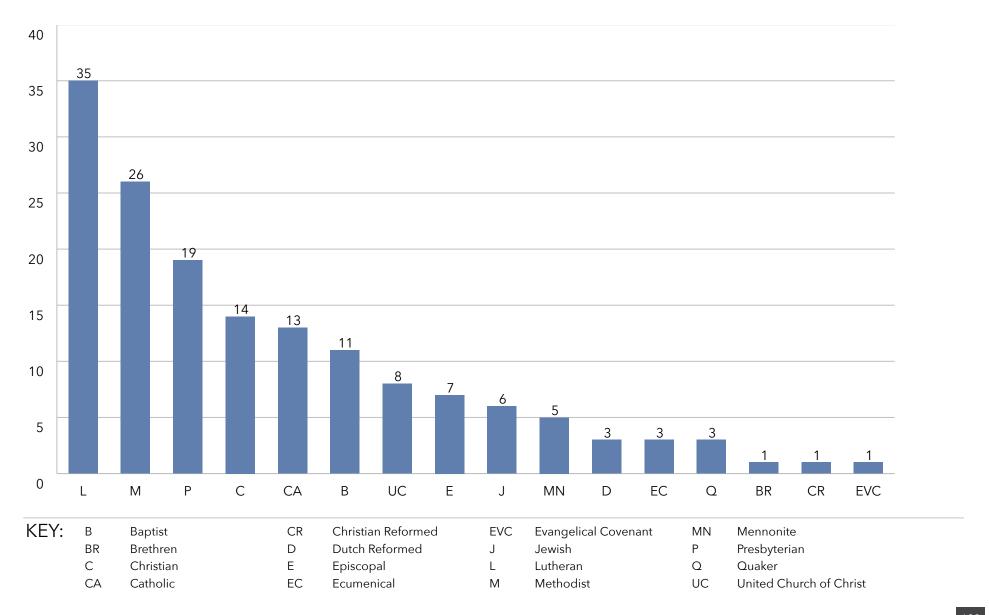

>n=142     | 858                    | 0.53                 |  |  |  |  |  |

### Organizational Characteristics: Rental LPCs Organizations That Have Fully Rental LPCs



## Analysis of the Data: Affiliations Affiliation by Total Number of Systems



#### Affiliation

More than seventy-five percent (75%) of the LZ 200 organizations have an affiliation with a religious organization, predominantly Lutheran, Presbyterian, and Catholic, or a fraternal or military group (Chart 4-14a). Lutheran organizations represent the largest number, with more than 50,000 units. Presbyterian affiliation follows with more than 41,500 units.

## Analysis of the Data: Affiliations Affiliation by Total Number of Units



### Analysis of the Data: Affiliations Faith-Based Affiliations, by Total Number of Systems



## Analysis of the Data: Affiliations Faith-Based Affiliations, by Total Units



### Organizational Characteristics: Affordable Housing Comparison of Market-Rate Units Vs. Affordable Units of Housing Providers

#### Affordable Housing

The ranking of the LZ 200 organizations by the number of affordable (non-market-rate & market rate) units is included with this research to show that several the LZ 200 have a strong commitment to the provision of this type of senior living. This ranking may allow senior management and others the opportunity to compare their organizations with other organizations that are providing services to a full spectrum of income levels. Section 4-15 detail these listings further. The data reveal that among the LZ 200, thirty-two percent (32%) have affordable housin