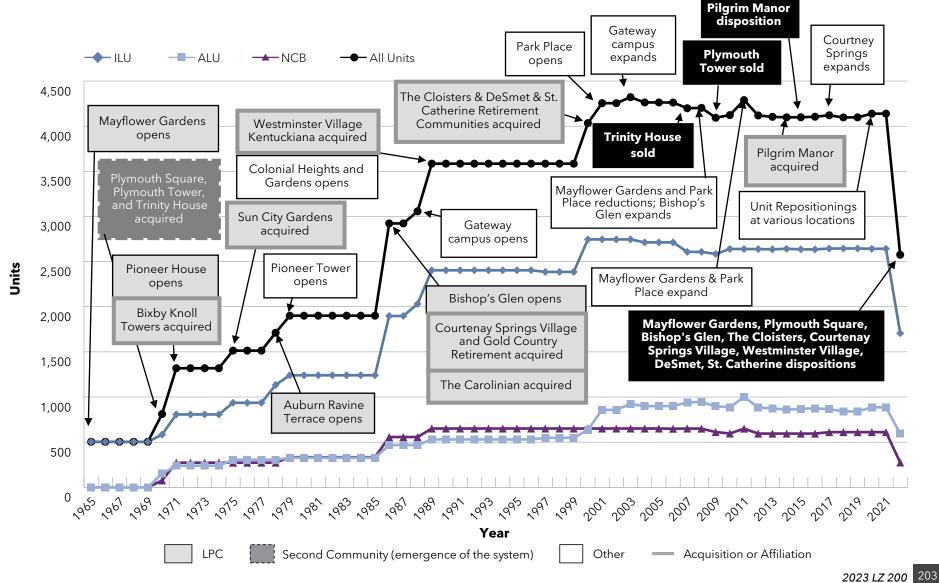

Growth Westminster Communities of Florida (FL)



### Growth: Pace of Growth Front Porch Communities and Services (CA)



### Growth: Pace of Growth Cassia (MN)



#### Growth: Pace of Growth Asbury Communities (MD)



### Growth: Pace of Growth Lutheran Senior Services (MO)



#### Growth: Pace of Growth The Kendal Corporation (PA)



#### Growth: Pace of Growth Pacific Retirement Services (OR)



### Growth: Pace of Growth Otterbein SeniorLife (OH)



### Growth: Pace of Growth Presbyterian Senior Living (PA)



#### Growth: Pace of Growth Concordia Lutheran Ministries (PA)



#### Growth: Pace of Growth BHI Senior Living (IN)



#### Growth: Pace of Growth Ohio Living (OH)



### Growth: Pace of Growth Springpoint (NJ)



#### Growth: Pace of Growth Retirement Housing Foundation (CA)



#### Growth: Aggregate Growth

#### Aggregate Growth

Section 5-3 of the report details the pace of growth among the LZ 200 organizations in terms of average annual growth and aggregate growth. These tables list the organizations within the LZ 200 that have increased in size the fastest between 2021 and 2022, 2000 and 2022, and 1990 and 2022 (Charts 5-3a-c).

Average annual growth is calculated through a geometric mean calculation that captures the time factor in growth. For example, an organization may have taken 50 years to double in size, but then it may have doubled again in a five-year period. These changes in growth rates are not uncommon and may be the result of a combination of a new management team with a new focus or an existing team's shift in focus and a decision to accelerat