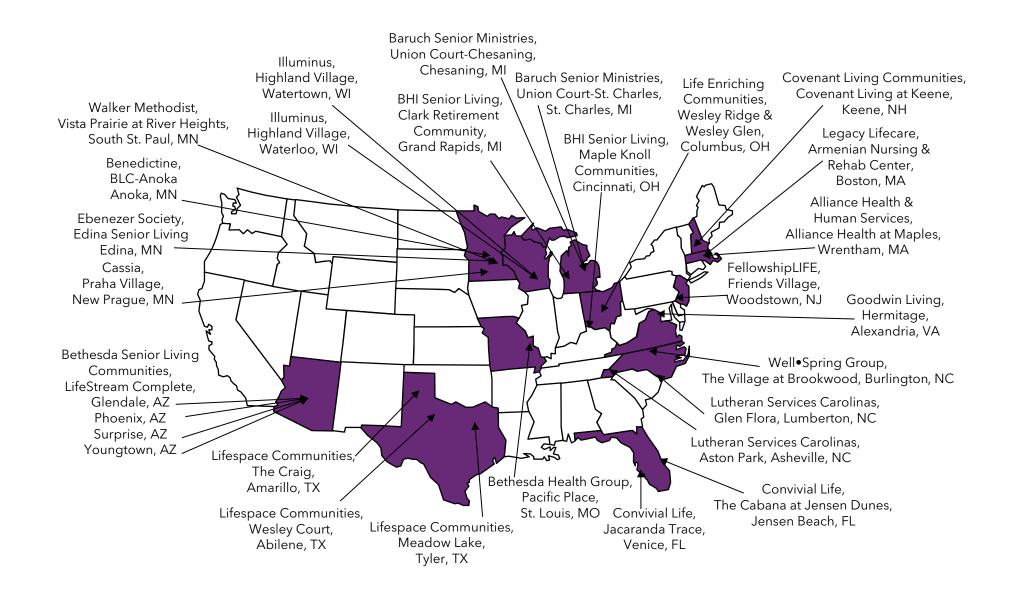

**System Name.** The **Primary Ranking** uses the current system name as of the time of publication. See Chapter 4 for additional information on these specific organizations.

**State.** This field notes the location of the system's corporate headquarters. For example, Covenant Living Communities & Services

provides senior living in multiple states. The state shown for this organization is Illinois (IL), the location of its headquarters.

Units (as of 12/31/22). The systems listed in the 2023 LZ 200 are ranked by totaling the units owned by the system in each of three primary types of senior living as of 12/31/22. Managed communities that are not owned are discussed later in the publication (Chapter 4) and are not included in the total community count compiled in the LZ 200 Primary Ranking. Government-subsidized (affordable housing) units are also excluded from this count but are presented for each of the LZ 200 organizations in subsequent listings (Chapter 4).

Communities (as of 12/31/22). Over the years, various terms have been used to describe a senior living property: site, location, facility, campus, and community. A high rise on a limited acreage parcel does not fit the term "campus." A scattering of buildings, offering various levels of care, across extended acreage does not fit the

term "facility." We believe the best all-encompassing word to use is "community." The communities examined are life plan communities (LPC), independent living communities (IL), assisted living communities (AL), and nursing homes (NH). It is important to note that a single Life Plan Community may include ILU (independent living units), and/or ALU (assisted living units), and/or NCB (nursing care beds), but will contain at least independent living and nursing care. The Life Plan Community's resident payment plans may include entrance fee, condo/co-op, and/or rental programs. Generally, the majority of the Life Plan Community's units are not NCB. For communities listed as IL, AL or NH, these are communities whose primary unit mix is reflected by the name (e.g. IL community being predominantly Independent Living units.) In a

number of cases, these communities may also offer an additional level of care (e.g. Independent Living along with Assisted Living being listed as an "IL" community). In these instances, the predominant level of care determines the community label. The systems listed in the LZ 200 are ranked by totaling the communities owned by the system in these four key areas: LPCs, IL, AL, and NH.