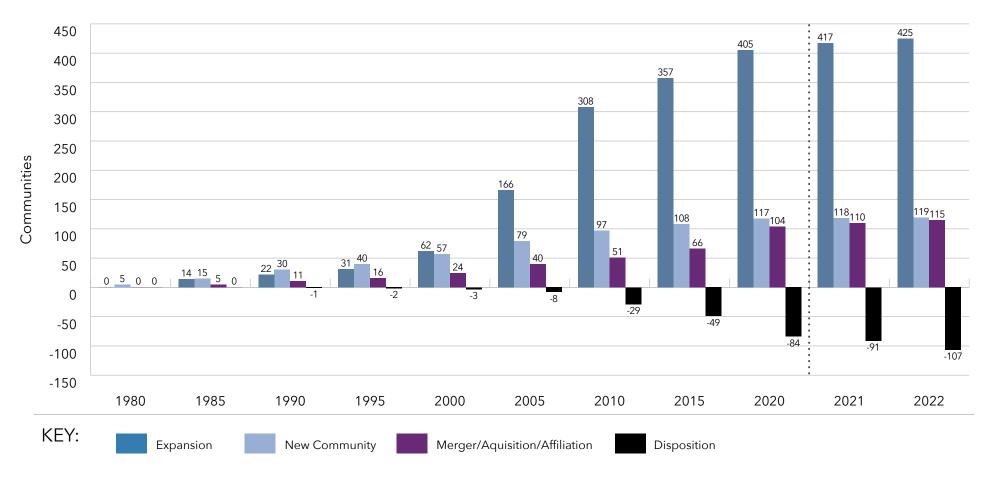

# Key Findings

- An understanding of size ... The systems range from 21,959 units to 394 units.
- Information on unit mix ... The 10 largest providers of senior living represent nearly 30% of the total number of units for all systems in LZ 200.
- An appreciation of the rate of growth ... In the last
   10 years, the average annual growth rate in total units is
   2.2%, with independent living and assisted living growth each year, but decline in the number of nursing care beds.
   Memory care units are becoming an increasingly important component of the annual unit counts, with 69% of the LZ
   200 offering specialized memory care units.
- Insights into type of growth ... The LZ 200 have grown primarily through expansion, with the number of units via new campus growth having slowed in the past several years. Most of the growth in recent years has been from within existing campuses in the form of unit expansions.

  At the same time, organizations continue to dispose of

- dated nursing homes or financially stressed communities.

  Recent years have also seen an uptick in the number of organizations growing through affiliation, acquisition or merger.
- Home and community-based services ... Growth is also taking place in the form of home-based services, such as home health, home care, adult-day care, continuing care at home (CCaH) programs or PACE (Program for All-Inclusive Care for the Elderly). Of the LZ 200, 45% offer some type of home and community-based services to non-residents. This year, the CCaH model, which had gained popularity in the past, is now offered by more than 10% of the LZ 200 (3% more than last year).
- A glimpse of the geography ... The systems provide
  market-rate senior living in 48 states. Pennsylvania hosts
  the highest number of system headquarters in the LZ 200.
  Minnesota has the largest total number of communities,
  with 212.