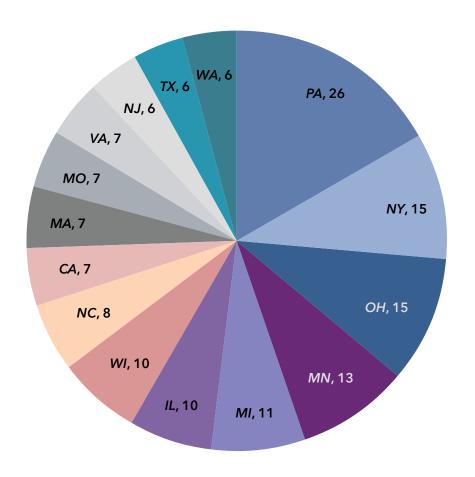

  At the same time, organizations continue to dispose of

- dated nursing homes or financially stressed communities.

  Recent years have also seen an uptick in the number of organizations growing through affiliation, acquisition or merger.
- Home and community-based services ... Growth is also taking place in the form of home-based services, such as home health, home care, adult-day care, continuing care at home (CCaH) programs or PACE (Program for All-Inclusive Care for the Elderly). Of the LZ 200, 45% offer some type of home and community-based services to non-residents. This year, the CCaH model, which had gained popularity in the past, is now offered by more than 10% of the LZ 200 (3% more than last year).
- A glimpse of the geography ... The systems provide
  market-rate senior living in 48 states. Pennsylvania hosts
  the highest number of system headquarters in the LZ 200.
  Minnesota has the largest total number of communities,
  with 212.