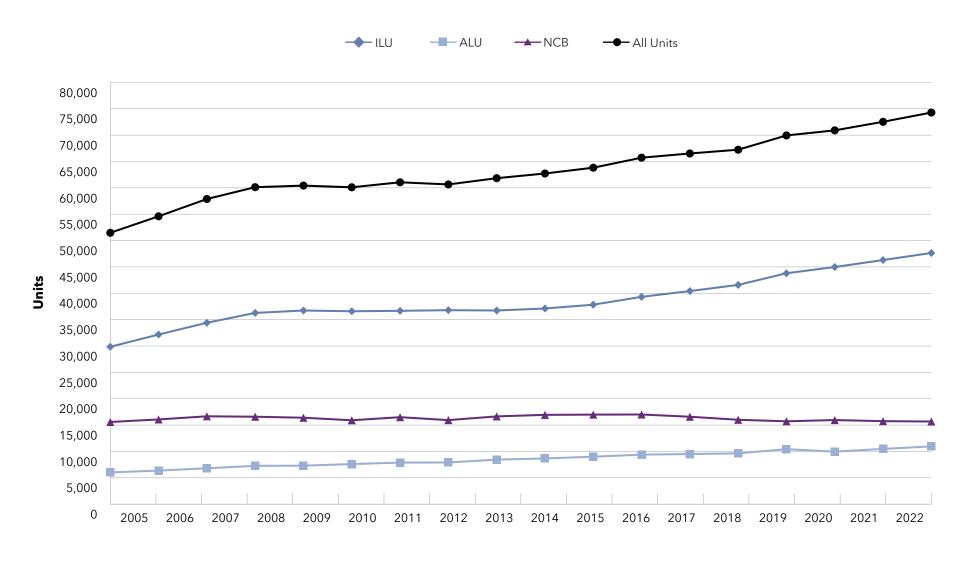

# Key Findings

- An understanding of size ... The systems range from 21,959 units to 394 units.
- Information on unit mix ... The 10 largest providers of senior living represent nearly 30% of the total number of units for all systems in LZ 200.
- An appreciation of the rate of growth ... In the last
   10 years, the average annual growth rate in total units is
   2.2%, with independent living and assisted living growth each year, but decline in the number of nursing care beds.
   Memory care units are becoming an increasingly important component of the annual unit counts, with 69% of the LZ
   200 offering specialized memory care units.
- Insights into type of growth ... The LZ 200 have grown primarily through expansion, with the number of units via new campus growth having slowed in the past several years. Most of the growth in recent years has been from within existing campuses in the form of unit expansions.

  At the same time, organizations continue to dispose of

- dated nursing homes or financially stressed communities.

  Recent years have also seen an uptick in the number of organizations growing through affiliation, acquisition or merger.
- Home and community-based services ... Growth is also taking place in the form of home-based services, such as home health, home care, adult-day care, continuing care at home (CCaH) programs or PACE (Program for All-Inclusive Care for the Elderly). Of the LZ 200, 45% offer some type of home and community-based services to non-residents. This year, the CCaH model, which had gained popularity in the past, is now offered by more than 10% of the LZ 200 (3% more than last year).
- A glimpse of the geography ... The systems provide
  market-rate senior living in 48 states. Pennsylvania hosts
  the highest number of system headquarters in the LZ 200.
  Minnesota has the largest total number of communities,
  with 212.