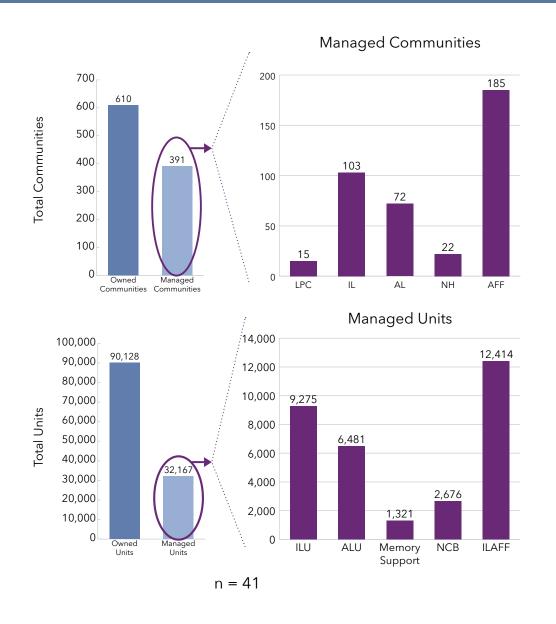

#### Methodology

Defining a Multi-site Organization

For the purposes of the LZ 200 listing and analyses, a multi-site organization, or system, has been defined as a **LeadingAge-member** 

not-for-profit organization that owns and operates senior living on more than one campus. While it is understood that systems may also manage units they do not own, these managed, non-owned units are subject to frequent change and are therefore not included in the total unit count compiled in the LZ 200 Primary Ranking. However, we offer an examination of the extent to which the LZ 200 organizations manage units they do not own. (Chapter 4: Organizational Characteristics)

provides senior living in multiple states. The state shown for this organization is Illinois (IL), the location of its headquarters.

Units (as of 12/31/22). The systems listed in the 2023 LZ 200 are ranked by totaling the units owned by the system in each of three primary types of senior living as of 12/31/22. Managed communities that are not owned are discussed later in the publication (Chapter 4) and are not included in the total community count compiled in the LZ 200 Primary Ranking. Government-subsidized (affordable housing) units are also excluded from this count but are presented for each of the LZ 200 organizations in subsequent listings (Chapter 4).