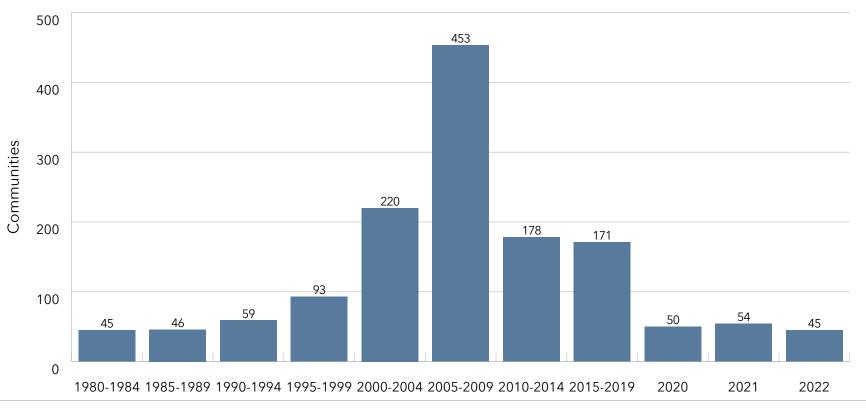

Communities (as of 12/31/22). Over the years, various terms have been used to describe a senior living property: site, location, facility, campus, and community. A high rise on a limited acreage parcel does not fit the term "campus." A scattering of buildings, offering various levels of care, across extended acreage does not fit the

term "facility." We believe the best all-encompassing word to use is "community." The communities examined are life plan communities (LPC), independent living communities (IL), assisted living communities (AL), and nursing homes (NH). It is important to note that a single Life Plan Community may include ILU (independent living units), and/or ALU (assisted living units), and/or NCB (nursing care beds), but will contain at least independent living and nursing care. The Life Plan Community's resident payment plans may include entrance fee, condo/co-op, and/or rental programs. Generally, the majority of the Life Plan Community's units are not NCB. For communities listed as IL, AL or NH, these are communities whose primary unit mix is reflected by the name (e.g. IL community being predominantly Independent Living units.) In a

number of cases, these communities may also offer an additional level of care (e.g. Independent Living along with Assisted Living being listed as an "IL" community). In these instances, the predominant level of care determines the community label. The systems listed in the LZ 200 are ranked by totaling the communities owned by the system in these four key areas: LPCs, IL, AL, and NH.