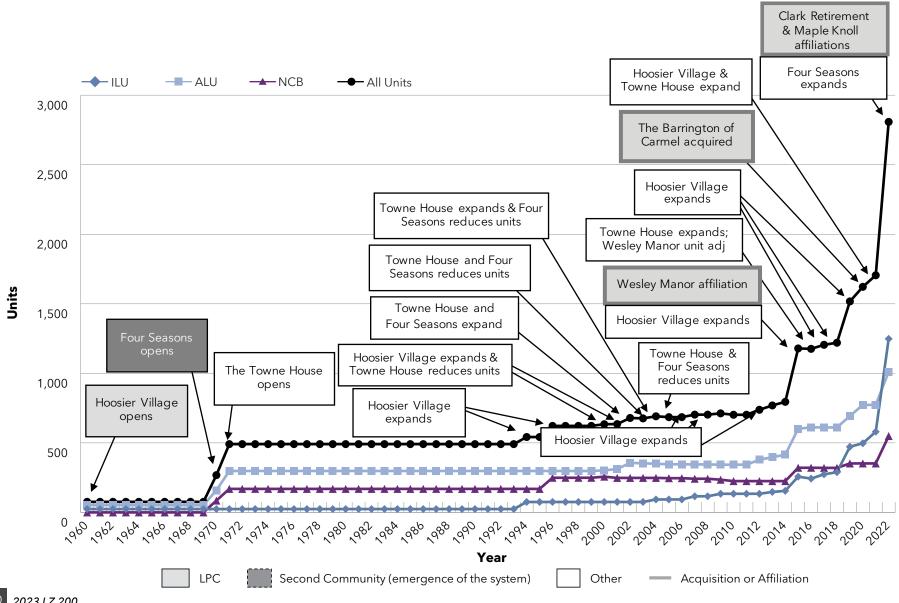

ties, Inc. (IA)



#### Growth: Pace of Growth HumanGood (CA)



#### Growth: Pace of Growth Covenant Living Communities & Services (IL)



### Growth: Pace of Growth Westminster Communities of Florida (FL)



### Growth: Pace of Growth Front Porch Communities and Services (CA)



### Growth: Pace of Growth Cassia (MN)



#### Growth: Pace of Growth Asbury Communities (MD)



### Growth: Pace of Growth Lutheran Senior Services (MO)



#### Growth: Pace of Growth The Kendal Corporation (PA)



#### Growth: Pace of Growth Pacific Retirement Services (OR)



#### Growth: Pace of Growth Presbyterian Senior Living (PA)



#### Growth: Pace of Growth Concordia Lutheran Ministries (PA)



#### Growth: Pace of Growth Otterbein SeniorLife (OH)



#### Growth: Pace of Growth BHI Senior Living (IN)



#### Growth: Pace of Growth Ohio Living (OH)



### Growth: Pace of Growth Springpoint (NJ)



#### Growth: Pace of Growth Retirement Housing Foundation (CA)



#### Growth: Aggregate Growth

#### Aggregate Growth

Section 5-3 of the report details the pace of growth among the LZ 200 organizations in terms of average annual growth and aggregate growth. These tables list the organizations within the LZ 200 that have increased in size the fastest between 2021 and 2022, 2000 and 2022, and 1990 and 2022 (Charts 5-3a-c).

Average annual growth is calculated through a geometric mean calculation that captures the time factor in growth. For example, an organization may have taken 50 years to double in size, but then it may have doubled again in a five-year period. These changes in growth rates a