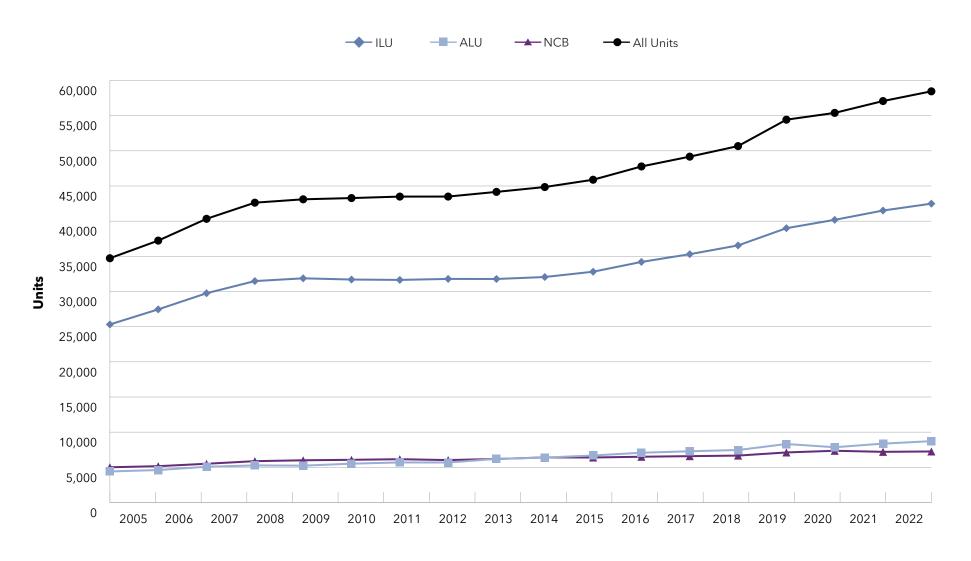

Communities (as of 12/31/22). Over the years, various terms have been used to describe a senior living property: site, location, facility, campus, and community. A high rise on a limited acreage parcel does not fit the term "campus." A scattering of buildings, offering various levels of care, across extended acreage does not fit the

term "facility." We believe the best all-encompassing word to use is "community." The communities examined are life plan communities (LPC), independent living communities (IL), assisted living communities (AL), and nursing homes (NH). It is important to note that a single Life Plan Community may include ILU (independent living units), and/or ALU (assisted living units), and/or NCB (nursing care beds), but will contain at least independent living and nursing care. The Life Plan Community's resident payment plans may include entrance fee, condo/co-op, and/or rental programs. Generally, the majority of the Life Plan Community's units are not NCB. For communities listed as IL, AL or NH, these are communities whose primary unit mix is reflected by the name (e.g. IL community being predominantly Independent Living units.) In a

number of cases, these communities may also offer an additional level of care (e.g. Independent Living along with Assisted Living being listed as an "IL" community). In these instances, the predominant level of care determines the community label. The systems listed in the LZ 200 are ranked by totaling the communities owned by the system in these four key areas: LPCs, IL, AL, and NH.