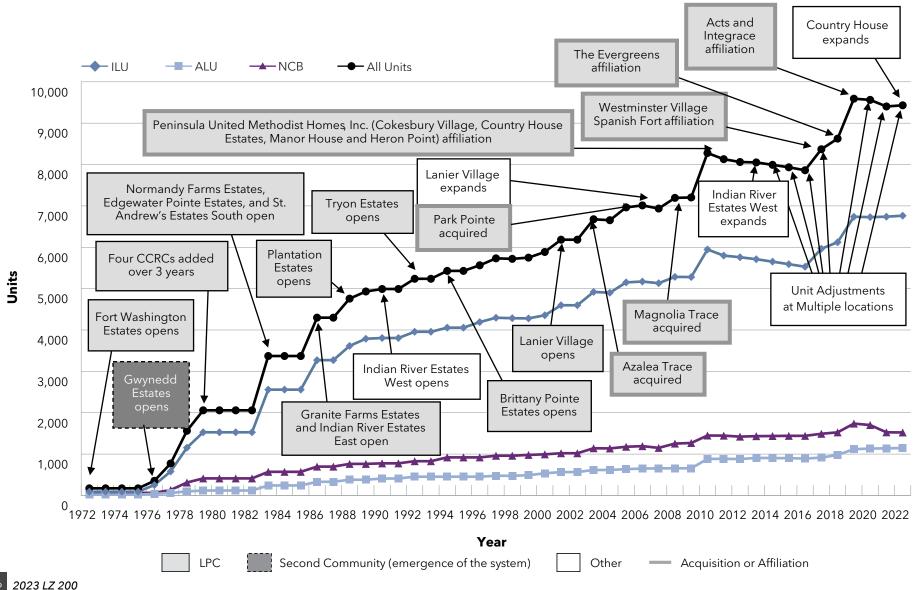

#### Rankings

The LZ 200 Not-for-profit Multi-site Senior Living Organization Rankings

Data can be 'cut and sliced' across a variety of time periods: one year, five years, 10 years, or more. The growth of some LZ 200 organizations may be most dramatic across a five-year period; others may have more change across a 10-year period. Nearly every listing of this sort focuses first, however, on annual change. Therefore, the **Primary Ranking** (Chart 3-1a) of the LZ 200 is by total senior living units with the 2023 and 2022 rank shown. Charts 3-1b-d rank the organizations by market-rate independent living units, by assisted living units and, finally, by nursing care beds. When the 2023 Rank is referenced in subsequent charts, this refers to the **Primary Ranking** of multi-site organizations..

The 2023 Rank column displays the numerical ranking of each system according to its 12/31/22 data within the LZ 200 for each of the four listings: 1) Total Senior Living Units, i.e., the **Primary Ranking** (Chart 3-1a); 2) Total Independent Living Units (Chart 3-1b); 3) Total Assisted Living Units (Chart 3-1c); and 4) Total Nursing Care Beds (Chart 3-1d).

An organization's ranking in each respective listing may change depending on the composition of its unit mix, that is, the mix of independent living units to assisted living units to nursing units within its system of communities.

The 2022 Rank shows the numerical ranking of the listed organization in last year's publication (according to its 12/31/21 data) listing of the same type. The organizations that show "NR" (Not Ranked) were not included in the LZ 200 rankings for 2021. Also note that with the increase to the largest 200 in the 2021 publication, the "Over 200" connotes a different meaning than in previous years when the rankings ended at 100. The "Over 200" in the current publication represent organizations ranked 201 through 223 as of 12/31/2022.