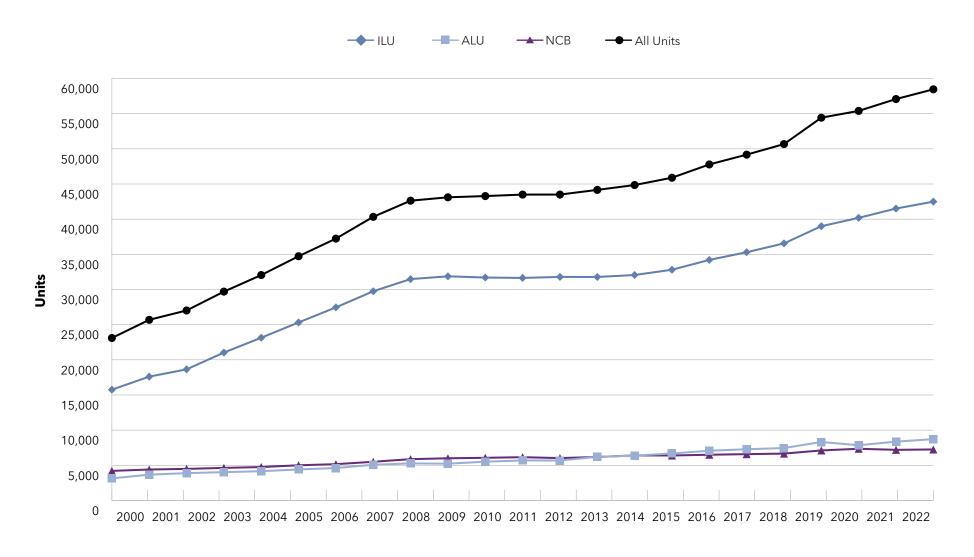

Communities (as of 12/31/22). Over the years, various terms have been used to describe a senior living property: site, location, facility, campus, and community. A high rise on a limited acreage parcel does not fit the term "campus." A scattering of buildings, offering various levels of care, across extended acreage does not fit the

term "facility." We believe the best all-encompassing word to use is "community." The communities examined are life plan communities (LPC), independent living communities (IL), assisted living communities (AL), and nursing homes (NH). It is important to note that a single Life Plan Community may include ILU (independent living units), and/or ALU (assisted living units), and/or NCB (nursing care beds), but will contain at least independent living and nursing care. The Life Plan Community's resident payment plans may include entrance fee, condo/co-op, and/or rental programs. Generally, the majority of the Life Plan Community's units are not NCB. For communities listed as IL, AL or NH, these are communities whose primary unit mix is reflected by the name (e.g. IL community being predominantly Independent Living units.) In a

number of cases, these communities may also offer an additional level of care (e.g. Independent Living along with Assisted Living being listed as an "IL" community). In these instances, the predominant level of care determines the community label. The systems listed in the LZ 200 are ranked by totaling the communities owned by the system in these four key areas: LPCs, IL, AL, and NH.

# Key Findings

- An understanding of size ... The systems range from 21,959 units to 394 units.
- Information on unit mix ... The 10 largest providers of senior living represent nearly 30% of the total number of units for all systems in LZ 200.
- An appreciation of the rate of growth ... In the last
   10 years, the average annual growth rate in total units is
   2.2%, with independent living and assisted living growth each year, but decline in the number of nursing care beds.
   Memory care units are becoming an increasingly important component of the annual unit counts, with 69% of the LZ
   200 offering specialized memory care units.
- Insights into type of growth ... The LZ 200 have grown primarily through expansion, with the number of units via new campus growth having slowed in the past several years. Most of the growth in recent years has been from within existing campuses in the form of unit expansions.

  At the same time, organizations continue to dispose of

- dated nursing homes or financially stressed communities.

  Recent years have also seen an uptick in the number of organizations growing through affiliation, acquisition or merger.
- Home and community-based services ... Growth is also taking place in the form of home-based services, such as home health, home care, adult-day care, continuing care at home (CCaH) programs or PACE (Program for All-Inclusive Care for the Elderly). Of the LZ 200, 45% offer some type of home and community-based services to non-residents. This year, the CCaH model, which had gained popularity in the past, is now offered by more than 10% of the LZ 200 (3% more than last year).
- A glimpse of the geography ... The systems provide
  market-rate senior living in 48 states. Pennsylvania hosts
  the highest number of system headquarters in the LZ 200.
  Minnesota has the largest total number of communities,
  with 212.