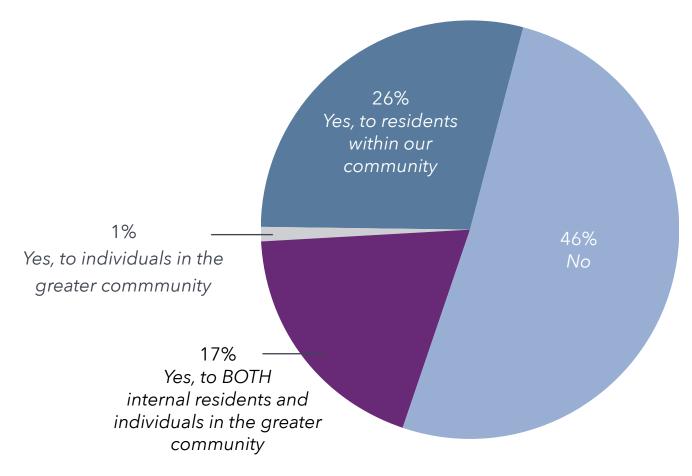

unities              | Kalispell     | MT    | 291                                              | 104 | 64  | 123 | 35.7% | 22.0% | 42.3% |
| 199    | Swiss Village Inc.                         | Berne         | IN    | 291                                              | 87  | 76  | 128 | 29.9% | 26.1% | 44.0% |
| 200    | Piper Shores                               | Scarborough   | ME    | 290                                              | 200 | 50  | 40  | 69.0% | 17.2% | 13.8% |

# Additional Listings: The Largest 200 Single-Campus Senior Living Communities Single-Campus Providers With Affordable Housing



### Additional Listings: The Largest 200 Single-Campus Senior Living Communities Single-Campus Providers of HCBS

Do you currently offer any type of Home & Community-Based Services?



### Additional Listings: The Largest 200 Single-Campus Senior Living Communities Offering: Hospice, Home Care, Home Health & Continuing Care at Home



n = 125

#### Additional Listings: The Largest 200 Single-Campus Senior Living Communities *Technology Adoption: Single-Campus Providers*



n = 122 (avg)

#### Additional Listings: The Largest 200 Single-Campus Senior Living Communities *Technology Adoption: Single-Campus Providers*



n = 120 (avg)

Additional Listings: The Largest 200 Single-Campus Senior Living Communities

Future Growth: Single-Campus Providers Planning to Expand or Reposition in Next Two Years



#### Additional Listings: The Largest 200 Single-Campus Senior Living Communities Future Growth: Single-Campus Providers Planning to Grow Through New Community or Affiliati