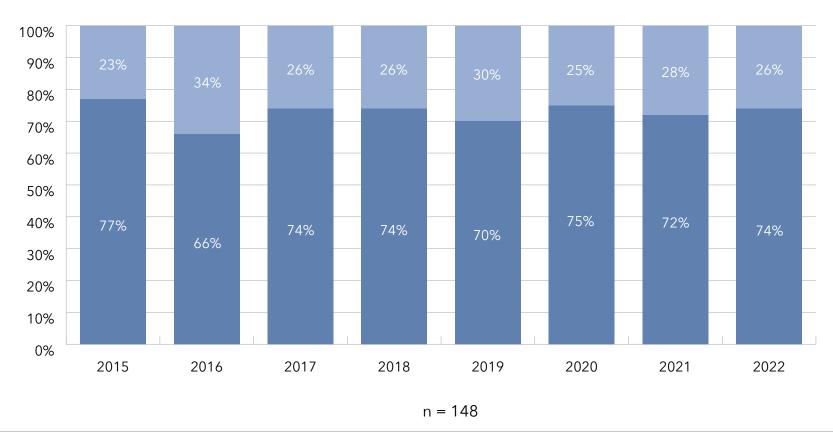

| СТ    | 1    | 0             | 0     |  |  |
| 92        | The RiverWoods Group             | NH    | 1    | 0             | 0     |  |  |
| 106       | Landis Communities               | PA    | 1    | 0             | 0     |  |  |
| 111       | The Moorings, Incorporated       | FL    | 1    | 0             | 0     |  |  |
| 144       | Well•Spring Group                | NC    | 1    | 0             | 0     |  |  |
| 89        | Felician Services, Inc.          | IL    | 0    | 1             | 0     |  |  |
| 127       | Christian Health                 | NJ    | 0    | 1             | 0     |  |  |
| 196       | Wesbury                          | PA    | 0    | 0             | 1     |  |  |

### Organizational Characteristics: Accreditation At Least One Accredited Community



KEY:

Not Accredited Accredited

109 Accredited Communities through CARF

38 Accreditations through JCAHO

35 Accreditations through EAGLE

Note: Data is self-report from providers and is not independently verified

## Organizational Characteristics: Staffing *Average Number of Employees, 2010-2022*

#### 2022\*\* Average FTE/Resident: 0.53



2010-2012 reflect changes to the largest 100. \*2013-2016 reflect changes to the largest 150.

<sup>\*\*2017-2022</sup> reflect changes to the largest 200.

### Analysis of the Data: Staffing Summary of Employees, 2010-2022

#### Staffing

The LZ 200 analyses include an examination of the number of full-time equivalents (FTEs) each organization employs. An average of 858 FTEs were employed per organization throughout 2022. Note that the number of F