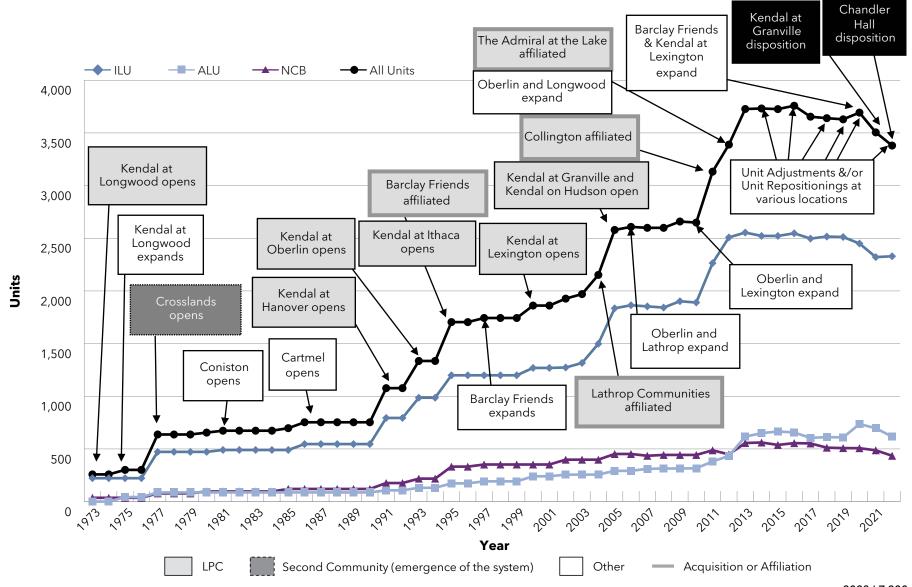

For each organization, Ziegler attempted to trace its history of growth, starting with the date of inception. The pattern of growth for each system is created by recording the year in which change occurred—by expanding existing communities, building new communities, acquiring existing

communities, or disposing of communities or units. Web sites, official statements from bond offerings, ratings reports, and marketing materials were consulted to determine these changes in the first publication. The LeadingAge membership database is a resource for compilation of the listing, as are other public resources, but subsequent publications have verified data through written confirmations by staff members of the organizations themselves.