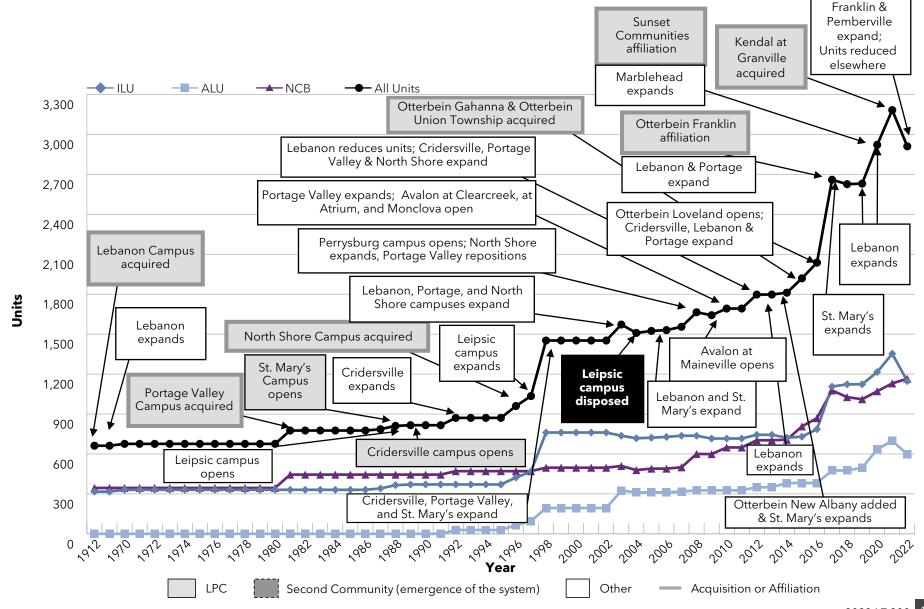

For each organization, Ziegler attempted to trace its history of growth, starting with the date of inception. The pattern of growth for each system is created by recording the year in which change occurred—by expanding existing communities, building new communities, acquiring existing

communities, or disposing of communities or units. Web sites, official statements from bond offerings, ratings reports, and marketing materials were consulted to determine these changes in the first publication. The LeadingAge membership database is a resource for compilation of the listing, as are other public resources, but subsequent publications have verified data through written confirmations by staff members of the organizations themselves.