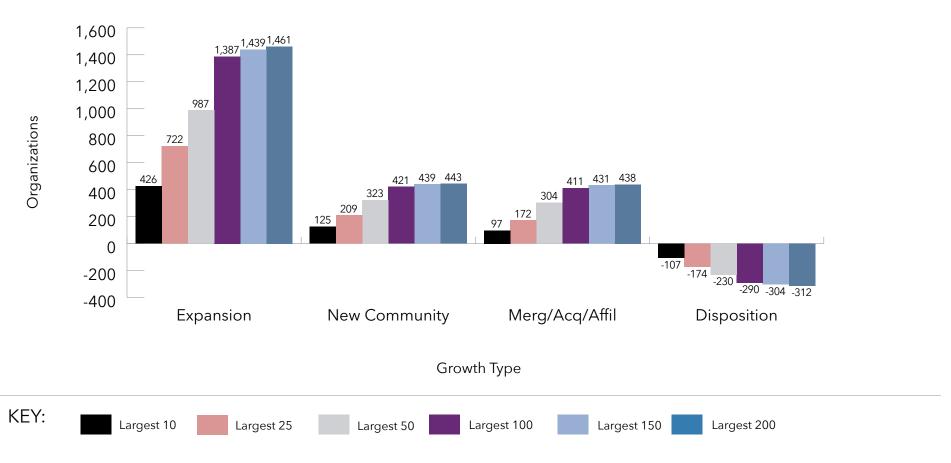

### Organizational Characteristics: Managed Units & Communities Providers that Manage, Ranked by Market Rate & Managed Units

|                                   |                     |                                                 |       |        |        | Units<br>(as of 12/31/22) |       |      |
|-----------------------------------|---------------------|-------------------------------------------------|-------|--------|--------|---------------------------|-------|------|
| 2023<br>Combined MR<br>& MGD Rank | 2023 LZ<br>200 Rank | System Name                                     | State | Total  | ILU    | ALU                       | NCB   | MGD  |
| 1                                 | 1                   | National Senior Communities                     | VA    | 21,959 | 19,140 | 1,807                     | 1,012 | 0    |
| 2                                 | 2                   | The Evangelical Lutheran Good Samaritan Society | SD    | 15,820 | 5,155  | 2,242                     | 8,423 | 0    |
| 3                                 | 3                   | Presbyterian Homes & Services                   | MN    | 9,881  | 5,307  | 2,867                     | 1,472 | 235  |
| 4                                 | 126                 | Ebenezer Society                                | MN    | 9,469  | 0      | 443                       | 310   | 8716 |
| 5                                 | 4                   | Acts Retirement-Life Communities                | PA    | 9,432  | 6,763  | 1,146                     | 1,523 | 0    |
| 6                                 | 7                   | HumanGood                                       | CA    | 7,847  | 3,580  | 1,141                     | 1,096 | 2030 |
| 7                                 | 5                   | Ascension Living                                | МО    | 6,692  | 1,800  | 1,203                     | 3,689 | 0    |
| 8                                 | 6                   | Lifespace Communities, Inc.                     | IA    | 5,958  | 4,046  | 785                       | 1,127 | 0    |
| 9                                 | 12                  | Front Porch Communities and Services            | CA    | 5,828  | 3,023  | 477                       | 723   | 1605 |
| 10                                | 8                   | Covenant Living Communities & Services          | IL    | 5,649  | 3,653  | 973                       | 1,023 | 0    |
| 11                                | 34                  | National Church Residences                      | ОН    | 5,595  | 1,215  | 716                       | 147   | 3517 |
| 12                                | 9                   | Trinity Health Senior Communities               | MI    | 5,136  | 1,942  | 1,165                     | 2,029 | 0    |
| 13                                | 10                  | Benedictine                                     | MN    | 4,625  | 879    | 1,653                     | 2,093 | 0    |
| 14                                | 13                  | Cassia                                          | MN    | 4,473  | 138    | 2,144                     | 1,386 | 805  |
| 15                                | 11                  | Westminster Retirement Communities of Florida   | FL    | 4,239  | 2,905  | 553                       | 781   | 0    |
| 16                                | 15                  | Lutheran Senior Services                        | МО    | 3,654  | 1,741  | 731                       | 974   | 208  |
| 17                                | 50                  | Eskaton                                         | CA    | 3,654  | 442    | 652                       | 486   | 2074 |
| 18                                | 47                  | United Church Homes, Inc.                       | ОН    | 3,627  | 837    | 159                       | 644   | 1987 |
| 19                                | 14                  | Asbury Communities, Inc.                        | MD    | 3,565  | 2,215  | 560                       | 790   | 0    |
| 20                                | 16                  | The Kendal Corporation                          | DE    | 3,380  | 2,329  | 616                       | 435   | 0    |
| 21                                | 27                  | Transforming Age                                | WA    | 3,334  | 1,759  | 706                       | 78    | 791  |
| 22                                | 17                  | Pacific Retirement Services                     | OR    | 3,253  | 2,536  | 373                       | 344   | 0    |
| 23                                | 18                  | Presbyterian Senior Living                      | PA    | 3,124  | 1,655  | 594                       | 875   | 0    |
| 24                                | 22                  | BHI Senior Living, Inc.                         | IN    | 3,101  | 1,248  | 1,011                     | 549   | 293  |
| 25                                | 33                  | Ecumen                                          | MN    | 3,067  | 431    | 1,370                     | 289   | 977  |