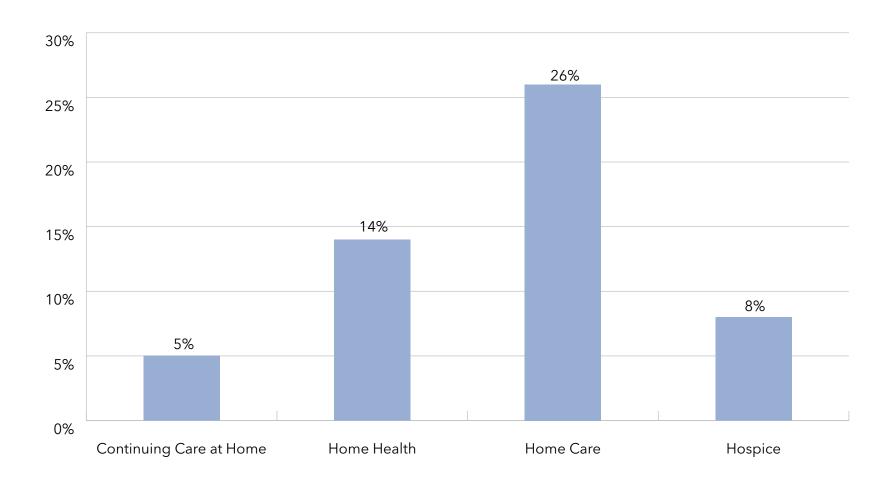

wiss Village Inc.                         | Berne         | IN    | 291                                              | 87  | 76  | 128 | 29.9% | 26.1% | 44.0% |
| 200    | Piper Shores                               | Scarborough   | ME    | 290                                              | 200 | 50  | 40  | 69.0% | 17.2% | 13.8% |

# Additional Listings: The Largest 200 Single-Campus Senior Living Communities Single-Campus Providers With Affordable Housing



### Additional Listings: The Largest 200 Single-Campus Senior Living Communities Single-Campus Providers of HCBS

Do you currently offer any type of Home & Community-Based Services?



### Additional Listings: The Largest 200 Single-Campus Senior Living Communities Offering: Hospice, Home Care, Home Health & Continuing Care at Home



n = 125

#### Additional Listings: The Largest 200 Single-Campus Senior Living Communities *Technology Adoption: Single-Campus Providers*



n = 122 (avg)

#### Additional Listings: The Largest 200 Single-Campus Senior Living Communities *Technology Adoption: Single-Campus Providers*



n = 120 (avg)

Additional Listings: The Largest 200 Single-Campus Senior Living Communities

Future Growth: Single-Campus Providers Planning to Expand or Reposition in Next Two Years



#### Additional Listings: The Largest 200 Single-Campus Senior Living Communities Future Growth: Single-Campus Providers Planning to Grow Through New Community or Affiliation







| Rank | Rank |                                                  |                                                        |               |