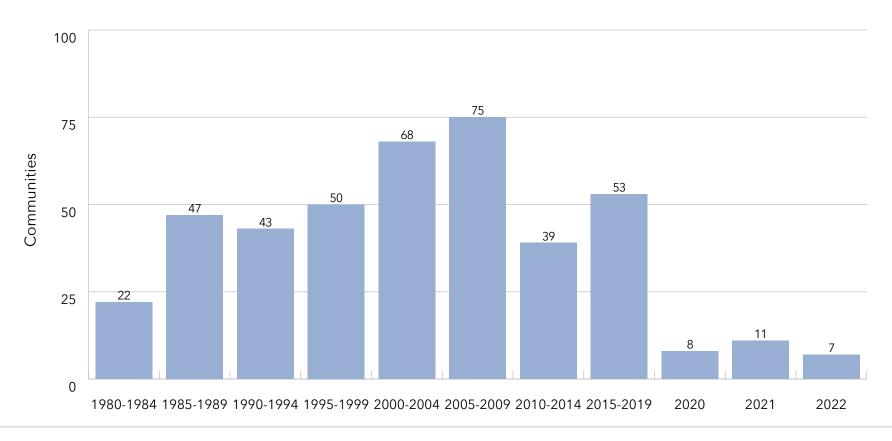

Communities (as of 12/31/22). Over the years, various terms have been used to describe a senior living property: site, location, facility, campus, and community. A high rise on a limited acreage parcel does not fit the term "campus." A scattering of buildings, offering various levels of care, across extended acreage does not fit the

term "facility." We believe the best all-encompassing word to use is "community." The communities examined are life plan communities (LPC), independent living communities (IL), assisted living communities (AL), and nursing homes (NH). It is important to note that a single Life Plan Community may include ILU (independent living units), and/or ALU (assisted living units), and/or NCB (nursing care beds), but will contain at least independent living and nursing care. The Life Plan Community's resident payment plans may include entrance fee, condo/co-op, and/or rental programs. Generally, the majority of the Life Plan Community's units are not NCB. For communities listed as IL, AL or NH, these are communities whose primary unit mix is reflected by the name (e.g. IL community being predominantly Independent Living units.) In a

number of cases, these communities may also offer an additional level of care (e.g. Independent Living along with Assisted Living being listed as an "IL" community). In these instances, the predominant level of care determines the community label. The systems listed in the LZ 200 are ranked by totaling the communities owned by the system in these four key areas: LPCs, IL, AL, and NH.