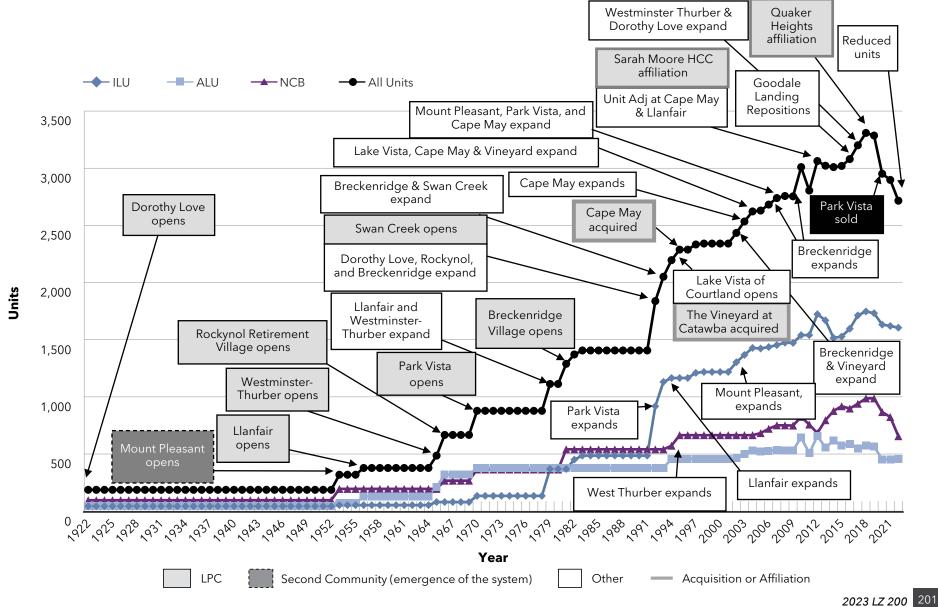

umanGood (CA)



#### Growth: Pace of Growth Covenant Living Communities & Services (IL)



### Growth: Pace of Growth Westminster Communities of Florida (FL)



### Growth: Pace of Growth Front Porch Communities and Services (CA)



### Growth: Pace of Growth Cassia (MN)



#### Growth: Pace of Growth Asbury Communities (MD)



### Growth: Pace of Growth Lutheran Senior Services (MO)



#### Growth: Pace of Growth The Kendal Corporation (PA)



#### Growth: Pace of Growth Pacific Retirement Services (OR)



#### Growth: Pace of Growth Presbyterian Senior Living (PA)



#### Growth: Pace of Growth Concordia Lutheran Ministries (PA)



#### Growth: Pace of Growth Otterbein SeniorLife (OH)



#### Growth: Pace of Growth BHI Senior Living (IN)



#### Growth: Pace of Growth Ohio Living (OH)



### Growth: Pace of Growth Springpoint (NJ)



#### Growth: Pace of Growth Retirement Housing Foundation (CA)



#### Growth: Aggregate Growth

#### Aggregate Growth

Section 5-3 of the report details the pace of growth among the LZ 200 organizations in terms of average annual growth and aggregate growth. These tables list the organizations within the LZ 200 that have increased in size the fastest between 2021 and 2022, 2000 and 2022, and 1990 and 2022 (Charts 5-3a-c).

Average annual growth is calculated through a geometric mean calculation that captures the time factor in growth. For example, an organization may have taken 50 years to double in size, but then it may have doubled again in a five-year period. These changes in growth rates are not uncommon and may be the result of a combi