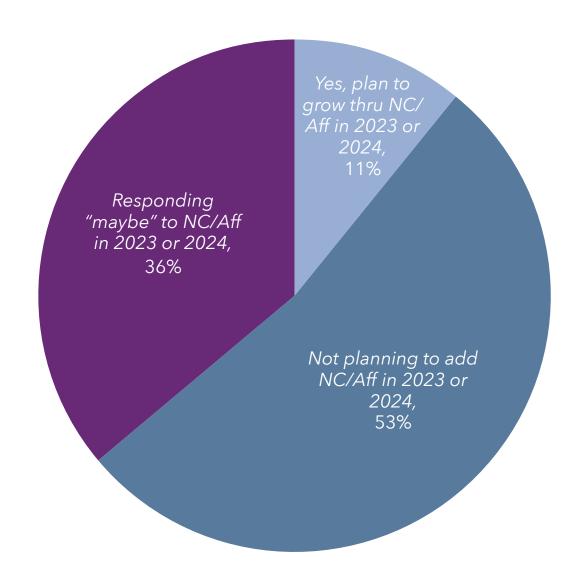

- Technology ... On average, 72% of the LZ 200 communities have adopted electronic point of care/point of service documentation systems and electronic health/medical records. Adoption is generally lower for health and wellness technologies, such as medication monitoring or telehealth remote monitoring; and care/case management and coordination reveals that 57% use this software. A category added in 2020, social connectedness/resident engagement, reveals that 60% use this technology; and 42% system providers utilize more advanced analytical tools. Due to the pandemic, two new categories were added in 2021, 55% implemented staff and resident screening, and 55% added infection control technologies. In 2022, we added two new categories regarding robotic technology, 30% have implemented robotic process automation while 70% have added physical robotics.
- Joint ventures and partnerships ... Nearly 36% of LZ 200 organizations
  are engaged in a formal joint venture, most commonly with another
  provider, a health system or a home health/home care agency. This is
  slightly more than the 35% reported in the 2022 report.