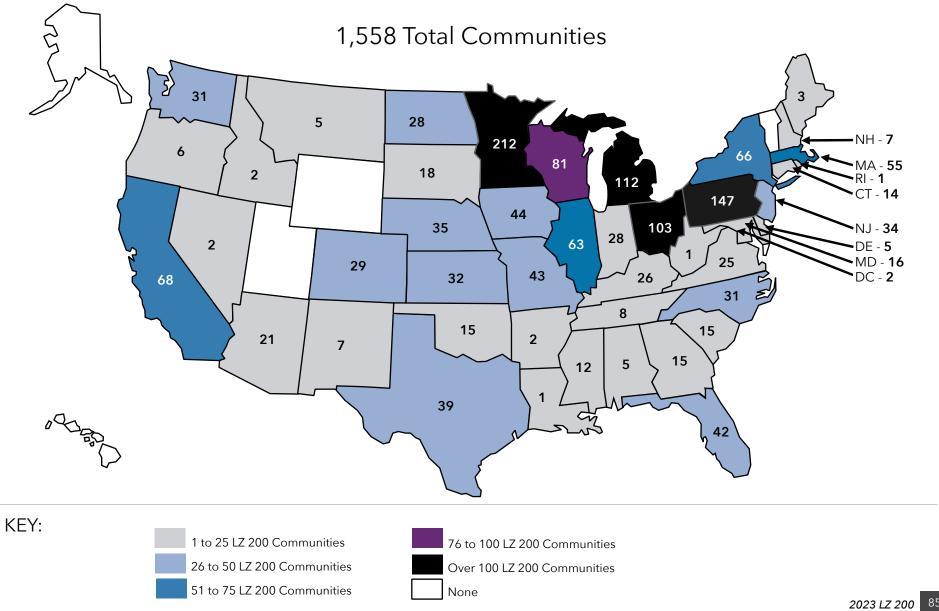

  At the same time, organizations continue to dispose of

- dated nursing homes or financially stressed communities.

  Recent years have also seen an uptick in the number of organizations growing through affiliation, acquisition or merger.
- Home and community-based services ... Growth is also taking place in the form of home-based services, such as home health, home care, adult-day care, continuing care at home (CCaH) programs or PACE (Program for All-Inclusive Care for the Elderly). Of the LZ 200, 45% offer some type of home and community-based services to non-residents. This year, the CCaH model, which had gained popularity in the past, is now offered by more than 10% of the LZ 200 (3% more than last year).
- A glimpse of the geography ... The systems provide
  market-rate senior living in 48 states. Pennsylvania hosts
  the highest number of system headquarters in the LZ 200.
  Minnesota has the largest total number of communities,
  with 212.

Communities (as of 12/31/22). Over the years, various terms have been used to describe a senior living property: site, location, facility, campus, and community. A high rise on a limited acreage parcel does not fit the term "campus." A scattering of buildings, offering various levels of care, across extended acreage does not fit the

term "facility." We believe the best all-encompassing word to use is "community." The communities examined are life plan communities (LPC), independent living communities (IL), assisted living communities (AL), and nursing homes (NH). It is important to note that a single Life Plan Community may include ILU (independent living units), and/or ALU (assisted living units), and/or NCB (nursing care beds), but will contain at least independent living and nursing care. The Life Plan Community's resident payment plans may include entrance fee, condo/co-op, and/or rental programs. Generally, the majority of the Life Plan Community's units are not NCB. For communities listed as IL, AL or NH, these are communities whose primary unit mix is reflected by the name (e.g. IL community being predominantly Independent Living units.) In a

number of cases, these communities may also offer an additional level of care (e.g. Independent Living along with Assisted Living being listed as an "IL" community). In these instances, the predominant level of care determines the community label. The systems listed in the LZ 200 are ranked by totaling the communities owned by the system in these four key areas: LPCs, IL, AL, and NH.