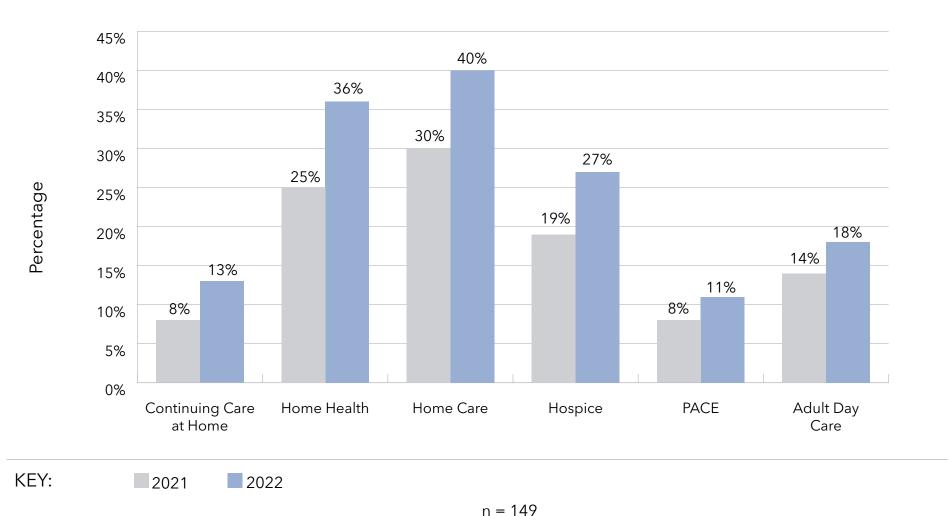

  At the same time, organizations continue to dispose of

- dated nursing homes or financially stressed communities.

  Recent years have also seen an uptick in the number of organizations growing through affiliation, acquisition or merger.
- Home and community-based services ... Growth is also taking place in the form of home-based services, such as home health, home care, adult-day care, continuing care at home (CCaH) programs or PACE (Program for All-Inclusive Care for the Elderly). Of the LZ 200, 45% offer some type of home and community-based services to non-residents. This year, the CCaH model, which had gained popularity in the past, is now offered by more than 10% of the LZ 200 (3% more than last year).
- A glimpse of the geography ... The systems provide
  market-rate senior living in 48 states. Pennsylvania hosts
  the highest number of system headquarters in the LZ 200.
  Minnesota has the largest total number of communities,
  with 212.