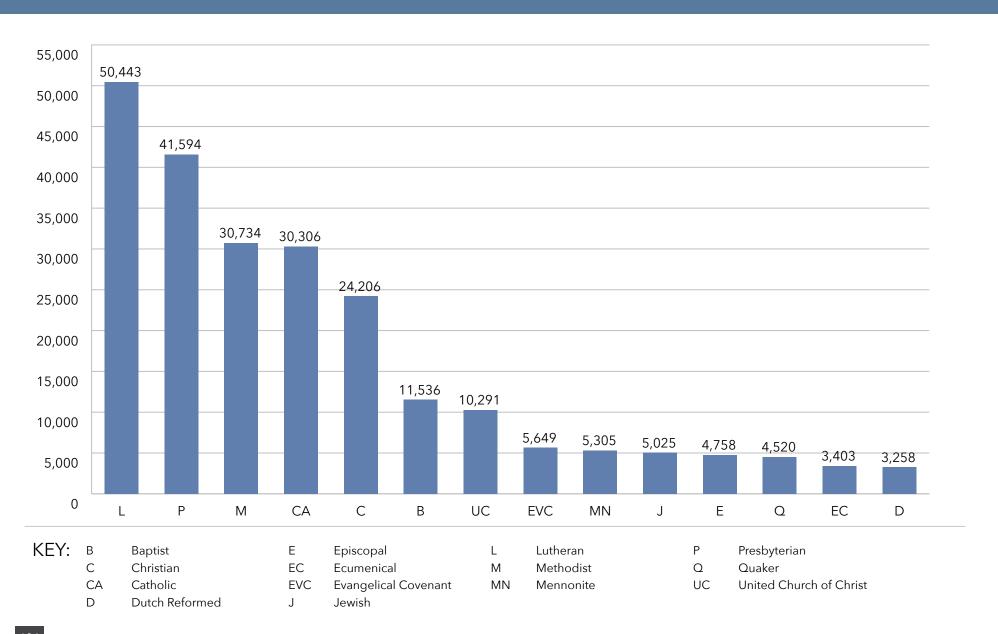

It should be noted that systems composed primarily of governmentsubsidized (affordable) housing have been intentionally excluded from the primary LZ 200 listing. Rankings for affordable housing providers are included in Chapter 6 of the report. In previous years, systems that were comprised primarily of acute or post-acute services or health care systems were also excluded. Beginning with the 2016 report, additional systems were included to reflect not-for-profit health systems that have a separate division, or ministry, with a distinct focus on operating as a senior living system. Two examples of such a system are Ascension Living and Trinity Health Senior Communities.

#### Compiling the Listing

The LeadingAge Directory of Members was a critical source in compiling the first ranking in the 2004 publication. Using the list of multi-community sponsors in the directory, Ziegler compiled a listing of providers and ordered the organizations on the list by each organization's number of total senior living units (excluding government-subsidized (affordable) housing units, which are, as mentioned earlier, ranked in a list of their own later in this publication).