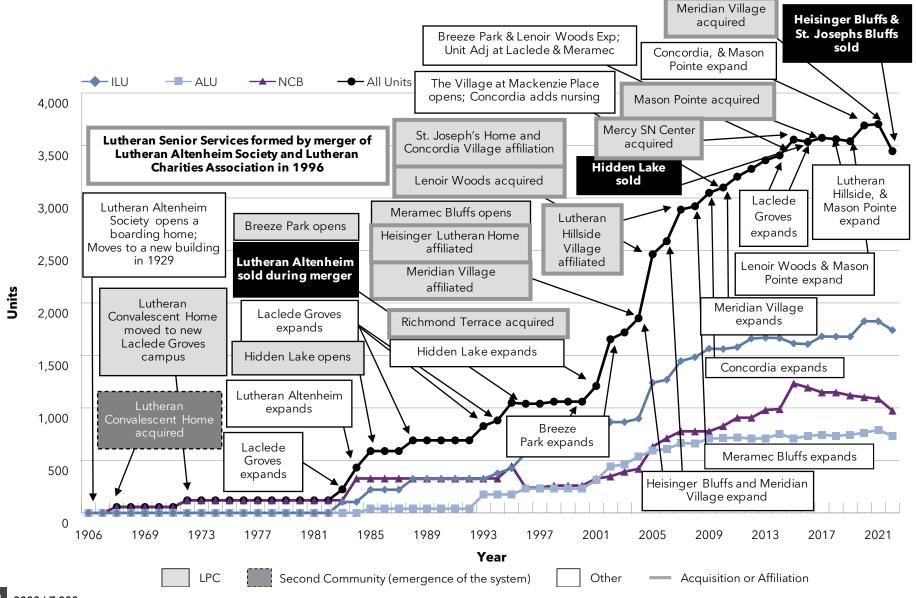

For each organization, Ziegler attempted to trace its history of growth, starting with the date of inception. The pattern of growth for each system is created by recording the year in which change occurred—by expanding existing communities, building new communities, acquiring existing

communities, or disposing of communities or units. Web sites, official statements from bond offerings, ratings reports, and marketing materials were consulted to determine these changes in the first publication. The LeadingAge membership database is a resource for compilation of the listing, as are other public resources, but subsequent publications have verified data through written confirmations by staff members of the organizations themselves.