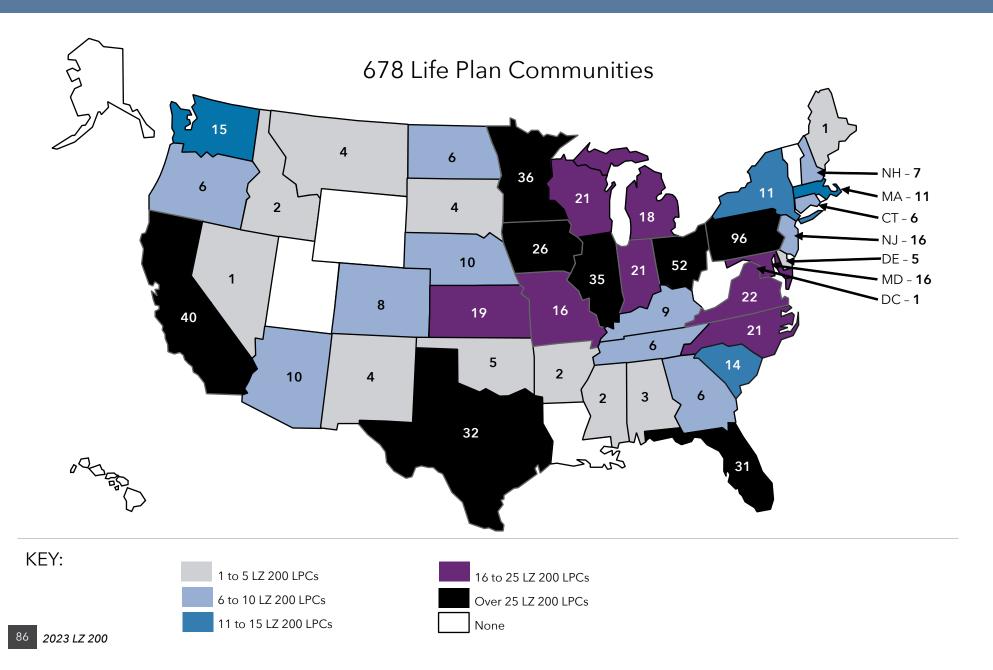

Many of the not-for-profit organizations have combined independent living, nursing and/or assisted living on one campus. These campuses are typically called continuing care retirement communities, or Life Plan Communities (LPCs) (described in more detail below). Most of the organizations in the LZ 200 have Life Plan Communities within their portfolios; however, for purposes of unit rankings, the units within Life Plan Communities are counted by level of care.

Communities (as of 12/31/22). Over the years, various terms have been used to describe a senior living property: site, location, facility, campus, and community. A high rise on a limited acreage parcel does not fit the term "campus." A scattering of buildings, offering various levels of care, across extended acreage does not fit the

term "facility." We believe the best all-encompassing word to use is "community." The communities examined are life plan communities (LPC), independent living communities (IL), assisted living communities (AL), and nursing homes (NH). It is important to note that a single Life Plan Community may include ILU (independent living units), and/or ALU (assisted living units), and/or NCB (nursing care beds), but will contain at least independent living and nursing care. The Life Plan Community's resident payment plans may include entrance fee, condo/co-op, and/or rental programs. Generally, the majority of the Life Plan Community's units are not NCB. For communities listed as IL, AL or NH, these are communities whose primary unit mix is reflected by the name (e.g. IL community being predominantly Independent Living units.) In a

number of cases, these communities may also offer an additional level of care (e.g. Independent Living along with Assisted Living being listed as an "IL" community). In these instances, the predominant level of care determines the community label. The systems listed in the LZ 200 are ranked by totaling the communities owned by the system in these four key areas: LPCs, IL, AL, and NH.