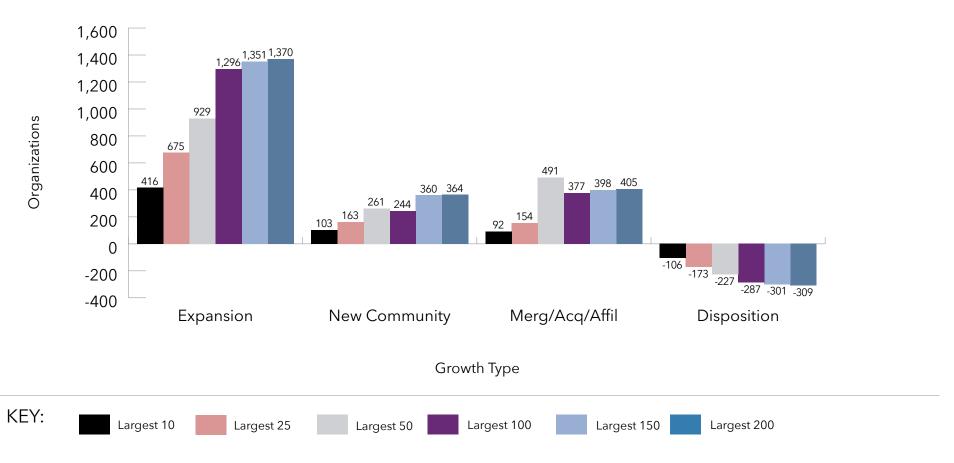

## Organizational Characteristics: Managed Units & Communities (Continued) Providers that Manage, Ranked by Market Rate & Managed Units

| 2022                              |                     |                                                |       |       |       | Units<br>(as of 12/31/22) |     |     |
|-----------------------------------|---------------------|------------------------------------------------|-------|-------|-------|---------------------------|-----|-----|
| 2023<br>Combined MR<br>& MGD Rank | 2023 LZ<br>200 Rank | System Name                                    | State | Total | ILU   | ALU                       | NCB | MGD |
| 51                                | 43                  | Buckner Retirement Services                    | TX    | 1,688 | 1,018 | 344                       | 326 | 0   |
| 52                                | 44                  | Life Enriching Communities                     | ОН    | 1,686 | 907   | 408                       | 371 | 0   |
| 53                                | 45                  | Loretto                                        | NY    | 1,684 | 210   | 551                       | 923 | 0   |
| 54                                | 46                  | Christian Horizons                             | MO    | 1,646 | 355   | 312                       | 979 | 0   |
| 55                                | 117                 | Illuminus fka Marquardt Village, Inc.          | WI    | 1,643 | 287   | 283                       | 240 | 833 |
| 56                                | 83                  | Brightspire fka The Presbyterian Homes         | NC    | 1,620 | 701   | 133                       | 189 | 597 |
| 57                                | 49                  | Immanuel                                       | NE    | 1,587 | 909   | 447                       | 231 | 0   |
| 58                                | 51                  | Methodist Retirement Communities               | TX    | 1,549 | 798   | 457                       | 294 | 0   |
| 59                                | 52                  | Hebrew SeniorLife                              | MA    | 1,542 | 654   | 115                       | 773 | 0   |
| 60                                | 53                  | Mississippi Methodist Senior Services, Inc.    | MS    | 1,450 | 776   | 354                       | 320 | 0   |
| 61                                | 54                  | Lifespire of Virginia                          | VA    | 1,441 | 887   | 327                       | 227 | 0   |
| 62                                | 56                  | Lutheran Life Communities                      | IL    | 1,402 | 408   | 310                       | 684 | 0   |
| 63                                | 57                  | Presbyterian Homes                             | IL    | 1,399 | 821   | 237                       | 341 | 0   |
| 64                                | 97                  | Christian Living Communities                   | СО    | 1,395 | 421   | 306                       | 192 | 476 |
| 65                                | 72                  | Brio Living Services fka UMRC and Porter Hills | MI    | 1,334 | 675   | 337                       | 144 | 178 |
| 66                                | 60                  | Magnolia Manor, Inc.                           | GA    | 1,307 | 294   | 170                       | 843 | 0   |
| 67                                | 61                  | SantaFe Senior Living, Inc.                    | FL    | 1,306 | 876   | 316                       | 114 | 0   |
| 68                                | 94                  | St. Andrew's Resources for Seniors System      | MO    | 1,298 | 474   | 183                       | 281 | 360 |
| 69                                | 62                  | Heritage Ministries                            | NY    | 1,268 | 363   | 221                       | 684 | 0   |
| 70                                | 63                  | National Lutheran Communities and Services     | MD    | 1,255 | 697   | 247                       | 311 | 0   |
| 71                                | 73                  | Baruch Senior Ministries                       | MI    | 1,239 | 6     | 1,150                     | 0   | 83  |
| 72                                | 64                  | Diakon                                         | PA    | 1,236 | 625   | 197                       | 414 | 0   |
| 73                                | 65                  | Wesley Enhanced Living                         | PA    | 1,221 | 634   | 227                       | 360 | 0   |
| 74                                | 67                  | Holland Home                                   | MI    | 1,219 | 757   | 303                       | 159 | 0   |
| 75                                | 82                  | Lutheran SeniorLife                            | PA    | 1,211 | 519   | 231                       | 303 | 158 |