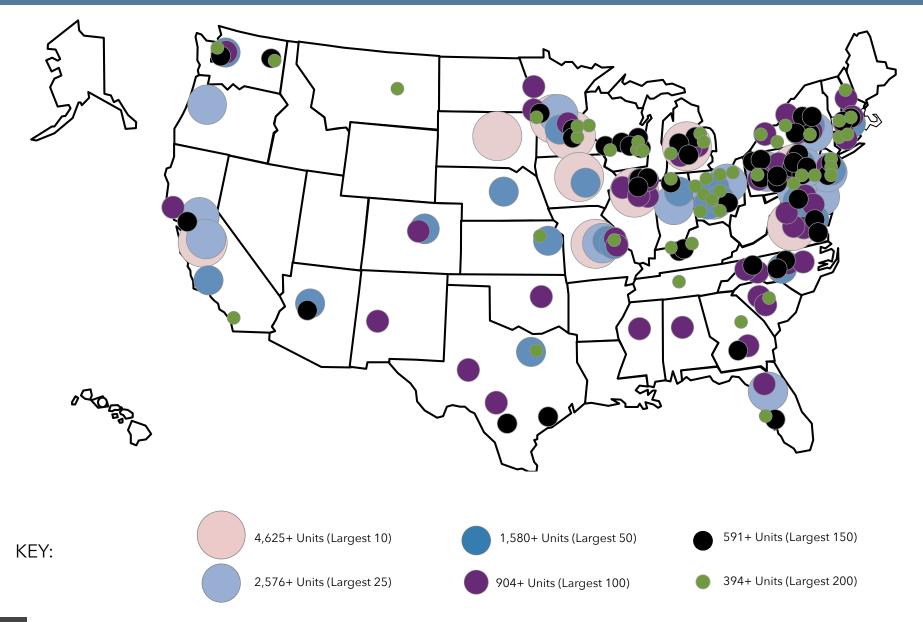

ganizational Characteristics: Locations Community Locations



# Organizational Characteristics: Locations Life Plan Community (LPC) Locations



### Organizational Characteristics: Locations Independent Living (IL) Community Locations



### Organizational Characteristics: Locations Assisted Living (AL) Community Locations



# Organizational Characteristics: Locations Nursing Home (NH) Locations



### Organizational Characteristics: System Headquarters States with Largest Number of Headquarters' Locations

### System Headquarters

The state shown for each of the LZ 200 indicates the location of their headquarters.



### Organizational Characteristics: System Headquarters Headquarters' Locations



### Organizational Characteristics: System Headquarters Headquarters' Locations by Size



### Organizational Characteristics: Metropolitan Statistical Areas (MSAs) Number of Headquarters Located in the Largest 30 MSAs



#### Metropolitan Statistical Areas (MSAs)

Metropolitan Statistical Areas (MSAs) are defined by the Office of Management and Budget (OMB) for purposes of tabulating statistics on clearly defined metropolitan boundaries. These boundaries are based on 2022 data from the U.S. Census Bureau. Areas are identified by county, with several counties making up a MSA. The locations of the communities owned by LZ 200 organizations in the largest 30 MSAs are charted, showing the number and type of communities within each of the MSAs.

### Organizational Characteristics: Geographic Classifications

### Classifications

A multi-site's geographic market area, what the LZ 20