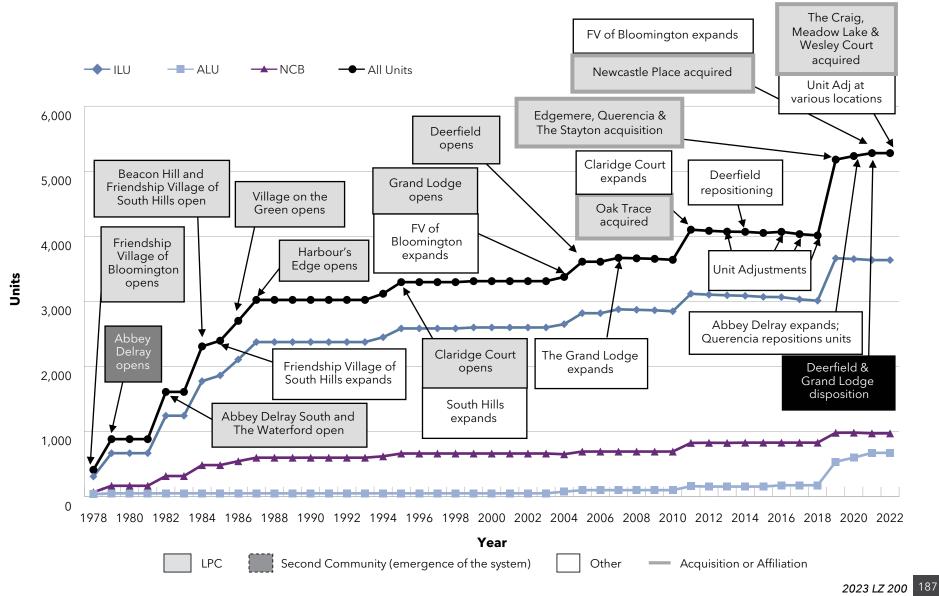

#### Rankings

The LZ 200 Not-for-profit Multi-site Senior Living Organization Rankings

Data can be 'cut and sliced' across a variety of time periods: one year, five years, 10 years, or more. The growth of some LZ 200 organizations may be most dramatic across a five-year period; others may have more change across a 10-year period. Nearly every listing of this sort focuses first, however, on annual change. Therefore, the **Primary Ranking** (Chart 3-1a) of the LZ 200 is by total senior living units with the 2023 and 2022 rank shown. Charts 3-1b-d rank the organizations by market-rate independent living units, by assisted living units and, finally, by nursing care beds. When the 2023 Rank is referenced in subsequent charts, this refers to the **Primary Ranking** of multi-site organizations..

The 2023 Rank column displays the numerical ranking of each system according to its 12/31/22 data within the LZ 200 for each of the four listings: 1) Total Senior Living Units, i.e., the **Primary Ranking** (Chart 3-1a); 2) Total Independent Living Units (Chart 3-1b); 3) Total Assisted Living Units (Chart 3-1c); and 4) Total Nursing Care Beds (Chart 3-1d).

An organization's ranking in each respective listing may change depending on the composition of its unit mix, that is, the mix of independent living units to assisted living units to nursing units within its system of communities.

The 2022 Rank shows the numerical ranking of the listed organization in last year's publication (according to its 12/31/21 data) listing of the same type. The organizations that show "NR" (Not Ranked) were not included in the LZ 200 rankings for 2021. Also note that with the increase to the largest 200 in the 2021 publication, the "Over 200" connotes a different meaning than in previous years when the rankings ended at 100. The "Over 200" in the current publication represent organizations ranked 201 through 223 as of 12/31/2022.