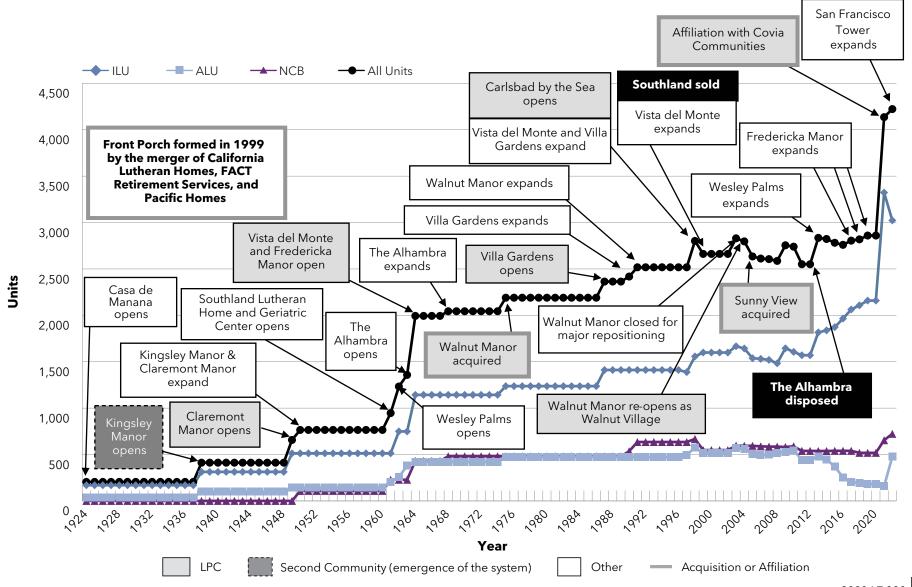

| 2023 Rank | Rank |                                                 |       |        | Uni<br>(as of 12 |       |       |       |     | nmunitio |    |    |
|-----------|------|-------------------------------------------------|-------|--------|------------------|-------|-------|-------|-----|----------|----|----|
| 2023      | 2022 | System Name                                     | State | Total  | ILU              | ALU   | NCB   | Total | LPC | IL       | AL | NH |
| 1         | 1    | National Senior Communities                     | VA    | 21,959 | 19,140           | 1,807 | 1,012 | 16    | 16  | 0        | 0  | 0  |
| 2         | 2    | The Evangelical Lutheran Good Samaritan Society | SD    | 15,820 | 5,155            | 2,242 | 8,423 | 124   | 52  | 7        | 19 | 46 |
| 3         | 4    | Presbyterian Homes & Services                   | MN    | 9,646  | 5,307            | 2,867 | 1,472 | 54    | 16  | 37       | 0  | 1  |
| 4         | 3    | Acts Retirement-Life Communities                | PA    | 9,432  | 6,763            | 1,146 | 1,523 | 26    | 26  | 0        | 0  | 0  |
| 5         | 5    | Ascension Living                                | МО    | 6,692  | 1,800            | 1,203 | 3,689 | 35    | 9   | 5        | 2  | 19 |
| 6         | 8    | Lifespace Communities, Inc.                     | IA    | 5,958  | 4,046            | 785   | 1,127 | 17    | 17  | 0        | 0  | 0  |
| 7         | 6    | HumanGood                                       | CA    | 5,817  | 3,580            | 1,141 | 1,096 | 22    | 21  | 1        | 0  | 0  |
| 8         | 7    | Covenant Living Communities & Services          | IL    | 5,649  | 3,653            | 973   | 1,023 | 19    | 15  | 2        | 1  | 1  |
| 9         | 9    | Trinity Health Senior Communities               | MI    | 5,136  | 1,942            | 1,165 | 2,029 | 33    | 6   | 10       | 2  | 15 |
| 10        | 10   | Benedictine                                     | MN    | 4,625  | 879              | 1,653 | 2,093 | 34    | 10  | 3        | 4  | 17 |
| 11        | 11   | Westminster Retirement Communities of Florida   | FL    | 4,239  | 2,905            | 553   | 781   | 10    | 10  | 0        | 0  | 0  |
| 12        | 13   | Front Porch Communities and Services            | CA    | 4,223  | 3,023            | 477   | 723   | 19    | 10  | 9        | 0  | 0  |
| 13        | 16   | Cassia                                          | MN    | 3,668  | 138              | 2,144 | 1,386 | 47    | 0   | 2        | 28 | 17 |
| 14        | 15   | Asbury Communities, Inc.                        | MD    | 3,565  | 2,215            | 560   | 790   | 9     | 9   | 0        | 0  | 0  |
| 15        | 14   | Lutheran Senior Services                        | МО    | 3,446  | 1,741            | 731   | 974   | 9     | 8   | 0        | 1  | 0  |
| 16        | 17   | The Kendal Corporation                          | DE    | 3,380  | 2,329            | 616   | 435   | 10    | 8   | 1        | 0  | 1  |
| 17        | 18   | Pacific Retirement Services                     | OR    | 3,253  | 2,536            | 373   | 344   | 10    | 10  | 0        | 0  | 0  |
| 18        | 19   | Presbyterian Senior Living                      | PA    | 3,124  | 1,655            | 594   | 875   | 15    | 11  | 3        | 1  | 0  |
| 19        | 21   | Concordia Lutheran Ministries                   | PA    | 2,965  | 1,038            | 1,264 | 663   | 15    | 6   | 0        | 7  | 2  |
| 20        | 20   | Otterbein SeniorLife                            | ОН    | 2,910  | 1,147            | 598   | 1,165 | 18    | 9   | 0        | 0  | 9  |
| 21        | 23   | The Carmelite System, Inc.                      | NY    | 2,898  | 51               | 498   | 2,349 | 15    | 1   | 0        | 3  | 11 |
| 22        | 40   | BHI Senior Living, Inc.                         | IN    | 2,808  | 1,248            | 1,011 | 549   | 9     | 9   | 0        | 0  | 0  |
| 23        | 22   | Ohio Living                                     | ОН    | 2,716  | 1,605            | 455   | 656   | 12    | 9   | 1        | 0  | 2  |
| 24        | 26   | Springpoint Senior Living                       | NJ    | 2,595  | 1,726            | 378   | 491   | 10    | 8   | 0        | 1  | 1  |
| 25        | 12   | Retirement Housing Foundation                   | CA    | 2,576  | 1,707            | 594   | 275   | 10    | 5   | 5        | 0  | 0  |

| 2023 Rank | Rank |                                           |       |       | Uni<br>(as of 12 |       |       |       | nmunitio |    |    |    |
|-----------|------|-------------------------------------------|-------|-------|------------------|-------|-------|-------|----------|----|----|----|
| 2023      | 2022 | System Name                               | State | Total | ILU              | ALU   | NCB   | Total | LPC      | IL | AL | NH |
| 26        | 24   | Masonic Villages of the Grand Lodge of PA | PA    | 2,553 | 1,631            | 256   | 666   | 5     | 3        | 1  | 0  | 1  |
| 27        | 25   | Transforming Age                          | WA    | 2,543 | 1,759            | 706   | 78    | 18    | 3        | 11 | 4  | 0  |
| 28        | 27   | Volunteers of America                     | VA    | 2,484 | 604              | 873   | 1,007 | 23    | 4        | 2  | 9  | 8  |
| 29        | 32   | Willow Valley Communities                 | PA    | 2,212 | 1,638            | 232   | 342   | 3     | 3        | 0  | 0  | 0  |
| 30        | 39   | Bethesda Senior Living Communities        | СО    | 2,171 | 513              | 1,658 | 0     | 21    | 0        | 5  | 16 | 0  |
| 31        | 29   | Christian Care Companies                  | AZ    | 2,164 | 1,687            | 409   | 68    | 6     | 0        | 5  | 0  | 1  |
| 32        | 30   | Presbyterian Manors of Mid-America        | KS    | 2,099 | 851              | 538   | 710   | 15    | 14       | 0  | 1  | 0  |
| 33        | 31   | Ecumen                                    | MN    | 2,090 | 431              | 1,370 | 289   | 31    | 0        | 7  | 20 | 4  |
| 34        | 33   | National Church Residences                | ОН    | 2,078 | 1,215            | 716   | 147   | 13    | 3        | 1  | 9  | 0  |
| 35        | 34   | WesleyLife                                | IA    | 2,007 | 869              | 441   | 697   | 11    | 10       | 0  | 0  | 1  |
| 36        | 35   | Homewood Retirement Centers. Inc.         | MD    | 1,905 | 1,163            | 291   | 451   | 5     | 4        | 1  | 0  | 0  |
| 37        | 36   | Greencroft Communities                    | IN    | 1,867 | 676              | 581   | 610   | 9     | 7        | 0  | 2  | 0  |
| 38        | 41   | Franciscan Communities, Inc.              | IL    | 1,804 | 744              | 479   | 581   | 8     | 4        | 1  | 3  | 0  |
| 39        | 37   | ArchCare                                  | NY    | 1,782 | 0                | 59    | 1,723 | 6     | 0        | 0  | 1  | 5  |
| 40        | 57   | Lutheran Services Carolinas               | NC    | 1,757 | 519              | 334   | 904   | 10    | 3        | 1  | 0  | 6  |
| 41        | 45   | Bethesda Health Group, Inc.               | MO    | 1,701 | 761              | 78    | 862   | 13    | 0        | 7  | 2  | 4  |
| 42        | 42   | Covenant Health                           | MA    | 1,696 | 0                | 364   | 1,332 | 14    | 0        | 0  | 4  | 10 |
| 43        | 43   | Buckner Retirement Services               | TX    | 1,688 | 1,018            | 344   | 326   | 6     | 6        | 0  | 0  | 0  |
| 44        | 83   | Life Enriching Communities                | ОН    | 1,686 | 907              | 408   | 371   | 6     | 6        | 0  | 0  | 0  |
| 45        | 44   | Loretto                                   | NY    | 1,684 | 210              | 551   | 923   | 9     | 1        | 2  | 4  | 2  |
| 46        | 28   | Christian Horizons                        | МО    | 1,646 | 355              | 312   | 979   | 12    | 8        | 2  | 2  | 0  |
| 47        | 38   | United Church Homes, Inc.                 | ОН    | 1,640 | 837              | 159   | 644   | 13    | 4        | 5  | 0  | 4  |
| 48        | 46   | Presbyterian SeniorCare Network           | PA    | 1,589 | 508              | 405   | 676   | 7     | 7        | 0  | 0  | 0  |
| 49        | 47   | Immanuel                                  | NE    | 1,587 | 909              | 447   | 231   | 19    | 8        | 2  | 7  | 2  |
| 50        | 48   | Eskaton                                   | CA    | 1,580 | 442              | 652   | 486   | 12    | 1        | 1  | 7  | 3  |