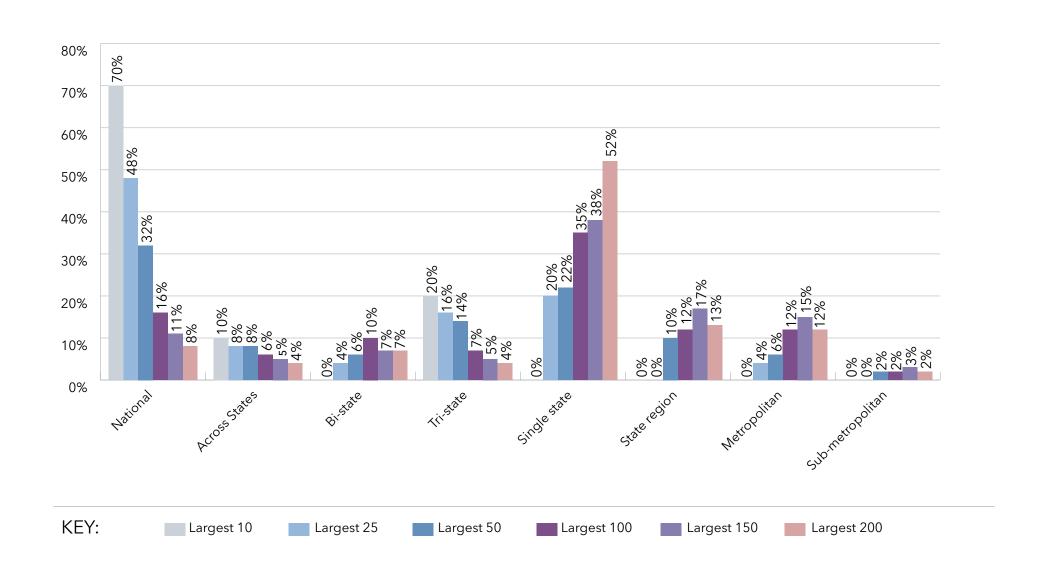

i-site moves gradually from single state, to bistate, to tri-state, and then to a national multi-site. For example, Augustana Care Corporation operated in the Minneapolis area for most of its existence. In the 2000s, it added communities in other areas of Minnesota. In 2011, it expanded to Colorado; and in 2018 affiliated with Elim Care (MN) (who operates in Minnesota and North Dakota), to become Cassia (LZ 200 #13). National multi-sites are 8.0% of the LZ 200 and tend to be among the largest of the LZ 200 organizations; however, as noted earlier, a smaller percentage of these national multi-sites have communities that are broadly spread across the country.



### Organizational Characteristics: Geographic Classifications *Primary Classifications by Largest 10, 25, 50, 100, 150, & Total*



# Analysis of the Data: Classifications Secondary Classifications

A multi-site may have a secondary market, as well. For example, bi-state multi-site Lutheran Senior Services (LZ 200 #15) has a secondary metropolitan market in St. Louis. The secondary classification provides a snapshot of a system's geographic concentration of communities. More than sixty-five (65) of the LZ 200 systems have such a market concentration. (Chart 4-6c)

| Primary Classification                             | Secondary<br>Classification | # Organizations |
|----------------------------------------------------|-----------------------------|-----------------|
|                                                    | Across states               | 5               |
| National