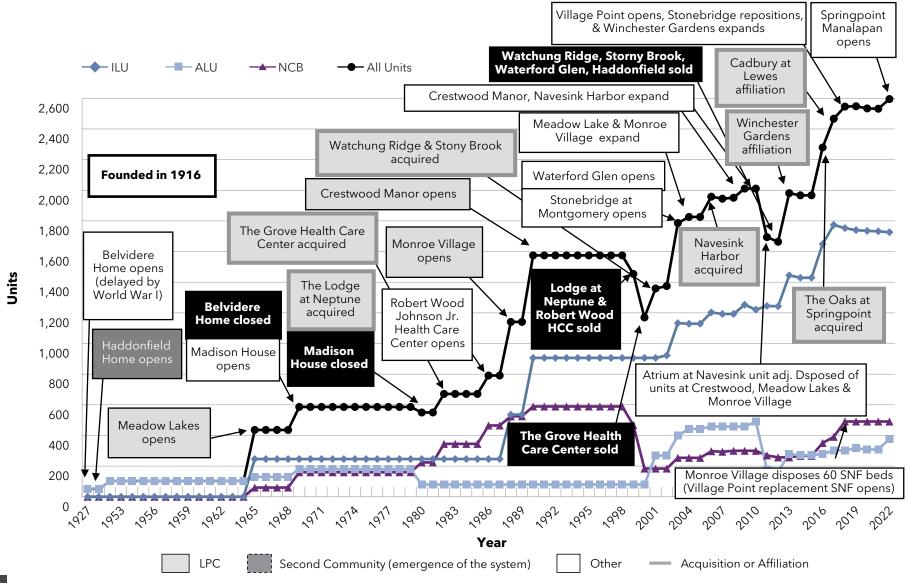

venant Living Communities & Services (IL)



### Growth: Pace of Growth Westminster Communities of Florida (FL)



### Growth: Pace of Growth Front Porch Communities and Services (CA)



### Growth: Pace of Growth Cassia (MN)



#### Growth: Pace of Growth Asbury Communities (MD)



### Growth: Pace of Growth Lutheran Senior Services (MO)



#### Growth: Pace of Growth The Kendal Corporation (PA)



#### Growth: Pace of Growth Pacific Retirement Services (OR)



#### Growth: Pace of Growth Presbyterian Senior Living (PA)



#### Growth: Pace of Growth Concordia Lutheran Ministries (PA)



#### Growth: Pace of Growth Otterbein SeniorLife (OH)



#### Growth: Pace of Growth BHI Senior Living (IN)



#### Growth: Pace of Growth Ohio Living (OH)



### Growth: Pace of Growth Springpoint (NJ)



#### Growth: Pace of Growth Retirement Housing Foundation (CA)



#### Growth: Aggregate Growth

#### Aggregate Growth

Section 5-3 of the report details the pace of growth among the LZ 200 organizations in terms of average annual growth and aggregate growth. These tables list the organizations within the LZ 200 that have increased in size the fastest between 2021 and 2022, 2000 and 2022, and 1990 and 2022 (Charts 5-3a-c).

Average annual growth is calculated through a geometric mean calculation that captures the time factor in growth. For example, an organization may have taken 50 years to double in size, but then it may have doubled again in a five-year period. These changes in growth rates are not uncommon and may be the result of a combination of a new management team with a new focu