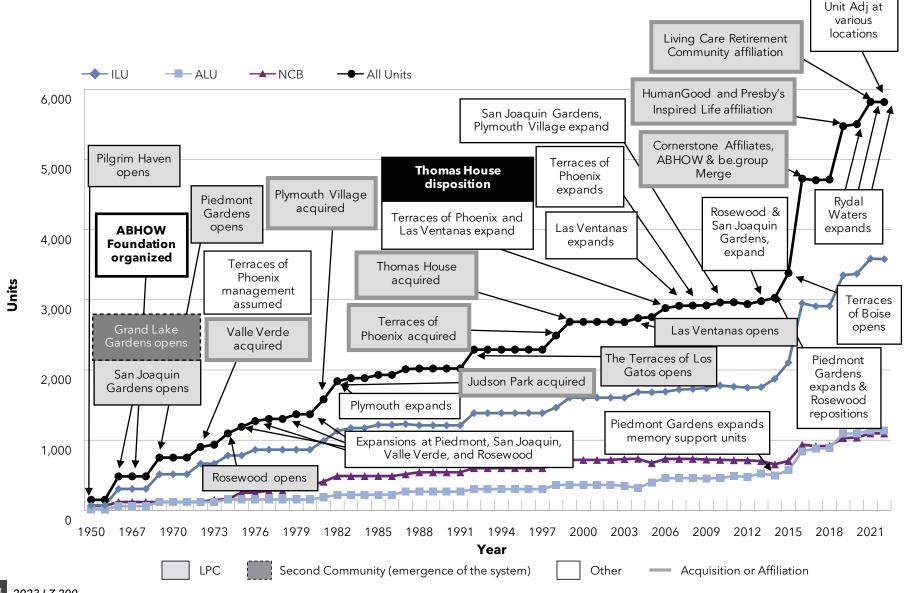

| 2023 Rank | Rank |                                                 |       |        | Uni<br>(as of 12 |       |       |       |     | nmunitio |    |    |
|-----------|------|-------------------------------------------------|-------|--------|------------------|-------|-------|-------|-----|----------|----|----|
| 2023      | 2022 | System Name                                     | State | Total  | ILU              | ALU   | NCB   | Total | LPC | IL       | AL | NH |
| 1         | 1    | National Senior Communities                     | VA    | 21,959 | 19,140           | 1,807 | 1,012 | 16    | 16  | 0        | 0  | 0  |
| 2         | 2    | The Evangelical Lutheran Good Samaritan Society | SD    | 15,820 | 5,155            | 2,242 | 8,423 | 124   | 52  | 7        | 19 | 46 |
| 3         | 4    | Presbyterian Homes & Services                   | MN    | 9,646  | 5,307            | 2,867 | 1,472 | 54    | 16  | 37       | 0  | 1  |
| 4         | 3    | Acts Retirement-Life Communities                | PA    | 9,432  | 6,763            | 1,146 | 1,523 | 26    | 26  | 0        | 0  | 0  |
| 5         | 5    | Ascension Living                                | МО    | 6,692  | 1,800            | 1,203 | 3,689 | 35    | 9   | 5        | 2  | 19 |
| 6         | 8    | Lifespace Communities, Inc.                     | IA    | 5,958  | 4,046            | 785   | 1,127 | 17    | 17  | 0        | 0  | 0  |
| 7         | 6    | HumanGood                                       | CA    | 5,817  | 3,580            | 1,141 | 1,096 | 22    | 21  | 1        | 0  | 0  |
| 8         | 7    | Covenant Living Communities & Services          | IL    | 5,649  | 3,653            | 973   | 1,023 | 19    | 15  | 2        | 1  | 1  |
| 9         | 9    | Trinity Health Senior Communities               | MI    | 5,136  | 1,942            | 1,165 | 2,029 | 33    | 6   | 10       | 2  | 15 |
| 10        | 10   | Benedictine                                     | MN    | 4,625  | 879              | 1,653 | 2,093 | 34    | 10  | 3        | 4  | 17 |
| 11        | 11   | Westminster Retirement Communities of Florida   | FL    | 4,239  | 2,905            | 553   | 781   | 10    | 10  | 0        | 0  | 0  |
| 12        | 13   | Front Porch Communities and Services            | CA    | 4,223  | 3,023            | 477   | 723   | 19    | 10  | 9        | 0  | 0  |
| 13        | 16   | Cassia                                          | MN    | 3,668  | 138              | 2,144 | 1,386 | 47    | 0   | 2        | 28 | 17 |
| 14        | 15   | Asbury Communities, Inc.                        | MD    | 3,565  | 2,215            | 560   | 790   | 9     | 9   | 0        | 0  | 0  |
| 15        | 14   | Lutheran Senior Services                        | МО    | 3,446  | 1,741            | 731   | 974   | 9     | 8   | 0        | 1  | 0  |
| 16        | 17   | The Kendal Corporation                          | DE    | 3,380  | 2,329            | 616   | 435   | 10    | 8   | 1        | 0  | 1  |
| 17        | 18   | Pacific Retirement Services                     | OR    | 3,253  | 2,536            | 373   | 344   | 10    | 10  | 0        | 0  | 0  |
| 18        | 19   | Presbyterian Senior Living                      | PA    | 3,124  | 1,655            | 594   | 875   | 15    | 11  | 3        | 1  | 0  |
| 19        | 21   | Concordia Lutheran Ministries                   | PA    | 2,965  | 1,038            | 1,264 | 663   | 15    | 6   | 0        | 7  | 2  |
| 20        | 20   | Otterbein SeniorLife                            | ОН    | 2,910  | 1,147            | 598   | 1,165 | 18    | 9   | 0        | 0  | 9  |
| 21        | 23   | The Carmelite System, Inc.                      | NY    | 2,898  | 51               | 498   | 2,349 | 15    | 1   | 0        | 3  | 11 |
| 22        | 40   | BHI Senior Living, Inc.                         | IN    | 2,808  | 1,248            | 1,011 | 549   | 9     | 9   | 0        | 0  | 0  |
| 23        | 22   | Ohio Living                                     | ОН    | 2,716  | 1,605            | 455   | 656   | 12    | 9   | 1        | 0  | 2  |
| 24        | 26   | Springpoint Senior Living                       | NJ    | 2,595  | 1,726            | 378   | 491   | 10    | 8   | 0        | 1  | 1  |
| 25        | 12   | Retirement Housing Foundation                   | CA    | 2,576  | 1,707            | 594   | 275   | 10    | 5   | 5        | 0  | 0  |

| 2023 Rank | Rank |                                           |       |       | Uni<br>(as of 12 |       |       |       | nmunitio |    |    |    |
|-----------|------|-------------------------------------------|-------|-------|------------------|-------|-------|-------|----------|----|----|----|
| 2023      | 2022 | System Name                               | State | Total | ILU              | ALU   | NCB   | Total | LPC      | IL | AL | NH |
| 26        | 24   | Masonic Villages of the Grand Lodge of PA | PA    | 2,553 | 1,631            | 256   | 666   | 5     | 3        | 1  | 0  | 1  |
| 27        | 25   | Transforming Age                          | WA    | 2,543 | 1,759            | 706   | 78    | 18    | 3        | 11 | 4  | 0  |
| 28        | 27   | Volunteers of America                     | VA    | 2,484 | 604              | 873   | 1,007 | 23    | 4        | 2  | 9  | 8  |
| 29        | 32   | Willow Valley Communities                 | PA    | 2,212 | 1,638            | 232   | 342   | 3     | 3        | 0  | 0  | 0  |
| 30        | 39   | Bethesda Senior Living Communities        | СО    | 2,171 | 513              | 1,658 | 0     | 21    | 0        | 5  | 16 | 0  |
| 31        | 29   | Christian Care Companies                  | AZ    | 2,164 | 1,687            | 409   | 68    | 6     | 0        | 5  | 0  | 1  |
| 32        | 30   | Presbyterian Manors of Mid-America        | KS    | 2,099 | 851              | 538   | 710   | 15    | 14       | 0  | 1  | 0  |
| 33        | 31   | Ecumen                                    | MN    | 2,090 | 431              | 1,370 | 289   | 31    | 0        | 7  | 20 | 4  |
| 34        | 33   | National Church Residences                | ОН    | 2,078 | 1,215            | 716   | 147   | 13    | 3        | 1  | 9  | 0  |
| 35        | 34   | WesleyLife                                | IA    | 2,007 | 869              | 441   | 697   | 11    | 10       | 0  | 0  | 1  |
| 36        | 35   | Homewood Retirement Centers. Inc.         | MD    | 1,905 | 1,163            | 291   | 451   | 5     | 4        | 1  | 0  | 0  |
| 37        | 36   | Greencroft Communities                    | IN    | 1,867 | 676              | 581   | 610   | 9     | 7        | 0  | 2  | 0  |
| 38        | 41   | Franciscan Communities, Inc.              | IL    | 1,804 | 744              | 479   | 581   | 8     | 4        | 1  | 3  | 0  |
| 39        | 37   | ArchCare                                  | NY    | 1,782 | 0                | 59    | 1,723 | 6     | 0        | 0  | 1  | 5  |
| 40        | 57   | Lutheran Services Carolinas               | NC    | 1,757 | 519              | 334   | 904   | 10    | 3        | 1  | 0  | 6  |
| 41        | 45   | Bethesda Health Group, Inc.               | MO    | 1,701 | 761              | 78    | 862   | 13    | 0        | 7  | 2  | 4  |
| 42        | 42   | Covenant Health                           | MA    | 1,696 | 0                | 364   | 1,332 | 14    | 0        | 0  | 4  | 10 |
| 43        | 43   | Buckner Retirement Services               | TX    | 1,688 | 1,018            | 344   | 326   | 6     | 6        | 0  | 0  | 0  |
| 44        | 83   | Life Enriching Communities                | ОН    | 1,686 | 907              | 408   | 371   | 6     | 6        | 0  | 0  | 0  |
| 45        | 44   | Loretto                                   | NY    | 1,684 | 210              | 551   | 923   | 9     | 1        | 2  | 4  | 2  |
| 46        | 28   | Christian Horizons                        | МО    | 1,646 | 355              | 312   | 979   | 12    | 8        | 2  | 2  | 0  |
| 47        | 38   | United Church Homes, Inc.                 | ОН    | 1,640 | 837              | 159   | 644   | 13    | 4        | 5  | 0  | 4  |
| 48        | 46   | Presbyterian SeniorCare Network           | PA    | 1,589 | 508              | 405   | 676   | 7     | 7        | 0  | 0  | 0  |
| 49        | 47   | Immanuel                                  | NE    | 1,587 | 909              | 447   | 231   | 19    | 8        | 2  | 7  | 2  |
| 50        | 48   | Eskaton                                   | CA    | 1,580 | 442              | 652   | 486   | 12    | 1        | 1  | 7  | 3  |