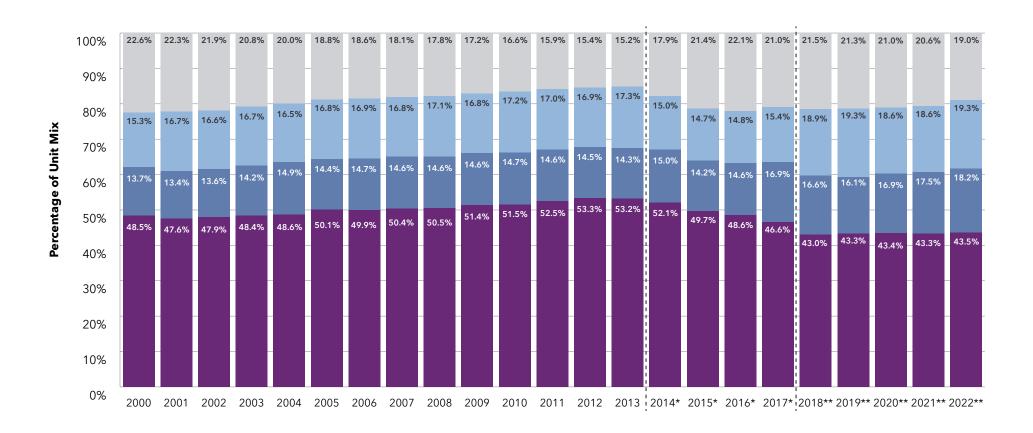

# Key Findings

- An understanding of size ... The systems range from 21,959 units to 394 units.
- Information on unit mix ... The 10 largest providers of senior living represent nearly 30% of the total number of units for all systems in LZ 200.
- An appreciation of the rate of growth ... In the last
   10 years, the average annual growth rate in total units is
   2.2%, with independent living and assisted living growth each year, but decline in the number of nursing care beds.
   Memory care units are becoming an increasingly important component of the annual unit counts, with 69% of the LZ
   200 offering specialized memory care units.
- Insights into type of growth ... The LZ 200 have grown primarily through expansion, with the number of units via new campus growth having slowed in the past several years. Most of the growth in recent years has been from within existing campuses in the form of unit expansions.

Many of the not-for-profit organizations have combined independent living, nursing and/or assisted living on one campus. These campuses are typically called continuing care retirement communities, or Life Plan Communities (LPCs) (described in more detail below). Most of the organizations in the LZ 200 have Life Plan Communities within their portfolios; however, for purposes of unit rankings, the units within Life Plan Communities are counted by level of care.

term "facility." We believe the best all-encompassing word to use is "community." The communities examined are life plan communities (LPC), independent living communities (IL), assisted living communities (AL), and nursing homes (NH). It is important to note that a single Life Plan Community may include ILU (independent living units), and/or ALU (assisted living units), and/or NCB (nursing care beds), but will contain at least independent living and nursing care. The Life Plan Community's resident payment plans may include entrance fee, condo/co-op, and/or rental programs. Generally, the majority of the Life Plan Community's units are not NCB. For communities listed as IL, AL or NH, these are communities whose primary unit mix is reflected by the name (e.g. IL community being predominantly Independent Living units.) In a

number of cases, these communities may also offer an additional level of care (e.g. Independent Living along with Assisted Living being listed as an "IL" community). In these instances, the predominant level of care determines the community label. The systems listed in the LZ 200 are ranked by totaling the communities owned by the system in these four key areas: LPCs, IL, AL, and NH.