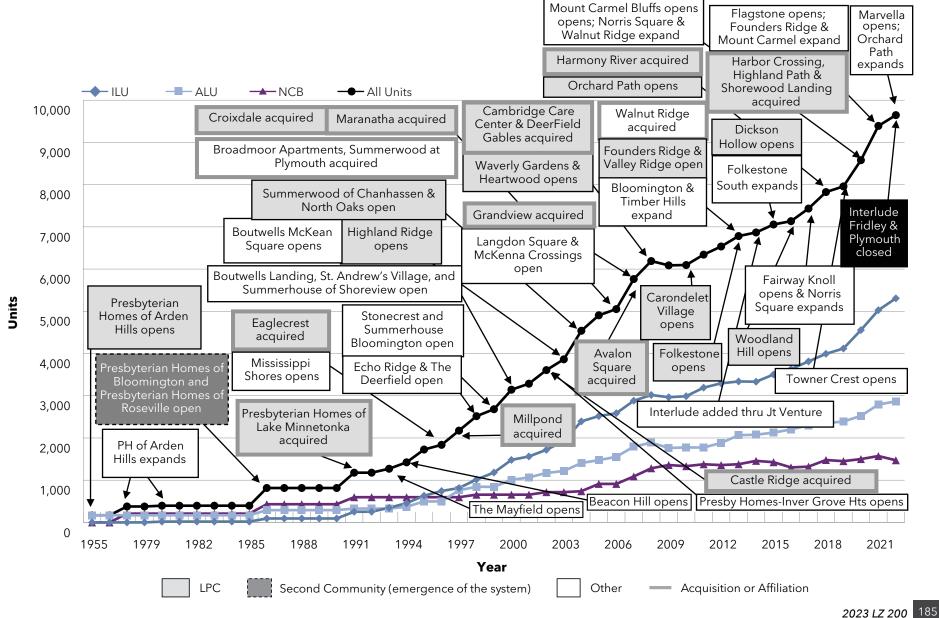

#### Rankings

The LZ 200 Not-for-profit Multi-site Senior Living Organization Rankings

Data can be 'cut and sliced' across a variety of time periods: one year, five years, 10 years, or more. The growth of some LZ 200 organizations may be most dramatic across a five-year period; others may have more change across a 10-year period. Nearly every listing of this sort focuses first, however, on annual change. Therefore, the **Primary Ranking** (Chart 3-1a) of the LZ 200 is by total senior living units with the 2023 and 2022 rank shown. Charts 3-1b-d rank the organizations by market-rate independent living units, by assisted living units and, finally, by nursing care beds. When the 2023 Rank is referenced in subsequent charts, this refers to the **Primary Ranking** of multi-site organizations..

The 2023 Rank column displays the numerical ranking of each system according to its 12/31/22 data within the LZ 200 for each of the four listings: 1) Total Senior Living Units, i.e., the **Primary Ranking** (Chart 3-1a); 2) Total Independent Living Units (Chart 3-1b); 3) Total Assisted Living Units (Chart 3-1c); and 4) Total Nursing Care Beds (Chart 3-1d).

An organization's ranking in each respective listing may change depending on the composition of its unit mix, that is, the mix of independent living units to assisted living units to nursing units within its system of communities.

The 2022 Rank shows the numerical ranking of the listed organization in last year's publication (according to its 12/31/21 data) listing of the same type. The organizations that show "NR" (Not Ranked) were not included in the LZ 200 rankings for 2021. Also note that with the increase to the largest 200 in the 2021 publication, the "Over 200" connotes a different meaning than in previous years when the rankings ended at 100. The "Over 200" in the current publication represent organizations ranked 201 through 223 as of 12/31/2022.