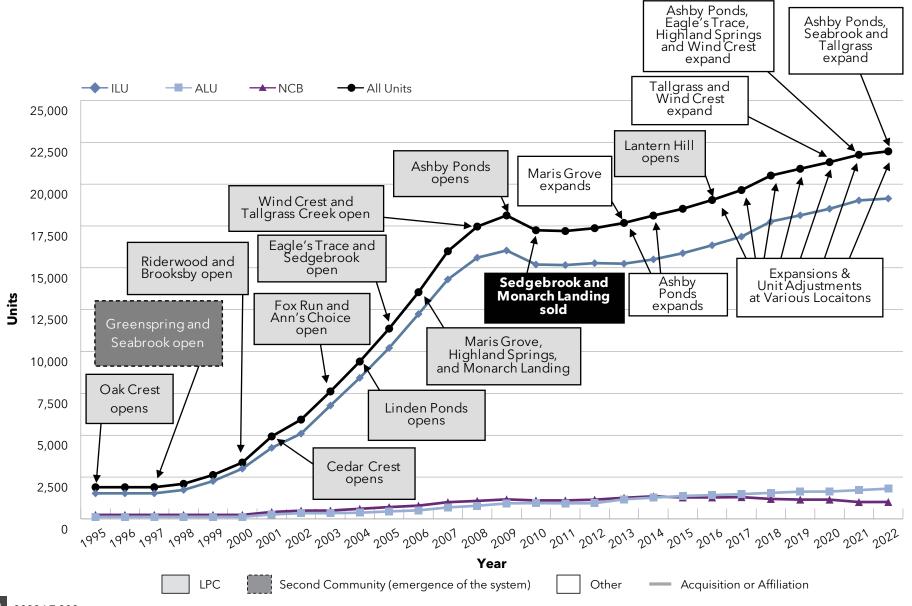

#### Rankings

The LZ 200 Not-for-profit Multi-site Senior Living Organization Rankings

Data can be 'cut and sliced' across a variety of time periods: one year, five years, 10 years, or more. The growth of some LZ 200 organizations may be most dramatic across a five-year period; others may have more change across a 10-year period. Nearly every listing of this sort focuses first, however, on annual change. Therefore, the **Primary Ranking** (Chart 3-1a) of the LZ 200 is by total senior living units with the 2023 and 2022 rank shown. Charts 3-1b-d rank the organizations by market-rate independent living units, by assisted living units and, finally, by nursing care beds. When the 2023 Rank is referenced in subsequent charts, this refers to the **Primary Ranking** of multi-site organizations..

The 2023 Rank column displays the numerical ranking of each system according to its 12/31/22 data within the LZ 200 for each of the four listings: 1) Total Senior Living Units, i.e., the **Primary Ranking** (Chart 3-1a); 2) Total Independent Living Units (Chart 3-1b); 3) Total Assisted Living Units (Chart 3-1c); and 4) Total Nursing Care Beds (Chart 3-1d).

An organization's ranking in each respective listing may change depending on the composition of its unit mix, that is, the mix of independent living units to assisted living units to nursing units within its system of communities.

The 2022 Rank shows the numerical ranking of the listed organization in last year's publication (according to its 12/31/21 data) listing of the same type. The organizations that show "NR" (Not Ranked) were not included in the LZ 200 rankings for 2021. Also note that with the increase to the largest 200 in the 2021 publication, the "Over 200" connotes a different meaning than in previous years when the rankings ended at 100. The "Over 200" in the current publication represent organizations ranked 201 through 223 as of 12/31/2022.