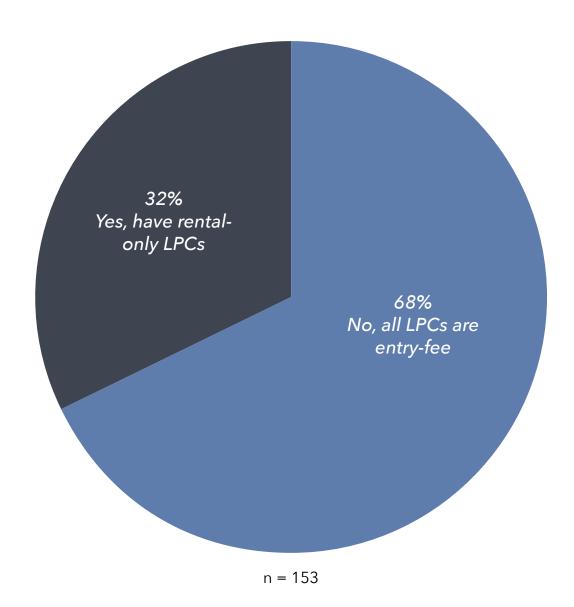

|  |  |
| 2016* avg FTE/unit<br>n=129      | 1,063                  | 0.62                 |  |  |  |  |  |
| 2017** avg FTE/unit<br>n=162     | 1,112                  | 0.67                 |  |  |  |  |  |
| 2018** avg FTE/unit<br>n=161     | 1,103                  | 0.63                 |  |  |  |  |  |
| 2019** avg FTE/unit<br>n=160     | 1,095                  | 0.60                 |  |  |  |  |  |
| 2020** avg FTE/unit<br>n=144     | 882                    | 0.54                 |  |  |  |  |  |
| 2021** avg FTE/unit<br>n=130     | 910                    | 0.53                 |  |  |  |  |  |
| 2022** avg FTE/unit<br>n=142     | 858                    | 0.53                 |  |  |  |  |  |

### Organizational Characteristics: Rental LPCs Organizations That Have Fully Rental LPCs



## Analysis of the Data: Affiliations Affiliation by Total Number of Systems



#### Affiliation

More than seventy-five percent (75%) of the LZ 200 organizations have an affiliation with a religious organization, predominantly Lutheran, Presbyterian, and Catholic, or a fraternal or military group (Chart 4-14a). Lutheran organizations represent the largest number, with more than 50,000 units. Presbyterian affiliation follows with more than 41,500 units.

## Analysis of the Data: Affiliations Affiliation by Total Number of Units



### Analysis of the Data: Affiliations Faith-Based Affiliations, by Total Number of Systems



## Analysis of the Data: Affiliations Faith-Based Affiliations, by Total Units



### Organizational Characteristics: Affordable Housing Comparison of Market-Rate Uni