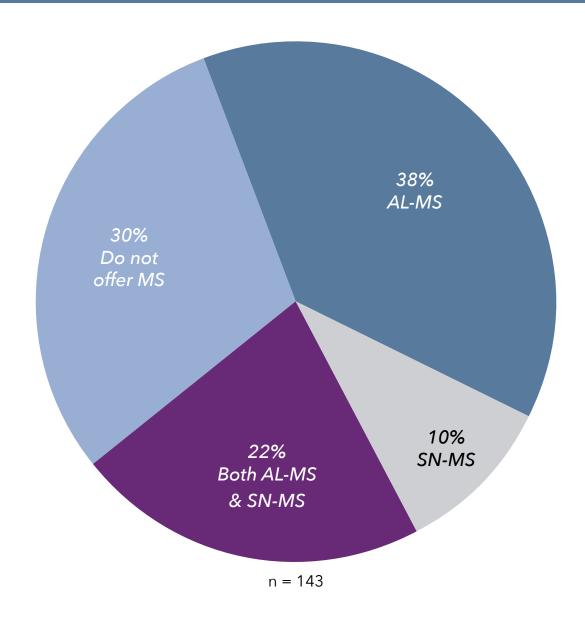

It should be noted that systems composed primarily of governmentsubsidized (affordable) housing have been intentionally excluded from the primary LZ 200 listing. Rankings for affordable housing providers are included in Chapter 6 of the report. In previous years, systems that were comprised primarily of acute or post-acute services or health care systems were also excluded. Beginning with the 2016 report, additional systems were included to reflect not-for-profit health systems that have a separate division, or ministry, with a distinct focus on operating as a senior living system. Two examples of such a system are Ascension Living and Trinity Health Senior Communities.

#### Compiling the Listing

The LeadingAge Directory of Members was a critical source in compiling the first ranking in the 2004 publication. Using the list of multi-community sponsors in the directory, Ziegler compiled a listing of providers and ordered the organizations on the list by each organization's number of total senior living units (excluding government-subsidized (affordable) housing units, which are, as mentioned earlier, ranked in a list of their own later in this publication).