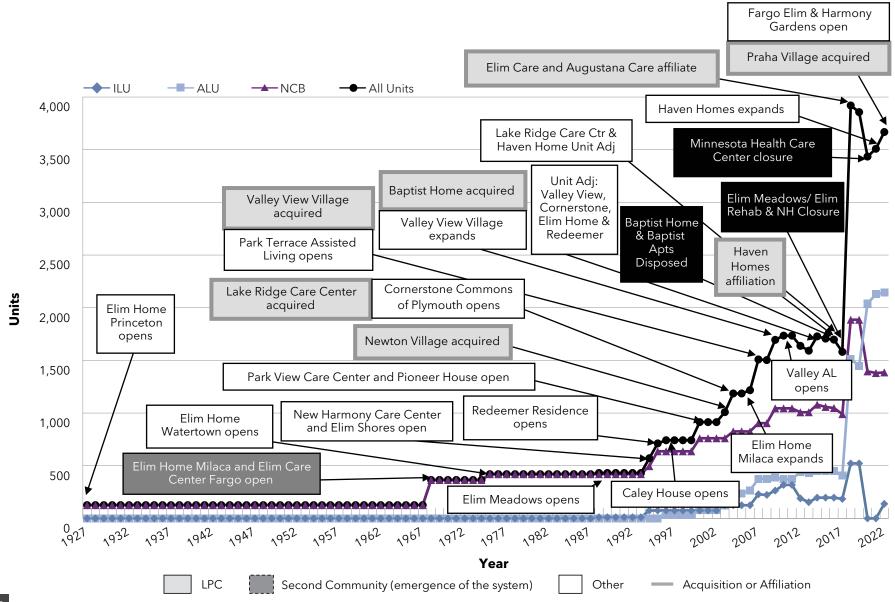

For each organization, Ziegler attempted to trace its history of growth, starting with the date of inception. The pattern of growth for each system is created by recording the year in which change occurred—by expanding existing communities, building new communities, acquiring existing

communities, or disposing of communities or units. Web sites, official statements from bond offerings, ratings reports, and marketing materials were consulted to determine these changes in the first publication. The LeadingAge membership database is a resource for compilation of the listing, as are other public resources, but subsequent publications have verified data through written confirmations by staff members of the organizations themselves.