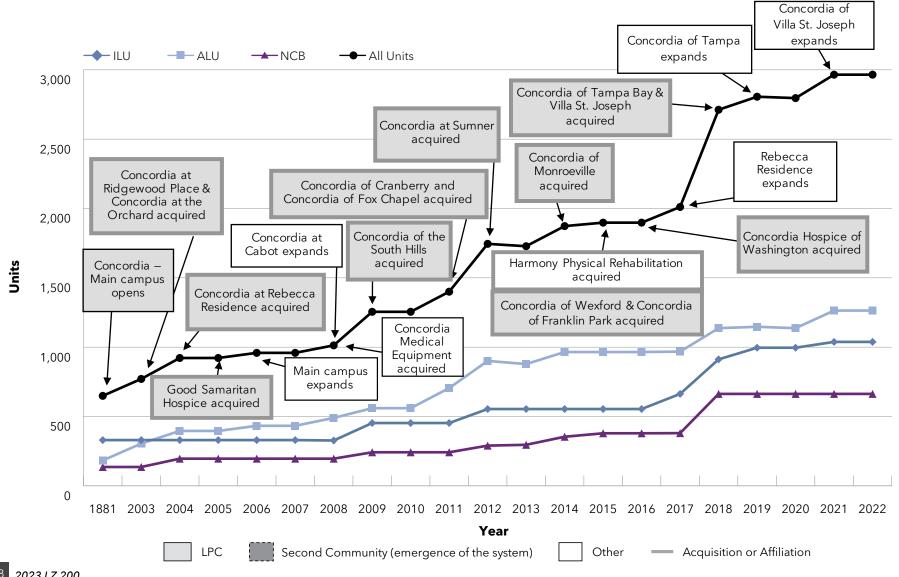

For each organization, Ziegler attempted to trace its history of growth, starting with the date of inception. The pattern of growth for each system is created by recording the year in which change occurred—by expanding existing communities, building new communities, acquiring existing

communities, or disposing of communities or units. Web sites, official statements from bond offerings, ratings reports, and marketing materials were consulted to determine these changes in the first publication. The LeadingAge membership database is a resource for compilation of the listing, as are other public resources, but subsequent publications have verified data through written confirmations by staff members of the organizations themselves.