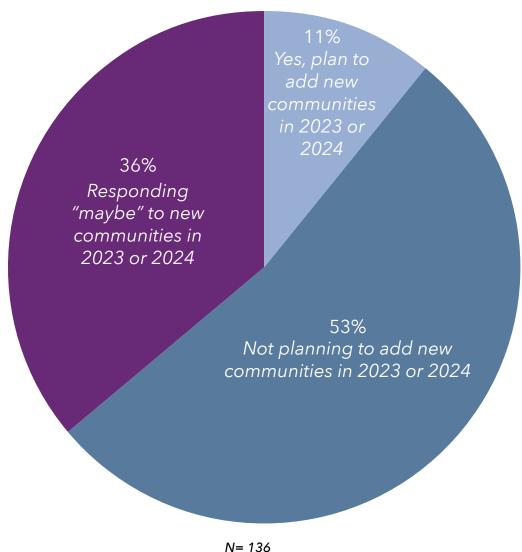

# Key Findings

- An understanding of size ... The systems range from 21,959 units to 394 units.
- Information on unit mix ... The 10 largest providers of senior living represent nearly 30% of the total number of units for all systems in LZ 200.
- An appreciation of the rate of growth ... In the last
   10 years, the average annual growth rate in total units is
   2.2%, with independent living and assisted living growth each year, but decline in the number of nursing care beds.
   Memory care units are becoming an increasingly important component of the annual unit counts, with 69% of the LZ
   200 offering specialized memory care units.
- Insights into type of growth ... The LZ 200 have grown primarily through expansion, with the number of units via new campus growth having slowed in the past several years. Most of the growth in recent years has been from within existing campuses in the form of unit expansions.