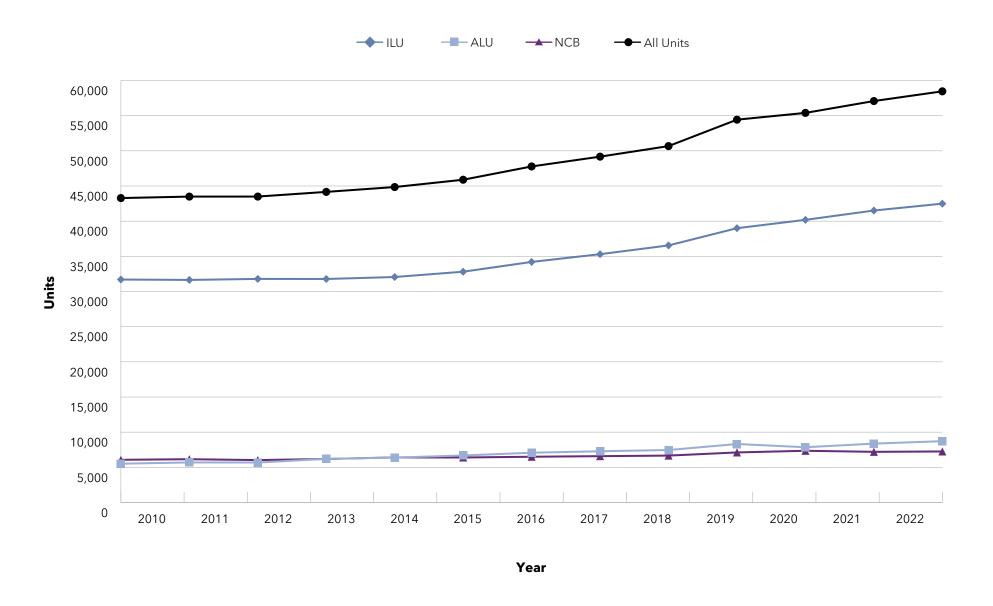

Communities (as of 12/31/22). Over the years, various terms have been used to describe a senior living property: site, location, facility, campus, and community. A high rise on a limited acreage parcel does not fit the term "campus." A scattering of buildings, offering various levels of care, across extended acreage does not fit the

term "facility." We believe the best all-encompassing word to use is "community." The communities examined are life plan communities (LPC), independent living communities (IL), assisted living communities (AL), and nursing homes (NH). It is important to note that a single Life Plan Community may include ILU (independent living units), and/or ALU (assisted living units), and/or NCB (nursing care beds), but will contain at least independent living and nursing care. The Life Plan Community's resident payment plans may include entrance fee, condo/co-op, and/or rental programs. Generally, the majority of the Life Plan Community's units are not NCB. For communities listed as IL, AL or NH, these are communities whose primary unit mix is reflected by the name (e.g. IL community being predominantly Independent Living units.) In a

number of cases, these communities may also offer an additional level of care (e.g. Independent Living along with Assisted Living being listed as an "IL" community). In these instances, the predominant level of care determines the community label. The systems listed in the LZ 200 are ranked by totaling the communities owned by the system in these four key areas: LPCs, IL, AL, and NH.