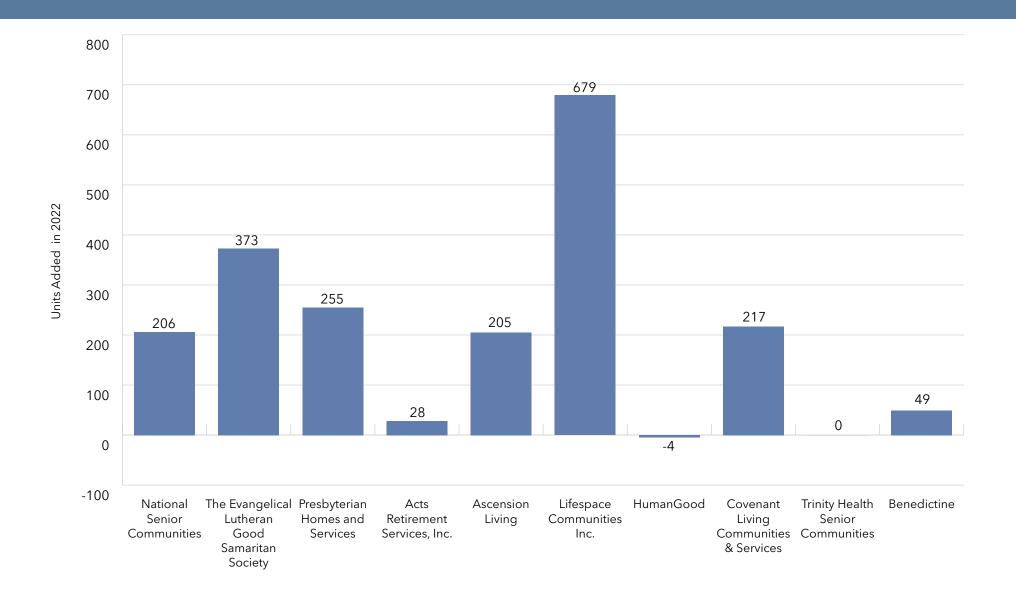

# Key Findings

- An understanding of size ... The systems range from 21,959 units to 394 units.
- Information on unit mix ... The 10 largest providers of senior living represent nearly 30% of the total number of units for all systems in LZ 200.
- An appreciation of the rate of growth ... In the last
   10 years, the average annual growth rate in total units is
   2.2%, with independent living and assisted living growth each year, but decline in the number of nursing care beds.
   Memory care units are becoming an increasingly important component of the annual unit counts, with 69% of the LZ
   200 offering specialized memory care units.
- Insights into type of growth ... The LZ 200 have grown primarily through expansion, with the number of units via new campus growth having slowed in the past several years. Most of the growth in recent years has been from within existing campuses in the form of unit expansions.

  At the same time, organizations continue to dispose of

- dated nursing homes or financially stressed communities.

  Recent years have also seen an uptick in the number of organizations growing through affiliation, acquisition or merger.
- Home and community-based services ... Growth is also taking place in the form of home-based services, such as home health, home care, adult-day care, continuing care at home (CCaH) programs or PACE (Program for All-Inclusive Care for the Elderly). Of the LZ 200, 45% offer some type of home and community-based services to non-residents. This year, the CCaH model, which had gained popularity in the past, is now offered by more than 10% of the LZ 200 (3% more than last year).
- A glimpse of the geography ... The systems provide
  market-rate senior living in 48 states. Pennsylvania hosts
  the highest number of system headquarters in the LZ 200.
  Minnesota has the largest total number of communities,
  with 212.