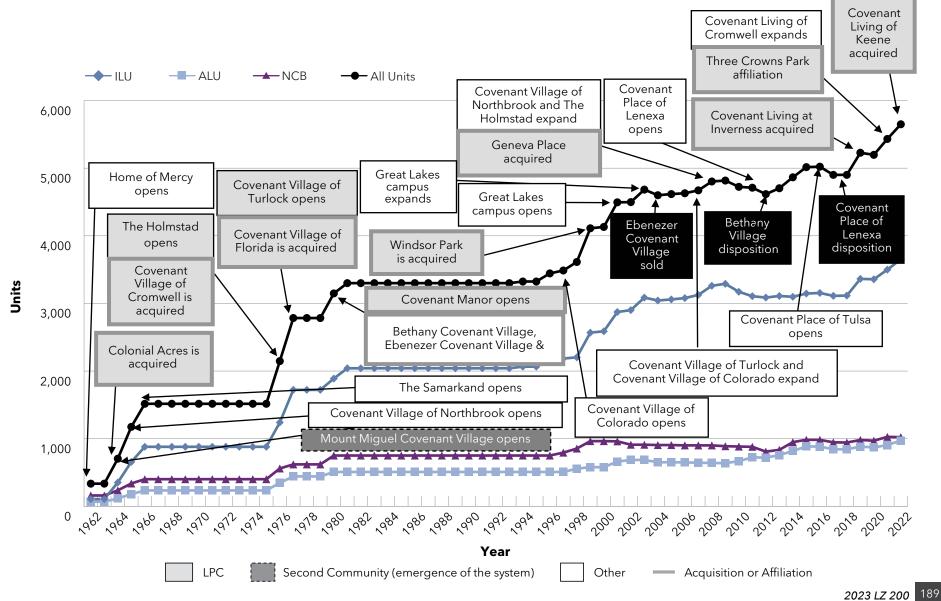

| 2023 Rank | Rank |                                                 |       |        | Uni<br>(as of 12 |       |       |       |     | nmunitio |    |    |
|-----------|------|-------------------------------------------------|-------|--------|------------------|-------|-------|-------|-----|----------|----|----|
| 2023      | 2022 | System Name                                     | State | Total  | ILU              | ALU   | NCB   | Total | LPC | IL       | AL | NH |
| 1         | 1    | National Senior Communities                     | VA    | 21,959 | 19,140           | 1,807 | 1,012 | 16    | 16  | 0        | 0  | 0  |
| 2         | 2    | The Evangelical Lutheran Good Samaritan Society | SD    | 15,820 | 5,155            | 2,242 | 8,423 | 124   | 52  | 7        | 19 | 46 |
| 3         | 4    | Presbyterian Homes & Services                   | MN    | 9,646  | 5,307            | 2,867 | 1,472 | 54    | 16  | 37       | 0  | 1  |
| 4         | 3    | Acts Retirement-Life Communities                | PA    | 9,432  | 6,763            | 1,146 | 1,523 | 26    | 26  | 0        | 0  | 0  |
| 5         | 5    | Ascension Living                                | МО    | 6,692  | 1,800            | 1,203 | 3,689 | 35    | 9   | 5        | 2  | 19 |
| 6         | 8    | Lifespace Communities, Inc.                     | IA    | 5,958  | 4,046            | 785   | 1,127 | 17    | 17  | 0        | 0  | 0  |
| 7         | 6    | HumanGood                                       | CA    | 5,817  | 3,580            | 1,141 | 1,096 | 22    | 21  | 1        | 0  | 0  |
| 8         | 7    | Covenant Living Communities & Services          | IL    | 5,649  | 3,653            | 973   | 1,023 | 19    | 15  | 2        | 1  | 1  |
| 9         | 9    | Trinity Health Senior Communities               | MI    | 5,136  | 1,942            | 1,165 | 2,029 | 33    | 6   | 10       | 2  | 15 |
| 10        | 10   | Benedictine                                     | MN    | 4,625  | 879              | 1,653 | 2,093 | 34    | 10  | 3        | 4  | 17 |
| 11        | 11   | Westminster Retirement Communities of Florida   | FL    | 4,239  | 2,905            | 553   | 781   | 10    | 10  | 0        | 0  | 0  |
| 12        | 13   | Front Porch Communities and Services            | CA    | 4,223  | 3,023            | 477   | 723   | 19    | 10  | 9        | 0  | 0  |
| 13        | 16   | Cassia                                          | MN    | 3,668  | 138              | 2,144 | 1,386 | 47    | 0   | 2        | 28 | 17 |
| 14        | 15   | Asbury Communities, Inc.                        | MD    | 3,565  | 2,215            | 560   | 790   | 9     | 9   | 0        | 0  | 0  |
| 15        | 14   | Lutheran Senior Services                        | МО    | 3,446  | 1,741            | 731   | 974   | 9     | 8   | 0        | 1  | 0  |
| 16        | 17   | The Kendal Corporation                          | DE    | 3,380  | 2,329            | 616   | 435   | 10    | 8   | 1        | 0  | 1  |
| 17        | 18   | Pacific Retirement Services                     | OR    | 3,253  | 2,536            | 373   | 344   | 10    | 10  | 0        | 0  | 0  |
| 18        | 19   | Presbyterian Senior Living                      | PA    | 3,124  | 1,655            | 594   | 875   | 15    | 11  | 3        | 1  | 0  |
| 19        | 21   | Concordia Lutheran Ministries                   | PA    | 2,965  | 1,038            | 1,264 | 663   | 15    | 6   | 0        | 7  | 2  |
| 20        | 20   | Otterbein SeniorLife                            | ОН    | 2,910  | 1,147            | 598   | 1,165 | 18    | 9   | 0        | 0  | 9  |
| 21        | 23   | The Carmelite System, Inc.                      | NY    | 2,898  | 51               | 498   | 2,349 | 15    | 1   | 0        | 3  | 11 |
| 22        | 40   | BHI Senior Living, Inc.                         | IN    | 2,808  | 1,248            | 1,011 | 549   | 9     | 9   | 0        | 0  | 0  |
| 23        | 22   | Ohio Living                                     | ОН    | 2,716  | 1,605            | 455   | 656   | 12    | 9   | 1        | 0  | 2  |
| 24        | 26   | Springpoint Senior Living                       | NJ    | 2,595  | 1,726            | 378   | 491   | 10    | 8   | 0        | 1  | 1  |
| 25        | 12   | Retirement Housing Foundation                   | CA    | 2,576  | 1,707            | 594   | 275   | 10    | 5   | 5        | 0  | 0  |

| 2023 Rank | Rank |                                           |       |       | Uni<br>(as of 12 |       |       |       | nmunitio |    |    |    |
|-----------|------|-------------------------------------------|-------|-------|------------------|-------|-------|-------|----------|----|----|----|
| 2023      | 2022 | System Name                               | State | Total | ILU              | ALU   | NCB   | Total | LPC      | IL | AL | NH |
| 26        | 24   | Masonic Villages of the Grand Lodge of PA | PA    | 2,553 | 1,631            | 256   | 666   | 5     | 3        | 1  | 0  | 1  |
| 27        | 25   | Transforming Age                          | WA    | 2,543 | 1,759            | 706   | 78    | 18    | 3        | 11 | 4  | 0  |
| 28        | 27   | Volunteers of America                     | VA    | 2,484 | 604              | 873   | 1,007 | 23    | 4        | 2  | 9  | 8  |
| 29        | 32   | Willow Valley Communities                 | PA    | 2,212 | 1,638            | 232   | 342   | 3     | 3        | 0  | 0  | 0  |
| 30        | 39   | Bethesda Senior Living Communities        | СО    | 2,171 | 513              | 1,658 | 0     | 21    | 0        | 5  | 16 | 0  |
| 31        | 29   | Christian Care Companies                  | AZ    | 2,164 | 1,687            | 409   | 68    | 6     | 0        | 5  | 0  | 1  |
| 32        | 30   | Presbyterian Manors of Mid-America        | KS    | 2,099 | 851              | 538   | 710   | 15    | 14       | 0  | 1  | 0  |
| 33        | 31   | Ecumen                                    | MN    | 2,090 | 431              | 1,370 | 289   | 31    | 0        | 7  | 20 | 4  |
| 34        | 33   | National Church Residences                | ОН    | 2,078 | 1,215            | 716   | 147   | 13    | 3        | 1  | 9  | 0  |
| 35        | 34   | WesleyLife                                | IA    | 2,007 | 869              | 441   | 697   | 11    | 10       | 0  | 0  | 1  |
| 36        | 35   | Homewood Retirement Centers. Inc.         | MD    | 1,905 | 1,163            | 291   | 451   | 5     | 4        | 1  | 0  | 0  |
| 37        | 36   | Greencroft Communities                    | IN    | 1,867 | 676              | 581   | 610   | 9     | 7        | 0  | 2  | 0  |
| 38        | 41   | Franciscan Communities, Inc.              | IL    | 1,804 | 744              | 479   | 581   | 8     | 4        | 1  | 3  | 0  |
| 39        | 37   | ArchCare                                  | NY    | 1,782 | 0                | 59    | 1,723 | 6     | 0        | 0  | 1  | 5  |
| 40        | 57   | Lutheran Services Carolinas               | NC    | 1,757 | 519              | 334   | 904   | 10    | 3        | 1  | 0  | 6  |
| 41        | 45   | Bethesda Health Group, Inc.               | MO    | 1,701 | 761              | 78    | 862   | 13    | 0        | 7  | 2  | 4  |
| 42        | 42   | Covenant Health                           | MA    | 1,696 | 0                | 364   | 1,332 | 14    | 0        | 0  | 4  | 10 |
| 43        | 43   | Buckner Retirement Services               | TX    | 1,688 | 1,018            | 344   | 326   | 6     | 6        | 0  | 0  | 0  |
| 44        | 83   | Life Enriching Communities                | ОН    | 1,686 | 907              | 408   | 371   | 6     | 6        | 0  | 0  | 0  |
| 45        | 44   | Loretto                                   | NY    | 1,684 | 210              | 551   | 923   | 9     | 1        | 2  | 4  | 2  |
| 46        | 28   | Christian Horizons                        | МО    | 1,646 | 355              | 312   | 979   | 12    | 8        | 2  | 2  | 0  |
| 47        | 38   | United Church Homes, Inc.                 | ОН    | 1,640 | 837              | 159   | 644   | 13    | 4        | 5  | 0  | 4  |
| 48        | 46   | Presbyterian SeniorCare Network           | PA    | 1,589 | 508              | 405   | 676   | 7     | 7        | 0  | 0  | 0  |
| 49        | 47   | Immanuel                                  | NE    | 1,587 | 909              | 447   | 231   | 19    | 8        | 2  | 7  | 2  |
| 50        | 48   | Eskaton                                   | CA    | 1,580 | 442              | 652   | 486   | 12    | 1        | 1  | 7  | 3  |