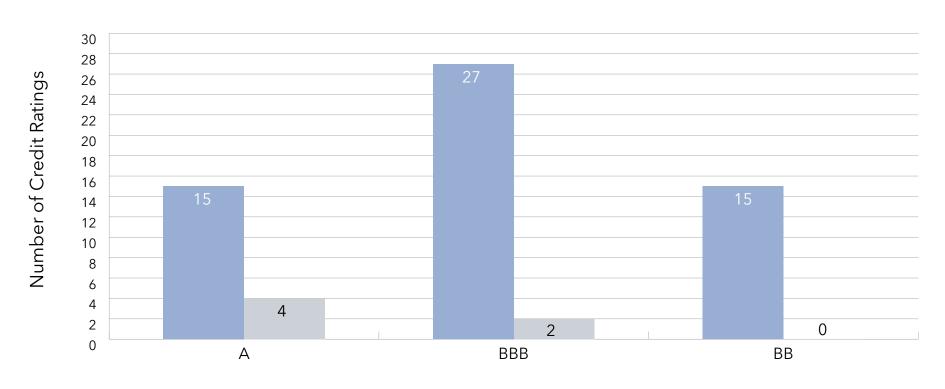

| TX    | BB+   | UNR  |
| 175       | Eliza Jennings Senior Care Network             | ОН    | BB+   | UNR  |
| Over 200  | Wesley Woods                                   | GA    | BB+   | UNR  |
| 27        | Transforming Age                               | WA    | ВВ    | UNR  |
| 46        | Christian Horizons                             | MO    | ВВ    | UNR  |
| 58        | Presbyterian Villages of Michigan              | MI    | ВВ    | UNR  |
| 65        | Wesley Enhanced Living                         | PA    | ВВ    | UNR  |
| 166       | EHM Senior Solutions                           | MI    | ВВ    | UNR  |
| Over 200  | Morningstar Senior Living                      | PA    | BB    | UNR  |

# Organizational Characteristics: Debt Ratings Ratings by Category



Rating Category

48 ratings in "A" & "BBB" Category 15 in "BB" Category 63 total ratings of debt for 61 organizations

KEY: Fitch S&P

### Analysis of the Data: Revenue Annual Revenue by Organization

#### Revenues

Several years ago, the LZ 200 publication began capturing the type of revenue generated by each respective organization. As an additional means of evaluating the size of each organization, in addition to the total number of units and communities, overall revenue was also surveyed. Most of the organizations provided this information. To avoid detailing each organization's total revenue for fiscal year 2022, organizations were grouped into tiers based on their overall revenue. The largest LZ 200 organizations have revenues beyond \$200 million (20 organizations). The largest nu