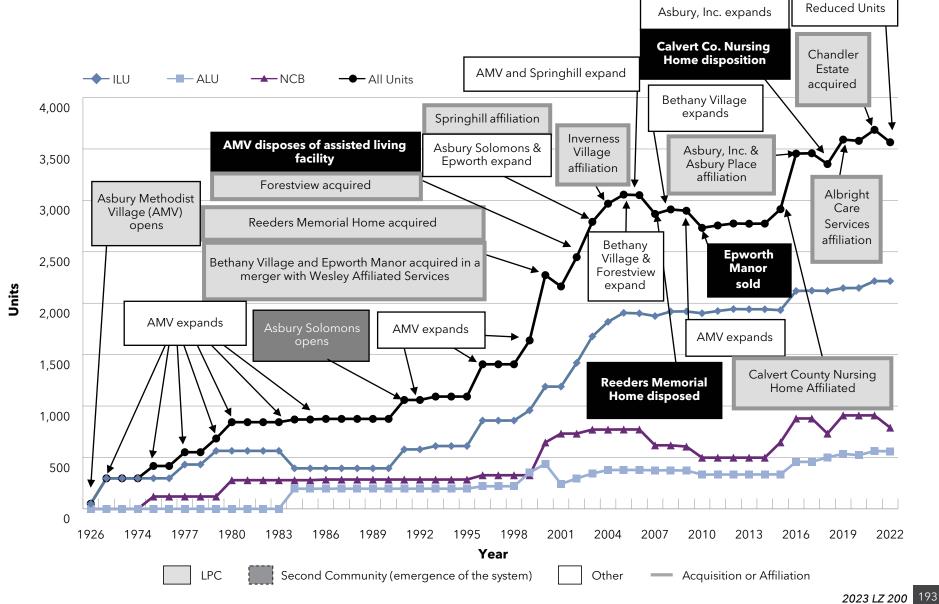

For each organization, Ziegler attempted to trace its history of growth, starting with the date of inception. The pattern of growth for each system is created by recording the year in which change occurred—by expanding existing communities, building new communities, acquiring existing

communities, or disposing of communities or units. Web sites, official statements from bond offerings, ratings reports, and marketing materials were consulted to determine these changes in the first publication. The LeadingAge membership database is a resource for compilation of the listing, as are other public resources, but subsequent publications have verified data through written confirmations by staff members of the organizations themselves.