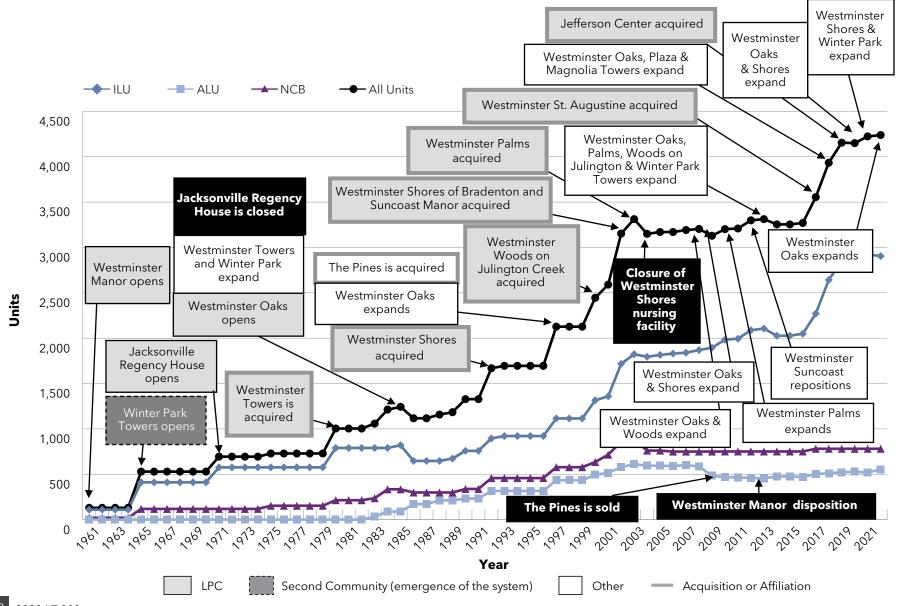

| 2023 Rank | Rank |                                                 |       |        | Uni<br>(as of 12 |       |       |       |     | nmunitio |    |    |
|-----------|------|-------------------------------------------------|-------|--------|------------------|-------|-------|-------|-----|----------|----|----|
| 2023      | 2022 | System Name                                     | State | Total  | ILU              | ALU   | NCB   | Total | LPC | IL       | AL | NH |
| 1         | 1    | National Senior Communities                     | VA    | 21,959 | 19,140           | 1,807 | 1,012 | 16    | 16  | 0        | 0  | 0  |
| 2         | 2    | The Evangelical Lutheran Good Samaritan Society | SD    | 15,820 | 5,155            | 2,242 | 8,423 | 124   | 52  | 7        | 19 | 46 |
| 3         | 4    | Presbyterian Homes & Services                   | MN    | 9,646  | 5,307            | 2,867 | 1,472 | 54    | 16  | 37       | 0  | 1  |
| 4         | 3    | Acts Retirement-Life Communities                | PA    | 9,432  | 6,763            | 1,146 | 1,523 | 26    | 26  | 0        | 0  | 0  |
| 5         | 5    | Ascension Living                                | МО    | 6,692  | 1,800            | 1,203 | 3,689 | 35    | 9   | 5        | 2  | 19 |
| 6         | 8    | Lifespace Communities, Inc.                     | IA    | 5,958  | 4,046            | 785   | 1,127 | 17    | 17  | 0        | 0  | 0  |
| 7         | 6    | HumanGood                                       | CA    | 5,817  | 3,580            | 1,141 | 1,096 | 22    | 21  | 1        | 0  | 0  |
| 8         | 7    | Covenant Living Communities & Services          | IL    | 5,649  | 3,653            | 973   | 1,023 | 19    | 15  | 2        | 1  | 1  |
| 9         | 9    | Trinity Health Senior Communities               | MI    | 5,136  | 1,942            | 1,165 | 2,029 | 33    | 6   | 10       | 2  | 15 |
| 10        | 10   | Benedictine                                     | MN    | 4,625  | 879              | 1,653 | 2,093 | 34    | 10  | 3        | 4  | 17 |
| 11        | 11   | Westminster Retirement Communities of Florida   | FL    | 4,239  | 2,905            | 553   | 781   | 10    | 10  | 0        | 0  | 0  |
| 12        | 13   | Front Porch Communities and Services            | CA    | 4,223  | 3,023            | 477   | 723   | 19    | 10  | 9        | 0  | 0  |
| 13        | 16   | Cassia                                          | MN    | 3,668  | 138              | 2,144 | 1,386 | 47    | 0   | 2        | 28 | 17 |
| 14        | 15   | Asbury Communities, Inc.                        | MD    | 3,565  | 2,215            | 560   | 790   | 9     | 9   | 0        | 0  | 0  |
| 15        | 14   | Lutheran Senior Services                        | МО    | 3,446  | 1,741            | 731   | 974   | 9     | 8   | 0        | 1  | 0  |
| 16        | 17   | The Kendal Corporation                          | DE    | 3,380  | 2,329            | 616   | 435   | 10    | 8   | 1        | 0  | 1  |
| 17        | 18   | Pacific Retirement Services                     | OR    | 3,253  | 2,536            | 373   | 344   | 10    | 10  | 0        | 0  | 0  |
| 18        | 19   | Presbyterian Senior Living                      | PA    | 3,124  | 1,655            | 594   | 875   | 15    | 11  | 3        | 1  | 0  |
| 19        | 21   | Concordia Lutheran Ministries                   | PA    | 2,965  | 1,038            | 1,264 | 663   | 15    | 6   | 0        | 7  | 2  |
| 20        | 20   | Otterbein SeniorLife                            | ОН    | 2,910  | 1,147            | 598   | 1,165 | 18    | 9   | 0        | 0  | 9  |
| 21        | 23   | The Carmelite System, Inc.                      | NY    | 2,898  | 51               | 498   | 2,349 | 15    | 1   | 0        | 3  | 11 |
| 22        | 40   | BHI Senior Living, Inc.                         | IN    | 2,808  | 1,248            | 1,011 | 549   | 9     | 9   | 0        | 0  | 0  |
| 23        | 22   | Ohio Living                                     | ОН    | 2,716  | 1,605            | 455   | 656   | 12    | 9   | 1        | 0  | 2  |
| 24        | 26   | Springpoint Senior Living                       | NJ    | 2,595  | 1,726            | 378   | 491   | 10    | 8   | 0        | 1  | 1  |
| 25        | 12   | Retirement Housing Foundation                   | CA    | 2,576  | 1,707            | 594   | 275   | 10    | 5   | 5        | 0  | 0  |

| 2023 Rank | Rank |                                           |       |       | Uni<br>(as of 12 |       |       |       | nmunitio |    |    |    |
|-----------|------|-------------------------------------------|-------|-------|------------------|-------|-------|-------|----------|----|----|----|
| 2023      | 2022 | System Name                               | State | Total | ILU              | ALU   | NCB   | Total | LPC      | IL | AL | NH |
| 26        | 24   | Masonic Villages of the Grand Lodge of PA | PA    | 2,553 | 1,631            | 256   | 666   | 5     | 3        | 1  | 0  | 1  |
| 27        | 25   | Transforming Age                          | WA    | 2,543 | 1,759            | 706   | 78    | 18    | 3        | 11 | 4  | 0  |
| 28        | 27   | Volunteers of America                     | VA    | 2,484 | 604              | 873   | 1,007 | 23    | 4        | 2  | 9  | 8  |
| 29        | 32   | Willow Valley Communities                 | PA    | 2,212 | 1,638            | 232   | 342   | 3     | 3        | 0  | 0  | 0  |
| 30        | 39   | Bethesda Senior Living Communities        | СО    | 2,171 | 513              | 1,658 | 0     | 21    | 0        | 5  | 16 | 0  |
| 31        | 29   | Christian Care Companies                  | AZ    | 2,164 | 1,687            | 409   | 68    | 6     | 0        | 5  | 0  | 1  |
| 32        | 30   | Presbyterian Manors of Mid-America        | KS    | 2,099 | 851              | 538   | 710   | 15    | 14       | 0  | 1  | 0  |
| 33        | 31   | Ecumen                                    | MN    | 2,090 | 431              | 1,370 | 289   | 31    | 0        | 7  | 20 | 4  |
| 34        | 33   | National Church Residences                | ОН    | 2,078 | 1,215            | 716   | 147   | 13    | 3        | 1  | 9  | 0  |
| 35        | 34   | WesleyLife                                | IA    | 2,007 | 869              | 441   | 697   | 11    | 10       | 0  | 0  | 1  |
| 36        | 35   | Homewood Retirement Centers. Inc.         | MD    | 1,905 | 1,163            | 291   | 451   | 5     | 4        | 1  | 0  | 0  |
| 37        | 36   | Greencroft Communities                    | IN    | 1,867 | 676              | 581   | 610   | 9     | 7        | 0  | 2  | 0  |
| 38        | 41   | Franciscan Communities, Inc.              | IL    | 1,804 | 744              | 479   | 581   | 8     | 4        | 1  | 3  | 0  |
| 39        | 37   | ArchCare                                  | NY    | 1,782 | 0                | 59    | 1,723 | 6     | 0        | 0  | 1  | 5  |
| 40        | 57   | Lutheran Services Carolinas               | NC    | 1,757 | 519              | 334   | 904   | 10    | 3        | 1  | 0  | 6  |
| 41        | 45   | Bethesda Health Group, Inc.               | MO    | 1,701 | 761              | 78    | 862   | 13    | 0        | 7  | 2  | 4  |
| 42        | 42   | Covenant Health                           | MA    | 1,696 | 0                | 364   | 1,332 | 14    | 0        | 0  | 4  | 10 |
| 43        | 43   | Buckner Retirement Services               | TX    | 1,688 | 1,018            | 344   | 326   | 6     | 6        | 0  | 0  | 0  |
| 44        | 83   | Life Enriching Communities                | ОН    | 1,686 | 907              | 408   | 371   | 6     | 6        | 0  | 0  | 0  |
| 45        | 44   | Loretto                                   | NY    | 1,684 | 210              | 551   | 923   | 9     | 1        | 2  | 4  | 2  |
| 46        | 28   | Christian Horizons                        | МО    | 1,646 | 355              | 312   | 979   | 12    | 8        | 2  | 2  | 0  |
| 47        | 38   | United Church Homes, Inc.                 | ОН    | 1,640 | 837              | 159   | 644   | 13    | 4        | 5  | 0  | 4  |
| 48        | 46   | Presbyterian SeniorCare Network           | PA    | 1,589 | 508              | 405   | 676   | 7     | 7        | 0  | 0  | 0  |
| 49        | 47   | Immanuel                                  | NE    | 1,587 | 909              | 447   | 231   | 19    | 8        | 2  | 7  | 2  |
| 50        | 48   | Eskaton                                   | CA    | 1,580 | 442              | 652   | 486   | 12    | 1        | 1  | 7  | 3  |