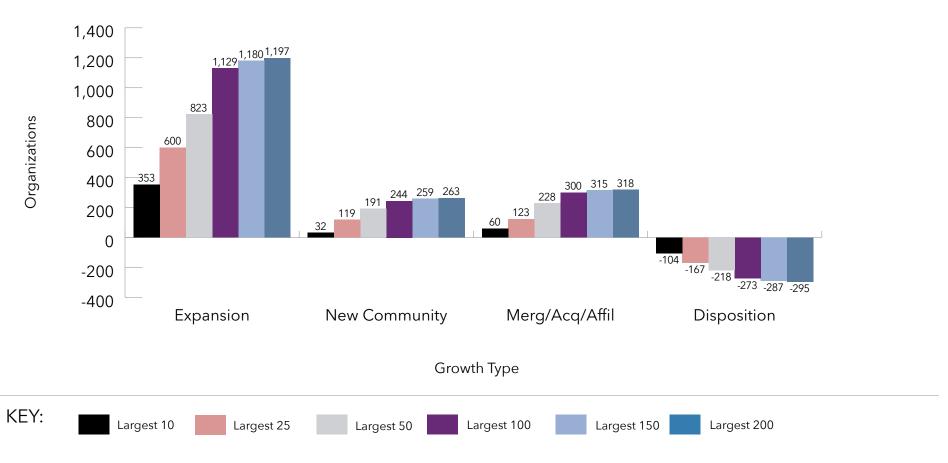

| 2023                      |                     |                                             |       | Units<br>(as of 12/31/22) |     |     |     |     |
|---------------------------|---------------------|---------------------------------------------|-------|---------------------------|-----|-----|-----|-----|
| Combined MR<br>& MGD Rank | 2023 LZ<br>200 Rank | System Name                                 | State | Total                     | ILU | ALU | NCB | MGD |
| 126                       | 123                 | Grace Inspired Ministries                   | PA    | 767                       | 451 | 151 | 165 | 0   |
| 127                       | 124                 | United Church of Christ Homes               | PA    | 766                       | 267 | 124 | 375 | 0   |
| 128                       | 178                 | Knute Nelson                                | MN    | 751                       | 211 | 200 | 83  | 257 |
| 129                       | 127                 | Christian Health                            | NJ    | 746                       | 353 | 95  | 298 | 0   |
| 130                       | 128                 | Benevolent Corporation Cedar Community      | WI    | 737                       | 437 | 225 | 75  | 0   |
| 131                       | 129                 | Futura Age fka eliseo and Foss Home         | WA    | 733                       | 221 | 114 | 398 | 0   |
| 132                       | 130                 | Vista Prairie Communities                   | MN    | 729                       | 100 | 629 | 0   | 0   |
| 133                       | 131                 | Simpson Senior Services                     | PA    | 726                       | 454 | 170 | 102 | 0   |
| 134                       | 132                 | Bethany Lutheran Homes Inc.                 | WI    | 726                       | 282 | 321 | 123 | 0   |
| 135                       | 133                 | Emerald Communities                         | WA    | 725                       | 527 | 107 | 91  | 0   |
| 136                       | 134                 | Episcopal SeniorLife Communities            | NY    | 709                       | 334 | 193 | 182 | 0   |
| 137                       | 135                 | Morningside Ministries                      | TX    | 708                       | 434 | 134 | 140 | 0   |
| 138                       | 161                 | St. John's United                           | MT    | 706                       | 204 | 167 | 175 | 160 |
| 139                       | 136                 | United Methodist Memorial Home              | IN    | 699                       | 188 | 255 | 256 | 0   |
| 140                       | 137                 | Brazos Presbyterian Homes Inc.              | TX    | 697                       | 503 | 91  | 103 | 0   |
| 141                       | 138                 | Sunset Senior Communities                   | MI    | 696                       | 384 | 312 | 0   | 0   |
| 142                       | 154                 | Baptist Senior Services                     | PA    | 682                       | 426 | 84  | 63  | 109 |
| 143                       | 139                 | United Lutheran Program for the Aging, Inc. | WI    | 678                       | 320 | 206 | 152 | 0   |
| 144                       | 140                 | Ohio Masonic Home                           | ОН    | 676                       | 302 | 242 | 132 | 0   |
| 145                       | 141                 | Vincentian Collaborative Services           | PA    | 675                       | 66  | 82  | 527 | 0   |
| 146                       | 142                 | Ascentria Care Alliance                     | MA    | 673                       | 0   | 57  | 616 | 0   |
| 147                       | 143                 | Messiah Lifeways                            | PA    | 660                       | 362 | 163 | 135 | 0   |
| 148                       | 144                 | Well•Spring Group                           | NC    | 649                       | 461 | 94  | 94  | 0   |
| 149                       | 145                 | Community Wellness Partners, Inc.           | NY    | 640                       | 124 | 0   | 516 | 0   |
| 150                       | 146                 | Smith Senior Living                         | IL    | 636                       | 322 | 144 | 170 | 0   |