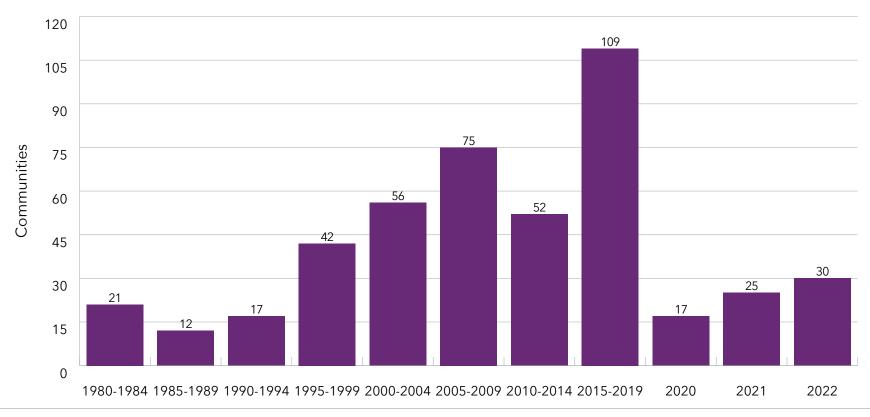

Communities (as of 12/31/22). Over the years, various terms have been used to describe a senior living property: site, location, facility, campus, and community. A high rise on a limited acreage parcel does not fit the term "campus." A scattering of buildings, offering various levels of care, across extended acreage does not fit the

term "facility." We believe the best all-encompassing word to use is "community." The communities examined are life plan communities (LPC), independent living communities (IL), assisted living communities (AL), and nursing homes (NH). It is important to note that a single Life Plan Community may include ILU (independent living units), and/or ALU (assisted living units), and/or NCB (nursing care beds), but will contain at least independent living and nursing care. The Life Plan Community's resident payment plans may include entrance fee, condo/co-op, and/or rental programs. Generally, the majority of the Life Plan Community's units are not NCB. For communities listed as IL, AL or NH, these are communities whose primary unit mix is reflected by the name (e.g. IL community being predominantly Independent Living units.) In a

number of cases, these communities may also offer an additional level of care (e.g. Independent Living along with Assisted Living being listed as an "IL" community). In these instances, the predominant level of care determines the community label. The systems listed in the LZ 200 are ranked by totaling the communities owned by the system in these four key areas: LPCs, IL, AL, and NH.