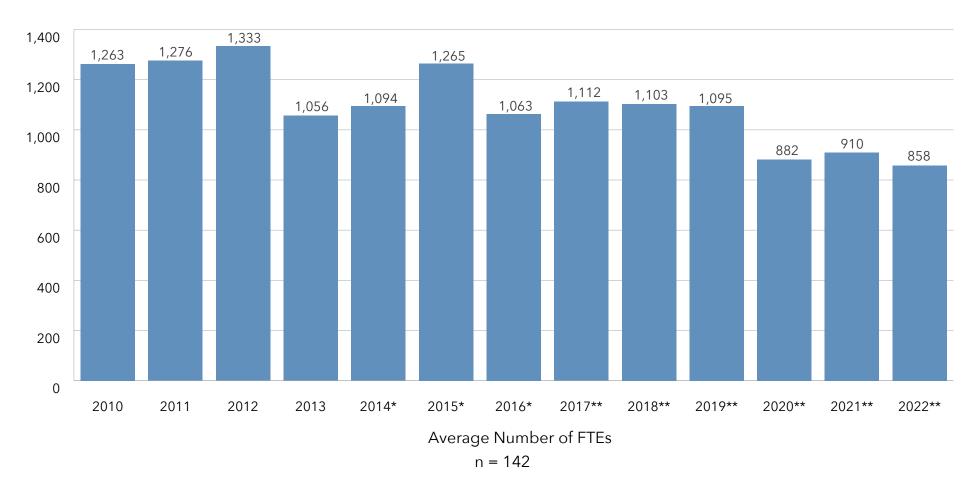

| Well•Spring Group                | NC    | 1    | 0             | 0     |  |  |
| 89        | Felician Services, Inc.          | IL    | 0    | 1             | 0     |  |  |
| 127       | Christian Health                 | NJ    | 0    | 1             | 0     |  |  |
| 196       | Wesbury                          | PA    | 0    | 0             | 1     |  |  |

### Organizational Characteristics: Accreditation At Least One Accredited Community



KEY:

Not Accredited Accredited

109 Accredited Communities through CARF

38 Accreditations through JCAHO

35 Accreditations through EAGLE

Note: Data is self-report from providers and is not independently verified

## Organizational Characteristics: Staffing *Average Number of Employees, 2010-2022*

#### 2022\*\* Average FTE/Resident: 0.53



2010-2012 reflect changes to the largest 100. \*2013-2016 reflect changes to the largest 150.

<sup>\*\*2017-2022</sup> reflect changes to the largest 200.

### Analysis of the Data: Staffing Summary of Employees, 2010-2022

#### Staffing

The LZ 200 analyses include an examination of the number of full-time equivalents (FTEs) each organization employs. An average of 858 FTEs were employed per organization throughout 2022. Note that the number of FTEs have decreased since the 2018 publication with the expansion to the largest 200 organizations as the size of the organizations get smaller the further above the 150 ranking.

| Analysis for 2023 LZ 200 by Year |                        |                      |  |  |  |  |  |
|----------------------------------|------------------------|------