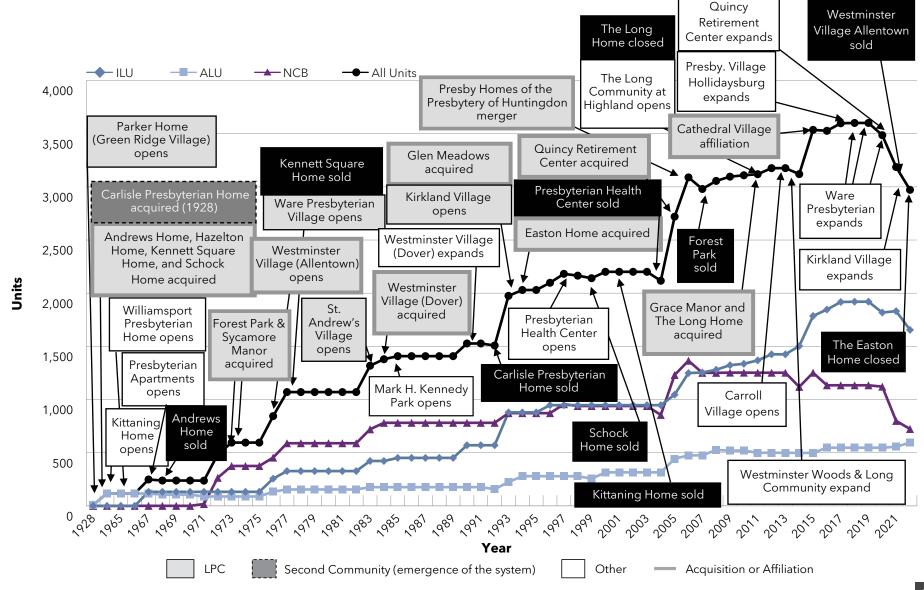

For each organization, Ziegler attempted to trace its history of growth, starting with the date of inception. The pattern of growth for each system is created by recording the year in which change occurred—by expanding existing communities, building new communities, acquiring existing

communities, or disposing of communities or units. Web sites, official statements from bond offerings, ratings reports, and marketing materials were consulted to determine these changes in the first publication. The LeadingAge membership database is a resource for compilation of the listing, as are other public resources, but subsequent publications have verified data through written confirmations by staff members of the organizations themselves.