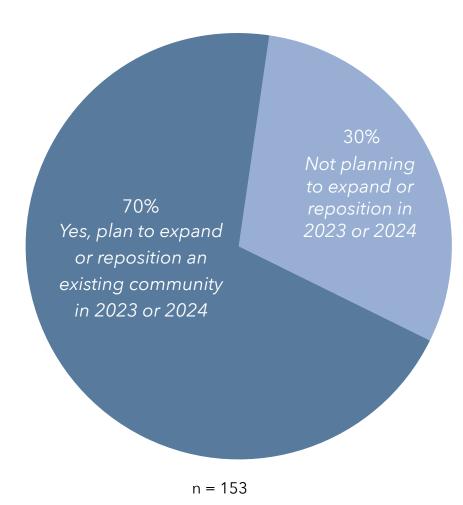

# Key Findings

- An understanding of size ... The systems range from 21,959 units to 394 units.
- Information on unit mix ... The 10 largest providers of senior living represent nearly 30% of the total number of units for all systems in LZ 200.
- An appreciation of the rate of growth ... In the last
   10 years, the average annual growth rate in total units is
   2.2%, with independent living and assisted living growth each year, but decline in the number of nursing care beds.
   Memory care units are becoming an increasingly important component of the annual unit counts, with 69% of the LZ
   200 offering specialized memory care units.
- Insights into type of growth ... The LZ 200 have grown primarily through expansion, with the number of units via new campus growth having slowed in the past several years. Most of the growth in recent years has been from within existing campuses in the form of unit expansions.