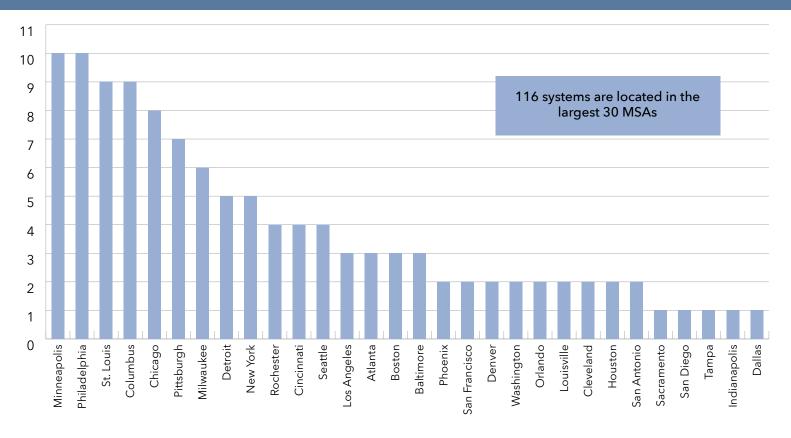

) Locations



### Organizational Characteristics: Locations Independent Living (IL) Community Locations



### Organizational Characteristics: Locations Assisted Living (AL) Community Locations



# Organizational Characteristics: Locations Nursing Home (NH) Locations



### Organizational Characteristics: System Headquarters States with Largest Number of Headquarters' Locations

### System Headquarters

The state shown for each of the LZ 200 indicates the location of their headquarters.



### Organizational Characteristics: System Headquarters Headquarters' Locations



### Organizational Characteristics: System Headquarters Headquarters' Locations by Size



### Organizational Characteristics: Metropolitan Statistical Areas (MSAs) Number of Headquarters Located in the Largest 30 MSAs



#### Metropolitan Statistical Areas (MSAs)

Metropolitan Statistical Areas (MSAs) are defined by the Office of Management and Budget (OMB) for purposes of tabulating statistics on clearly defined metropolitan boundaries. These boundaries are based on 2022 data from the U.S. Census Bureau. Areas are identified by county, with several counties making up a MSA. The locations of the communities owned by LZ 200 organizations in the largest 30 MSAs are charted, showing the number and type of communities within each of the MSAs.

### Organizational Characteristics: Geographic Classifications

### Classifications

A multi-site's geographic market area, what the LZ 200 listing terms its primary classification, offers a descriptive glimpse of the location of the multi-site's senior living properti