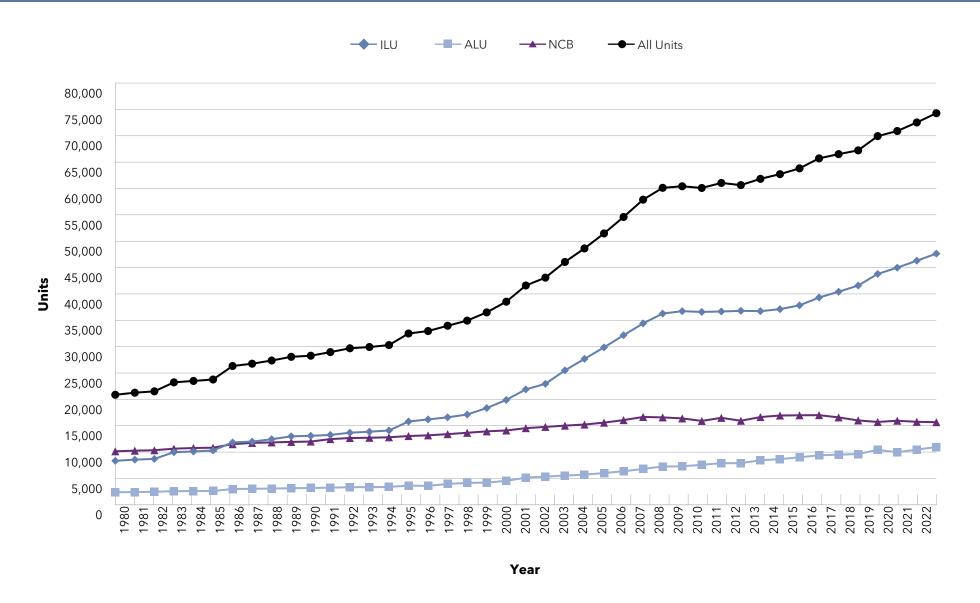

# Key Findings

- An understanding of size ... The systems range from 21,959 units to 394 units.
- Information on unit mix ... The 10 largest providers of senior living represent nearly 30% of the total number of units for all systems in LZ 200.
- An appreciation of the rate of growth ... In the last
   10 years, the average annual growth rate in total units is
   2.2%, with independent living and assisted living growth each year, but decline in the number of nursing care beds.
   Memory care units are becoming an increasingly important component of the annual unit counts, with 69% of the LZ
   200 offering specialized memory care units.
- Insights into type of growth ... The LZ 200 have grown primarily through expansion, with the number of units via new campus growth having slowed in the past several years. Most of the growth in recent years has been from within existing campuses in the form of unit expansions.

  At the same time, organizations continue to dispose of

- dated nursing homes or financially stressed communities.

  Recent years have also seen an uptick in the number of organizations growing through affiliation, acquisition or merger.
- Home and community-based services ... Growth is also taking place in the form of home-based services, such as home health, home care, adult-day care, continuing care at home (CCaH) programs or PACE (Program for All-Inclusive Care for the Elderly). Of the LZ 200, 45% offer some type of home and community-based services to non-residents. This year, the CCaH model, which had gained popularity in the past, is now offered by more than 10% of the LZ 200 (3% more than last year).
- A glimpse of the geography ... The systems provide
  market-rate senior living in 48 states. Pennsylvania hosts
  the highest number of system headquarters in the LZ 200.
  Minnesota has the largest total number of communities,
  with 212.

Communities (as of 12/31/22). Over the years, various terms have been used to describe a senior living property: site, location, facility, campus, and community. A high rise on a limited acreage parcel does not fit the term "campus." A scattering of buildings, offering various levels of care, across extended acreage does not fit the

term "facility." We believe the best all-encompassing word to use is "community." The communities examined are life plan communities (LPC), independent living communities (IL), assisted living communities (AL), and nursing homes (NH). It is important to note that a single Life Plan Community may include ILU (independent living units), and/or ALU (assisted living units), and/or NCB (nursing care beds), but will contain at least independent living and nursing care. The Life Plan Community's resident payment plans may include entrance fee, condo/co-op, and/or rental programs. Generally, the majority of the Life Plan Community's units are not NCB. For communities listed as IL, AL or NH, these are communities whose primary unit mix is reflected by the name (e.g. IL community being predominantly Independent Living units.) In a

number of cases, these communities may also offer an additional level of care (e.g. Independent Living along with Assisted Living being listed as an "IL" community). In these instances, the predominant level of care determines the community label. The systems listed in the LZ 200 are ranked by totaling the communities owned by the system in these four key areas: LPCs, IL, AL, and NH.