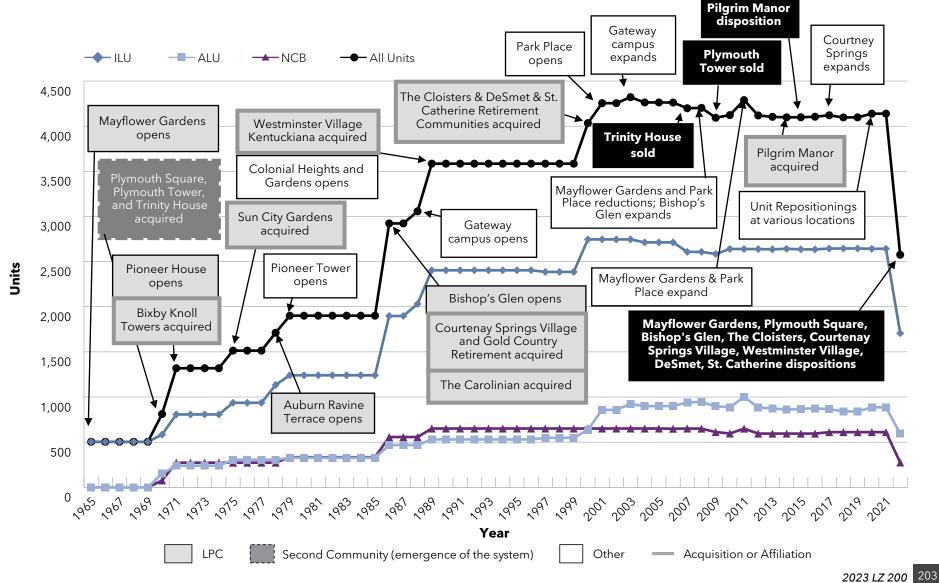

rowth Westminster Communities of Florida (FL)



### Growth: Pace of Growth Front Porch Communities and Services (CA)



### Growth: Pace of Growth Cassia (MN)



#### Growth: Pace of Growth Asbury Communities (MD)



### Growth: Pace of Growth Lutheran Senior Services (MO)



#### Growth: Pace of Growth The Kendal Corporation (PA)



#### Growth: Pace of Growth Pacific Retirement Services (OR)



#### Growth: Pace of Growth Presbyterian Senior Living (PA)



#### Growth: Pace of Growth Concordia Lutheran Ministries (PA)



#### Growth: Pace of Growth Otterbein SeniorLife (OH)



#### Growth: Pace of Growth BHI Senior Living (IN)



#### Growth: Pace of Growth Ohio Living (OH)



### Growth: Pace of Growth Springpoint (NJ)



#### Growth: Pace of Growth Retirement Housing Foundation (CA)



#### Growth: Aggregate Growth

#### Aggregate Growth

Section 5-3 of the report details the pace of growth among the LZ 200 organizations in terms of average annual growth and aggregate growth. These tables list the organizations within the LZ 200 that have increased in size the fastest between 2021 and 2022, 2000 and 2022, and 1990 and 2022 (Charts 5-3a-c).

Average annual growth is calculated through a geometric mean calculation that captures the time factor in growth. For example, an organization may have taken 50 years to double in size, but then it may have doubled again in a five-year period. These changes in growth rates are not uncommon and may be the result of a combination of a new management team with a new focus or an existing team's shift in focus and a decision to accelerat