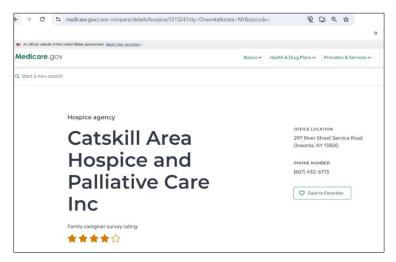

3. Click on your organization page. The URL will look like this: <a href="https://www.medicare.gov/care-compare/details/hospice/331524?city=Oneonta&state=NY&zipcode="https://www.medicare.gov/care-compare/details/hospice/331524?city=Oneonta&state=NY&zipcode="https://www.medicare.gov/care-compare/details/hospice/331524?city=Oneonta&state=NY&zipcode="https://www.medicare.gov/care-compare/details/hospice/331524?city=Oneonta&state=NY&zipcode="https://www.medicare.gov/care-compare/details/hospice/331524?city=Oneonta&state=NY&zipcode="https://www.medicare.gov/care-compare/details/hospice/331524?city=Oneonta&state=NY&zipcode="https://www.medicare.gov/care-compare/details/hospice/331524?city=Oneonta&state=NY&zipcode="https://www.medicare.gov/care-compare/details/hospice/331524?city=Oneonta&state=NY&zipcode="https://www.medicare.gov/care-compare/details/hospice/331524?city=Oneonta&state=NY&zipcode="https://www.medicare.gov/care-compare/details/hospice/331524?city=Oneonta&state=NY&zipcode="https://www.medicare.gov/care-compare/details/hospice/331524?city=Oneonta&state=NY&zipcode="https://www.medicare.gov/care-compare/details/hospice/331524?city=Oneonta&state=NY&zipcode="https://www.medicare.gov/care-compare/details/hospice/331524?city=Oneonta&state=NY&zipcode="https://www.medicare.gov/care-compare/details/hospice/331524?city=Oneonta&state=NY&zipcode="https://www.medicare.gov/care-compare/details/hospice/331524?city=Oneonta&state=NY&zipcode="https://www.medicare.gov/care-compare/details/hospice/331524?city=Oneonta&state=NY&zipcode="https://www.medicare.gov/care-compare/details/hospice/331524?city=Oneonta&state=NY&zipcode="https://www.medicare.gov/care-compare/details/hospice/331524?city=Oneonta&state=NY&zipcode="https://www.medicare.gov/care-compare/details/hospice/331524?city=Oneonta&state=NY&zipcode="https://www.medicare.gov/care-compare/details/hospice/sipcode="https://www.medicare.gov/care-compare/details/hospice/sipcode="https://www.medicare.gov/care-compare/details/hospice/sipcode="https://www.medicare.gov/care-compa