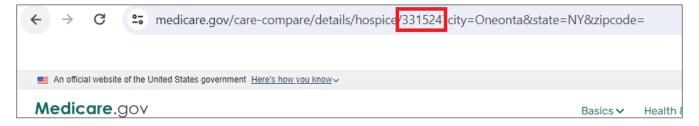

3. Click on your organization page. The URL will look like this: <a href="https://www.medicare.gov/care-compare/details/hospice/331524?city=Oneonta&state=NY&zipcode="https://www.medicare.gov/care-compare/details/hospice/331524?city=Oneonta&state=NY&zipcode="https://www.medicare.gov/care-compare/details/hospice/331524?city=Oneonta&state=NY&zipcode="https://www.medicare.gov/care-compare/details/hospice/331524?city=Oneonta&state=NY&zipcode="https://www.medicare.gov/care-compare/details/hospice/331524?city=Oneonta&state=NY&zipcode="https://www.medicare.gov/care-compare/details/hospice/331524?city=Oneonta&state=NY&zipcode="https://www.medicare.gov/care-compare/details/hospice/331524?city=Oneonta&state=NY&zipcode="https://www.medicare.gov/care-compare/details/hospice/331524?city=Oneonta&state=NY&zipcode="https://www.medicare.gov/care-compare/details/hospice/331524?city=Oneonta&state=NY&zipcode="https://www.medicare.gov/care-compare/details/hospice/331524?city=Oneonta&state=NY&zipcode="https://www.medicare.gov/care-compare/details/hospice/331524?city=Oneonta&state=NY&zipcode="https://www.medicare.gov/care-compare/details/hospice/331524?city=Oneonta&state=NY&zipcode="https://www.medicare.gov/care-compare/details/hospice/331524?city=Oneonta&state=NY&zipcode="https://www.medicare.gov/care-compare/details/hospice/331524?city=Oneonta&state=NY&zipcode="https://www.medicare.gov/care-compare/details/hospice/331524?city=Oneonta&state=NY&zipcode="https://www.medicare.gov/care-compare/details/hospice/331524?city=Oneonta&state=NY&zipcode="https://www.medicare.gov/care-compare/details/hospice/331524?city=Oneonta&state=NY&zipcode="https://www.medicare.gov/care-compare/details/hospice/331524?city=Oneonta&state=NY&zipcode="https://www.medicare.gov/care-compare/details/hospice/331524?city=Oneonta&state=NY&zipcode="https://www.medicare.gov/care-compare/details/hospice/sipcode="https://www.medicare.gov/care-compare/details/hospice/sipcode="https://www.medicare.gov/care-compare/details/hospice/sipcode="https://www.medicare.gov/care-compa

**4.** Copy the number listed in the page URL into the LeadingAge form. Important note: If it starts with a zero, you must include the zeroes.