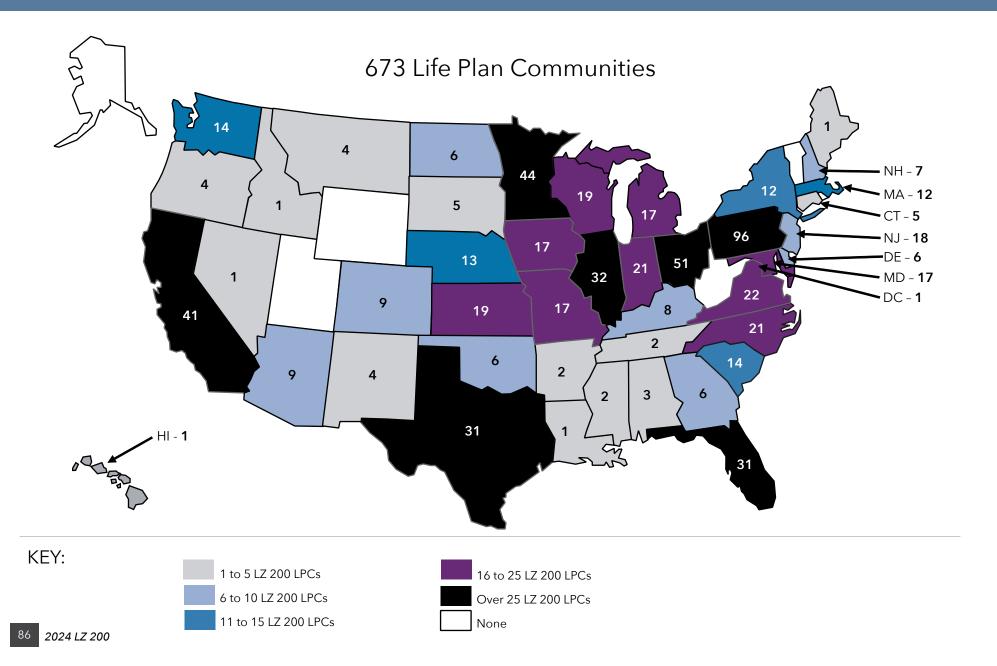

#### A Note from Ziegler

We are excited to release the 21st edition of the LeadingAge Ziegler publication, compiling data from the largest 200 not-for-profit senior living providers in the country. LeadingAge has been the ideal partner for this research initiative and we look forward to seeing providers, industry professionals and key stakeholders take full advantage of the wealth of information this publication provides. This year's report highlighting the 200 largest not-for-profit providers, represents more than 300,000 market-rate units and nearly 1,600 market-rate communities across the country. The report also highlights the largest single-site providers, the largest providers of Affordable Housing for seniors and the providers who are providing sizeable management services to other senior living & care communities.