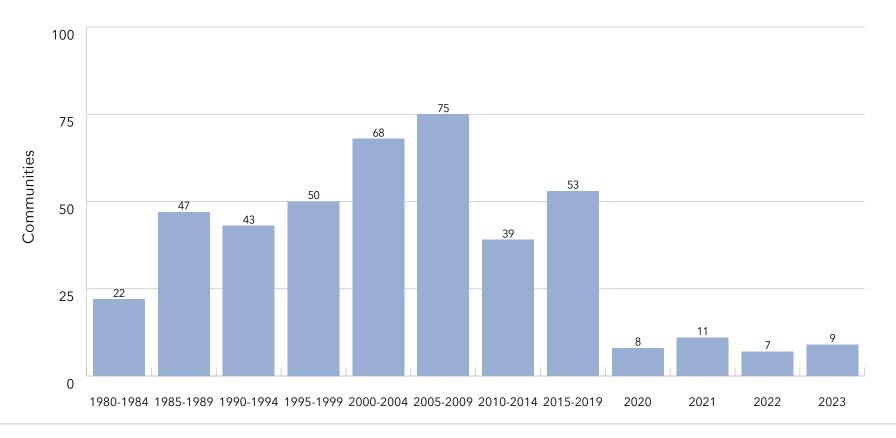

LPC               |
| 154       | Cardinal Ritter Senior Services                     | Mother of Perpetual Help  | St. Louis       | MO    | AL                |
| 165       | Episcopal Retirement Homes                          | Episcopal Church Homes    | Louisville      | KY    | LPC               |
| 190       | A.G. Rhodes                                         | A.G. Rhodes Cobb          | Marietta        | GA    | NH                |
| 199       | Evergreen Retirement Community                      | Linden Oaks               | Oshkosh         | WI    | IL                |

Note: Due to the high volume of expansions in 2023, the cut off was less than 20 total units. There were an additional 11 expansions in 2023.

# Growth: New Communities Historical Growth Of Largest 200 Systems



KEY: New Community

**New Community:** Growth by the addition of units through construction of a new location.

## **Growth: New Communities** 2023 Community Openings

| 2024 Rank | System Name                     | Community                        | City         | State | Community<br>Type |
|-----------|---------------------------------|----------------------------------|--------------|-------|-------------------|
| 1         | National Senior Communities     | Avery Point                      | Richmond     | VA    | IL                |
| 4         | Presbyterian Homes and Services | HallMar Village                  | Cedar Rapids | IA    | LPC               |
| 4         | Presbyterian Homes and Services | The Wellington                   | St. Paul     | MN    | IL                |