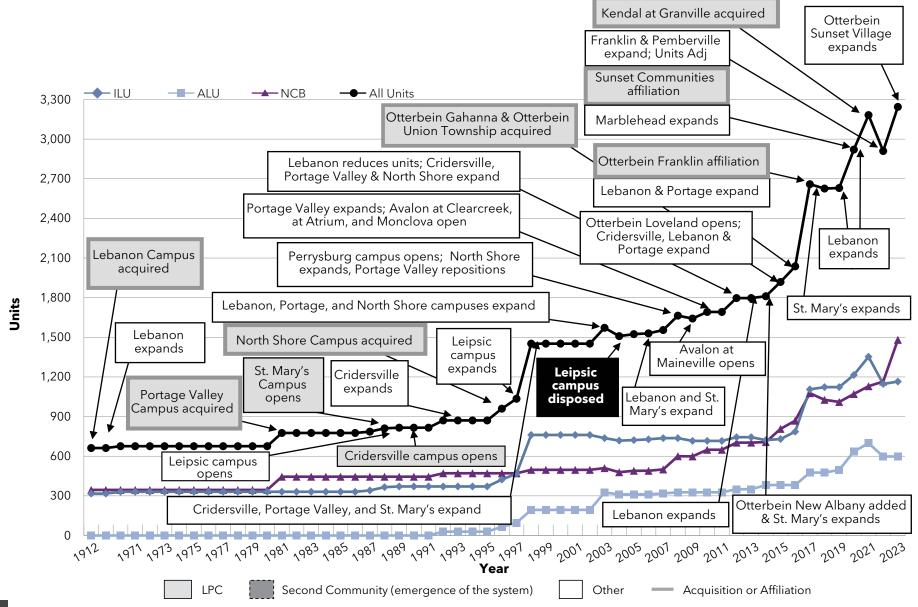

past several years, today's not-for-profit senior living & care providers are primarily growing through unit expansion and affiliation or acquisition activity.

We would sincerely like to thank the teams at LeadingAge and Ziegler who make this publication possible. We would also like to give a special thanks to all the providers who take the time to share their information and who embrace this publication year after year. As always, if you have any questions or feedback regarding the publication, we encourage you to reach out to us.