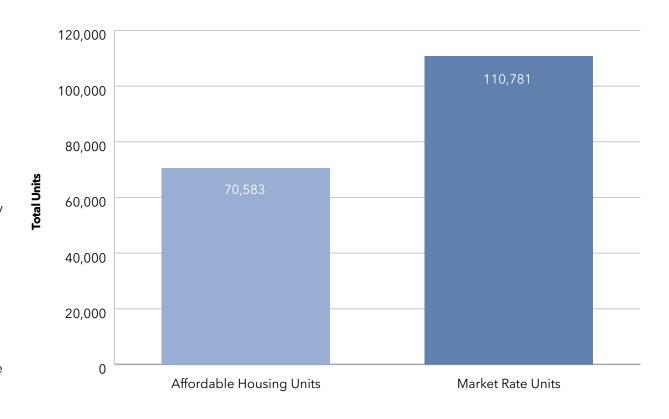

#### A Note from Ziegler

We are excited to release the 21st edition of the LeadingAge Ziegler publication, compiling data from the largest 200 not-for-profit senior living providers in the country. LeadingAge has been the ideal partner for this research initiative and we look forward to seeing providers, industry professionals and key stakeholders take full advantage of the wealth of information this publication provides. This year's report highlighting the 200 largest not-for-profit providers, represents more than 300,000 market-rate units and nearly 1,600 market-rate communities across the country. The report also highlights the largest single-site providers, the largest providers of Affordable Housing for seniors and the providers who are providing sizeable management services to other senior living & care communities.