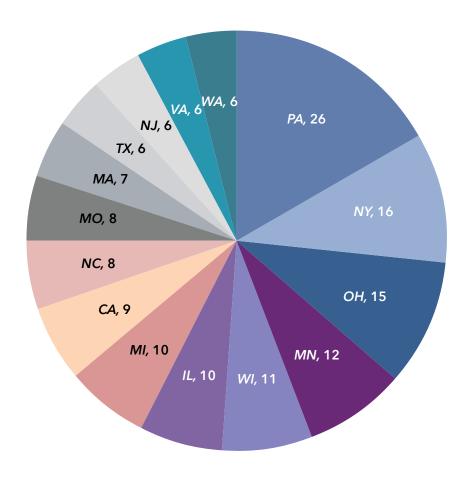

| PA  | 24 | 3 | WI  | 21 | 3 | NY | 32 |
| 4 | ОН  | 48  | 4 | NY  | 21 | 4 | СО  | 19 | 4 | MA | 30 |
| 5 | CA  | 46  | 5 | МО  | 18 | 5 | NY  | 16 | 5 | МО | 29 |

# Organizational Characteristics: Locations *Community Locations*



# Organizational Characteristics: Locations Life Plan Community (LPC) Locations



### Organizational Characteristics: Locations *Independent Living (IL) Community Locations*



# Organizational Characteristics: Locations Assisted Living (AL) Community Locations



# Organizational Characteristics: Locations Nursing Home (NH) Locations



### Organizational Characteristics: System Headquarters States with Largest Number of Headquarters' Locations

### System Headquarters

The state shown for each of the LZ 200 indicates the location of their headquarters.



### Organizational Characteristics: System Headquarters Headquarters' Locations



### Organizational Characteristics: System Headquarters Headquarters' Locations by Size



### Organizational Characteristics: Metropolitan Statistical Areas (MSAs) Number of Headquarters Located in the Largest 30 MSAs



### Metropolitan Statistical Areas (MSAs)

Metropolitan Statistical Areas (MSAs) are defined by the Office of Management and Budget (OMB) for purposes of tabulating statistics on clearly defined metropolitan boundaries. These boundaries are based on 2023 data from the U.S. Census Bureau. Areas are identified by county, with several counties making up a MSA. The locations of the communities owned by LZ 200 organizations in the largest 30 MSAs are charted, showing the number and type of com