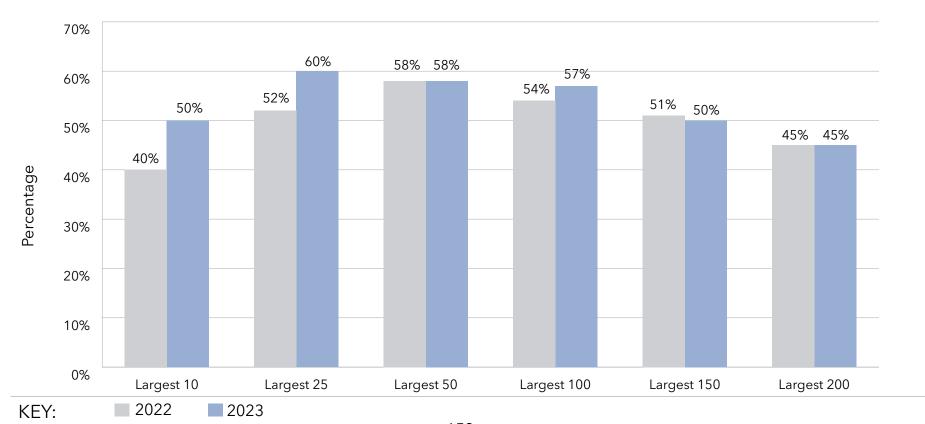

The 2024 LeadingAge Ziegler 200 lists the largest not-for-profit systems providing aging services through senior living in the United States, in order of total owned market-rate units, as of **December 31, 2023**.

By sharing this current data, our goal is to illustrate the size of the not-for-profit segment of the senior living sector, in order to better raise awareness of the characteristics and overall trends of growing systems. Through this data, we also hope to further the understanding and delivery of successful senior living.