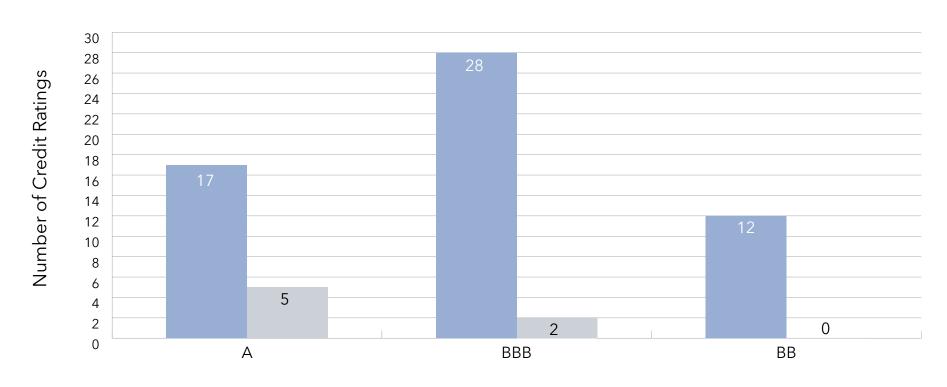

| UNR  |
| 133       | Brazos Presbyterian Homes                | TX    | BB+   | UNR  |
| 169       | Eliza Jennings Senior Care Network       | ОН    | BB+   | UNR  |
| Over 200  | Wesley Woods                             | GA    | ВВ    | UNR  |
| 26        | Transforming Age                         | WA    | BB    | UNR  |
| 55        | Presbyterian Villages of Michigan        | MI    | ВВ    | UNR  |
| 64        | Wesley Enhanced Living                   | PA    | ВВ    | UNR  |
| 147       | Morningside Ministries                   | TX    | BB    | UNR  |
| Over 200  | EHM Senior Solutions                     | MI    | BB    | UNR  |
| Over 200  | Morningstar Senior Living                | PA    | ВВ    | UNR  |

# Organizational Characteristics: Debt Ratings Ratings by Category



Rating Category

52 ratings in "A" & "BBB" Category 12 in "BB" Category 64 total ratings of debt for 62 organizations

KEY: Fitch S&P

### Analysis of the Data: Revenue Annual Revenue by Organization

#### Revenues

Several years ago, the LZ 200 publication began capturing the type of revenue generated by each respective organization. As an additional means of evaluating the size of each organization, in addition to the total number of units and communities, overall revenue was also surveyed. Most of the organizations provided this information. To avoid detailing each organization's total revenue for fiscal year 2023, organizations were grouped into tiers based on their overall revenue. The largest LZ 200 organizations have revenues beyond \$200 million (25 organizations). The largest nu