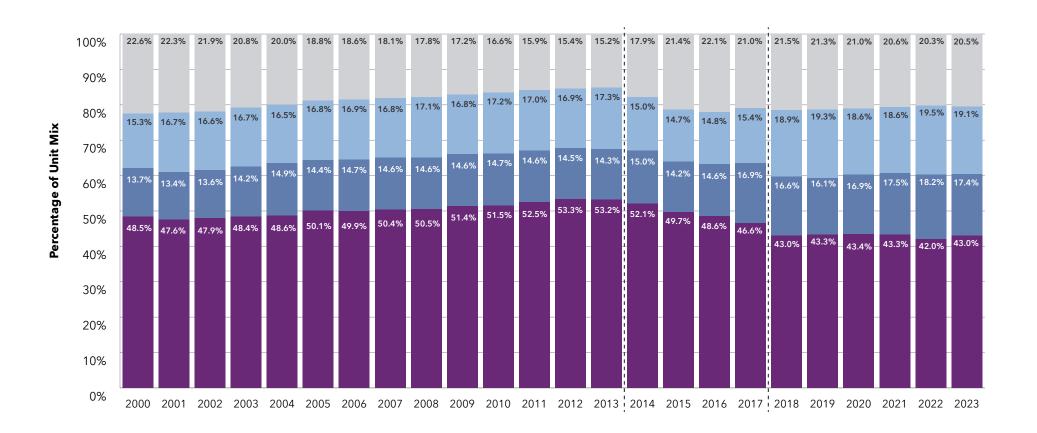

The 2024 LeadingAge Ziegler 200 lists the largest not-for-profit systems providing aging services through senior living in the United States, in order of total owned market-rate units, as of **December 31, 2023**.

By sharing this current data, our goal is to illustrate the size of the not-for-profit segment of the senior living sector, in order to better raise awareness of the characteristics and overall trends of growing systems. Through this data, we also hope to further the understanding and delivery of successful senior living.