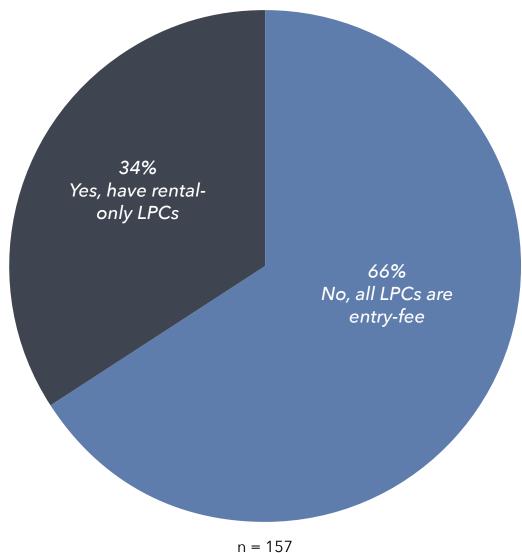

| 1,103                  | 0.63                 |  |  |  |  |  |
| 2019** avg FTE/resident ( <i>n</i> =160) | 1,095                  | 0.60                 |  |  |  |  |  |
| 2020** avg FTE/resident (n=144)          | 882                    | 0.54                 |  |  |  |  |  |
| 2021** avg FTE/resident (n=130)          | 910                    | 0.53                 |  |  |  |  |  |
| 2022** avg FTE/resident (n=142)          | 858                    | 0.53                 |  |  |  |  |  |
| 2023** avg FTE/resident (n=141)          | 891                    | 0.52                 |  |  |  |  |  |

\*Reflects change to LZ 150 with the 2014 report \*\*Reflects change to LZ 200 with the 2018 report

### Organizational Characteristics: Rental LPCs Organizations That Have Fully Rental LPCs



## Analysis of the Data: Affiliations Affiliation by Total Number of Systems



#### Affiliation

Nearly 80% of the LZ 200 organizations have an affiliation with a religious organization, predominantly Lutheran, Presbyterian, and Catholic, or a fraternal or military group (Chart 4-14a). Lutheran organizations represent the largest number, with more than 48,000 units. Presbyterian affiliation follows with more than 40,000 units.

## Analysis of the Data: Affiliations Affiliation by Total Number of Units



## Analysis of the Data: Affiliations Faith-Based Affiliations, by Total Number of Systems



### Analysis of the Data: Affiliations Faith-Based Affiliations, by Total Units



### Organizational Characteristics: Affordable Housing Comparison of Market-Rate Units Vs. Affordable Units of