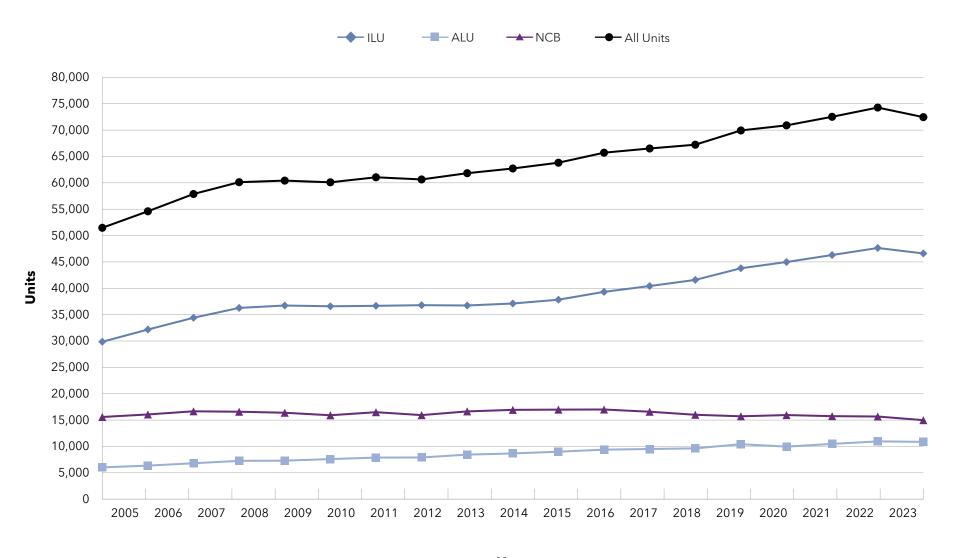

The 2024 LeadingAge Ziegler 200 lists the largest not-for-profit systems providing aging services through senior living in the United States, in order of total owned market-rate units, as of **December 31, 2023**.

By sharing this current data, our goal is to illustrate the size of the not-for-profit segment of the senior living sector, in order to better raise awareness of the characteristics and overall trends of growing systems. Through this data, we also hope to further the understanding and delivery of successful senior living.