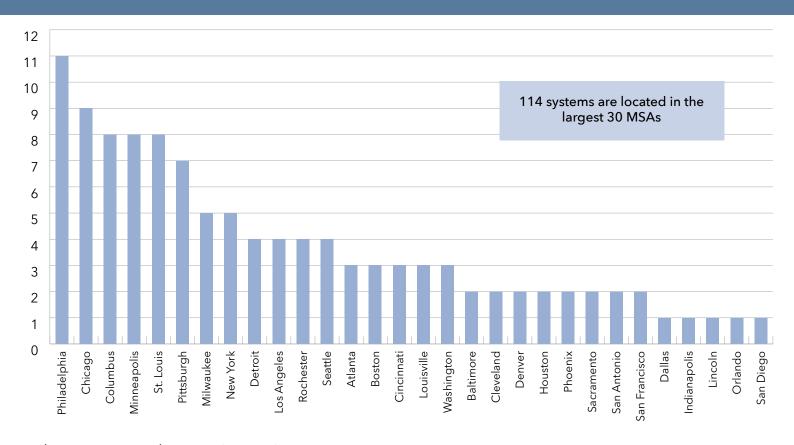

The 2024 LeadingAge Ziegler 200 lists the largest not-for-profit systems providing aging services through senior living in the United States, in order of total owned market-rate units, as of **December 31, 2023**.

By sharing this current data, our goal is to illustrate the size of the not-for-profit segment of the senior living sector, in order to better raise awareness of the characteristics and overall trends of growing systems. Through this data, we also hope to further the understanding and delivery of successful senior living.