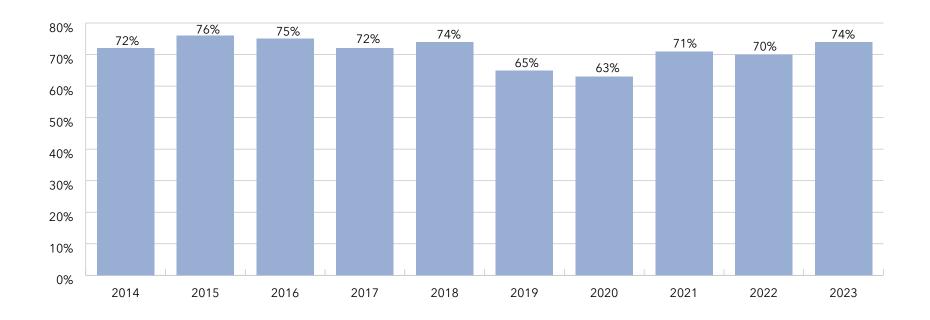

Plans

Arguably, much information can be gathered about potential future growth, whether it would be in the form of bricks-and-mortar or expanding home and community-based services.

For purposes of the LZ 200, feedback is gathered on the intent to grow through affiliation, new campus development, or expansion in the next two years. Roughly 74% of the LZ 200 reported intentions to expand or reposition an existing campus in 2024 or 2025. Roughly 12% reported that they intend to grow via the construction of new communities while 34% responded 'maybe' to this type of growth in 2024 or 2025. Another 17% reported that they intend to grow from affiliation while 32% may consider affiliation in 2024 or 2025.

## Growth: Future Growth Plans Percentage Planned Expansions or Repositions Since 2014



KEY: Yes, plan to expand or reposition an existing community

n = 155

#### **Growth: Future Growth Plans** Percentage Planning to Add A New Community Through Development



## Growth: Future Growth Plans Percentage Planning to Grow Through Affiliation



#### Growth: Type of Growth by Organizations

### Type of Growth: Expansion, New Communities, Merger/Acquisition/Affiliation, Disposition

Charts 5-6a-c and 5-7a-l describe how the largest 10, the largest 25, the largest 50 multi-sites, and all 200 multi-site organizations have grown through expanding existing campuses, construction of new communities or merger/acquisition/affiliation and/or disposition. Properties have been classified according to the following definitions:

**Expansion:** The addition of new units to an existing commu