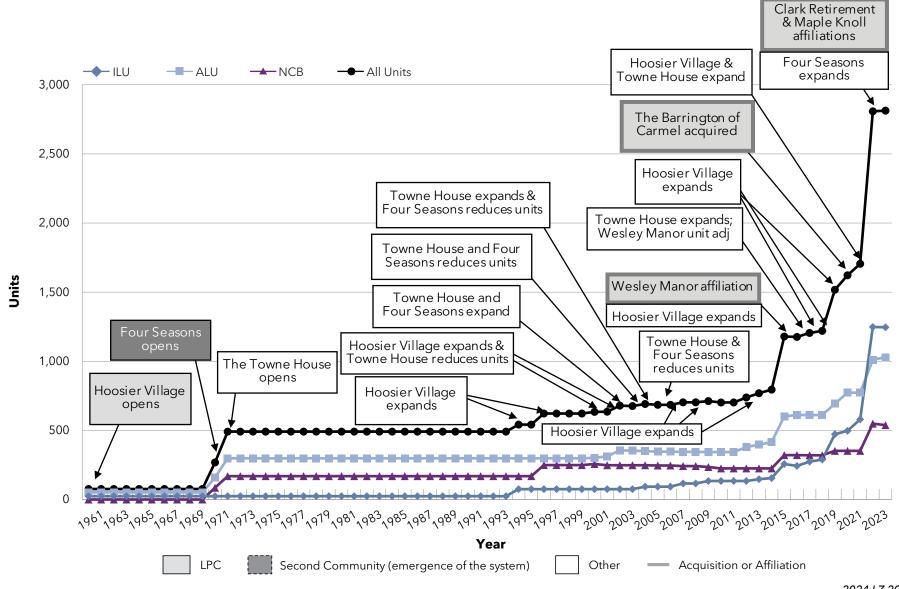

Growth: Pace of Growth HumanGood (CA)



### Growth: Pace of Growth Covenant Living Communities & Services (IL)



### Growth: Pace of Growth Lifespace Communities, Inc. (IA)



#### Growth: Pace of Growth Front Porch Communities and Services (CA)



La Vida Llena & The

### Growth: Pace of Growth Pacific Retirement Services (OR)



#### Growth: Pace of Growth Westminster Communities of Florida (FL)



#### Growth: Pace of Growth Cassia (MN)



### Growth: Pace of Growth Presbyterian Senior Living (PA)



#### Growth: Pace of Growth Asbury Communities (MD)



### Growth: Pace of Growth Otterbein SeniorLife (OH)



#### Growth: Pace of Growth Lutheran Senior Services (MO)



#### Growth: Pace of Growth Concordia Lutheran Ministries (PA)



### Growth: Pace of Growth BHI Senior Living (IN)



### Growth: Pace of Growth Springpoint (NJ)



#### Growth: Pace of Growth Ohio Living (OH)



#### Growth: Pace of Growth Masonic Villages of the Grand Lodge (PA)



#### Growth: Aggregate Growth

#### Aggregate Growth

Section 5-3 of the report details the pace of growth among the LZ 200 organizations in terms of average annual growth and aggregate growth. These tables list the organizations within the LZ 200 that have increased in size the fastest between 2022 and 2023, 2000 and 2023, and 1990 and 2023 (Charts 5-3a-c).

Average annual growth is calculated through a geometric mean calculation that captures the time factor in growth. For example, an organization may have taken 50 years to double in size, but then it may have doubled again in a five-year period. These changes in growth r