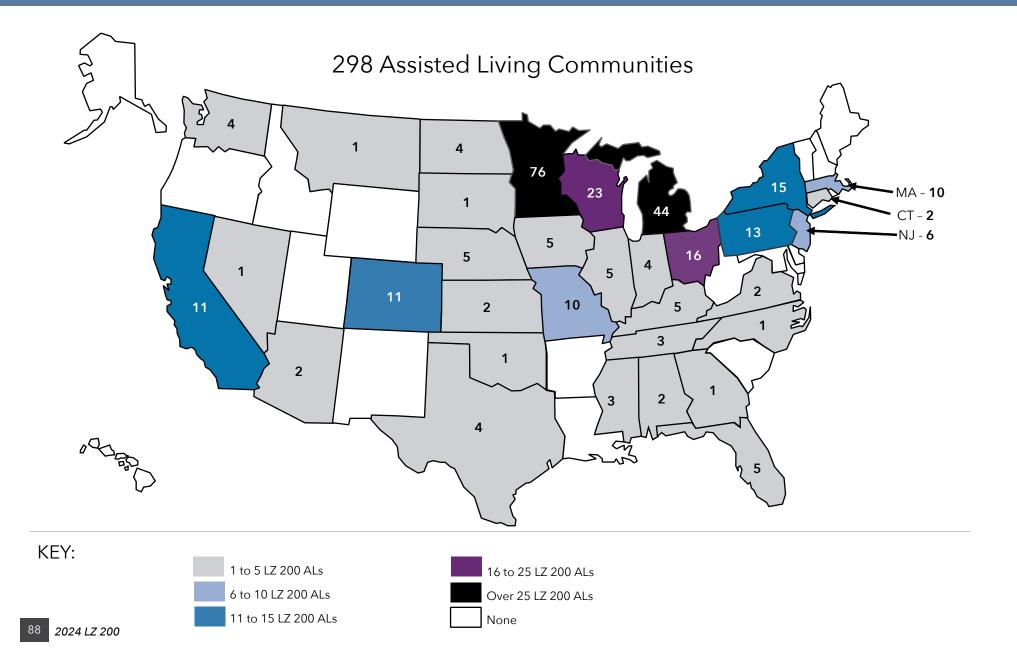

Five States by Community Type

|   | LPC |     |   | ILF |    |   | ALF |    |   | NH |    |
|---|-----|-----|---|-----|----|---|-----|----|---|----|----|
| 1 | PA  | 102 | 1 | MN  | 61 | 1 | MN  | 82 | 1 | MN | 55 |
| 2 | MN  | 50  | 2 | MI  | 26 | 2 | MI  | 44 | 2 | SD | 55 |
| 3 | SD  | 50  | 3 | PA  | 24 | 3 | WI  | 21 | 3 | NY | 32 |
| 4 | ОН  | 48  | 4 | NY  | 21 | 4 | СО  | 19 | 4 | MA | 30 |
| 5 | CA  | 46  | 5 | МО  | 18 | 5 | NY  | 16 | 5 | МО | 29 |

# Organizational Characteristics: Locations *Community Locations*



# Organizational Characteristics: Locations Life Plan Community (LPC) Locations



### Organizational Characteristics: Locations *Independent Living (IL) Community Locations*



# Organizational Characteristics: Locations Assisted Living (AL) Community Locations



# Organizational Characteristics: Locations Nursing Home (NH) Locations



### Organizational Characteristics: System Headquarters States with Largest Number of Headquarters' Locations

### System Headquarters

The state shown for each of the LZ 200 indicates the location of their headquarters.



### Organizational Characteristics: System Headquarters Headquarters' Locations



### Organizational Characteristics: System Headquarters Headquarters' Locations by Size



### Organizational Characteristics: Metropolitan Statistical Areas (MSAs) Number of Headquarters Located in the Largest 30 MSAs



### Metropolitan Statistical Areas (MSAs)

Metropolitan Statistical Areas (MSAs) are defined by the Office of Management and Budget (OMB) for purposes of tabulating statistics on clearly defined