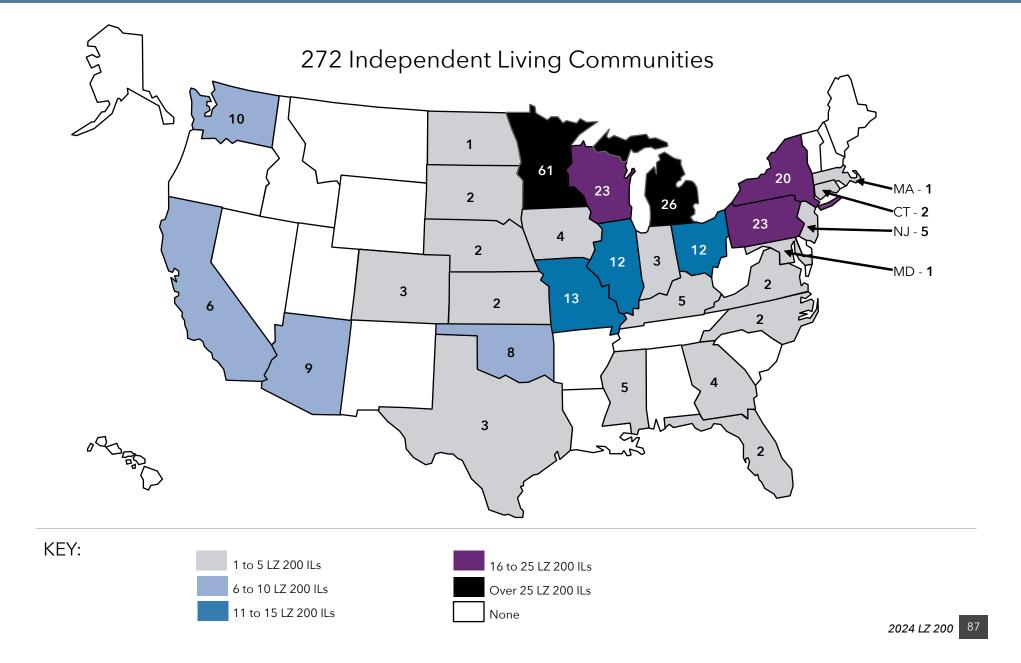

#### A Note from Ziegler

We are excited to release the 21st edition of the LeadingAge Ziegler publication, compiling data from the largest 200 not-for-profit senior living providers in the country. LeadingAge has been the ideal partner for this research initiative and we look forward to seeing providers, industry professionals and key stakeholders take full advantage of the wealth of information this publication provides. This year's report highlighting the 200 largest not-for-profit providers, represents more than 300,000 market-rate units and nearly 1,600 market-rate communities across the country. The report also highlights the largest single-site providers, the largest providers of Affordable Housing for seniors and the providers who are providing sizeable management services to other senior living & care communities.