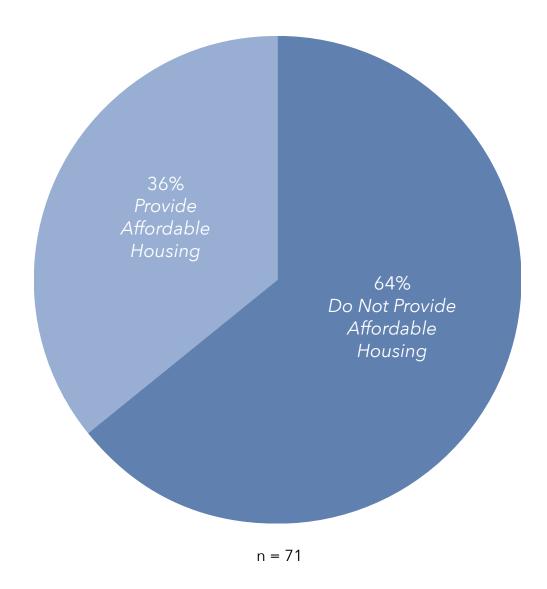

#### A Note from Ziegler

We are excited to release the 21st edition of the LeadingAge Ziegler publication, compiling data from the largest 200 not-for-profit senior living providers in the country. LeadingAge has been the ideal partner for this research initiative and we look forward to seeing providers, industry professionals and key stakeholders take full advantage of the wealth of information this publication provides. This year's report highlighting the 200 largest not-for-profit providers, represents more than 300,000 market-rate units and nearly 1,600 market-rate communities across the country. The report also highlights the largest single-site providers, the largest providers of Affordable Housing for seniors and the providers who are providing sizeable management services to other senior living & care communities.