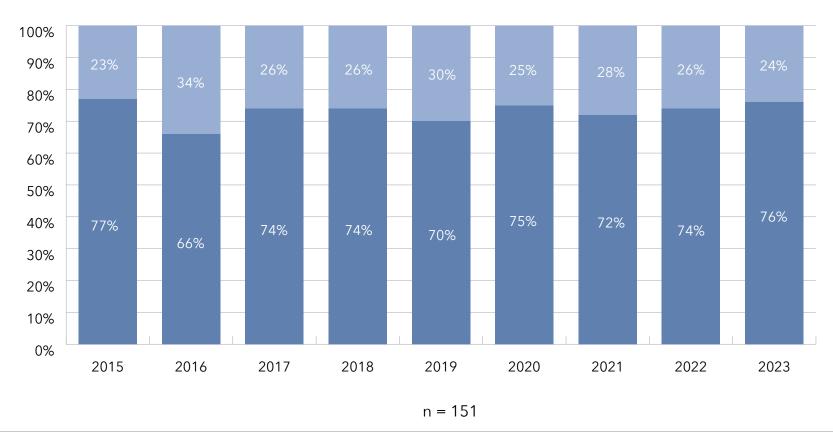

ealth & Human Services   | MA    | 0    | 5     | 0     |
| 116       | Ascentria Care Alliance            | MA    | 0    | 3     | 0     |
| 189       | A.G. Rhodes                        | GA    | 0    | 3     | 0     |
| 21        | The Carmelite System               | NY    | 0    | 1     | 0     |
| 17        | Otterbein SeniorLife               | ОН    | 0    | 0     | 18    |
| 102       | United Methodist Communities       | NJ    | 0    | 0     | 9     |
| 16        | Asbury Communities, Inc.           | MD    | 0    | 0     | 6     |
| 85        | Brio Living Services               | MI    | 0    | 0     | 5     |
| 188       | Wesbury United Methodist Community | PA    | 0    | 0     | 1     |

### Organizational Characteristics: Accreditation At Least One Accredited Community



KEY:

Not Accredited Accredited

105 Accredited Communities through CARF

28 Accreditations through JCAHO

42 Accreditations through EAGLE

Note: Data is self-report from providers and is not independently verified

### Organizational Characteristics: Staffing Average Number of Employees, 2010-2023

#### 2023 Average FTE/Resident: 0.52



n = 144

2010-2012 reflect changes to the largest 100. 2013-2016 reflect changes to the largest 150. 2017-2023 reflect changes to the largest 200.

### Analysis of the Data: Staffing Summary of Employees, 2010-2023

#### Staffing

The LZ 200 analyses include an examination of the number of full-time equivalents (FTEs) each organization employs. An average of 891 FTEs were employed per organization throughout 2023. Note that the number of FTEs have decre