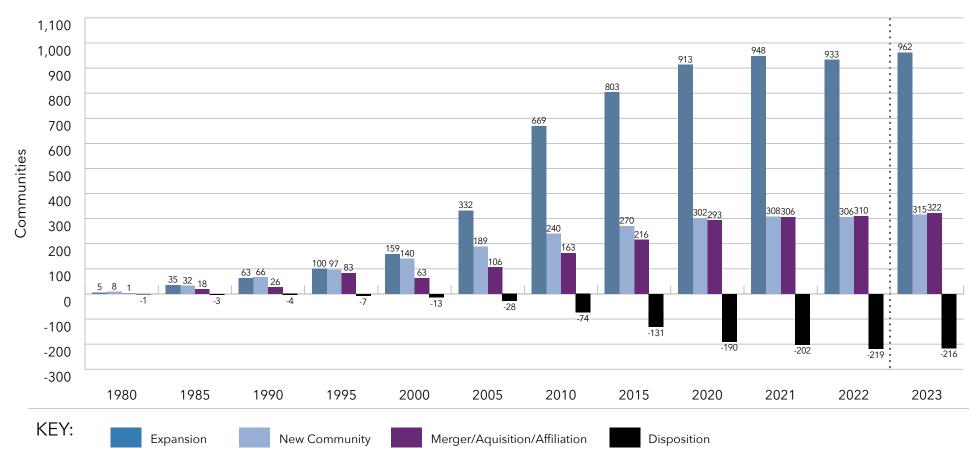

quisition/Affiliation:** Growth of a multi-site organization by the addition of units through merger, aquisition or affiliation.

#### Growth: Type of Growth by Communities Incremental Growth of Largest 25 Systems



Note: Expansion to LZ 150 begins with data in year 2013 and Expansion to LZ 200 begins with data in year 2017.

**Expansion:** The addition of new units to an existing community. Note: If a new community is added to an existing campus, this is also considered an expansion.

New Community: Growth by the addition of units through construction of a new location.

Merger/Aquisition/Affiliation: Growth of a multi-site organization by the addition of units through merger, aguisition or affiliation.

#### Growth: Type of Growth by Communities Cumulative Growth of Largest 50 Systems



Note: Expansion to LZ 150 begins with data in year 2013 and Expansion to LZ 200 begins with data in year 2017.

**Expansion:** The addition of new units to an existing community. Note: If a new community is added to an existing campus, this is also considered an expansion.

New Community: Growth by the addition of units through construction of a new location.

Merger/Aquisition/Affiliation: Growth of a multi-site organization by the addition of units through merger, aguisition or affiliation.

#### Growth: Type of Growth by Communities Incremental Growth of Largest 50 Systems



Note: Expansion to LZ 150 begins with data in year 2013 and Expansion to LZ 200 begins with data in year 2017.

**Expansion:** The addition of new units to an existing community. Note: If a new community is added