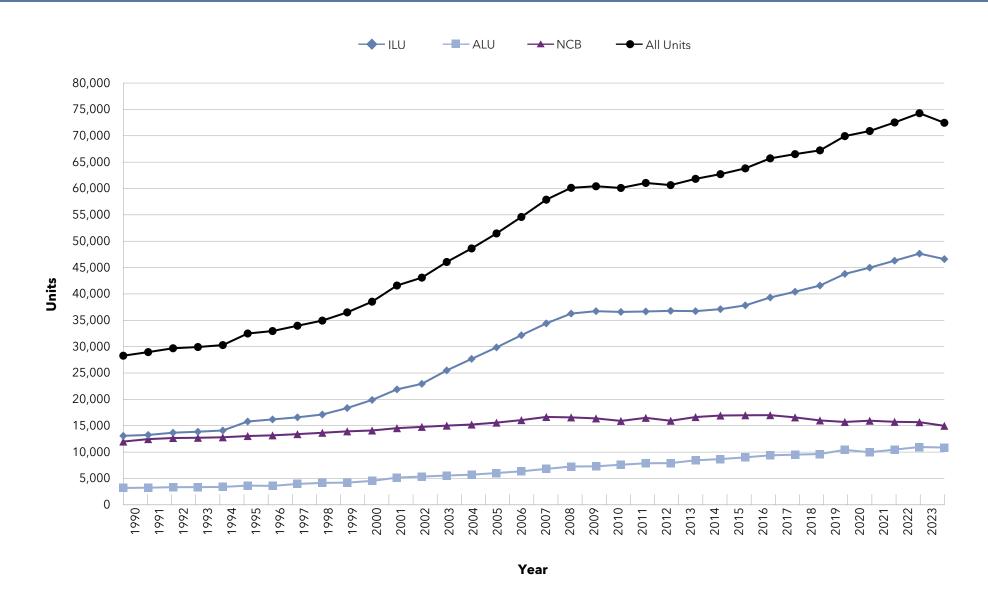

The 2024 LeadingAge Ziegler 200 lists the largest not-for-profit systems providing aging services through senior living in the United States, in order of total owned market-rate units, as of **December 31, 2023**.

By sharing this current data, our goal is to illustrate the size of the not-for-profit segment of the senior living sector, in order to better raise awareness of the characteristics and overall trends of growing systems. Through this data, we also hope to further the understanding and delivery of successful senior living.