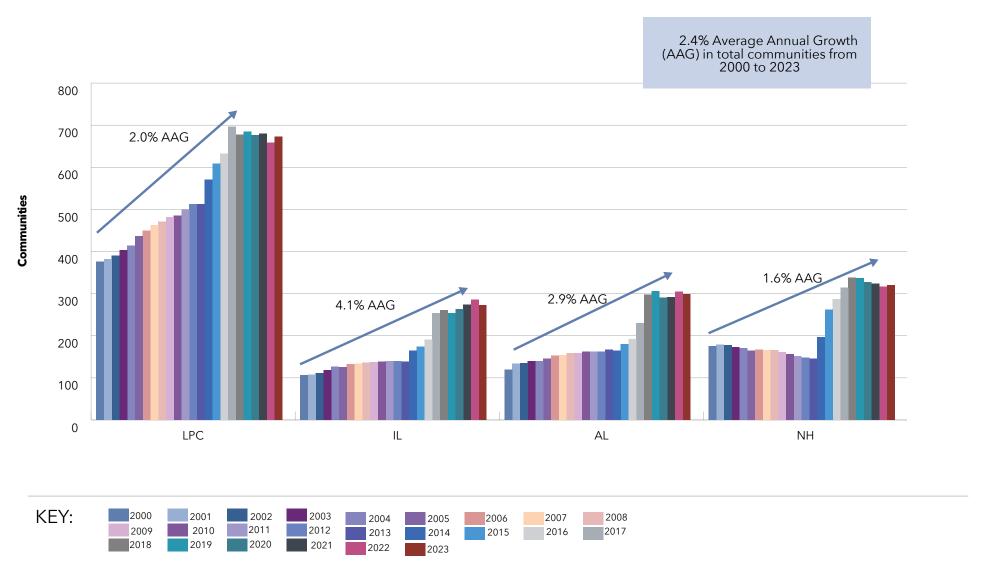

Each year, we strive to stay on top of the latest trends impacting not-for-profit senior living & care providers. This year's publication continues to include the core sections with the number of units and communities, but also reveals insight into additional trends in home and-community-based services, third-party management, rental Life Plan Communities (LPCs), technology adoption, joint ventures and future growth plans, to name a few. As has been observed across the

past several years, today's not-for-profit senior living & care providers are primarily growing through unit expansion and affiliation or acquisition activity.

We would sincerely like to thank the teams at LeadingAge and Ziegler who make this publication possible. We would also like to give a special thanks to all the providers who take the time to share their information and who embrace this publication year after year. As always, if you have any questions or feedback regarding the publication, we encourage you to reach out to us.