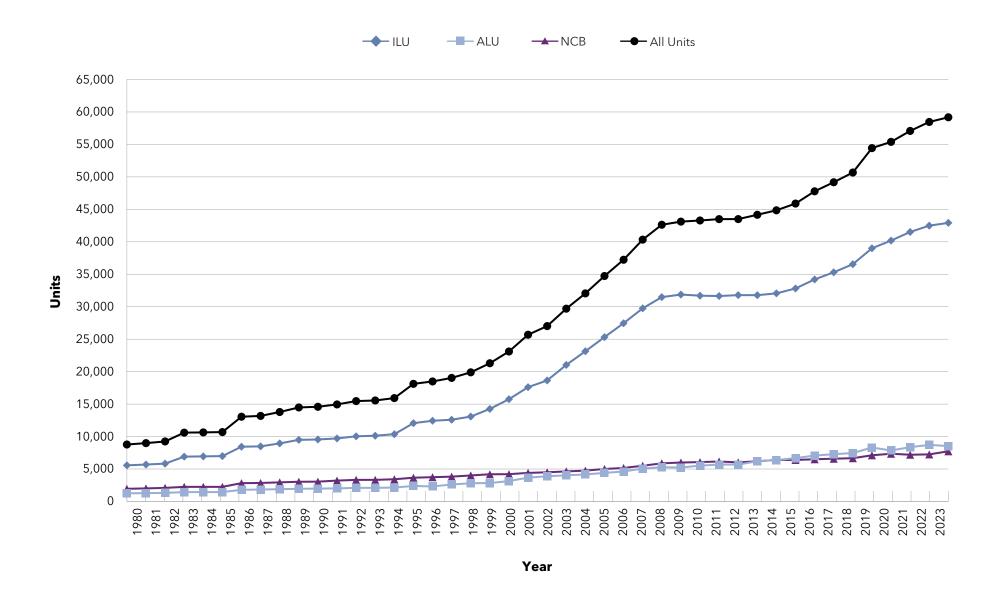

The 2024 LeadingAge Ziegler 200 lists the largest not-for-profit systems providing aging services through senior living in the United States, in order of total owned market-rate units, as of **December 31, 2023**.

By sharing this current data, our goal is to illustrate the size of the not-for-profit segment of the senior living sector, in order to better raise awareness of the characteristics and overall trends of growing systems. Through this data, we also hope to further the understanding and delivery of successful senior living.