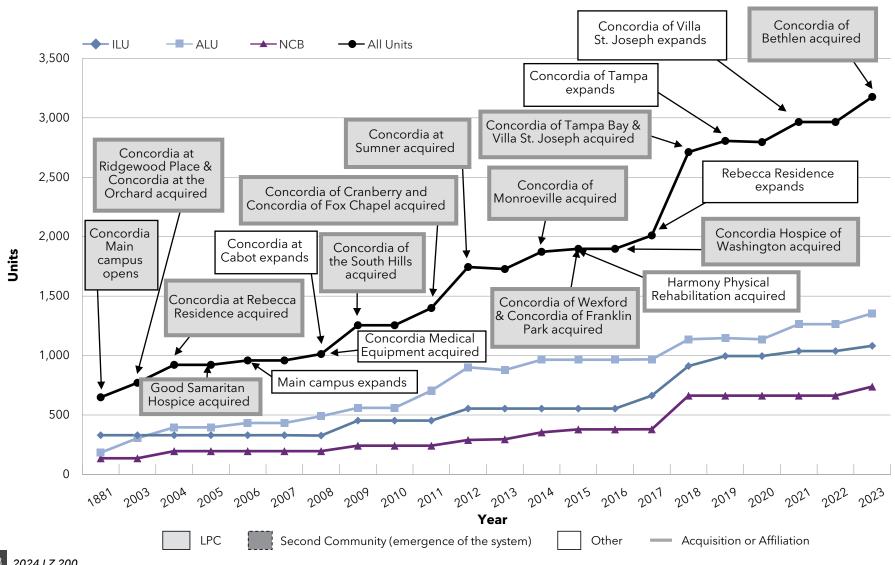

Growth Presbyterian Homes and Services (MN)



#### Growth: Pace of Growth HumanGood (CA)



### Growth: Pace of Growth Covenant Living Communities & Services (IL)



### Growth: Pace of Growth Lifespace Communities, Inc. (IA)



#### Growth: Pace of Growth Front Porch Communities and Services (CA)



La Vida Llena & The

### Growth: Pace of Growth Pacific Retirement Services (OR)



#### Growth: Pace of Growth Westminster Communities of Florida (FL)



#### Growth: Pace of Growth Cassia (MN)



### Growth: Pace of Growth Presbyterian Senior Living (PA)



#### Growth: Pace of Growth Asbury Communities (MD)



### Growth: Pace of Growth Otterbein SeniorLife (OH)



#### Growth: Pace of Growth Lutheran Senior Services (MO)



#### Growth: Pace of Growth Concordia Lutheran Ministries (PA)



### Growth: Pace of Growth BHI Senior Living (IN)



### Growth: Pace of Growth Springpoint (NJ)



#### Growth: Pace of Growth Ohio Living (OH)



#### Growth: Pace of Growth Masonic Villages of the Grand Lodge (PA)



#### Growth: Aggregate Growth

#### Aggregate Growth

Section 5-3 of the report details the pace of growth among the LZ 200 organizations in terms of average annual growth and aggregate growth. These tables list the organizations within the LZ 200 that have increased in size the fastest between 2022 and 2023, 2000 and 2023, and 1990 and 2023 (Charts 5-3a-c).

Average annual growth is calculated through a geometric mean calculation that captures the time factor in growth. For example, an organization may have taken 50 years to double in size, but then it may have doubled a