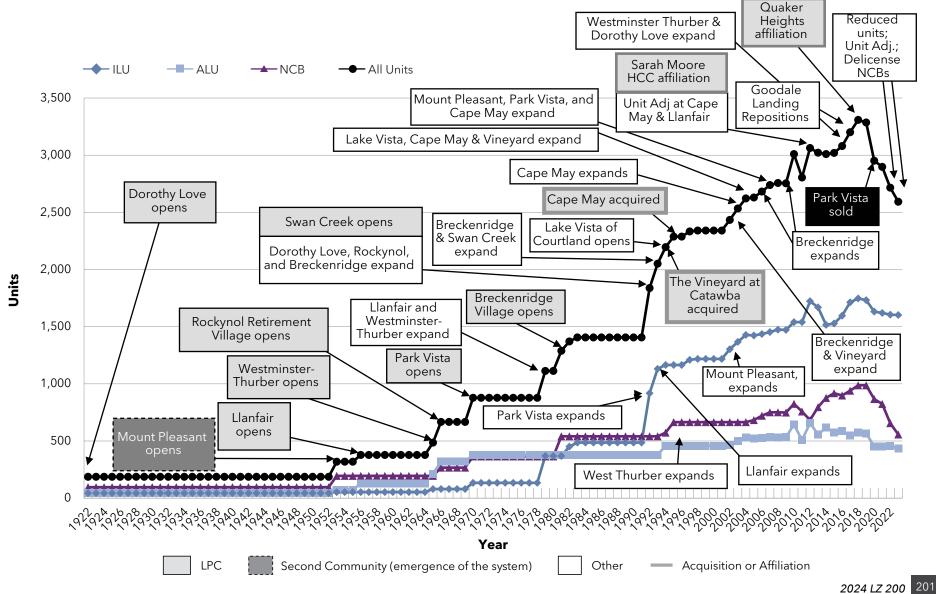

& Services (IL)



### Growth: Pace of Growth Lifespace Communities, Inc. (IA)



#### Growth: Pace of Growth Front Porch Communities and Services (CA)



La Vida Llena & The

### Growth: Pace of Growth Pacific Retirement Services (OR)



#### Growth: Pace of Growth Westminster Communities of Florida (FL)



#### Growth: Pace of Growth Cassia (MN)



### Growth: Pace of Growth Presbyterian Senior Living (PA)



#### Growth: Pace of Growth Asbury Communities (MD)



### Growth: Pace of Growth Otterbein SeniorLife (OH)



#### Growth: Pace of Growth Lutheran Senior Services (MO)



#### Growth: Pace of Growth Concordia Lutheran Ministries (PA)



### Growth: Pace of Growth BHI Senior Living (IN)



### Growth: Pace of Growth Springpoint (NJ)



#### Growth: Pace of Growth Ohio Living (OH)



#### Growth: Pace of Growth Masonic Villages of the Grand Lodge (PA)



#### Growth: Aggregate Growth

#### Aggregate Growth

Section 5-3 of the report details the pace of growth among the LZ 200 organizations in terms of average annual growth and aggregate growth. These tables list the organizations within the LZ 200 that have increased in size the fastest between 2022 and 2023, 2000 and 2023, and 1990 and 2023 (Charts 5-3a-c).

Average annual growth is calculated through a geometric mean calculation that captures the time factor in growth. For example, an organization may have taken 50 years to double in size, but then it may have doubled again in a five-year period. These changes in growth rates are not uncommon and may be the result of a combination of a new management team with a ne