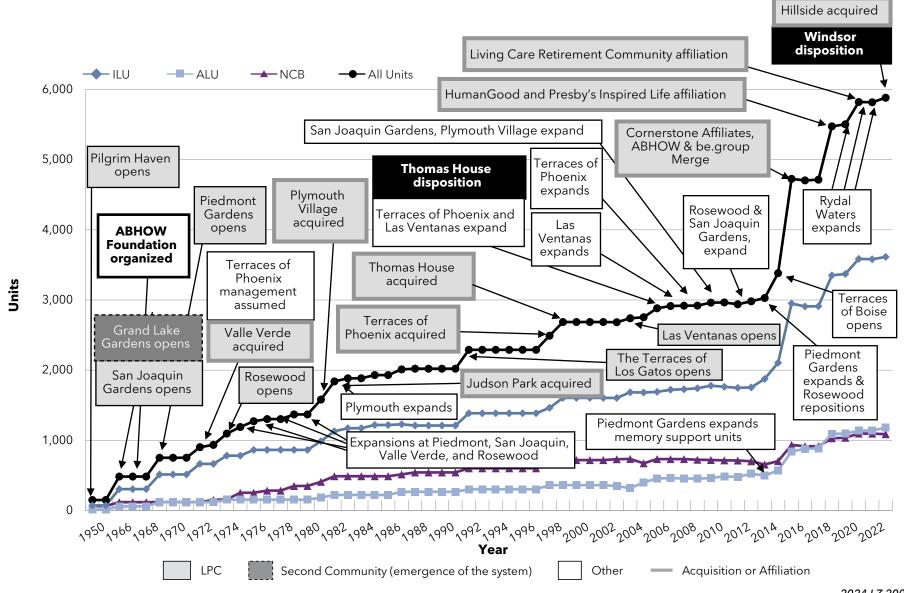

. The Pace of Growth charts show the different methods of change the systems are

employing. Significant new community construction and expansions are noted, with the addition of the second community highlighted in a dashed box. Affiliations, acquisitions and mergers (gray-framed box) and dispositions (bold black box) are also highlighted.

We encourage readers to study each of the Pace of Growth charts, comparing not only the differing pace by which these organizations have grown and changed, but the methods by which these changes have occurred.



#### Growth: Pace of Growth National Senior Communities (MA)



#### Growth: Pace of Growth Acts Retirement-Life Communities (PA)



### Growth: Pace of Growth Presbyterian Homes and Services (MN)



#### Growth: Pace of Growth HumanGood (CA)



### Growth: Pace of Growth Covenant Living Communities & Services (IL)



### Growth: Pace of Growth Lifespace Communities, Inc. (IA)



#### Growth: Pace of Growth Front Porch Communities and Services (CA)



La Vida Llena & The

### Growth: Pace of Growth Pacific Retirement Services (OR)



#### Growth: Pace of Growth Westminster Communities of Florida (FL)



#### Growth: Pace of Growth Cassia (MN)



### Growth: Pace of Growth Presbyterian Senior Living (PA)



#### Growth: Pace of Growth Asbury Communities (MD)



### Growth: Pace of Growth Otterbein SeniorLife (OH)



#### Growth: Pace of Growth Lutheran Senior Services (MO)



#### Growth: Pace of Growth Concordia Lutheran Ministries (PA)



### Growth: Pace of Growth BHI Senior Living (IN)



### Growth: Pace of Growth Springpoin