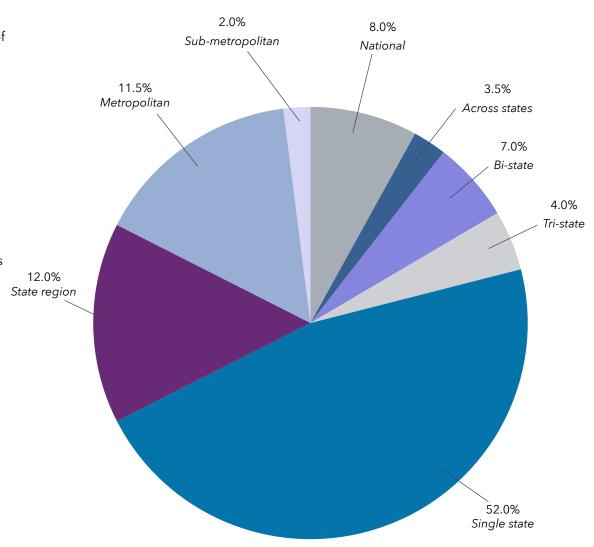

The 2024 LeadingAge Ziegler 200 lists the largest not-for-profit systems providing aging services through senior living in the United States, in order of total owned market-rate units, as of **December 31, 2023**.

By sharing this current data, our goal is to illustrate the size of the not-for-profit segment of the senior living sector, in order to better raise awareness of the characteristics and overall trends of growing systems. Through this data, we also hope to further the understanding and delivery of successful senior living.