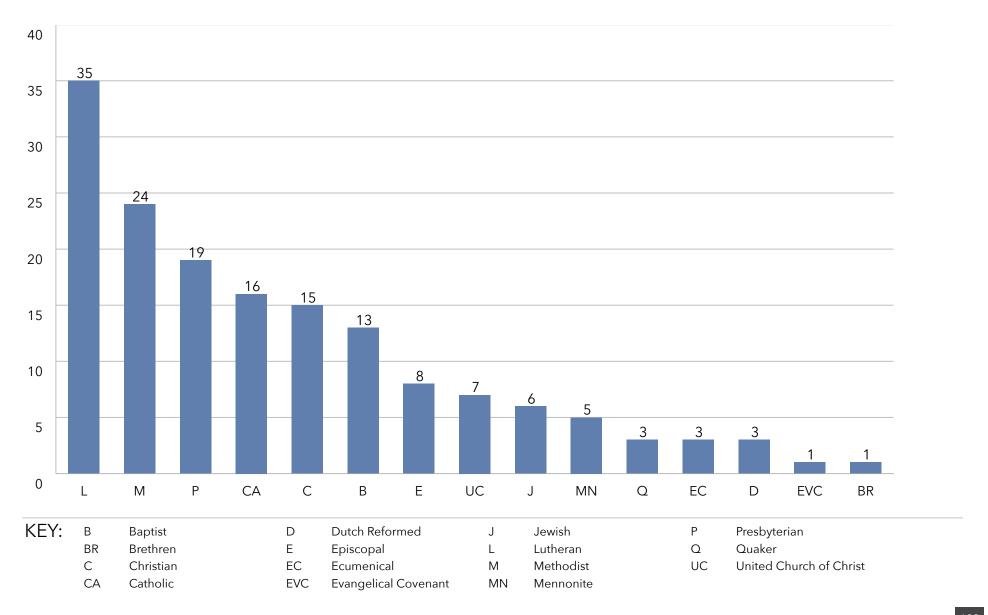

The 2024 LeadingAge Ziegler 200 lists the largest not-for-profit systems providing aging services through senior living in the United States, in order of total owned market-rate units, as of **December 31, 2023**.

By sharing this current data, our goal is to illustrate the size of the not-for-profit segment of the senior living sector, in order to better raise awareness of the characteristics and overall trends of growing systems. Through this data, we also hope to further the understanding and delivery of successful senior living.