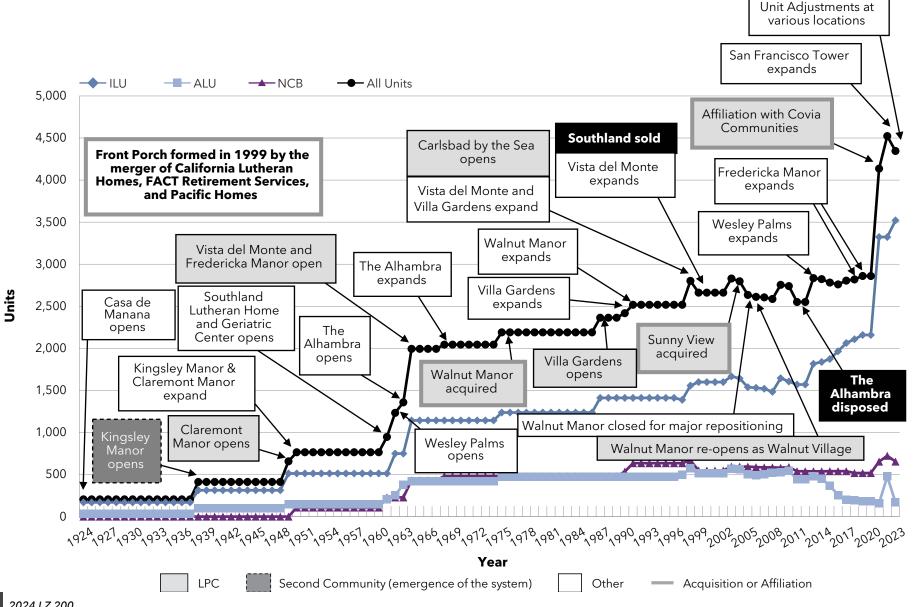

d in a dashed box. Affiliations, acquisitions and mergers (gray-framed box) and dispositions (bold black box) are also highlighted.

We encourage readers to study each of the Pace of Growth charts, comparing not only the differing pace by which these organizations have grown and changed, but the methods by which these changes have occurred.



#### Growth: Pace of Growth National Senior Communities (MA)



#### Growth: Pace of Growth Acts Retirement-Life Communities (PA)



### Growth: Pace of Growth Presbyterian Homes and Services (MN)



#### Growth: Pace of Growth HumanGood (CA)



### Growth: Pace of Growth Covenant Living Communities & Services (IL)



### Growth: Pace of Growth Lifespace Communities, Inc. (IA)



#### Growth: Pace of Growth Front Porch Communities and Services (CA)



La Vida Llena & The

### Growth: Pace of Growth Pacific Retirement Services (OR)



#### Growth: Pace of Growth Westminster Communities of Florida (FL)



#### Growth: Pace of Growth Cassia (MN)



### Growth: Pace of Growth Presbyterian Senior Living (PA)



#### Growth: Pace of Growth Asbury Communities (MD)



### Growth: Pace of Growth Otterbein SeniorLife (OH)



#### Growth: Pace of Growth Lutheran Senior Services (MO)



#### Growth: Pace of Growth Concordia Lutheran Ministries (PA)



### Growth: Pace of Growth BHI Senior Living (IN)



### Growth: Pace of Growth Springpoint (NJ)



#### Growth: Pace of Growth Ohio Living (OH)



#### Growth: Pace of Growth Masonic Villages of the Grand Lodge (PA)



#### Growth: Aggregate Growth

#### Aggregate Growth

Section 5-3 of the report