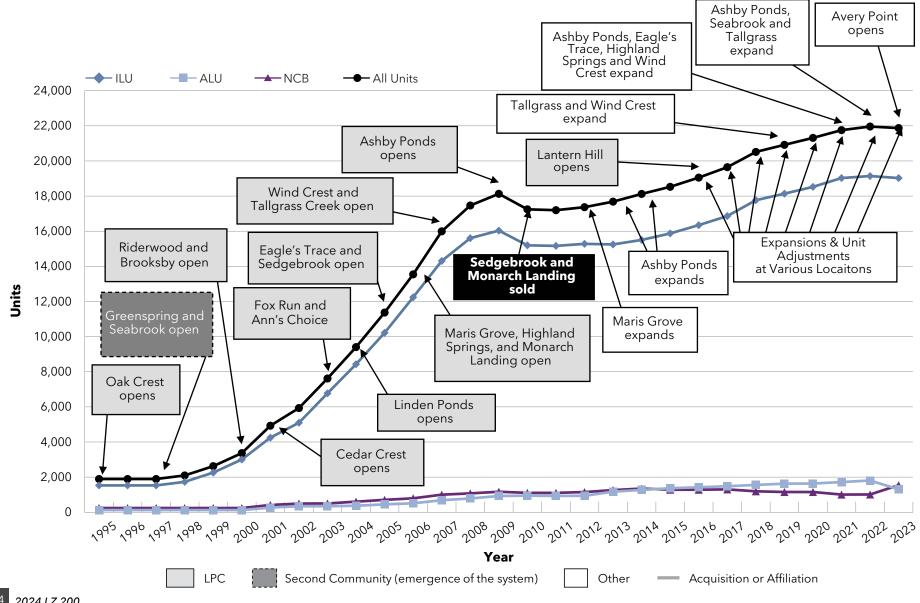

past several years, today's not-for-profit senior living & care providers are primarily growing through unit expansion and affiliation or acquisition activity.

We would sincerely like to thank the teams at LeadingAge and Ziegler who make this publication possible. We would also like to give a special thanks to all the providers who take the time to share their information and who embrace this publication year after year. As always, if you have any questions or feedback regarding the publication, we encourage you to reach out to us.

In response to the growing industry and the value of this report, in 2014, it grew from the LZ 100 to the LZ 150 and in 2018 to the LZ 200. The combined expertise of LeadingAge and Ziegler yields a reliable, useful and valuable source of information.