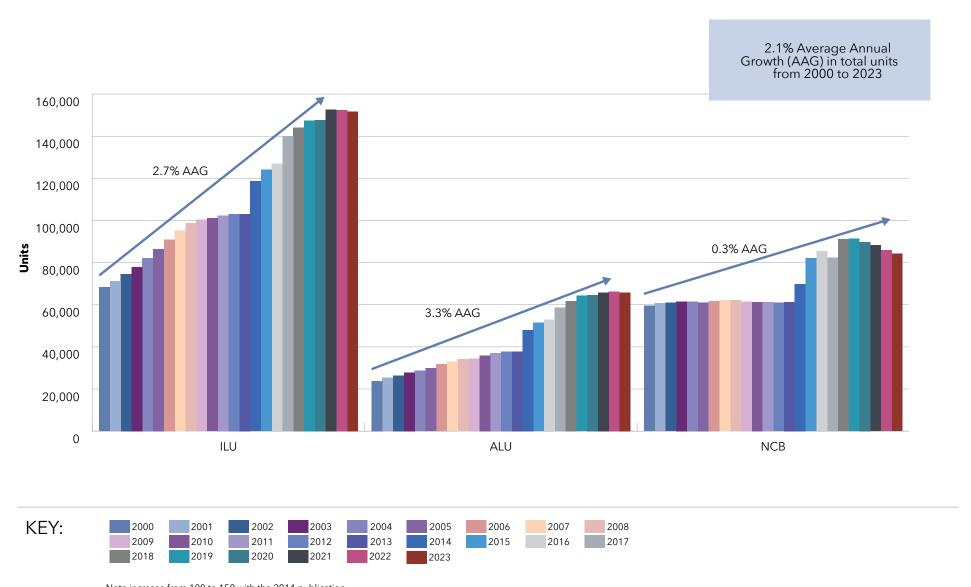

The 2024 LeadingAge Ziegler 200 lists the largest not-for-profit systems providing aging services through senior living in the United States, in order of total owned market-rate units, as of **December 31, 2023**.

By sharing this current data, our goal is to illustrate the size of the not-for-profit segment of the senior living sector, in order to better raise awareness of the characteristics and overall trends of growing systems. Through this data, we also hope to further the understanding and delivery of successful senior living.