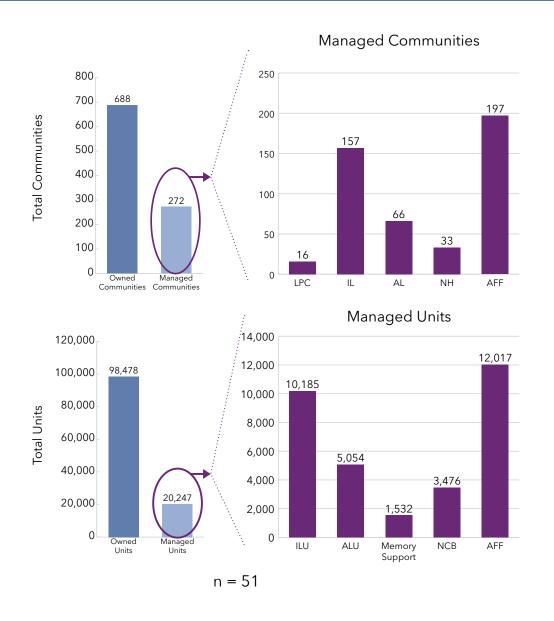

#### A Note from Ziegler

We are excited to release the 21st edition of the LeadingAge Ziegler publication, compiling data from the largest 200 not-for-profit senior living providers in the country. LeadingAge has been the ideal partner for this research initiative and we look forward to seeing providers, industry professionals and key stakeholders take full advantage of the wealth of information this publication provides. This year's report highlighting the 200 largest not-for-profit providers, represents more than 300,000 market-rate units and nearly 1,600 market-rate communities across the country. The report also highlights the largest single-site providers, the largest providers of Affordable Housing for seniors and the providers who are providing sizeable management services to other senior living & care communities.