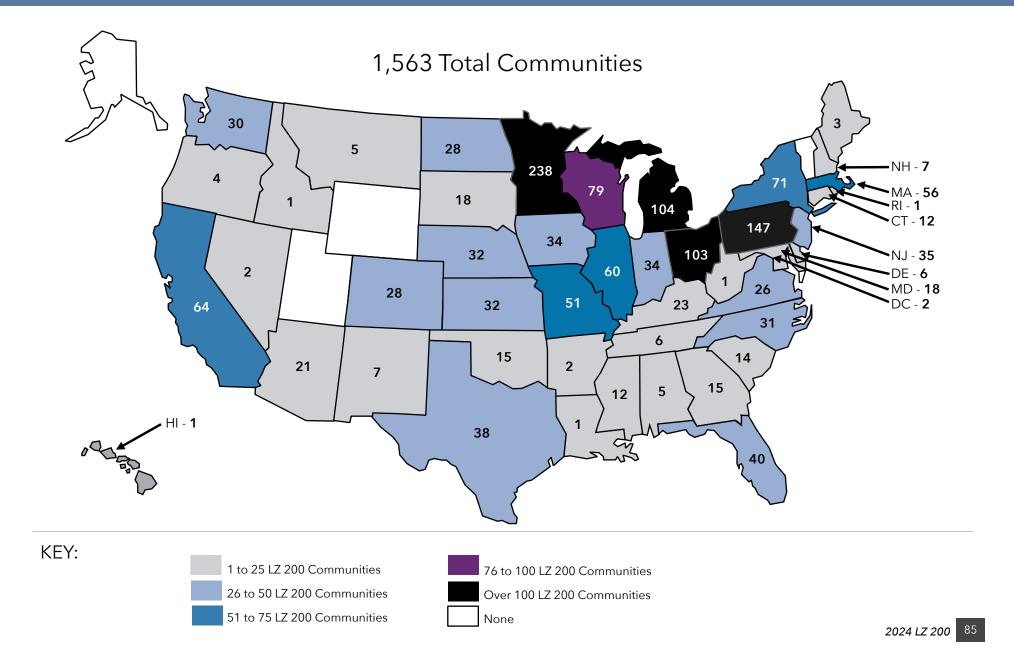

#### A Note from Ziegler

We are excited to release the 21st edition of the LeadingAge Ziegler publication, compiling data from the largest 200 not-for-profit senior living providers in the country. LeadingAge has been the ideal partner for this research initiative and we look forward to seeing providers, industry professionals and key stakeholders take full advantage of the wealth of information this publication provides. This year's report highlighting the 200 largest not-for-profit providers, represents more than 300,000 market-rate units and nearly 1,600 market-rate communities across the country. The report also highlights the largest single-site providers, the largest providers of Affordable Housing for seniors and the providers who are providing sizeable management services to other senior living & care communities.