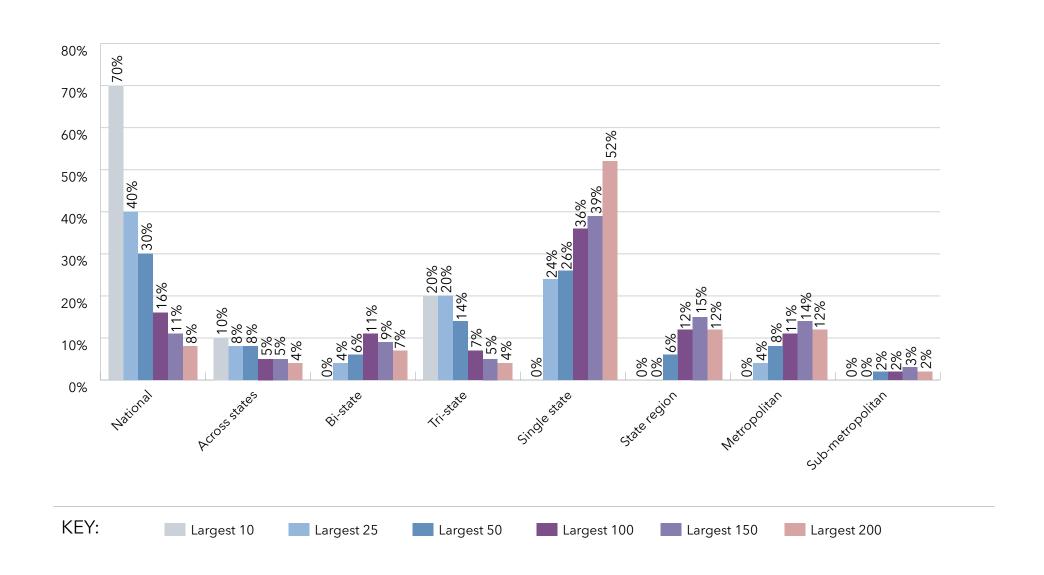

The 2024 LeadingAge Ziegler 200 lists the largest not-for-profit systems providing aging services through senior living in the United States, in order of total owned market-rate units, as of **December 31, 2023**.

By sharing this current data, our goal is to illustrate the size of the not-for-profit segment of the senior living sector, in order to better raise awareness of the characteristics and overall trends of growing systems. Through this data, we also hope to further the understanding and delivery of successful senior living.