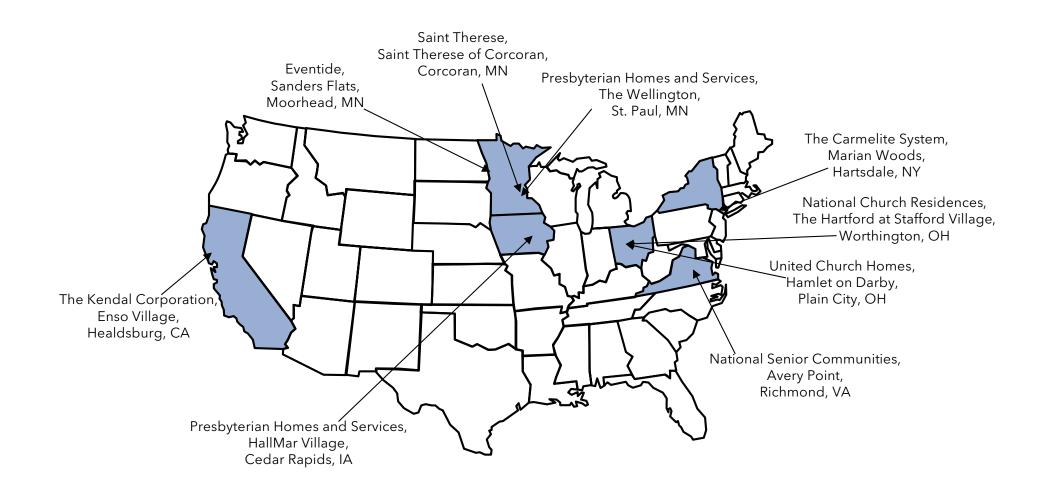

| 21        | The Carmelite System            | Marian Woods Inc.                | Hartsdale    | NY    | IL                |
| 28        | The Kendal Corporation          | Enso Village                     | Healdsburg   | CA    | IL                |
| 31        | National Church Residences      | The Hartford at Stafford Village | Worthington  | ОН    | IL                |
| 45        | United Church Homes, Inc.       | Hamlet on Darby                  | Plain City   | ОН    | IL                |
| 63        | Saint Therese                   | Saint Therese of Corcoran        | Corcoran     | MN    | IL                |
| 78        | Eventide                        | Sanders Flats                    | Moorhead     | MN    | IL                |

## Growth: New Communities 2023 Locations



# Growth: Mergers/Acquisitions/Affiliations Historical Growth Of Largest 200 Systems



KEY:

Merger/Aquisition/Affiliation

**Merger/Aquisition/Affiliation:** Growth of a multi-site organization by the addition of units through merger, aquisition or affiliation.

# Growth: Mergers/Acquisitions/Affiliations 2023 Mergers/Acquisitions/Affiliations

| 2024 Rank | System Name                                         | Community                                   | City               | State | Community<br>Type |
|-----------|-----------------------------------------------------|---------------------------------------------|--------------------|-------|-------------------|
| 3         | Acts Retirement-Life Communities, Inc. & Affiliates | Mease Life                                  | Dunedin