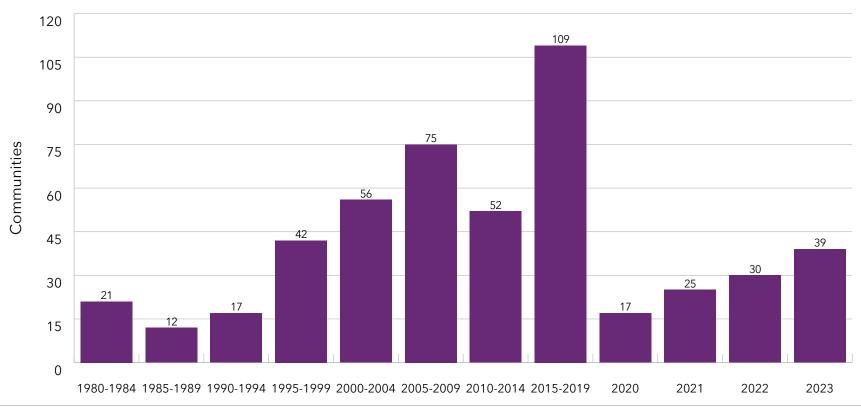

dale    | NY    | IL                |
| 28        | The Kendal Corporation          | Enso Village                     | Healdsburg   | CA    | IL                |
| 31        | National Church Residences      | The Hartford at Stafford Village | Worthington  | ОН    | IL                |
| 45        | United Church Homes, Inc.       | Hamlet on Darby                  | Plain City   | ОН    | IL                |
| 63        | Saint Therese                   | Saint Therese of Corcoran        | Corcoran     | MN    | IL                |
| 78        | Eventide                        | Sanders Flats                    | Moorhead     | MN    | IL                |

## Growth: New Communities 2023 Locations



# Growth: Mergers/Acquisitions/Affiliations Historical Growth Of Largest 200 Systems



KEY:

Merger/Aquisition/Affiliation

**Merger/Aquisition/Affiliation:** Growth of a multi-site organization by the addition of units through merger, aquisition or affiliation.

# Growth: Mergers/Acquisitions/Affiliations 2023 Mergers/Acquisitions/Affiliations

| 2024 Rank | System Name                                         | Community                                   | City               | State | Community<br>Type |
|-----------|-----------------------------------------------------|---------------------------------------------|--------------------|-------|-------------------|
| 3         | Acts Retirement-Life Communities, Inc. & Affiliates | Mease Life                                  | Dunedin            | FL    | LPC               |
| 6         | HumanGood