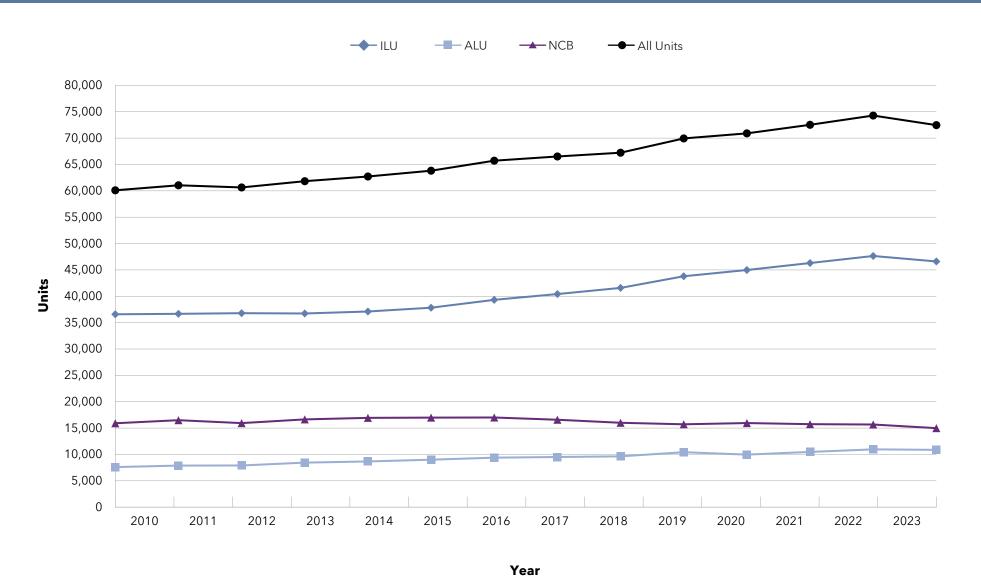

The 2024 LeadingAge Ziegler 200 lists the largest not-for-profit systems providing aging services through senior living in the United States, in order of total owned market-rate units, as of **December 31, 2023**.

By sharing this current data, our goal is to illustrate the size of the not-for-profit segment of the senior living sector, in order to better raise awareness of the characteristics and overall trends of growing systems. Through this data, we also hope to further the understanding and delivery of successful senior living.