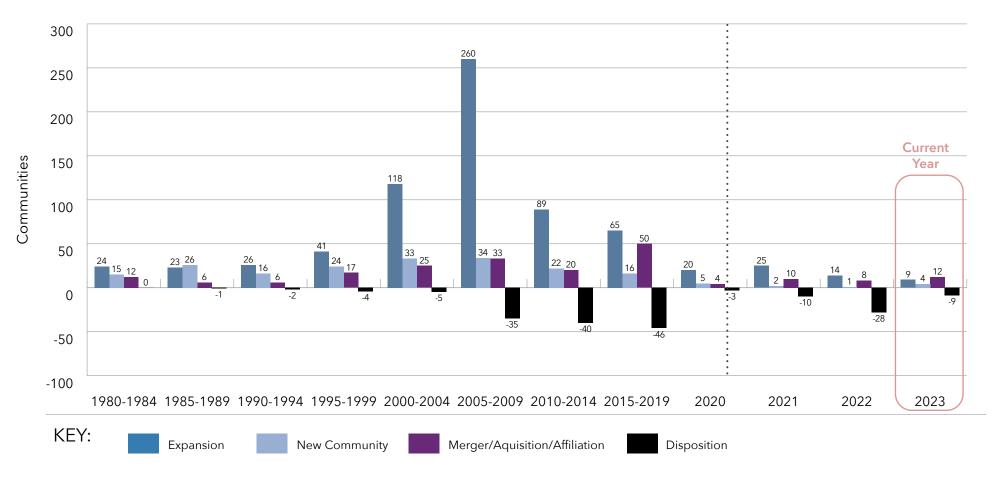

Each year, we strive to stay on top of the latest trends impacting not-for-profit senior living & care providers. This year's publication continues to include the core sections with the number of units and communities, but also reveals insight into additional trends in home and-community-based services, third-party management, rental Life Plan Communities (LPCs), technology adoption, joint ventures and future growth plans, to name a few. As has been observed across the

past several years, today's not-for-profit senior living & care providers are primarily growing through unit expansion and affiliation or acquisition activity.

We would sincerely like to thank the teams at LeadingAge and Ziegler who make this publication possible. We would also like to give a special thanks to all the providers who take the time to share their information and who embrace this publication year after year. As always, if you have any questions or feedback regarding the publication, we encourage you to reach out to us.