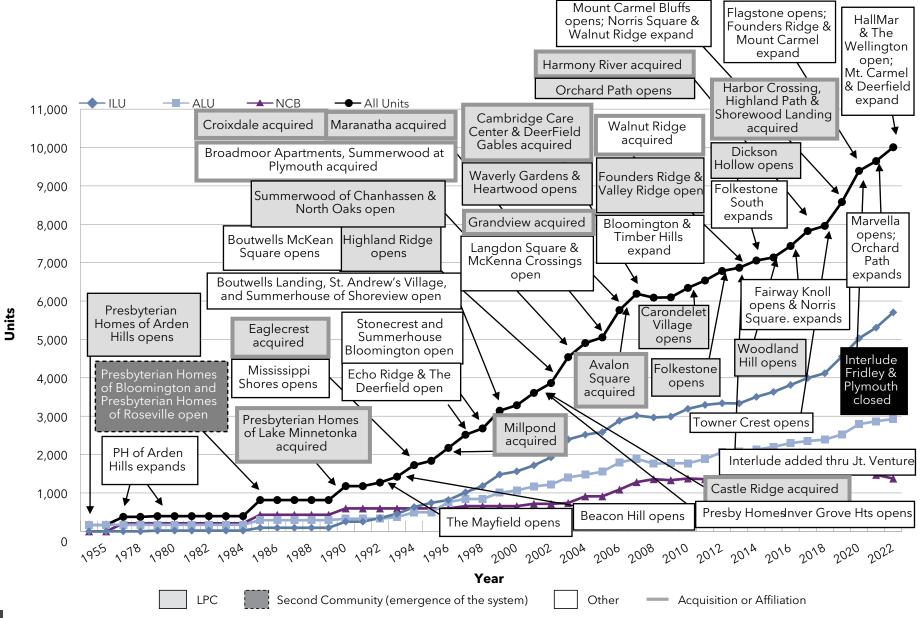

e System (LZ 200 #21), and Ecumen (LZ 200 #22). The Pace of Growth charts show the different methods of change the systems are

employing. Significant new community construction and expansions are noted, with the addition of the second community highlighted in a dashed box. Affiliations, acquisitions and mergers (gray-framed box) and dispositions (bold black box) are also highlighted.

We encourage readers to study each of the Pace of Growth charts, comparing not only the differing pace by which these organizations have grown and changed, but the methods by which these changes have occurred.



#### Growth: Pace of Growth National Senior Communities (MA)



#### Growth: Pace of Growth Acts Retirement-Life Communities (PA)



### Growth: Pace of Growth Presbyterian Homes and Services (MN)



#### Growth: Pace of Growth HumanGood (CA)



### Growth: Pace of Growth Covenant Living Communities & Services (IL)



### Growth: Pace of Growth Lifespace Communities, Inc. (IA)



#### Growth: Pace of Growth Front Porch Communities and Services (CA)



La Vida Llena & The

### Growth: Pace of Growth Pacific Retirement Services (OR)



#### Growth: Pace of Growth Westminster Communities of Florida (FL)



#### Growth: Pace of Growth Cassia (MN)



### Growth: Pace of Growth Presbyterian Senior Living (PA)



#### Growth: Pace of Growth Asbury Communities (MD)



### Growth: Pace of Growth Otterbein SeniorLife (OH)



#### Growth: Pace of Growth Lutheran Senior Services (MO)



#### Growth: Pace of Growth Concordia Lutheran Ministries (PA)



### Growth: Pace of Growth BHI Senior Living