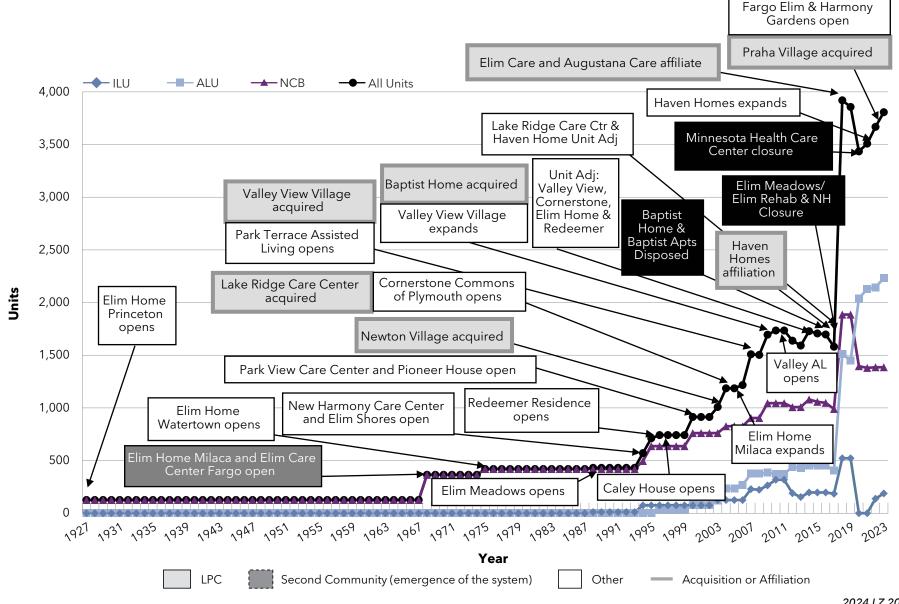

comparing not only the differing pace by which these organizations have grown and changed, but the methods by which these changes have occurred.



#### Growth: Pace of Growth National Senior Communities (MA)



#### Growth: Pace of Growth Acts Retirement-Life Communities (PA)



### Growth: Pace of Growth Presbyterian Homes and Services (MN)



#### Growth: Pace of Growth HumanGood (CA)



### Growth: Pace of Growth Covenant Living Communities & Services (IL)



### Growth: Pace of Growth Lifespace Communities, Inc. (IA)



#### Growth: Pace of Growth Front Porch Communities and Services (CA)



La Vida Llena & The

### Growth: Pace of Growth Pacific Retirement Services (OR)



#### Growth: Pace of Growth Westminster Communities of Florida (FL)



#### Growth: Pace of Growth Cassia (MN)



### Growth: Pace of Growth Presbyterian Senior Living (PA)



#### Growth: Pace of Growth Asbury Communities (MD)



### Growth: Pace of Growth Otterbein SeniorLife (OH)



#### Growth: Pace of Growth Lutheran Senior Services (MO)



#### Growth: Pace of Growth Concordia Lutheran Ministries (PA)



### Growth: Pace of Growth BHI Senior Living (IN)



### Growth: Pace of Growth Springpoint (NJ)



#### Growth: Pace of Growth Ohio Living (OH)



#### Growth: Pace of Growth Masonic Villages of the Grand Lodge (PA)



#### Growth: Aggregate Growth

#### Aggregate Growth

Section 5-3 of the report details the pace of growth among the LZ 200 organizations in terms of average annual growth and aggregate growth. These tables list the organizations within the LZ 200 that have increased in size th