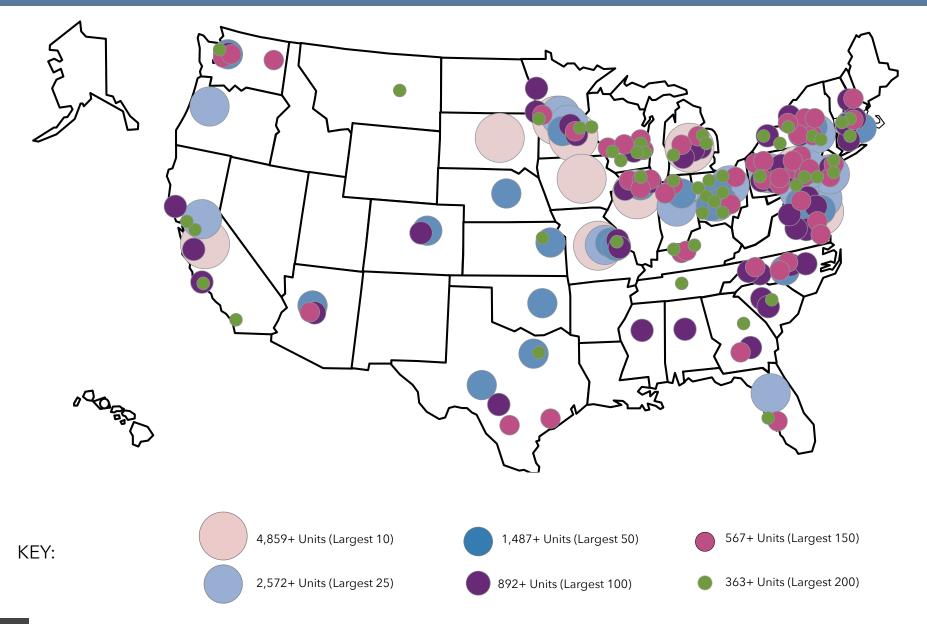

The 2024 LeadingAge Ziegler 200 lists the largest not-for-profit systems providing aging services through senior living in the United States, in order of total owned market-rate units, as of **December 31, 2023**.

By sharing this current data, our goal is to illustrate the size of the not-for-profit segment of the senior living sector, in order to better raise awareness of the characteristics and overall trends of growing systems. Through this data, we also hope to further the understanding and delivery of successful senior living.