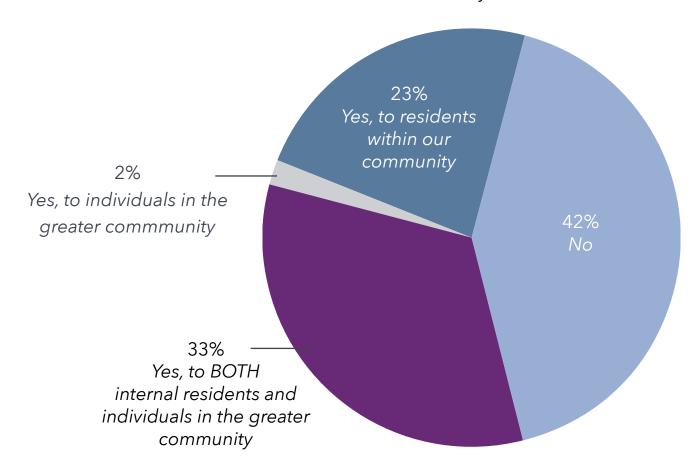

#### A Note from Ziegler

We are excited to release the 21st edition of the LeadingAge Ziegler publication, compiling data from the largest 200 not-for-profit senior living providers in the country. LeadingAge has been the ideal partner for this research initiative and we look forward to seeing providers, industry professionals and key stakeholders take full advantage of the wealth of information this publication provides. This year's report highlighting the 200 largest not-for-profit providers, represents more than 300,000 market-rate units and nearly 1,600 market-rate communities across the country. The report also highlights the largest single-site providers, the largest providers of Affordable Housing for seniors and the providers who are providing sizeable management services to other senior living & care communities.