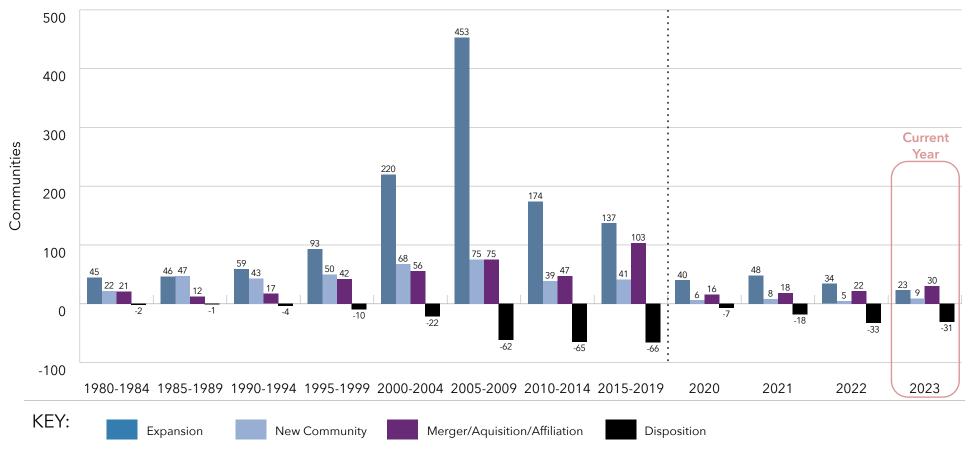

isition/Affiliation:** Growth of a multi-site organization by the addition of units through merger, aquisition or affiliation.

#### Growth: Type of Growth by Communities Cumulative Growth of Largest 100 Systems



Note: Expansion to LZ 150 begins with data in year 2013 and Expansion to LZ 200 begins with data in year 2017.

**Expansion:** The addition of new units to an existing community. Note: If a new community is added to an existing campus, this is also considered an expansion.

New Community: Growth by the addition of units through construction of a new location.

Merger/Aquisition/Affiliation: Growth of a multi-site organization by the addition of units through merger, aguisition or affiliation.

#### Growth: Type of Growth by Communities Incremental Growth of Largest 100 Systems



**Expansion:** The addition of new units to an existing community. Note: If a new community is added to an existing campus, this is also considered an expansion.

**New Community:** Growth by the addition of units through construction of a new location.

**Merger/Aquisition/Affiliation:** Growth of a multi-site organization by the addition of units through merger, aquisition or affiliation.

**Disposition:** The sale or closure of a community.

#### Growth: Type of Growth of Communities Cumulative Growth of Largest 150 Systems



**Expansion:** The addition of new units to an existing community. Note: If a new community is added to an existing campus, this is also considered an expansion.

**New Community:** Growth by the addition of units through construction of a new location.

**Merge