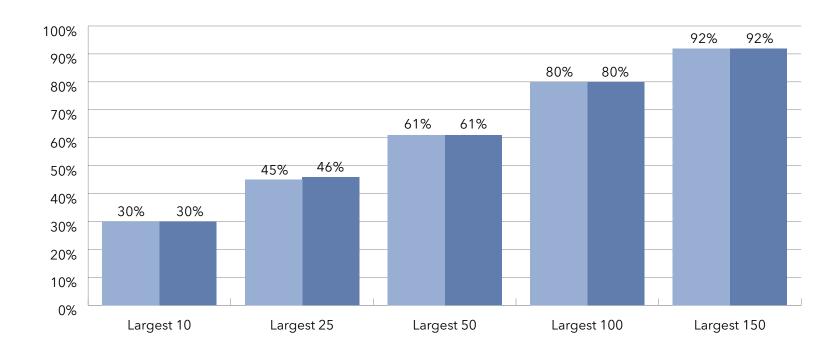

| -1,688                   | -1.9%                               |
| 25      | 137,835             | 138,111             | -276                     | -0.2%                               |
| 50      | 184,484             | 185,759             | -1,275                   | -0.7%                               |
| 100     | 240,975             | 243,384             | -2,409                   | -1.0%                               |
| 150     | 278,214             | 280,608             | -2,394                   | -0.9%                               |
| 200     | 301,677             | 304,541             | -2,864                   | -0.9%                               |

## Organizational Characteristics: Locations Percentage of Total Units Owned (by Largest 10, 25, 50, 100, & 150)



KEY:





## Organizational Characteristics: Locations Total Mix by Year, by Percent, 2000 Through 2023 for 2024 LZ 200



KEY:

■ ILU ■ ALU ■ NC

Note increase from 100 to 150 with the 2014 publication Note increase from 150 to 200 with the 2018 publication

## Organizational Characteristics: Locations *Unit Type Comparison, 2000 Through 2023 for 2024 LZ 200*



Note increase from 100 to 150 with the 2014 publication Note increase from 150 to 200 with the 2018 publication

# Organizational Characteristics: Communities *Rank Detailed by Communities (2023 vs 2022)*

| 치         | nk        |                                                     |       |       | Summary of Not-for-Profit Communities |        |        |    |       |        |      |        |    | Change in Total     |
|------