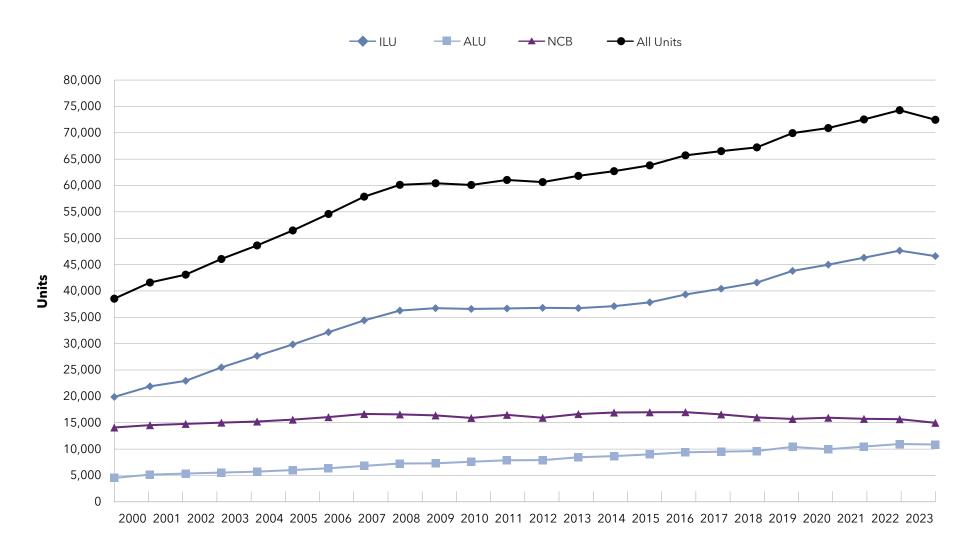

The 2024 LeadingAge Ziegler 200 lists the largest not-for-profit systems providing aging services through senior living in the United States, in order of total owned market-rate units, as of **December 31, 2023**.

By sharing this current data, our goal is to illustrate the size of the not-for-profit segment of the senior living sector, in order to better raise awareness of the characteristics and overall trends of growing systems. Through this data, we also hope to further the understanding and delivery of successful senior living.