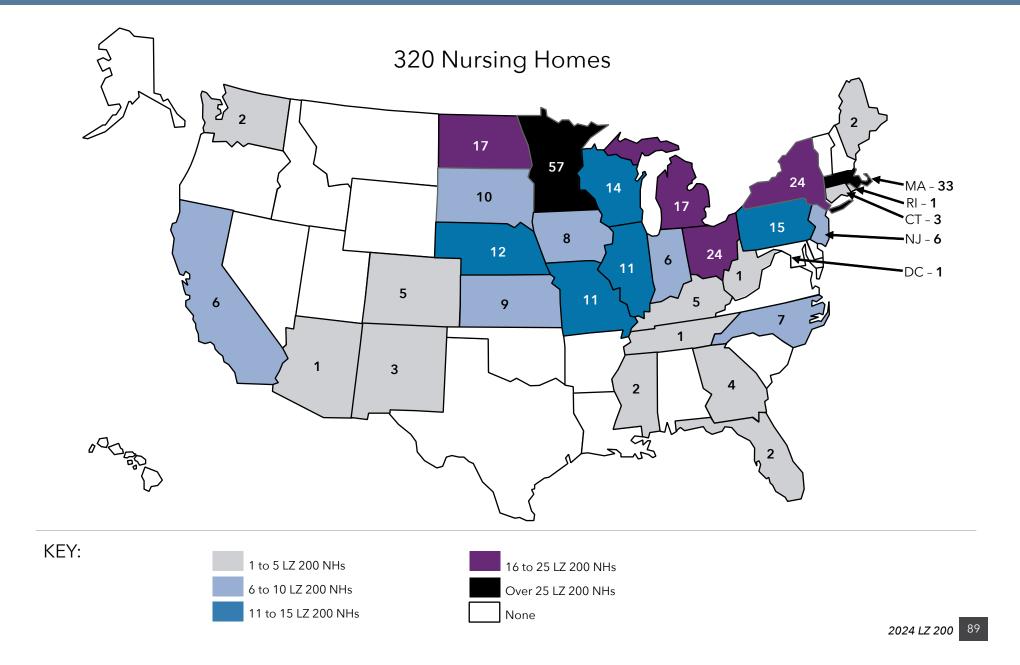

|   | NH |    |
|---|-----|-----|---|-----|----|---|-----|----|---|----|----|
| 1 | PA  | 102 | 1 | MN  | 61 | 1 | MN  | 82 | 1 | MN | 55 |
| 2 | MN  | 50  | 2 | MI  | 26 | 2 | MI  | 44 | 2 | SD | 55 |
| 3 | SD  | 50  | 3 | PA  | 24 | 3 | WI  | 21 | 3 | NY | 32 |
| 4 | ОН  | 48  | 4 | NY  | 21 | 4 | СО  | 19 | 4 | MA | 30 |
| 5 | CA  | 46  | 5 | МО  | 18 | 5 | NY  | 16 | 5 | МО | 29 |

# Organizational Characteristics: Locations *Community Locations*



# Organizational Characteristics: Locations Life Plan Community (LPC) Locations



### Organizational Characteristics: Locations *Independent Living (IL) Community Locations*



# Organizational Characteristics: Locations Assisted Living (AL) Community Locations



# Organizational Characteristics: Locations Nursing Home (NH) Locations



### Organizational Characteristics: System Headquarters States with Largest Number of Headquarters' Locations

### System Headquarters

The state shown for each of the LZ 200 indicates the location of their headquarters.



### Organizational Characteristics: System Headquarters Headquarters' Locations



### Organizational Characteristics: System Headquarters Headquarters' Locations by Size



### Organizational Characteristics: Metropolitan Statistical Areas (MSAs) Number of Headquarters Located in the Largest 30 MSAs



### Metropolitan Statistical Areas (MSAs)

Metropolitan Statistical Areas (MSAs) are defined by the Office of Management and Budget (OMB) for purposes of tabulating statistics on clearly defined metropolitan boundaries. These boundaries are based on 2023 data from the