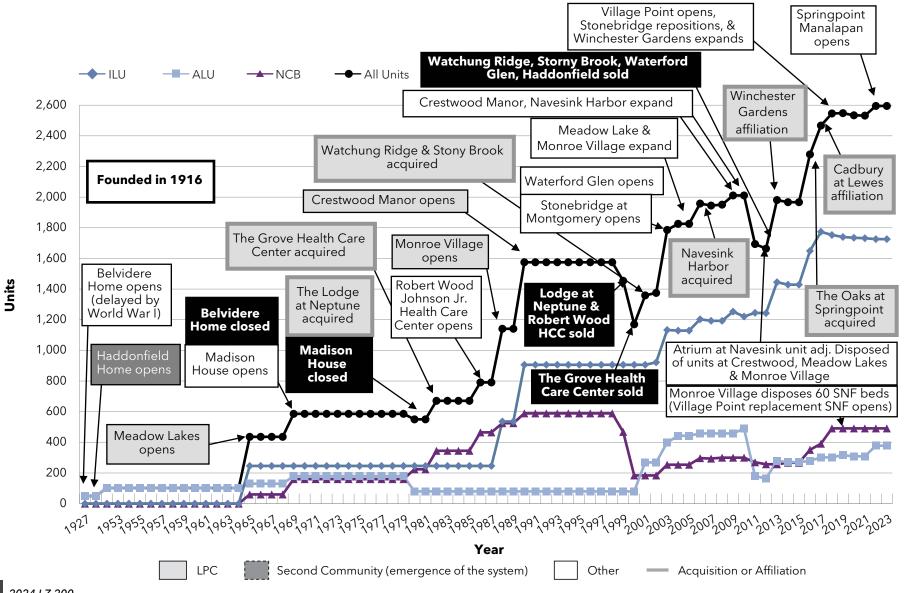

owth: Pace of Growth Covenant Living Communities & Services (IL)



### Growth: Pace of Growth Lifespace Communities, Inc. (IA)



#### Growth: Pace of Growth Front Porch Communities and Services (CA)



La Vida Llena & The

### Growth: Pace of Growth Pacific Retirement Services (OR)



#### Growth: Pace of Growth Westminster Communities of Florida (FL)



#### Growth: Pace of Growth Cassia (MN)



### Growth: Pace of Growth Presbyterian Senior Living (PA)



#### Growth: Pace of Growth Asbury Communities (MD)



### Growth: Pace of Growth Otterbein SeniorLife (OH)



#### Growth: Pace of Growth Lutheran Senior Services (MO)



#### Growth: Pace of Growth Concordia Lutheran Ministries (PA)



### Growth: Pace of Growth BHI Senior Living (IN)



### Growth: Pace of Growth Springpoint (NJ)



#### Growth: Pace of Growth Ohio Living (OH)



#### Growth: Pace of Growth Masonic Villages of the Grand Lodge (PA)



#### Growth: Aggregate Growth

#### Aggregate Growth

Section 5-3 of the report details the pace of growth among the LZ 200 organizations in terms of average annual growth and aggregate growth. These tables list the organizations within the LZ 200 that have increased in size the fastest between 2022 and 2023, 2000 and 2023, and 1990 and 2023 (Charts 5-3a-c).

Average annual growth is calculated through a geometric mean calculation that captures the time factor in growth. For example, an organization may have taken 50 years to double in size, but then it may have doubled again in a five-year period. These changes in growth rates are not uncommon and may be the result of