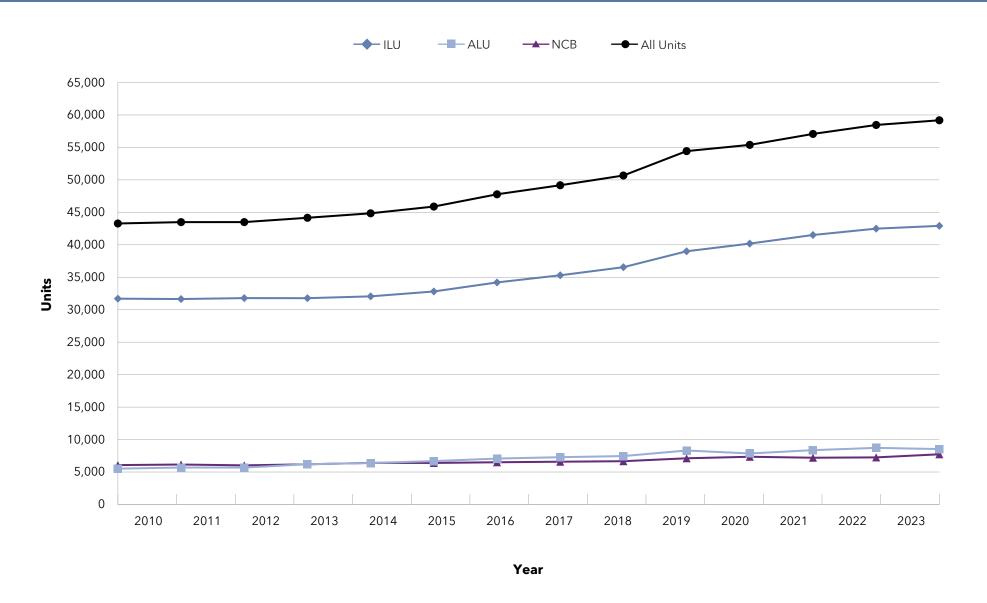

The 2024 LeadingAge Ziegler 200 lists the largest not-for-profit systems providing aging services through senior living in the United States, in order of total owned market-rate units, as of **December 31, 2023**.

By sharing this current data, our goal is to illustrate the size of the not-for-profit segment of the senior living sector, in order to better raise awareness of the characteristics and overall trends of growing systems. Through this data, we also hope to further the understanding and delivery of successful senior living.