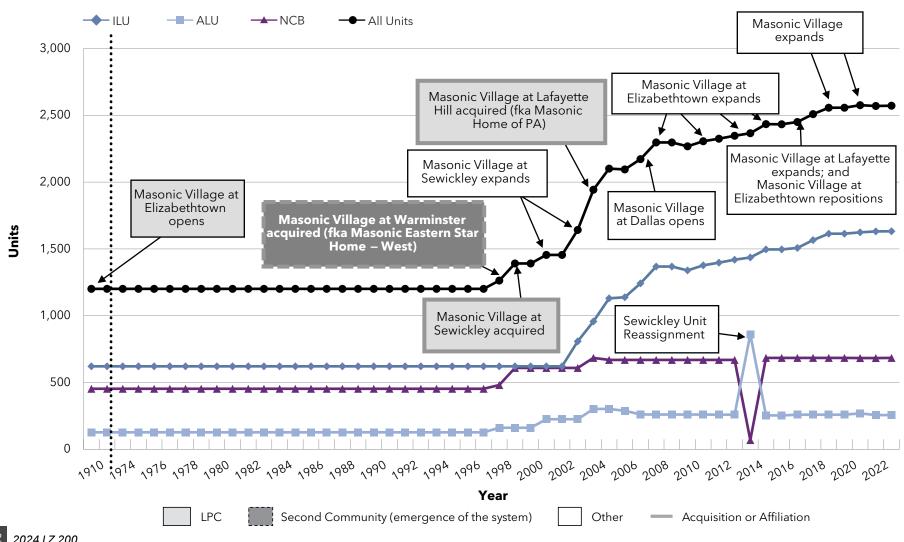

c. (IA)



#### Growth: Pace of Growth Front Porch Communities and Services (CA)



La Vida Llena & The

### Growth: Pace of Growth Pacific Retirement Services (OR)



#### Growth: Pace of Growth Westminster Communities of Florida (FL)



#### Growth: Pace of Growth Cassia (MN)



### Growth: Pace of Growth Presbyterian Senior Living (PA)



#### Growth: Pace of Growth Asbury Communities (MD)



### Growth: Pace of Growth Otterbein SeniorLife (OH)



#### Growth: Pace of Growth Lutheran Senior Services (MO)



#### Growth: Pace of Growth Concordia Lutheran Ministries (PA)



### Growth: Pace of Growth BHI Senior Living (IN)



### Growth: Pace of Growth Springpoint (NJ)



#### Growth: Pace of Growth Ohio Living (OH)



#### Growth: Pace of Growth Masonic Villages of the Grand Lodge (PA)



#### Growth: Aggregate Growth

#### Aggregate Growth

Section 5-3 of the report details the pace of growth among the LZ 200 organizations in terms of average annual growth and aggregate growth. These tables list the organizations within the LZ 200 that have increased in size the fastest between 2022 and 2023, 2000 and 2023, and 1990 and 2023 (Charts 5-3a-c).

Average annual growth is calculated through a geometric mean calculation that captures the time factor in growth. For example, an organization may have taken 50 years to double in size, but then it may have doubled again in a five-year period. These changes in growth rates are not uncommon and may be the result of a combination of a new management team with a new focus or an existing team's shift in focus and a decision to accelerat