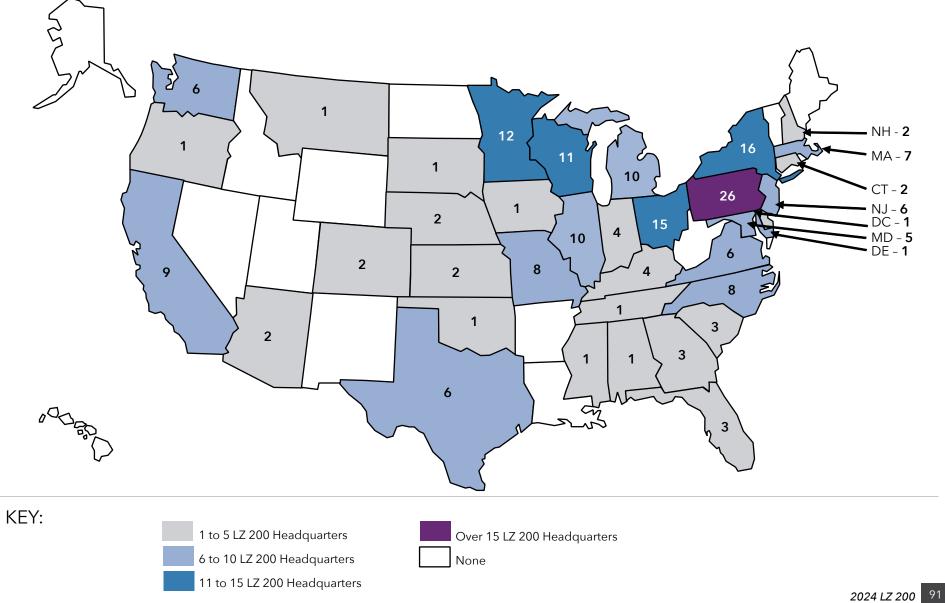

| 19 | 4 | MA | 30 |
| 5 | CA  | 46  | 5 | МО  | 18 | 5 | NY  | 16 | 5 | МО | 29 |

# Organizational Characteristics: Locations *Community Locations*



# Organizational Characteristics: Locations Life Plan Community (LPC) Locations



### Organizational Characteristics: Locations *Independent Living (IL) Community Locations*



# Organizational Characteristics: Locations Assisted Living (AL) Community Locations



# Organizational Characteristics: Locations Nursing Home (NH) Locations



### Organizational Characteristics: System Headquarters States with Largest Number of Headquarters' Locations

### System Headquarters

The state shown for each of the LZ 200 indicates the location of their headquarters.



### Organizational Characteristics: System Headquarters Headquarters' Locations



### Organizational Characteristics: System Headquarters Headquarters' Locations by Size



### Organizational Characteristics: Metropolitan Statistical Areas (MSAs) Number of Headquarters Located in the Largest 30 MSAs



### Metropolitan Statistical Areas (MSAs)

Metropolitan Statistical Areas (MSAs) are defined by the Office of Management and Budget (OMB) for purposes of tabulating statistics on clearly defined metropolitan boundaries. These boundaries are based on 2023 data from the U.S. Census Bureau. Areas are identified by county, with several counties making up a MSA. The locations of the communities owned by LZ 200 organizations in the largest 30 MSAs are charted, showing the number and type of communities within each of the MSAs.

### Organizational Characteristics: Geographic C