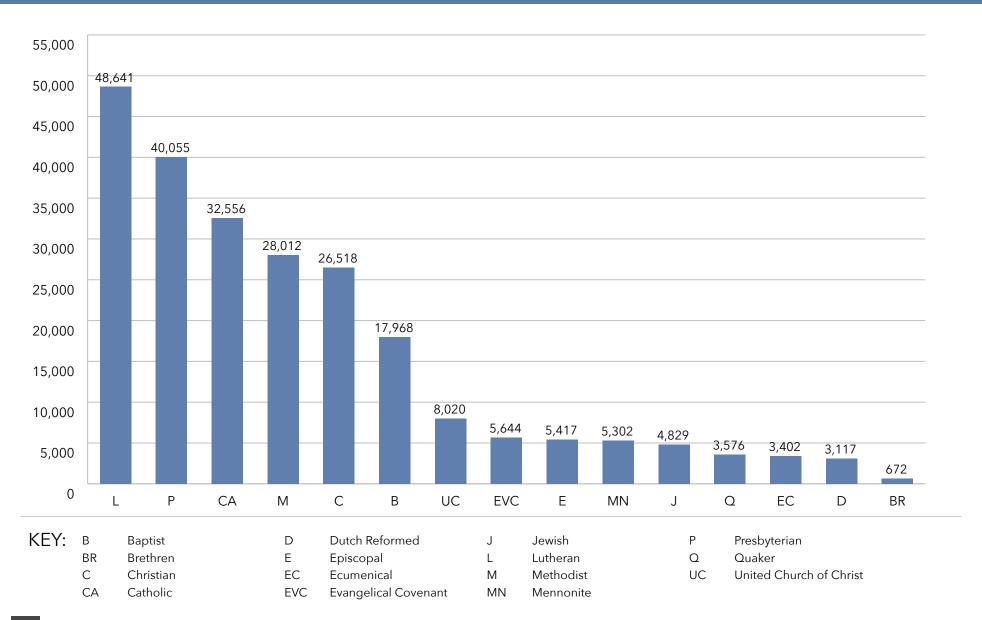

The 2024 LeadingAge Ziegler 200 lists the largest not-for-profit systems providing aging services through senior living in the United States, in order of total owned market-rate units, as of **December 31, 2023**.

By sharing this current data, our goal is to illustrate the size of the not-for-profit segment of the senior living sector, in order to better raise awareness of the characteristics and overall trends of growing systems. Through this data, we also hope to further the understanding and delivery of successful senior living.