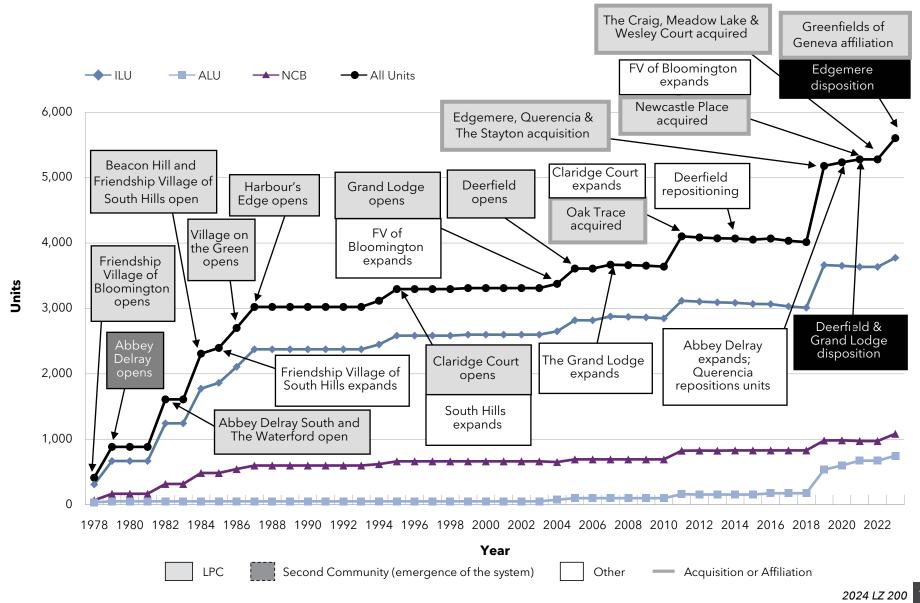

xpansions are noted, with the addition of the second community highlighted in a dashed box. Affiliations, acquisitions and mergers (gray-framed box) and dispositions (bold black box) are also highlighted.

We encourage readers to study each of the Pace of Growth charts, comparing not only the differing pace by which these organizations have grown and changed, but the methods by which these changes have occurred.



#### Growth: Pace of Growth National Senior Communities (MA)



#### Growth: Pace of Growth Acts Retirement-Life Communities (PA)



### Growth: Pace of Growth Presbyterian Homes and Services (MN)



#### Growth: Pace of Growth HumanGood (CA)



### Growth: Pace of Growth Covenant Living Communities & Services (IL)



### Growth: Pace of Growth Lifespace Communities, Inc. (IA)



#### Growth: Pace of Growth Front Porch Communities and Services (CA)



La Vida Llena & The

### Growth: Pace of Growth Pacific Retirement Services (OR)



#### Growth: Pace of Growth Westminster Communities of Florida (FL)



#### Growth: Pace of Growth Cassia (MN)



### Growth: Pace of Growth Presbyterian Senior Living (PA)



#### Growth: Pace of Growth Asbury Communities (MD)



### Growth: Pace of Growth Otterbein SeniorLife (OH)



#### Growth: Pace of Growth Lutheran Senior Services (MO)



#### Growth: Pace of Growth Concordia Lutheran Ministries (PA)



### Growth: Pace of Growth BHI Senior Living (IN)



### Growth: Pace of Growth Springpoint (NJ)



#### Growth: Pace of Growth Ohio Living (OH)



#### Growth: Pace of Growth Masonic Villages of the Grand Lodge (PA)



#### Gr