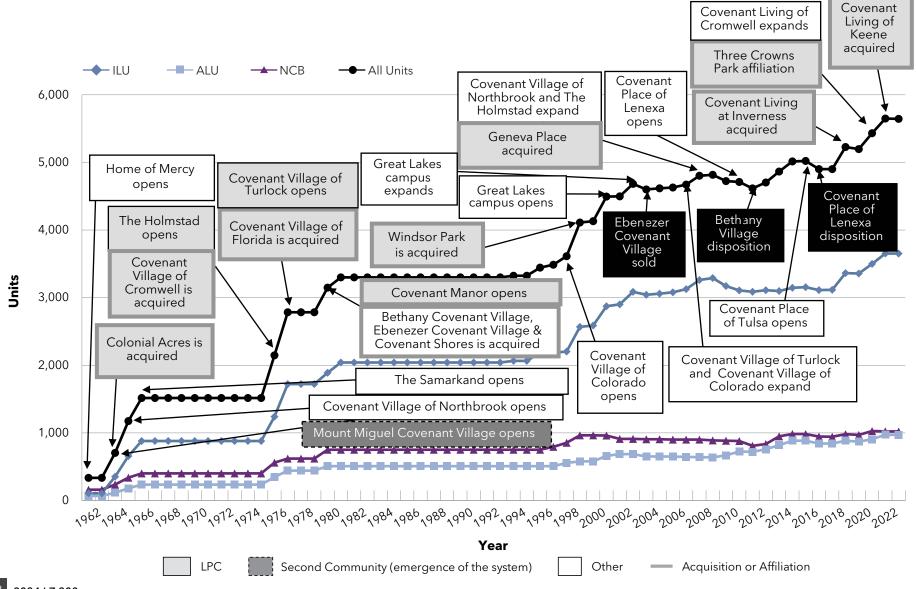

ms are

employing. Significant new community construction and expansions are noted, with the addition of the second community highlighted in a dashed box. Affiliations, acquisitions and mergers (gray-framed box) and dispositions (bold black box) are also highlighted.

We encourage readers to study each of the Pace of Growth charts, comparing not only the differing pace by which these organizations have grown and changed, but the methods by which these changes have occurred.



#### Growth: Pace of Growth National Senior Communities (MA)



#### Growth: Pace of Growth Acts Retirement-Life Communities (PA)



### Growth: Pace of Growth Presbyterian Homes and Services (MN)



#### Growth: Pace of Growth HumanGood (CA)



### Growth: Pace of Growth Covenant Living Communities & Services (IL)



### Growth: Pace of Growth Lifespace Communities, Inc. (IA)



#### Growth: Pace of Growth Front Porch Communities and Services (CA)



La Vida Llena & The

### Growth: Pace of Growth Pacific Retirement Services (OR)



#### Growth: Pace of Growth Westminster Communities of Florida (FL)



#### Growth: Pace of Growth Cassia (MN)



### Growth: Pace of Growth Presbyterian Senior Living (PA)



#### Growth: Pace of Growth Asbury Communities (MD)



### Growth: Pace of Growth Otterbein SeniorLife (OH)



#### Growth: Pace of Growth Lutheran Senior Services (MO)



#### Growth: Pace of Growth Concordia Lutheran Ministries (PA)



### Growth: Pace of Growth BHI Senior Living (IN)



### Growth: Pace of Growth Springpoint (NJ)



#### Growth: Pace of Growth Ohio Living (OH)



#### Growth: Pac