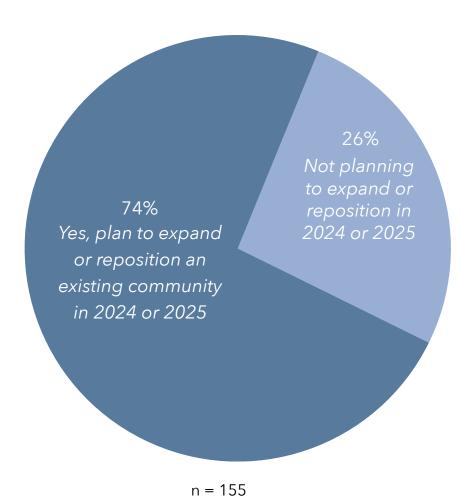

|
| 26            | Transforming Age                       | WA    | 468.68%                 | 5.47%                        | -1             | 2,542                              |

<sup>\*</sup> Aggregate Growth was calculated by dividing the units added over the time period by the original number of units at the beginning of the time period for each organization. Average Annual Growth was calculated by finding the geometric mean over the period (1, 20, or 30 years).

<sup>\*\*</sup> Note that some systems were founded after the beginning of the time period so they had zero units at the start of the period. Aggregate and Annual Growth rates can not be calculated in these instances.

### Growth: Future Growth Plans Percentage Planning to Expand or Reposition in Next Two Years



#### Future Growth Plans

Arguably, much information can be gathered about potential future growth, whether it would be in the form of bricks-and-mortar or expanding home and community-based services.

For purposes of the LZ 200, feedback is gathered on the intent to grow through affiliation, new campus development, or expansion in the next two years. Roughly 74% of the LZ 200 reported intentions to expand or reposition an existing campus in 2024 or 2025. Roughly 12% reported that they intend to grow via the construction of new communities while 34% responded 'maybe' to this type of growth in 2024 or 2025. Another 17% reported that they intend to grow from affiliation while 32% may consider affiliation in 2024 or 2025.

## Growth: Future Growth Plans Percentage Planned Expansions or Repo