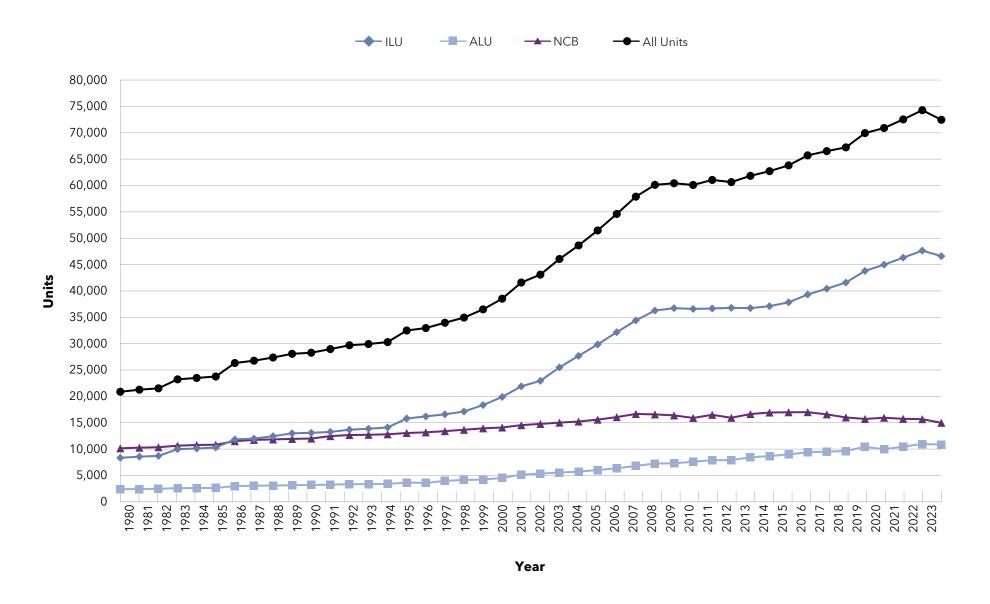

The 2024 LeadingAge Ziegler 200 lists the largest not-for-profit systems providing aging services through senior living in the United States, in order of total owned market-rate units, as of **December 31, 2023**.

By sharing this current data, our goal is to illustrate the size of the not-for-profit segment of the senior living sector, in order to better raise awareness of the characteristics and overall trends of growing systems. Through this data, we also hope to further the understanding and delivery of successful senior living.