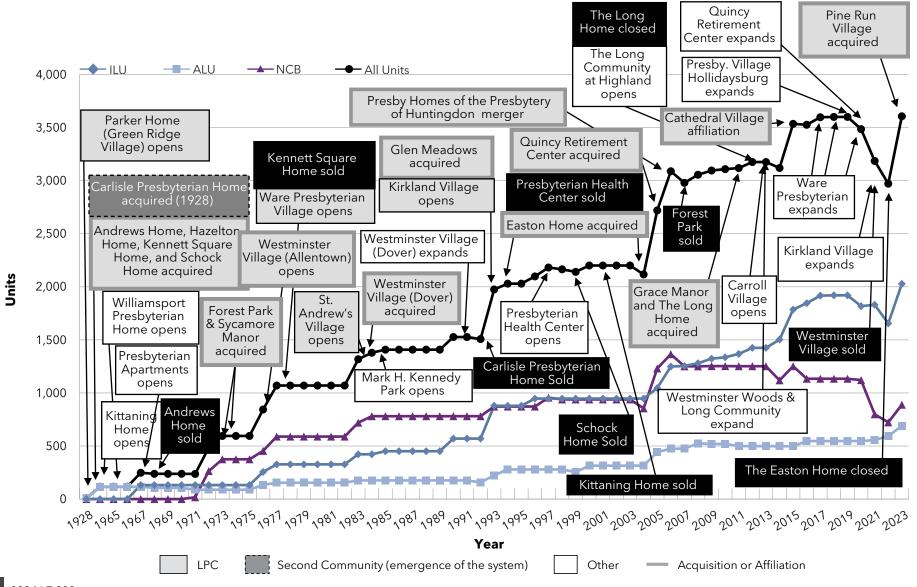

past several years, today's not-for-profit senior living & care providers are primarily growing through unit expansion and affiliation or acquisition activity.

We would sincerely like to thank the teams at LeadingAge and Ziegler who make this publication possible. We would also like to give a special thanks to all the providers who take the time to share their information and who embrace this publication year after year. As always, if you have any questions or feedback regarding the publication, we encourage you to reach out to us.