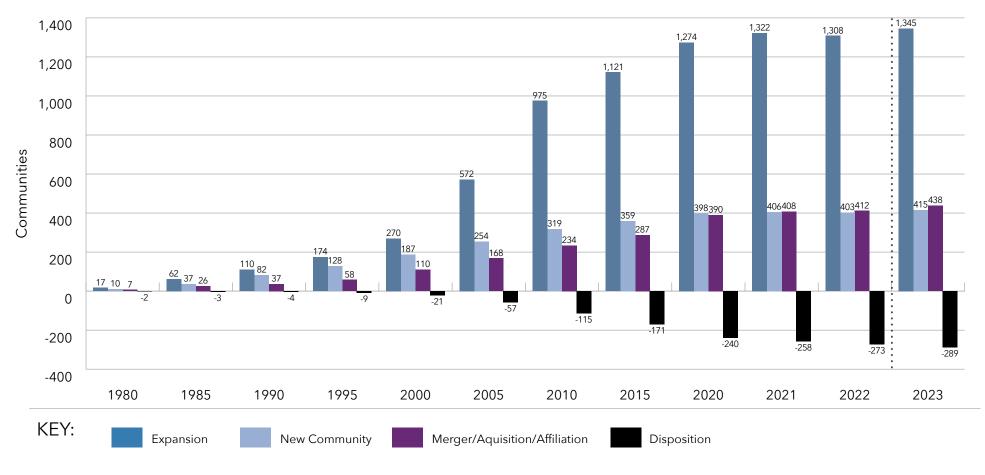

on/Affiliation: Growth of a multi-site organization by the addition of units through merger, aguisition or affiliation.

#### Growth: Type of Growth by Communities Incremental Growth of Largest 50 Systems



Note: Expansion to LZ 150 begins with data in year 2013 and Expansion to LZ 200 begins with data in year 2017.

**Expansion:** The addition of new units to an existing community. Note: If a new community is added to an existing campus, this is also considered an expansion.

**New Community:** Growth by the addition of units through construction of a new location.

**Merger/Aquisition/Affiliation:** Growth of a multi-site organization by the addition of units through merger, aquisition or affiliation.

#### Growth: Type of Growth by Communities Cumulative Growth of Largest 100 Systems



Note: Expansion to LZ 150 begins with data in year 2013 and Expansion to LZ 200 begins with data in year 2017.

**Expansion:** The addition of new units to an existing community. Note: If a new community is added to an existing campus, this is also considered an expansion.

New Community: Growth by the addition of units through construction of a new location.

Merger/Aquisition/Affiliation: Growth of a multi-site organization by the addition of units through merger, aguisition or affiliation.

#### Growth: Type of Growth by Communities Incremental Growth of Largest 100 Systems



**Expansion:** The addition of new units to an existing community. Note: If a new community is added to an existing campus, this is also considered an expansion.

**New Community:** Growth by the addition of uni