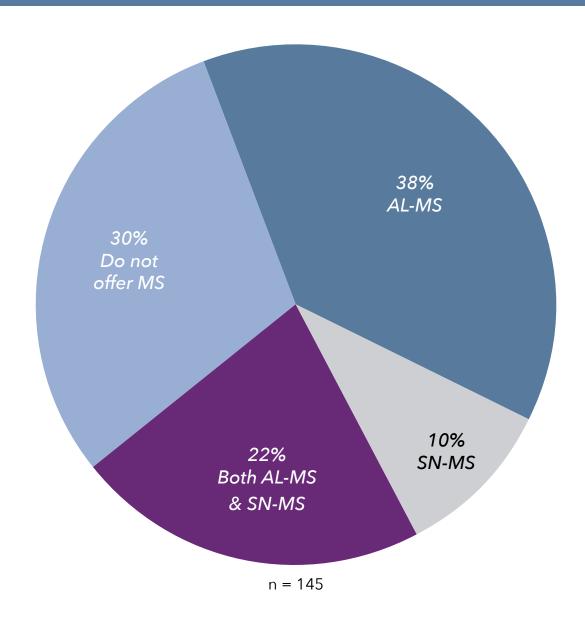

#### A Note from Ziegler

We are excited to release the 21st edition of the LeadingAge Ziegler publication, compiling data from the largest 200 not-for-profit senior living providers in the country. LeadingAge has been the ideal partner for this research initiative and we look forward to seeing providers, industry professionals and key stakeholders take full advantage of the wealth of information this publication provides. This year's report highlighting the 200 largest not-for-profit providers, represents more than 300,000 market-rate units and nearly 1,600 market-rate communities across the country. The report also highlights the largest single-site providers, the largest providers of Affordable Housing for seniors and the providers who are providing sizeable management services to other senior living & care communities.