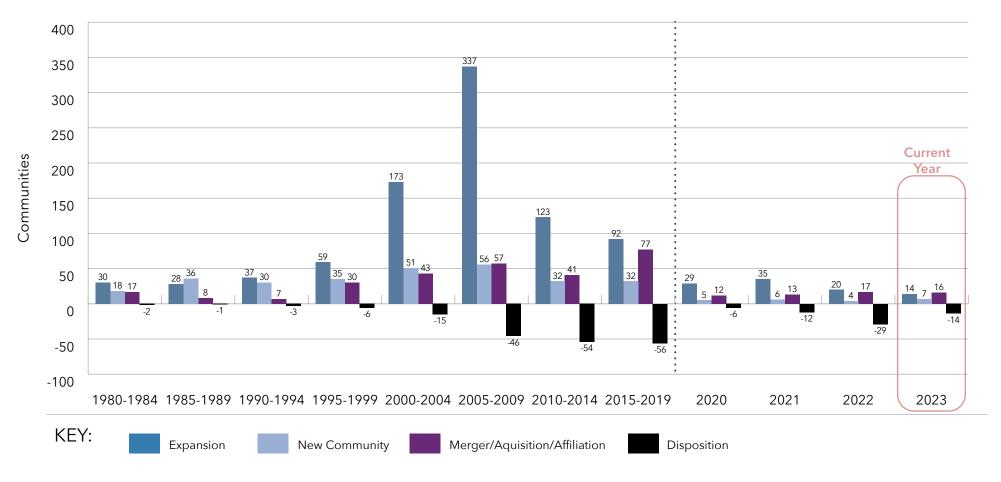

/Aquisition/Affiliation: Growth of a multi-site organization by the addition of units through merger, aguisition or affiliation.

#### Growth: Type of Growth by Communities Cumulative Growth of Largest 50 Systems



Note: Expansion to LZ 150 begins with data in year 2013 and Expansion to LZ 200 begins with data in year 2017.

**Expansion:** The addition of new units to an existing community. Note: If a new community is added to an existing campus, this is also considered an expansion.

New Community: Growth by the addition of units through construction of a new location.

Merger/Aquisition/Affiliation: Growth of a multi-site organization by the addition of units through merger, aguisition or affiliation.

#### Growth: Type of Growth by Communities Incremental Growth of Largest 50 Systems



Note: Expansion to LZ 150 begins with data in year 2013 and Expansion to LZ 200 begins with data in year 2017.

**Expansion:** The addition of new units to an existing community. Note: If a new community is added to an existing campus, this is also considered an expansion.

**New Community:** Growth by the addition of units through construction of a new location.

**Merger/Aquisition/Affiliation:** Growth of a multi-site organization by the addition of units through merger, aquisition or affiliation.

#### Growth: Type of Growth by Communities Cumulative Growth of Largest 100 Systems



Note: Expansion to LZ 150 begins with data in year 2013 and Expansion to LZ 200 begins with data in year 2017.

**Expansion:** The addition of new units to an existing community. Note: If a new community