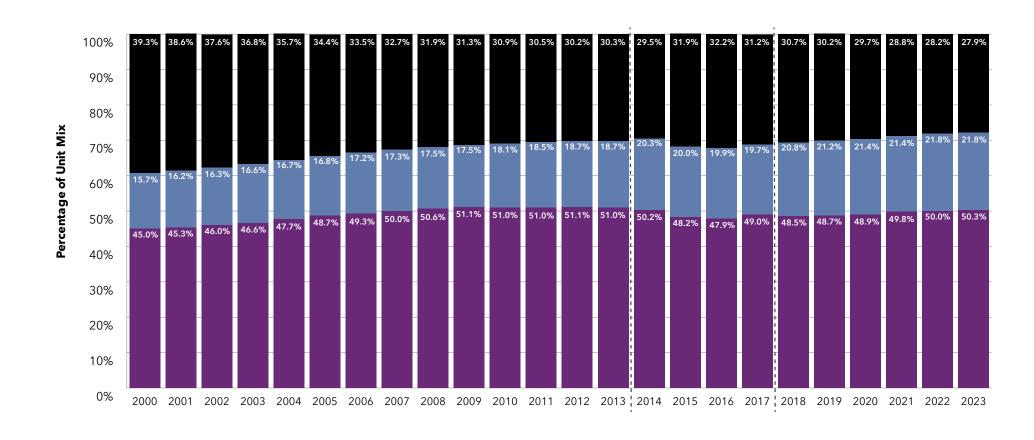

The 2024 LeadingAge Ziegler 200 lists the largest not-for-profit systems providing aging services through senior living in the United States, in order of total owned market-rate units, as of **December 31, 2023**.

By sharing this current data, our goal is to illustrate the size of the not-for-profit segment of the senior living sector, in order to better raise awareness of the characteristics and overall trends of growing systems. Through this data, we also hope to further the understanding and delivery of successful senior living.