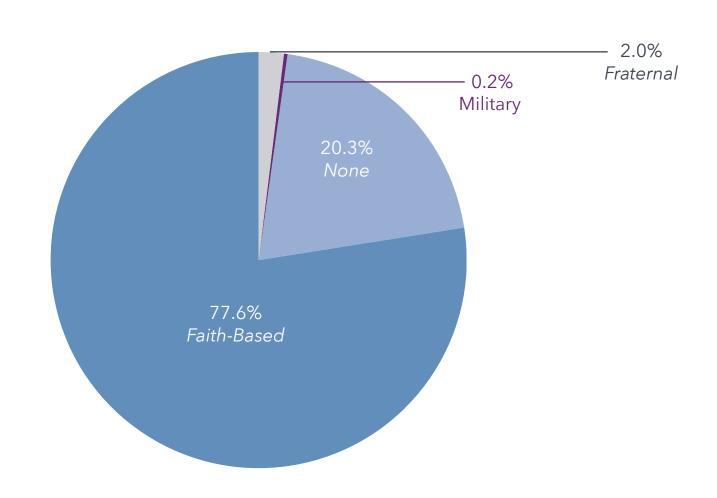

The 2024 LeadingAge Ziegler 200 lists the largest not-for-profit systems providing aging services through senior living in the United States, in order of total owned market-rate units, as of **December 31, 2023**.

By sharing this current data, our goal is to illustrate the size of the not-for-profit segment of the senior living sector, in order to better raise awareness of the characteristics and overall trends of growing systems. Through this data, we also hope to further the understanding and delivery of successful senior living.