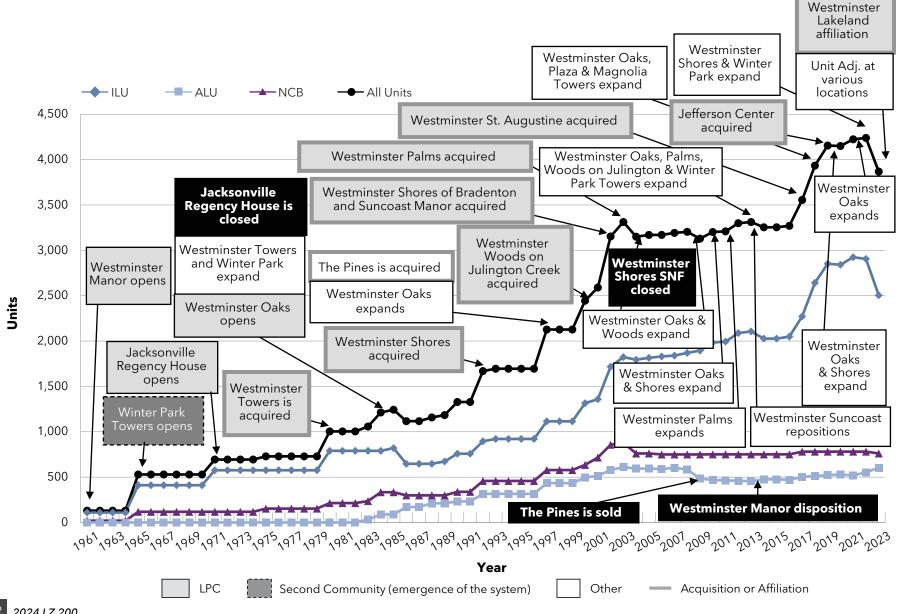

o study each of the Pace of Growth charts, comparing not only the differing pace by which these organizations have grown and changed, but the methods by which these changes have occurred.



#### Growth: Pace of Growth National Senior Communities (MA)



#### Growth: Pace of Growth Acts Retirement-Life Communities (PA)



### Growth: Pace of Growth Presbyterian Homes and Services (MN)



#### Growth: Pace of Growth HumanGood (CA)



### Growth: Pace of Growth Covenant Living Communities & Services (IL)



### Growth: Pace of Growth Lifespace Communities, Inc. (IA)



#### Growth: Pace of Growth Front Porch Communities and Services (CA)



La Vida Llena & The

### Growth: Pace of Growth Pacific Retirement Services (OR)



#### Growth: Pace of Growth Westminster Communities of Florida (FL)



#### Growth: Pace of Growth Cassia (MN)



### Growth: Pace of Growth Presbyterian Senior Living (PA)



#### Growth: Pace of Growth Asbury Communities (MD)



### Growth: Pace of Growth Otterbein SeniorLife (OH)



#### Growth: Pace of Growth Lutheran Senior Services (MO)



#### Growth: Pace of Growth Concordia Lutheran Ministries (PA)



### Growth: Pace of Growth BHI Senior Living (IN)



### Growth: Pace of Growth Springpoint (NJ)



#### Growth: Pace of Growth Ohio Living (OH)



#### Growth: Pace of Growth Masonic Villages of the Grand Lodge (PA)



#### Growth: Aggregate Growth

#### Aggregate Growth

Section 5-3 of the report details the pace of growth among the LZ 200 organizations in terms of average annual growth and aggregate growth. These tables list the organizations withi