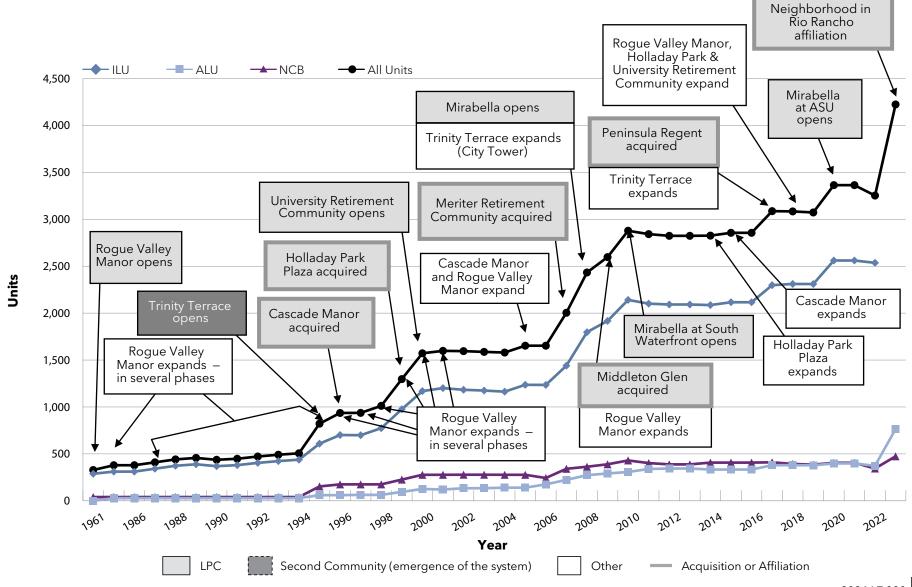

ositions (bold black box) are also highlighted.

We encourage readers to study each of the Pace of Growth charts, comparing not only the differing pace by which these organizations have grown and changed, but the methods by which these changes have occurred.



#### Growth: Pace of Growth National Senior Communities (MA)



#### Growth: Pace of Growth Acts Retirement-Life Communities (PA)



### Growth: Pace of Growth Presbyterian Homes and Services (MN)



#### Growth: Pace of Growth HumanGood (CA)



### Growth: Pace of Growth Covenant Living Communities & Services (IL)



### Growth: Pace of Growth Lifespace Communities, Inc. (IA)



#### Growth: Pace of Growth Front Porch Communities and Services (CA)



La Vida Llena & The

### Growth: Pace of Growth Pacific Retirement Services (OR)



#### Growth: Pace of Growth Westminster Communities of Florida (FL)



#### Growth: Pace of Growth Cassia (MN)



### Growth: Pace of Growth Presbyterian Senior Living (PA)



#### Growth: Pace of Growth Asbury Communities (MD)



### Growth: Pace of Growth Otterbein SeniorLife (OH)



#### Growth: Pace of Growth Lutheran Senior Services (MO)



#### Growth: Pace of Growth Concordia Lutheran Ministries (PA)



### Growth: Pace of Growth BHI Senior Living (IN)



### Growth: Pace of Growth Springpoint (NJ)



#### Growth: Pace of Growth Ohio Living (OH)



#### Growth: Pace of Growth Masonic Villages of the Grand Lodge (PA)



#### Growth: Aggregate Growth

#### Aggregate Growth

Section 5-3 of the report details the pace of growth among the LZ 200 organizations in terms of average annual