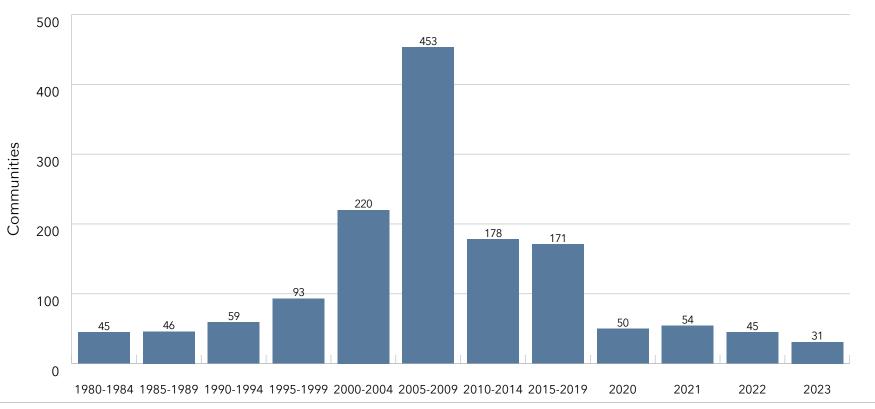

on.

**Merger/Aquisition/Affiliation:** Growth of a multi-site organization by the addition of units through merger, aquisition or affiliation.

**Disposition:** The sale or closure of a community.

#### Growth: Type of Growth by Communities Incremental Growth Of Largest 200 Systems



**Expansion:** The addition of new units to an existing community. Note: If a new community is added to an existing campus, this is also considered an expansion.

**New Community:** Growth by the addition of units through construction of a new location.

**Merger/Aquisition/Affiliation:** Growth of a multi-site organization by the addition of units through merger, aquisition or affiliation.

**Disposition:** The sale or closure of a community.

## Growth: Expansions Historical Growth Of Largest 200 Systems



KEY: Expansion

**Expansion:** The addition of new units to an existing community. Note: If a new community is added to an existing campus, this is also considered an expansion.

# Growth: Expansions 2023 Community Expansions

| 2024 Rank | System Name                                         | Community                 | City            | State | Community<br>Type |
|-----------|-----------------------------------------------------|---------------------------|-----------------|-------|-------------------|
| 1         | National Senior Communities                         | Eagles Trace              | Houston         | TX    | LPC               |
| 1         | National Senior Communities                         | Highland Springs          | Dallas          | TX    | LPC               |
| 3