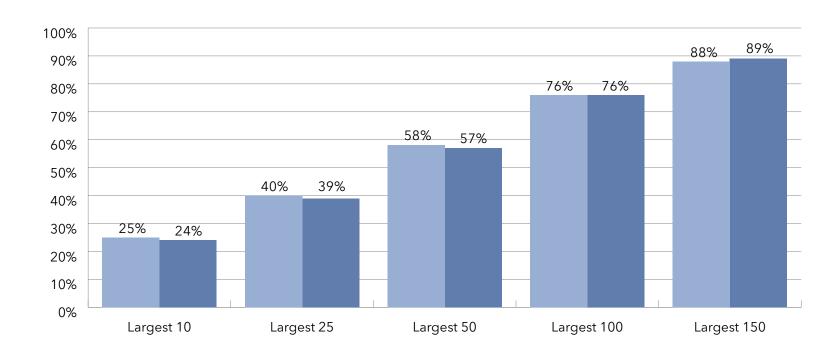

The 2024 LeadingAge Ziegler 200 lists the largest not-for-profit systems providing aging services through senior living in the United States, in order of total owned market-rate units, as of **December 31, 2023**.

By sharing this current data, our goal is to illustrate the size of the not-for-profit segment of the senior living sector, in order to better raise awareness of the characteristics and overall trends of growing systems. Through this data, we also hope to further the understanding and delivery of successful senior living.