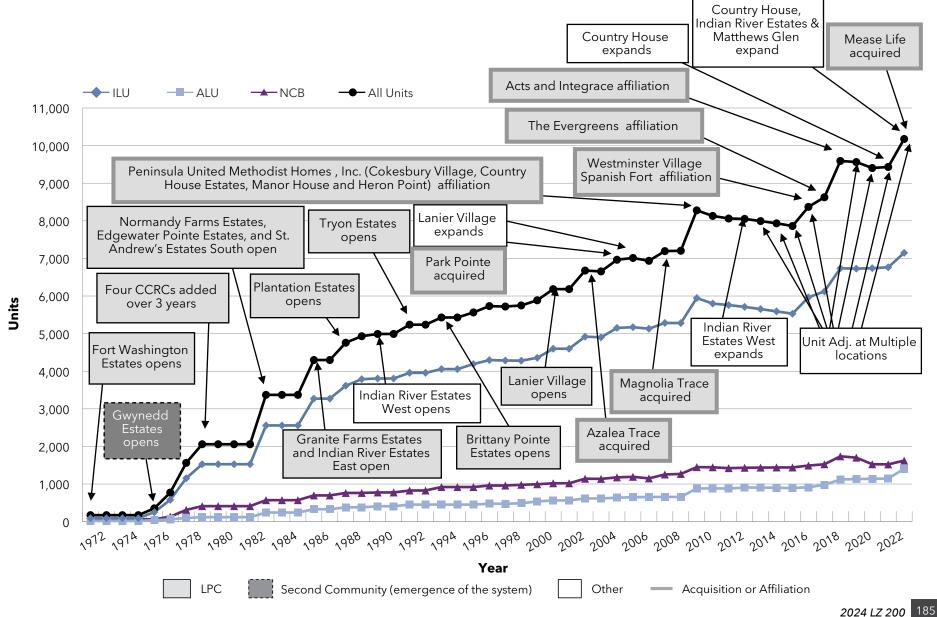

past several years, today's not-for-profit senior living & care providers are primarily growing through unit expansion and affiliation or acquisition activity.

We would sincerely like to thank the teams at LeadingAge and Ziegler who make this publication possible. We would also like to give a special thanks to all the providers who take the time to share their information and who embrace this publication year after year. As always, if you have any questions or feedback regarding the publication, we encourage you to reach out to us.

In response to the growing industry and the value of this report, in 2014, it grew from the LZ 100 to the LZ 150 and in 2018 to the LZ 200. The combined expertise of LeadingAge and Ziegler yields a reliable, useful and valuable source of information.