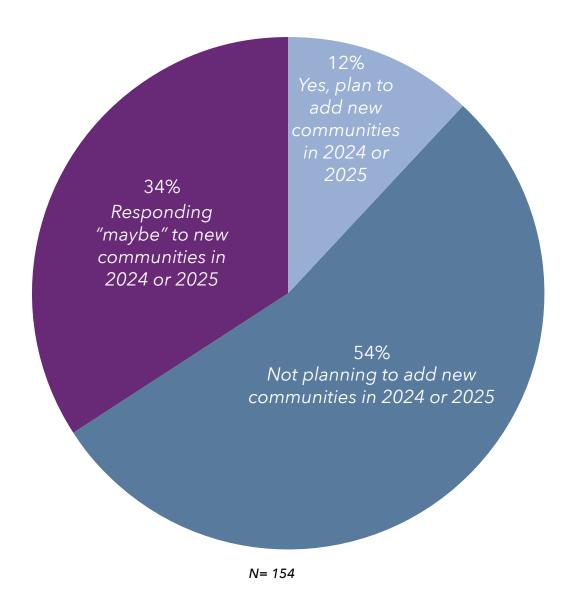

ervices.

For purposes of the LZ 200, feedback is gathered on the intent to grow through affiliation, new campus development, or expansion in the next two years. Roughly 74% of the LZ 200 reported intentions to expand or reposition an existing campus in 2024 or 2025. Roughly 12% reported that they intend to grow via the construction of new communities while 34% responded 'maybe' to this type of growth in 2024 or 2025. Another 17% reported that they intend to grow from affiliation while 32% may consider affiliation in 2024 or 2025.

## Growth: Future Growth Plans Percentage Planned Expansions or Repositions Since 2014



KEY: Yes, plan to expand or reposition an existing community

n = 155

#### **Growth: Future Growth Plans** Percentage Planning to Add A New Community Through Development



## Growth: Future Growth Plans Percentage Planning to Grow Through Affiliation



#### Growth: Type of Growth by Organizations

### Type of Growth: Expansion, New Communities, Merger/Acquisition/Affiliation, Disposition

Charts 5-6a-c and 5-7a-l describe how the largest 10, the largest 25, the largest 50 multi-sites, and all 200 multi-site organizations have grown through expanding existing campuses, construction of new communities or merger/acquisition/affiliation and/or disposition. Properties have been classified according to the following definitions:

**Expansion:** The addition of new units to an existing community. Note: if a new community is added to an existing campus, this is also considered an expansion.

**New Community:** Growth by the addition of units through construction