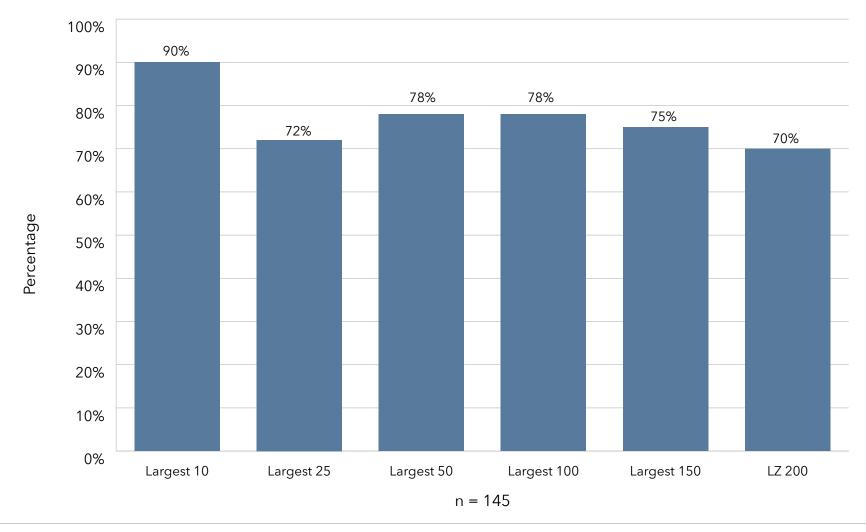

The 2024 LeadingAge Ziegler 200 lists the largest not-for-profit systems providing aging services through senior living in the United States, in order of total owned market-rate units, as of **December 31, 2023**.