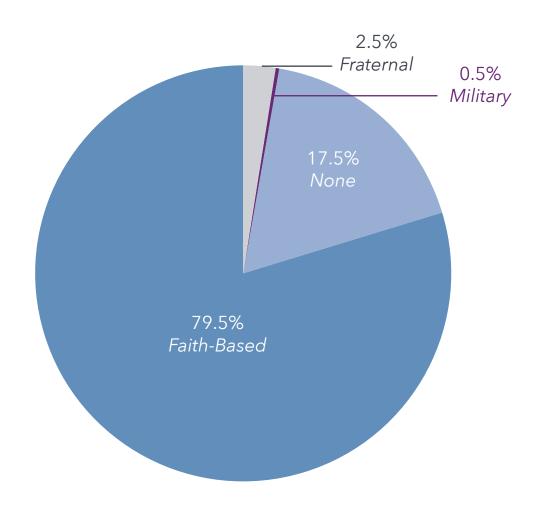

The 2024 LeadingAge Ziegler 200 lists the largest not-for-profit systems providing aging services through senior living in the United States, in order of total owned market-rate units, as of **December 31, 2023**.

By sharing this current data, our goal is to illustrate the size of the not-for-profit segment of the senior living sector, in order to better raise awareness of the characteristics and overall trends of growing systems. Through this data, we also hope to further the understanding and delivery of successful senior living.