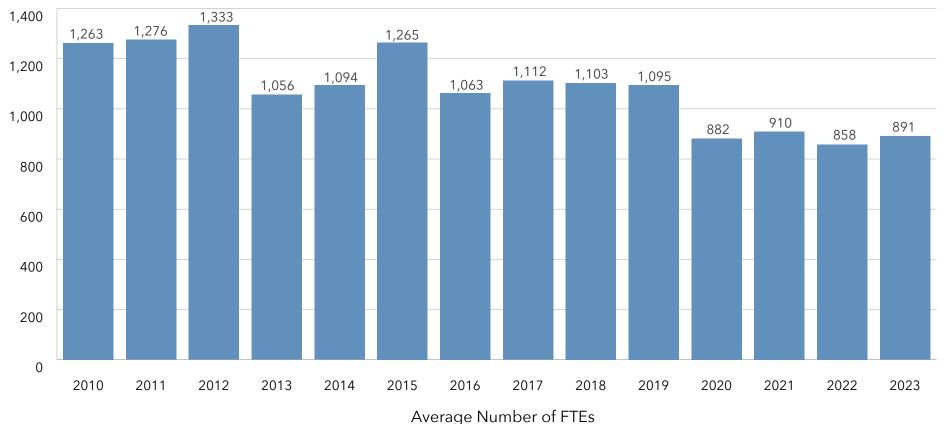

| ОН    | 0    | 0     | 18    |
| 102       | United Methodist Communities       | NJ    | 0    | 0     | 9     |
| 16        | Asbury Communities, Inc.           | MD    | 0    | 0     | 6     |
| 85        | Brio Living Services               | MI    | 0    | 0     | 5     |
| 188       | Wesbury United Methodist Community | PA    | 0    | 0     | 1     |

### Organizational Characteristics: Accreditation At Least One Accredited Community



KEY:

Not Accredited Accredited

105 Accredited Communities through CARF

28 Accreditations through JCAHO

42 Accreditations through EAGLE

Note: Data is self-report from providers and is not independently verified

### Organizational Characteristics: Staffing Average Number of Employees, 2010-2023

#### 2023 Average FTE/Resident: 0.52



n = 144

2010-2012 reflect changes to the largest 100. 2013-2016 reflect changes to the largest 150. 2017-2023 reflect changes to the largest 200.

### Analysis of the Data: Staffing Summary of Employees, 2010-2023

#### Staffing

The LZ 200 analyses include an examination of the number of full-time equivalents (FTEs) each organization employs. An average of 891 FTEs were employed per organization throughout 2023. Note that the number of FTEs have decreased since the 2018 publication with the expansion to the largest 200 organizations as the size of the organizations get smaller the further above the 150 ranking.

| Analysis for 2024 LZ 200 by Year         |                        |                      |  |  |  |  |  |
|------------------------------------------|------------------------